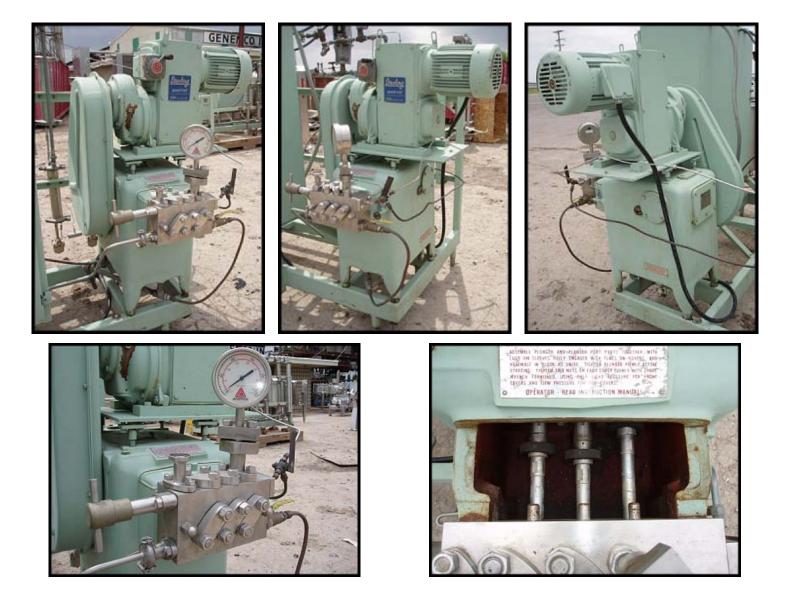

| Cherry Burrell Stellar-Flo Homogenizer - 300 PSI |                  |
|--------------------------------------------------|------------------|
| Mfg: Cherry Burrell                              | Model: SS-200    |
| Stock No: MABE002B                               | Serial No: 79019 |

Cherry-Burrell Stellar-Flo Pump. Model 200. S/N: 79019. Plunger size: 5/8 in. Capacity: 45/22.5 US Gal. / Hr. Maximum Operating Pressure: 300 PSI. Sterling variable speed drive: 5 HP, 230/460V, 13.0/6.5 Amps, 60 Hz, 3-phase, 204-1430 RPM. \*Note: This unit was previously used in a non-food grade application. The motor also appears to have been changed to 208V, 13 Amps, 3-phase. (H)