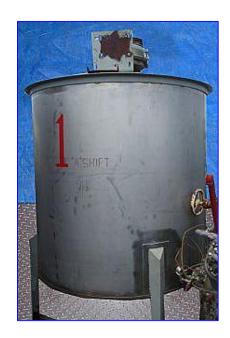

Perry Stainless Steel Single Shell Mix and Blend Tank- 750 Gallon. Model: 750 GAL. VFWX. S/N: A-9724-2. Mat'l constr: T304 stainless steel. Includes a 28 in. wide agitator. Falk Shaft Mounted Drive, 23.83 ratio. Inlets: open top. Outlets: (1) 1-1/2 in. dia. ball valve discharge, (2) 3 in. dia. FNPT ball valves. Overall dimensions: 70 in. L x 64 in. W x 100 in. H.