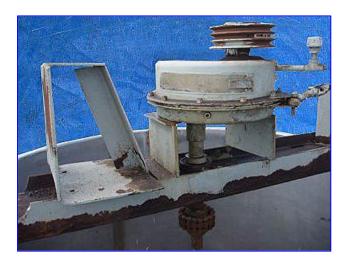

Perry Stainless Steel Single Shell Mix and Blend Tank- 750 Gallon. Model: 750 GAL. VFWX. S/N: A-9724-2. Mat'l constr: T304 stainless steel. Includes a 28 in. wide agitator. Falk Shaft Mounted Drive, 23.83 ratio. Inlets: open top. Outlets: (1) 1-1/2 in. dia. ball valve discharge, (2) 3 in. dia. FNPT ball valves. Overall dimensions: 70 in. L x 64 in. W x 100 in. H.