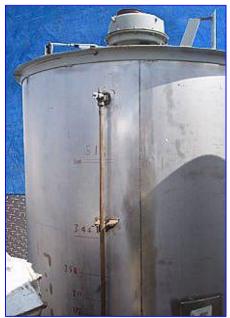

Perry Stainless Steel Single Shell Mix and Blend Tank- 750 Gallon. Model: 750 GAL. VFWX. S/N: A-9724-2. Mat'l constr: T304 stainless steel. Includes a 28 in. wide agitator. Falk Shaft Mounted Drive, 23.83 ratio. Inlets: open top. Outlets: (1) 1-1/2 in. dia. ball valve discharge, (2) 3 in. dia. FNPT ball valves. Overall dimensions: 70 in. L x 64 in. W x 100 in. H.