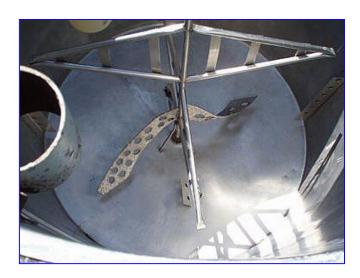

Perry Stainless Steel Single Shell Mix and Blend Tank- 750 Gallon. Model: 750 GAL. VFWX. S/N: A-9724-2. Mat'l constr: T304 stainless steel. Includes a 28 in. wide agitator. Falk Shaft Mounted Drive, 23.83 ratio. Inlets: open top. Outlets: (1) 1-1/2 in. dia. ball valve discharge, (2) 3 in. dia. FNPT ball valves. Overall dimensions: 70 in. L x 64 in. W x 100 in. H.