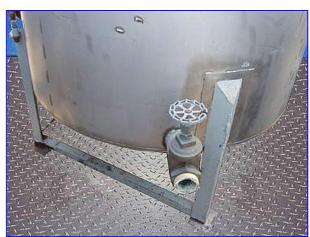

Perry Stainless Steel Single Shell Mix and Blend Tank- 750 Gallon. Model: 750 GAL. VFWX. S/N: A-9724-2. Mat'l constr: T304 stainless steel. Includes a 28 in. wide agitator. Falk Shaft Mounted Drive, 23.83 ratio. Inlets: open top. Outlets: (1) 1-1/2 in. dia. ball valve discharge, (2) 3 in. dia. FNPT ball valves. Overall dimensions: 70 in. L x 64 in. W x 100 in. H.