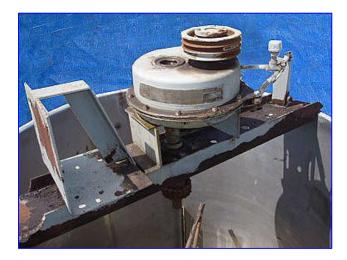

Perry Stainless Steel Single Shell Mix and Blend Tank- 750 Gallon. Model: 750 GAL. VFWX. S/N: A-9724-2. Mat'l constr: T304 stainless steel. Includes a 28 in. wide agitator. Falk Shaft Mounted Drive, 23.83 ratio. Inlets: open top. Outlets: (1) 1-1/2 in. dia. ball valve discharge, (2) 3 in. dia. FNPT ball valves. Overall dimensions: 70 in. L x 64 in. W x 100 in. H.