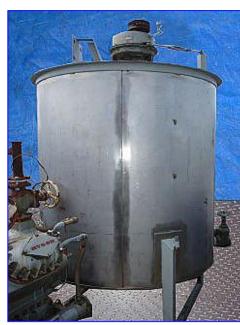

Perry Stainless Steel Single Shell Mix and Blend Tank- 750 Gallon. Model: 750 GAL. VFWX. S/N: A-9724-2. Mat'l constr: T304 stainless steel. Includes a 28 in. wide agitator. Falk Shaft Mounted Drive, 23.83 ratio. Inlets: open top. Outlets: (1) 1-1/2 in. dia. ball valve discharge, (2) 3 in. dia. FNPT ball valves. Overall dimensions: 70 in. L x 64 in. W x 100 in. H.