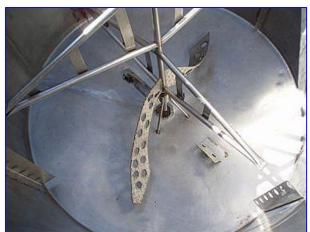

Perry Stainless Steel Single Shell Mix and Blend Tank- 750 Gallon. Model: 750 GAL. VFWX. S/N: A-9724-2. Mat'l constr: T304 stainless steel. Includes a 28 in. wide agitator. Falk Shaft Mounted Drive, 23.83 ratio. Inlets: open top. Outlets: (1) 1-1/2 in. dia. ball valve discharge, (2) 3 in. dia. FNPT ball valves. Overall dimensions: 70 in. L x 64 in. W x 100 in. H.