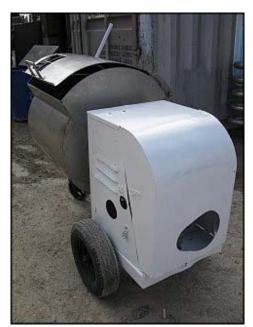

| Construction Machinery Company Stainless Steel Plaster and Mortar Mixer |                   |
|-------------------------------------------------------------------------|-------------------|
| Mfg: Construction Machinery Company                                     | Model: 6HB        |
| Stock No: MASH008                                                       | Serial No: 161535 |

Construction Machinery Company Stainless Steel Plaster and Mortar Mixer. Model: 6HB. Serial No: 161535. Mixer dimensions: 2 ft. 1-3/4 in. L x 2 ft. dia. Century Electric Co. motor: 1.5 Hp, 1750 rpm, 208-220/440 V, 4.8-4.5/2.25 A, 60 Hz, 3 Phase. Dodge speed reducer TXT225, part no. 241074 SW. Overall dimensions: 5 ft. 1-1/2 in. L x 2 ft. 6-1/2 in. W x 4 ft. 4 in. H.