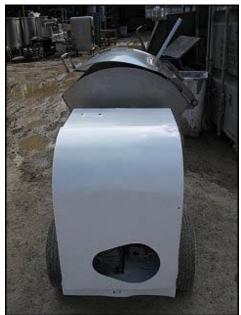

| Construction Machinery Company Stainless Steel Plaster and Mortar Mixer |                   |
|-------------------------------------------------------------------------|-------------------|
| Mfg: Construction Machinery Company                                     | Model: 6HB        |
| Stock No: MASH008                                                       | Serial No: 161535 |

Construction Machinery Company Stainless Steel Plaster and Mortar Mixer. Model: 6HB. Serial No: 161535. Mixer dimensions: 2 ft. 1-3/4 in. L x 2 ft. dia. Century Electric Co. motor: 1.5 Hp, 1750 rpm, 208-220/440 V, 4.8-4.5/2.25 A, 60 Hz, 3 Phase. Dodge speed reducer TXT225, part no. 241074 SW. Overall dimensions: 5 ft. 1-1/2 in. L x 2 ft. 6-1/2 in. W x 4 ft. 4 in. H.