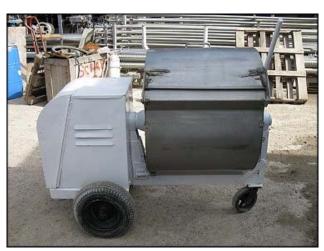

| Construction Machinery Company Stainless Steel Plaster and Mortar Mixer |                   |
|-------------------------------------------------------------------------|-------------------|
| Mfg: Construction Machinery Company                                     | Model: 6HB        |
| Stock No: MASH008                                                       | Serial No: 161535 |

Construction Machinery Company Stainless Steel Plaster and Mortar Mixer. Model: 6HB. Serial No: 161535. Mixer dimensions: 2 ft. 1-3/4 in. L x 2 ft. dia. Century Electric Co. motor: 1.5 Hp, 1750 rpm, 208-220/440 V, 4.8-4.5/2.25 A, 60 Hz, 3 Phase. Dodge speed reducer TXT225, part no. 241074 SW. Overall dimensions: 5 ft. 1-1/2 in. L x 2 ft. 6-1/2 in. W x 4 ft. 4 in. H.