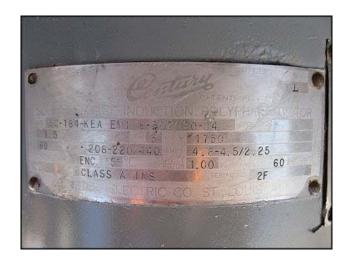

Construction Machinery Company Stainless Steel Plaster and Mortar Mixer. Model: 6HB. Serial No: 161535. Mixer dimensions: 2 ft. 1-3/4 in. L x 2 ft. dia. Century Electric Co. motor: 1.5 Hp, 1750 rpm, 208-220/440 V, 4.8-4.5/2.25 A, 60 Hz, 3 Phase. Dodge speed reducer TXT225, part no. 241074 SW. Overall dimensions: 5 ft. 1-1/2 in. L x 2 ft. 6-1/2 in. W x 4 ft. 4 in. H.