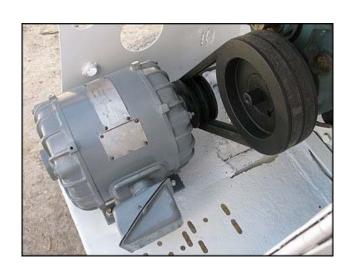

Construction Machinery Company Stainless Steel Plaster and Mortar Mixer. Model: 6HB. Serial No: 161535. Mixer dimensions: 2 ft. 1-3/4 in. L x 2 ft. dia. Century Electric Co. motor: 1.5 Hp, 1750 rpm, 208-220/440 V, 4.8-4.5/2.25 A, 60 Hz, 3 Phase. Dodge speed reducer TXT225, part no. 241074 SW. Overall dimensions: 5 ft. 1-1/2 in. L x 2 ft. 6-1/2 in. W x 4 ft. 4 in. H.