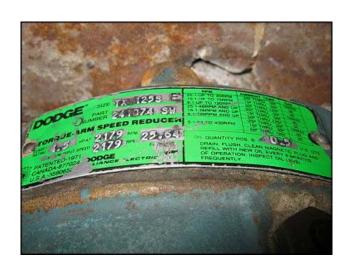

Construction Machinery Company Stainless Steel Plaster and Mortar Mixer. Model: 6HB. Serial No: 161535. Mixer dimensions: 2 ft. 1-3/4 in. L x 2 ft. dia. Century Electric Co. motor: 1.5 Hp, 1750 rpm, 208-220/440 V, 4.8-4.5/2.25 A, 60 Hz, 3 Phase. Dodge speed reducer TXT225, part no. 241074 SW. Overall dimensions: 5 ft. 1-1/2 in. L x 2 ft. 6-1/2 in. W x 4 ft. 4 in. H.