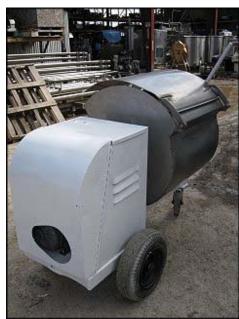

| Construction Machinery Company Stainless Steel Plaster and Mortar Mixer |                   |
|-------------------------------------------------------------------------|-------------------|
| Mfg: Construction Machinery Company                                     | Model: 6HB        |
| Stock No: MASH008                                                       | Serial No: 161535 |

Construction Machinery Company Stainless Steel Plaster and Mortar Mixer. Model: 6HB. Serial No: 161535. Mixer dimensions: 2 ft. 1-3/4 in. L x 2 ft. dia. Century Electric Co. motor: 1.5 Hp, 1750 rpm, 208-220/440 V, 4.8-4.5/2.25 A, 60 Hz, 3 Phase. Dodge speed reducer TXT225, part no. 241074 SW. Overall dimensions: 5 ft. 1-1/2 in. L x 2 ft. 6-1/2 in. W x 4 ft. 4 in. H.