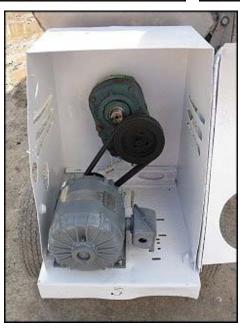

| Construction Machinery Company Stainless Steel Plaster and Mortar Mixer |                   |
|-------------------------------------------------------------------------|-------------------|
| Mfg: Construction Machinery Company                                     | Model: 6HB        |
| Stock No: MASH008                                                       | Serial No: 161535 |

Construction Machinery Company Stainless Steel Plaster and Mortar Mixer. Model: 6HB. Serial No: 161535. Mixer dimensions: 2 ft. 1-3/4 in. L x 2 ft. dia. Century Electric Co. motor: 1.5 Hp, 1750 rpm, 208-220/440 V, 4.8-4.5/2.25 A, 60 Hz, 3 Phase. Dodge speed reducer TXT225, part no. 241074 SW. Overall dimensions: 5 ft. 1-1/2 in. L x 2 ft. 6-1/2 in. W x 4 ft. 4 in. H.