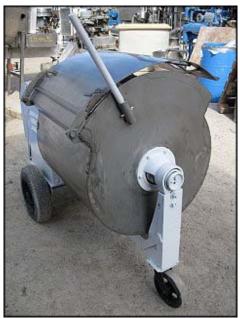

| Construction Machinery Company Stainless Steel Plaster and Mortar Mixer |                   |
|-------------------------------------------------------------------------|-------------------|
| Mfg: Construction Machinery Company                                     | Model: 6HB        |
| Stock No: MASH008                                                       | Serial No: 161535 |

Construction Machinery Company Stainless Steel Plaster and Mortar Mixer. Model: 6HB. Serial No: 161535. Mixer dimensions: 2 ft. 1-3/4 in. L x 2 ft. dia. Century Electric Co. motor: 1.5 Hp, 1750 rpm, 208-220/440 V, 4.8-4.5/2.25 A, 60 Hz, 3 Phase. Dodge speed reducer TXT225, part no. 241074 SW. Overall dimensions: 5 ft. 1-1/2 in. L x 2 ft. 6-1/2 in. W x 4 ft. 4 in. H.