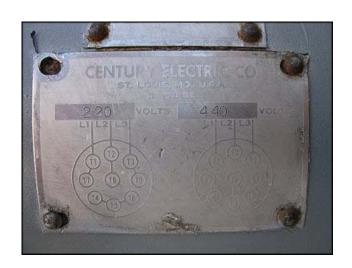

Construction Machinery Company Stainless Steel Plaster and Mortar Mixer. Model: 6HB. Serial No: 161535. Mixer dimensions: 2 ft. 1-3/4 in. L x 2 ft. dia. Century Electric Co. motor: 1.5 Hp, 1750 rpm, 208-220/440 V, 4.8-4.5/2.25 A, 60 Hz, 3 Phase. Dodge speed reducer TXT225, part no. 241074 SW. Overall dimensions: 5 ft. 1-1/2 in. L x 2 ft. 6-1/2 in. W x 4 ft. 4 in. H.