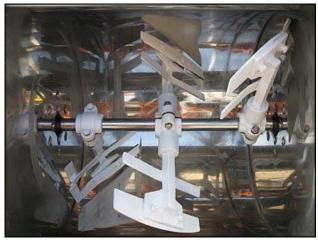

Construction Machinery Company Stainless Steel Plaster and Mortar Mixer. Model: 6HB. Serial No: 161535. Mixer dimensions: 2 ft. 1-3/4 in. L x 2 ft. dia. Century Electric Co. motor: 1.5 Hp, 1750 rpm, 208-220/440 V, 4.8-4.5/2.25 A, 60 Hz, 3 Phase. Dodge speed reducer TXT225, part no. 241074 SW. Overall dimensions: 5 ft. 1-1/2 in. L x 2 ft. 6-1/2 in. W x 4 ft. 4 in. H.