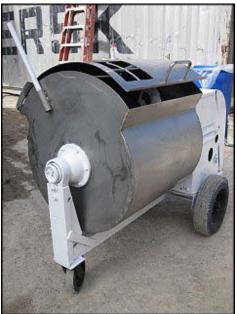

| Construction Machinery Company Stainless Steel Plaster and Mortar Mixer |                   |
|-------------------------------------------------------------------------|-------------------|
| Mfg: Construction Machinery Company                                     | Model: 6HB        |
| Stock No: MASH008                                                       | Serial No: 161535 |

Construction Machinery Company Stainless Steel Plaster and Mortar Mixer. Model: 6HB. Serial No: 161535. Mixer dimensions: 2 ft. 1-3/4 in. L x 2 ft. dia. Century Electric Co. motor: 1.5 Hp, 1750 rpm, 208-220/440 V, 4.8-4.5/2.25 A, 60 Hz, 3 Phase. Dodge speed reducer TXT225, part no. 241074 SW. Overall dimensions: 5 ft. 1-1/2 in. L x 2 ft. 6-1/2 in. W x 4 ft. 4 in. H.