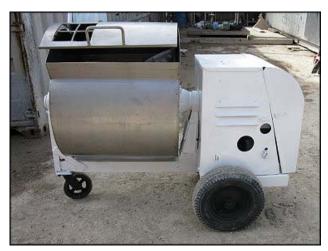

| Construction Machinery Company Stainless Steel Plaster and Mortar Mixer |                   |
|-------------------------------------------------------------------------|-------------------|
| Mfg: Construction Machinery Company                                     | Model: 6HB        |
| Stock No: MASH008                                                       | Serial No: 161535 |

Construction Machinery Company Stainless Steel Plaster and Mortar Mixer. Model: 6HB. Serial No: 161535. Mixer dimensions: 2 ft. 1-3/4 in. L x 2 ft. dia. Century Electric Co. motor: 1.5 Hp, 1750 rpm, 208-220/440 V, 4.8-4.5/2.25 A, 60 Hz, 3 Phase. Dodge speed reducer TXT225, part no. 241074 SW. Overall dimensions: 5 ft. 1-1/2 in. L x 2 ft. 6-1/2 in. W x 4 ft. 4 in. H.