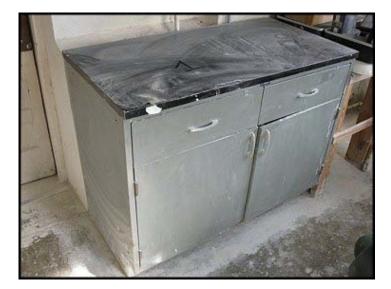

| Kewaunee Scientific Corporation Kem Metal Laboratory Cabinet |                  |
|--------------------------------------------------------------|------------------|
| Mfg: Kewaunee Scientific Corporation                         | Model: Kem Metal |
| Stock No: MASH051                                            | Serial No:       |

Kewaunee Scientific Corporation Laboratory Cabinet. Model: Kem Metal. Constructed of painted steel with an epoxy resin top that has been especially compounded and cured to provide optimum physical and chemical resistance properties required of heavy-duty laboratory table tops which will resist chemical attacks from normally used laboratory reagents. This cabinet features (2) drawers, each with dimensions: 1ft. 8 in. L x 1ft. 6 in. W . x 5-1/2 in. H. (1) double door cabinet with storage dimensions: 3 ft. 10-1/2 in. L x 1ft. 8 in. W. x 1ft. 7 in. H. Overall dimensions: 3 ft. 11 in. L x 2 ft. W x 3 ft. 1 in. H.