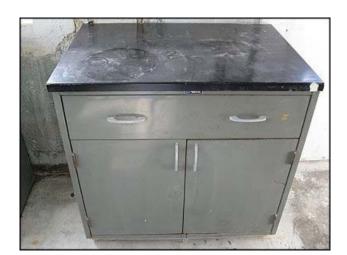

Kewaunee Scientific Corporation Laboratory Cabinet. Model: Kem Metal. Constructed of painted steel with an epoxy resin top that has been especially compounded and cured to provide optimum physical and chemical resistance properties required of heavy-duty laboratory table tops which will resist chemical attacks from normally used laboratory reagents. This cabinet features (1) drawer with dimensions: 2 ft. 6-1/2 in. L x 1ft. 6 in. W x 5-1/2 in. H. (1) door cabinet with storage dimensions: 2 ft. 11 in. L x 1 ft. 9-1/2 in. W. x 1 ft. 9 in. H. Overall dimensions: 2 ft. 11 in. L x 2 ft. W x 3 ft. 1 in. H.