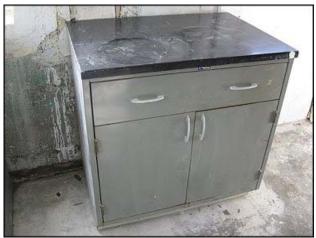

Kewaunee Scientific Corporation Laboratory Cabinet. Model: Kem Metal. Constructed of painted steel with an epoxy resin top that has been especially compounded and cured to provide optimum physical and chemical resistance properties required of heavy-duty laboratory table tops which will resist chemical attacks from normally used laboratory reagents. This cabinet features (1) drawer with dimensions: 2 ft. 6-1/2 in. L x 1ft. 6 in. W x 5-1/2 in. H. (1) door cabinet with storage dimensions: 2 ft. 11 in. L x 1 ft. 9-1/2 in. W. x 1 ft. 9 in. H. Overall dimensions: 2 ft. 11 in. L x 2 ft. W x 3 ft. 1 in. H.