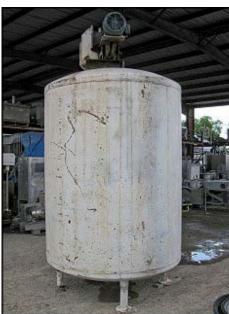

| Pressurized Steel Storage Tank with Agitator - 2000 Gallons |            |
|-------------------------------------------------------------|------------|
| Mfg:                                                        | Model:     |
| Stock No: MASH061                                           | Serial No: |

Pressurized Steel Storage Tank with Agitator. Approximate capacity: 2000 gallons. Reliance Electric motor: 5 Hp, 1160 Rpm, 230/460 V, 15.6/7.8 A, 60 Hz, 3 Phase. Agitator with Browning speed reducer, model: A, ratio 15:1. Top manway: 22 in. OD, 18-1/2 in. ID., with (20),  $\frac{1}{2}$  in mounting holes. Lid has a 5 in. threaded input, 1-1/4 in. input with ball valve and a 1 in. input. (2) 2.5 in. outlets. Overall dimensions: 7 ft. L x 5 ft. 8-1/2 in. W x 11 ft. 10 in. H.