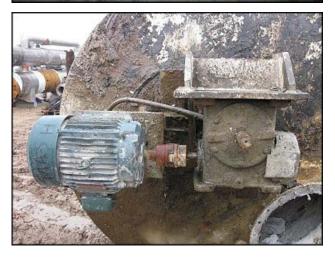

Pressurized Steel Storage Tank with Agitator. Approximate capacity: 2000 gallons. Reliance Electric motor: 5 Hp, 1160 Rpm, 230/460 V, 15.6/7.8 A, 60 Hz, 3 Phase. Agitator with Browning speed reducer, model: A, ratio 15:1. Top manway: 22 in. OD, 18-1/2 in. ID., with (20),  $\frac{1}{2}$  in mounting holes. Lid has a 5 in. threaded input, 1-1/4 in. input with ball valve and a 1 in. input. (2) 2.5 in. outlets. Overall dimensions: 7 ft. L x 5 ft. 8-1/2 in. W x 11 ft. 10 in. H.