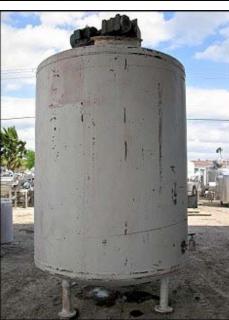

| Pressurized Steel Storage Tank with Agitator - 2000 Gallons |            |
|-------------------------------------------------------------|------------|
| Mfg:                                                        | Model:     |
| Stock No: MASH061                                           | Serial No: |

Pressurized Steel Storage Tank with Agitator. Approximate capacity: 2000 gallons. Reliance Electric motor: 5 Hp, 1160 Rpm, 230/460 V, 15.6/7.8 A, 60 Hz, 3 Phase. Agitator with Browning speed reducer, model: A, ratio 15:1. Top manway: 22 in. OD, 18-1/2 in. ID., with (20),  $\frac{1}{2}$  in mounting holes. Lid has a 5 in. threaded input, 1-1/4 in. input with ball valve and a 1 in. input. (2) 2.5 in. outlets. Overall dimensions: 7 ft. L x 5 ft. 8-1/2 in. W x 11 ft. 10 in. H.