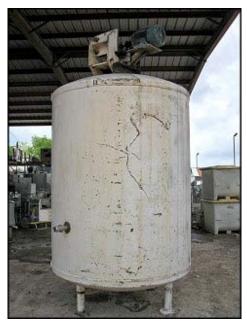

| Pressurized Steel Storage Tank with Agitator - 2000 Gallons |            |
|-------------------------------------------------------------|------------|
| Mfg:                                                        | Model:     |
| Stock No: MASH061                                           | Serial No: |

Pressurized Steel Storage Tank with Agitator. Approximate capacity: 2000 gallons. Reliance Electric motor: 5 Hp, 1160 Rpm, 230/460 V, 15.6/7.8 A, 60 Hz, 3 Phase. Agitator with Browning speed reducer, model: A, ratio 15:1. Top manway: 22 in. OD, 18-1/2 in. ID., with (20),  $\frac{1}{2}$  in mounting holes. Lid has a 5 in. threaded input, 1-1/4 in. input with ball valve and a 1 in. input. (2) 2.5 in. outlets. Overall dimensions: 7 ft. L x 5 ft. 8-1/2 in. W x 11 ft. 10 in. H.