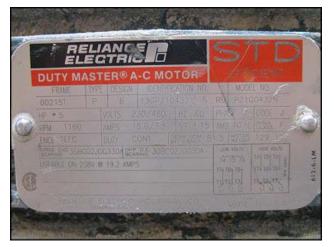

Pressurized Steel Storage Tank with Agitator. Approximate capacity: 2000 gallons. Reliance Electric motor: 5 Hp, 1160 Rpm, 230/460 V, 15.6/7.8 A, 60 Hz, 3 Phase. Agitator with Browning speed reducer, model: A, ratio 15:1. Top manway: 22 in. OD, 18-1/2 in. ID., with (20),  $\frac{1}{2}$  in mounting holes. Lid has a 5 in. threaded input, 1-1/4 in. input with ball valve and a 1 in. input. (2) 2.5 in. outlets. Overall dimensions: 7 ft. L x 5 ft. 8-1/2 in. W x 11 ft. 10 in. H.