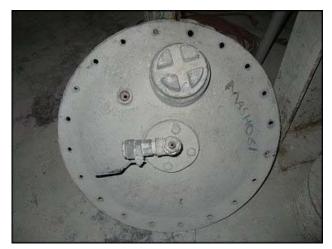

Pressurized Steel Storage Tank with Agitator. Approximate capacity: 2000 gallons. Reliance Electric motor: 5 Hp, 1160 Rpm, 230/460 V, 15.6/7.8 A, 60 Hz, 3 Phase. Agitator with Browning speed reducer, model: A, ratio 15:1. Top manway: 22 in. OD, 18-1/2 in. ID., with (20),  $\frac{1}{2}$  in mounting holes. Lid has a 5 in. threaded input, 1-1/4 in. input with ball valve and a 1 in. input. (2) 2.5 in. outlets. Overall dimensions: 7 ft. L x 5 ft. 8-1/2 in. W x 11 ft. 10 in. H.