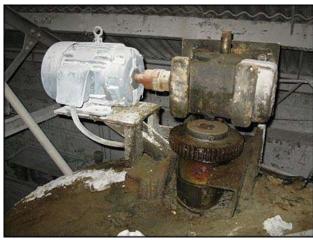

Pressurized Steel Storage Tank with Agitator. Approximate capacity: 2000 gallons. Reliance Electric motor: 5 Hp, 1160 Rpm, 230/460 V, 15.6/7.8 A, 60 Hz, 3 Phase. Agitator with Browning speed reducer, model: A, ratio 15:1. Top manway: 22 in. OD, 18-1/2 in. ID., with (20),  $\frac{1}{2}$  in mounting holes. Lid has a 5 in. threaded input, 1-1/4 in. input with ball valve and a 1 in. input. (2) 2.5 in. outlets. Overall dimensions: 7 ft. L x 5 ft. 8-1/2 in. W x 11 ft. 10 in. H.