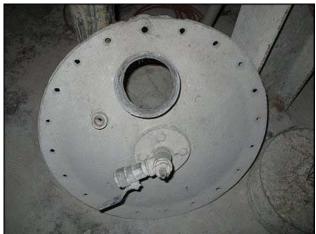

Pressurized Steel Storage Tank with Agitator. Approximate capacity: 2000 gallons. Reliance Electric motor: 5 Hp, 1160 Rpm, 230/460 V, 15.6/7.8 A, 60 Hz, 3 Phase. Agitator with Browning speed reducer, model: A, ratio 15:1. Top manway: 22 in. OD, 18-1/2 in. ID., with (20),  $\frac{1}{2}$  in mounting holes. Lid has a 5 in. threaded input, 1-1/4 in. input with ball valve and a 1 in. input. (2) 2.5 in. outlets. Overall dimensions: 7 ft. L x 5 ft. 8-1/2 in. W x 11 ft. 10 in. H.