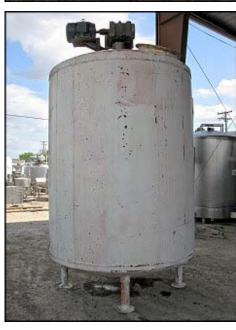

| Pressurized Steel Storage Tank with Agitator - 2000 Gallons |            |
|-------------------------------------------------------------|------------|
| Mfg:                                                        | Model:     |
| Stock No: MASH061                                           | Serial No: |

Pressurized Steel Storage Tank with Agitator. Approximate capacity: 2000 gallons. Reliance Electric motor: 5 Hp, 1160 Rpm, 230/460 V, 15.6/7.8 A, 60 Hz, 3 Phase. Agitator with Browning speed reducer, model: A, ratio 15:1. Top manway: 22 in. OD, 18-1/2 in. ID., with (20),  $\frac{1}{2}$  in mounting holes. Lid has a 5 in. threaded input, 1-1/4 in. input with ball valve and a 1 in. input. (2) 2.5 in. outlets. Overall dimensions: 7 ft. L x 5 ft. 8-1/2 in. W x 11 ft. 10 in. H.