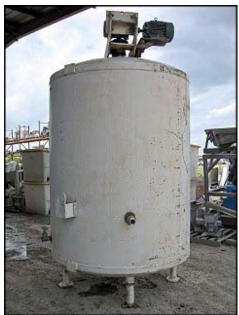

| Pressurized Steel Storage Tank with Agitator - 2000 Gallons |            |
|-------------------------------------------------------------|------------|
| Mfg:                                                        | Model:     |
| Stock No: MASH061                                           | Serial No: |

Pressurized Steel Storage Tank with Agitator. Approximate capacity: 2000 gallons. Reliance Electric motor: 5 Hp, 1160 Rpm, 230/460 V, 15.6/7.8 A, 60 Hz, 3 Phase. Agitator with Browning speed reducer, model: A, ratio 15:1. Top manway: 22 in. OD, 18-1/2 in. ID., with (20),  $\frac{1}{2}$  in mounting holes. Lid has a 5 in. threaded input, 1-1/4 in. input with ball valve and a 1 in. input. (2) 2.5 in. outlets. Overall dimensions: 7 ft. L x 5 ft. 8-1/2 in. W x 11 ft. 10 in. H.