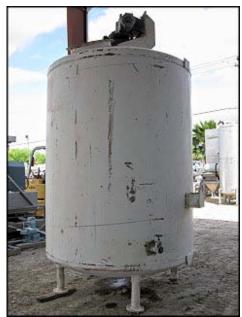

| Pressurized Steel Storage Tank with Agitator - 2000 Gallons |            |
|-------------------------------------------------------------|------------|
| Mfg:                                                        | Model:     |
| Stock No: MASH061                                           | Serial No: |

Pressurized Steel Storage Tank with Agitator. Approximate capacity: 2000 gallons. Reliance Electric motor: 5 Hp, 1160 Rpm, 230/460 V, 15.6/7.8 A, 60 Hz, 3 Phase. Agitator with Browning speed reducer, model: A, ratio 15:1. Top manway: 22 in. OD, 18-1/2 in. ID., with (20),  $\frac{1}{2}$  in mounting holes. Lid has a 5 in. threaded input, 1-1/4 in. input with ball valve and a 1 in. input. (2) 2.5 in. outlets. Overall dimensions: 7 ft. L x 5 ft. 8-1/2 in. W x 11 ft. 10 in. H.