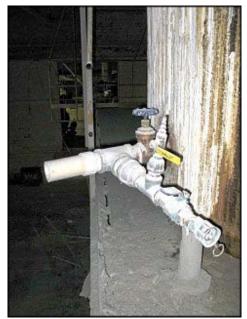

Pressurized Steel Storage Tank with Agitator. Approximate capacity: 2000 gallons. Reliance Electric motor: 5 Hp, 1160 Rpm, 230/460 V, 15.6/7.8 A, 60 Hz, 3 Phase. Agitator with Browning speed reducer, model: A, ratio 15:1. Top manway: 22 in. OD, 18-1/2 in. ID., with (20),  $\frac{1}{2}$  in mounting holes. Lid has a 5 in. threaded input, 1-1/4 in. input with ball valve and a 1 in. input. (2) 2.5 in. outlets. Overall dimensions: 7 ft. L x 5 ft. 8-1/2 in. W x 11 ft. 10 in. H.