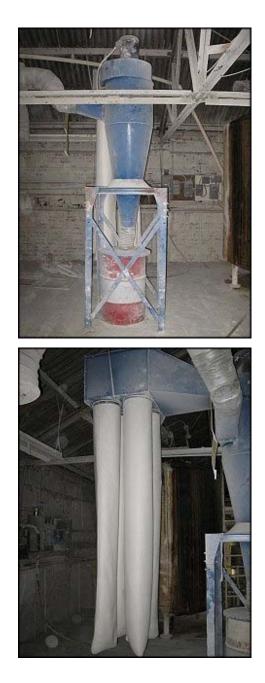

Donaldson Company, Inc. Torit® Cyclone Dust Collector with After Filter Assembly. Model: 24 CYC. Serial No: IG326841. A (4) bag filter system, approximate area: 100 ft.<sup>2</sup>, airflow: 1950 – 3500 cfm, with a 55 gallon waste drum. Air inlet diameter: 10 in. Air outlet diameter: 12 in. Blower motor: 7.5 hp, 208/230/460V, 3600 rpm, 60 cycle. Operation includes a baffle process that produces a spinning action in the airstream which isolates and removes dust particles while simultaneously expelling clean air from the unit. With the fan located on the clean air side, dust is deposited before reaching the fan, thus minimizing repair costs. This unit was installed with Crane Plumbing to filter air in their glaze department. Approximate shipping weight: 925 lbs. Approximate overall dimensions: 7 ft. 9-3/4 in. L x 3 ft. 6-1/2 in. W x 12 ft. 1/4 in. H.