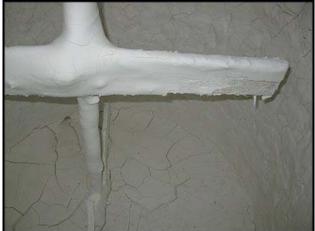

(4) Steel Mixing Tank Line with Agitation. Approximate capacity: 200 gallons per tank. 43 in. dia. x 39 in. straight wall. Agitator: 1-1/2 in. U.S. Electrical Motors uniclosed motor: 1-1/2 hp, frame 184, 1500/1800 rpm, 208V, 50 Hz, 3 phase. Tanks are currently set up to be filled simultaneously through a 2-1/2 inch overhead pvc pipe system and feature belt driven agitation from a motor driven, full-length, steel 1-1/2 inch drive shaft for each tank. (2) top inlets per tank: (1) 2-1/2 in. and 91) 2 in. threaded. Previously used by Crane Plumbing in their glaze manufacturing process.