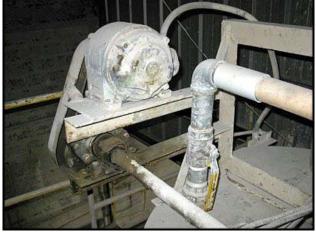

(4) Steel Mixing Tank Line with Agitation. Approximate capacity: 200 gallons per tank. 43 in. dia. x 39 in. straight wall. Agitator: 1-1/2 in. U.S. Electrical Motors uniclosed motor: 1-1/2 hp, frame 184, 1500/1800 rpm, 208V, 50 Hz, 3 phase. Tanks are currently set up to be filled simultaneously through a 2-1/2 inch overhead pvc pipe system and feature belt driven agitation from a motor driven, full-length, steel 1-1/2 inch drive shaft for each tank. (2) top inlets per tank: (1) 2-1/2 in. and 91) 2 in. threaded. Previously used by Crane Plumbing in their glaze manufacturing process.