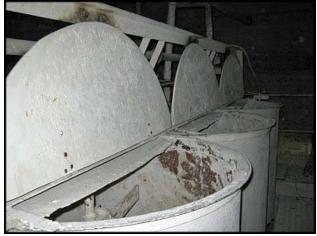

(4) Steel Mixing Tank Line with Agitation. Approximate capacity: 200 gallons per tank. 43 in. dia. x 39 in. straight wall. Agitator: 1-1/2 in. U.S. Electrical Motors uniclosed motor: 1-1/2 hp, frame 184, 1500/1800 rpm, 208V, 50 Hz, 3 phase. Tanks are currently set up to be filled simultaneously through a 2-1/2 inch overhead pvc pipe system and feature belt driven agitation from a motor driven, full-length, steel 1-1/2 inch drive shaft for each tank. (2) top inlets per tank: (1) 2-1/2 in. and 91) 2 in. threaded. Previously used by Crane Plumbing in their glaze manufacturing process.