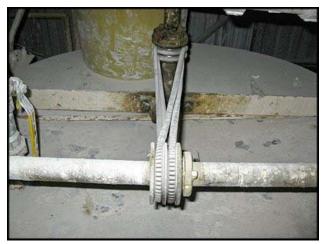

(4) Steel Mixing Tank Line with Agitation. Approximate capacity: 200 gallons per tank. 43 in. dia. x 39 in. straight wall. Agitator: 1-1/2 in. U.S. Electrical Motors uniclosed motor: 1-1/2 hp, frame 184, 1500/1800 rpm, 208V, 50 Hz, 3 phase. Tanks are currently set up to be filled simultaneously through a 2-1/2 inch overhead pvc pipe system and feature belt driven agitation from a motor driven, full-length, steel 1-1/2 inch drive shaft for each tank. (2) top inlets per tank: (1) 2-1/2 in. and 91) 2 in. threaded. Previously used by Crane Plumbing in their glaze manufacturing process.