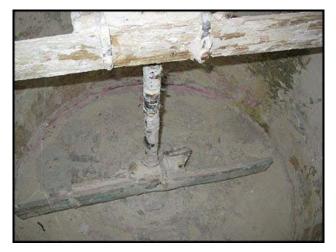

(4) Steel Mixing Tank Line with Agitation. Approximate capacity: 200 gallons per tank. 43 in. dia. x 39 in. straight wall. Agitator: 1-1/2 in. U.S. Electrical Motors uniclosed motor: 1-1/2 hp, frame 184, 1500/1800 rpm, 208V, 50 Hz, 3 phase. Tanks are currently set up to be filled simultaneously through a 2-1/2 inch overhead pvc pipe system and feature belt driven agitation from a motor driven, full-length, steel 1-1/2 inch drive shaft for each tank. (2) top inlets per tank: (1) 2-1/2 in. and 91) 2 in. threaded. Previously used by Crane Plumbing in their glaze manufacturing process.