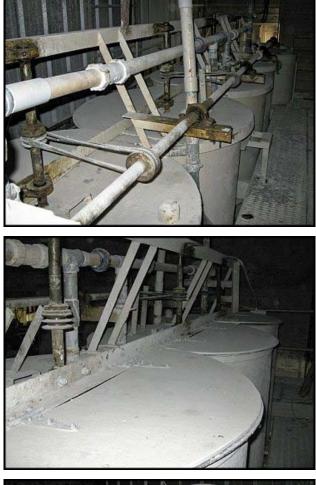

(4) Steel Mixing Tank Line with Agitation. Approximate capacity: 200 gallons per tank. 43 in. dia. x 39 in. straight wall. Agitator: 1-1/2 in. U.S. Electrical Motors uniclosed motor: 1-1/2 hp, frame 184, 1500/1800 rpm, 208V, 50 Hz, 3 phase. Tanks are currently set up to be filled simultaneously through a 2-1/2 inch overhead pvc pipe system and feature belt driven agitation from a motor driven, full-length, steel 1-1/2 inch drive shaft for each tank. (2) top inlets per tank: (1) 2-1/2 in. and 91) 2 in. threaded. Previously used by Crane Plumbing in their glaze manufacturing process.