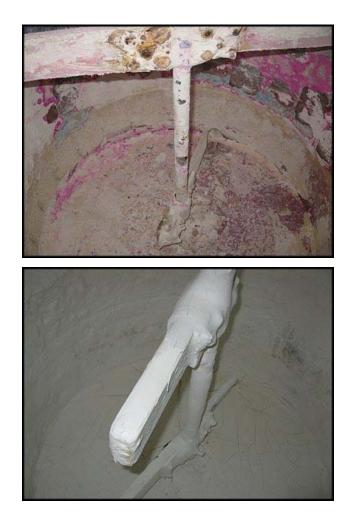

(4) Steel Mixing Tank Line with Agitation. Approximate capacity: 200 gallons per tank. 43 in. dia. x 39 in. straight wall. Agitator: 1-1/2 in. U.S. Electrical Motors uniclosed motor: 1-1/2 hp, frame 184, 1500/1800 rpm, 208V, 50 Hz, 3 phase. Tanks are currently set up to be filled simultaneously through a 2-1/2 inch overhead pvc pipe system and feature belt driven agitation from a motor driven, full-length, steel 1-1/2 inch drive shaft for each tank. (2) top inlets per tank: (1) 2-1/2 in. and 91) 2 in. threaded. Previously used by Crane Plumbing in their glaze manufacturing process.