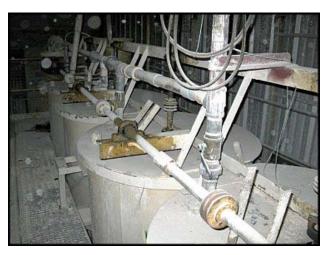

(4) Steel Mixing Tank Line with Agitation. Approximate capacity: 200 gallons per tank. 43 in. dia. x 39 in. straight wall. Agitator: 1-1/2 in. U.S. Electrical Motors uniclosed motor: 1-1/2 hp, frame 184, 1500/1800 rpm, 208V, 50 Hz, 3 phase. Tanks are currently set up to be filled simultaneously through a 2-1/2 inch overhead pvc pipe system and feature belt driven agitation from a motor driven, full-length, steel 1-1/2 inch drive shaft for each tank. (2) top inlets per tank: (1) 2-1/2 in. and 91) 2 in. threaded. Previously used by Crane Plumbing in their glaze manufacturing process.