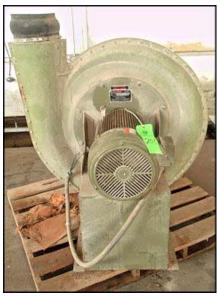

## 1993 Hauck Manufacturing Company Direct Drive Turbo Blower Mfg: Hauck Manufacturing Company Model: TBA 20-20-T-3 Stock No: MASH203 Serial No: 935675

1993 Hauck Manufacturing Company Direct Drive Turbo Blower. Model: TBA 20-20-T-3. Serial No: 935675. US Electrical Motors Unimount 723 motor 20 HP 60 Hz, 3 phase. 3525 rpm. 230/460 volt. The Turbo Blower is designed to supply air for combustion or for any low pressure air application. Features and benefits include: turbine bladed impeller with steel inlet guard, corrosion resistant and easily rotated to any of 14 available positions. Approximate overall dimensions; 6 ft. 10 in. L x 3 ft. 11 in. W. x 4 ft. 4 in. H.