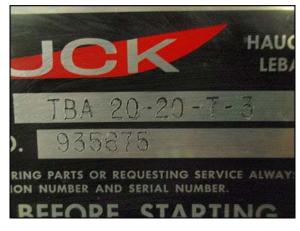

## 1993 Hauck Manufacturing Company Direct Drive Turbo Blower Mfg: Hauck Manufacturing Company Model: TBA 20-20-T-3 Stock No: MASH203 Serial No: 935675

1993 Hauck Manufacturing Company Direct Drive Turbo Blower. Model: TBA 20-20-T-3. Serial No: 935675. US Electrical Motors Unimount 723 motor 20 HP 60 Hz, 3 phase. 3525 rpm. 230/460 volt. The Turbo Blower is designed to supply air for combustion or for any low pressure air application. Features and benefits include: turbine bladed impeller with steel inlet guard, corrosion resistant and easily rotated to any of 14 available positions. Approximate overall dimensions; 6 ft. 10 in. L x 3 ft. 11 in. W. x 4 ft. 4 in. H.