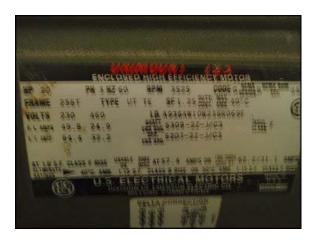

## 1993 Hauck Manufacturing Company Direct Drive Turbo Blower Mfg: Hauck Manufacturing Company Model: TBA 20-20-T-3 Stock No: MASH203 Serial No: 935675

1993 Hauck Manufacturing Company Direct Drive Turbo Blower. Model: TBA 20-20-T-3. Serial No: 935675. US Electrical Motors Unimount 723 motor 20 HP 60 Hz, 3 phase. 3525 rpm. 230/460 volt. The Turbo Blower is designed to supply air for combustion or for any low pressure air application. Features and benefits include: turbine bladed impeller with steel inlet guard, corrosion resistant and easily rotated to any of 14 available positions. Approximate overall dimensions; 6 ft. 10 in. L x 3 ft. 11 in. W. x 4 ft. 4 in. H.