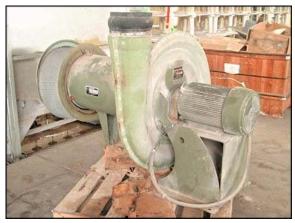

## 1993 Hauck Manufacturing Company Direct Drive Turbo Blower Mfg: Hauck Manufacturing Company Model: TBA 20-20-T-3 Stock No: MASH203 Serial No: 935675

1993 Hauck Manufacturing Company Direct Drive Turbo Blower. Model: TBA 20-20-T-3. Serial No: 935675. US Electrical Motors Unimount 723 motor 20 HP 60 Hz, 3 phase. 3525 rpm. 230/460 volt. The Turbo Blower is designed to supply air for combustion or for any low pressure air application. Features and benefits include: turbine bladed impeller with steel inlet guard, corrosion resistant and easily rotated to any of 14 available positions. Approximate overall dimensions; 6 ft. 10 in. L x 3 ft. 11 in. W. x 4 ft. 4 in. H.