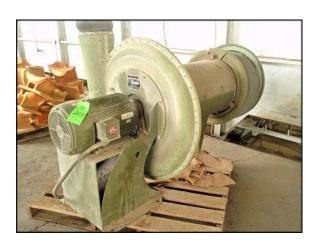

## 1993 Hauck Manufacturing Company Direct Drive Turbo Blower Mfg: Hauck Manufacturing Company Model: TBA 20-20-T-3 Stock No: MASH203 Serial No: 935675

1993 Hauck Manufacturing Company Direct Drive Turbo Blower. Model: TBA 20-20-T-3. Serial No: 935675. US Electrical Motors Unimount 723 motor 20 HP 60 Hz, 3 phase. 3525 rpm. 230/460 volt. The Turbo Blower is designed to supply air for combustion or for any low pressure air application. Features and benefits include: turbine bladed impeller with steel inlet guard, corrosion resistant and easily rotated to any of 14 available positions. Approximate overall dimensions; 6 ft. 10 in. L x 3 ft. 11 in. W. x 4 ft. 4 in. H.