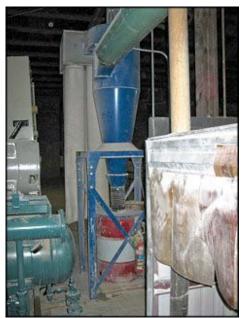

Donaldson Company, Inc. Torit® Cyclone Dust Collector with After Filter Assembly. Model: 24 CYC. Serial No: IG652367. A (4) bag filter system, approximate area: 100 ft.², airflow: 1950 – 3500 cfm, with a 55 gallon waste drum. Air inlet diameter: 10 in. Air outlet diameter: 12 in. Blower motor: 7.5 hp, 208/230/460V, 3450 rpm, 60 cycle. Operation includes a baffle process that produces a spinning action in the airstream which isolates and removes dust particles while simultaneously expelling clean air from the unit. With the fan located on the clean air side, dust is deposited before reaching the fan, thus minimizing repair costs. This unit was installed with Crane Plumbing to filter air their glaze department. Approximate shipping weight: 925 lbs. Approximate overall dimensions: 7 ft. 9-3/4 in. L x 3 ft. 6-1/2 in. W x 12 ft. 1/4 in. H.