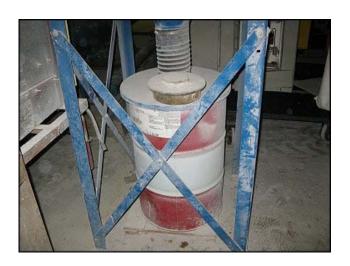

Donaldson Company, Inc. Torit® Cyclone Dust Collector with After Filter Assembly. Model: 24 CYC. Serial No: IG652367. A (4) bag filter system, approximate area: 100 ft.², airflow: 1950 – 3500 cfm, with a 55 gallon waste drum. Air inlet diameter: 10 in. Air outlet diameter: 12 in. Blower motor: 7.5 hp, 208/230/460V, 3450 rpm, 60 cycle. Operation includes a baffle process that produces a spinning action in the airstream which isolates and removes dust particles while simultaneously expelling clean air from the unit. With the fan located on the clean air side, dust is deposited before reaching the fan, thus minimizing repair costs. This unit was installed with Crane Plumbing to filter air their glaze department. Approximate shipping weight: 925 lbs. Approximate overall dimensions: 7 ft. 9-3/4 in. L x 3 ft. 6-1/2 in. W x 12 ft. 1/4 in. H.