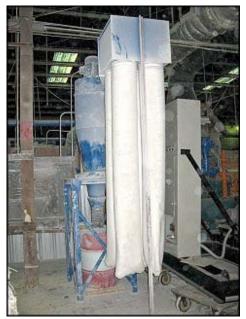

Donaldson Company, Inc. Torit® Cyclone Dust Collector with After Filter Assembly. Model: 24 CYC. Serial No: IG652367. A (4) bag filter system, approximate area: 100 ft.², airflow: 1950 – 3500 cfm, with a 55 gallon waste drum. Air inlet diameter: 10 in. Air outlet diameter: 12 in. Blower motor: 7.5 hp, 208/230/460V, 3450 rpm, 60 cycle. Operation includes a baffle process that produces a spinning action in the airstream which isolates and removes dust particles while simultaneously expelling clean air from the unit. With the fan located on the clean air side, dust is deposited before reaching the fan, thus minimizing repair costs. This unit was installed with Crane Plumbing to filter air their glaze department. Approximate shipping weight: 925 lbs. Approximate overall dimensions: 7 ft. 9-3/4 in. L x 3 ft. 6-1/2 in. W x 12 ft. 1/4 in. H.