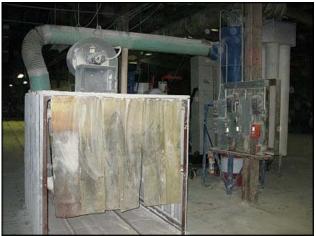

Donaldson Company, Inc. Torit® Cyclone Dust Collector with After Filter Assembly. Model: 24 CYC. Serial No: IG652367. A (4) bag filter system, approximate area: 100 ft.², airflow: 1950 – 3500 cfm, with a 55 gallon waste drum. Air inlet diameter: 10 in. Air outlet diameter: 12 in. Blower motor: 7.5 hp, 208/230/460V, 3450 rpm, 60 cycle. Operation includes a baffle process that produces a spinning action in the airstream which isolates and removes dust particles while simultaneously expelling clean air from the unit. With the fan located on the clean air side, dust is deposited before reaching the fan, thus minimizing repair costs. This unit was installed with Crane Plumbing to filter air their glaze department. Approximate shipping weight: 925 lbs. Approximate overall dimensions: 7 ft. 9-3/4 in. L x 3 ft. 6-1/2 in. W x 12 ft. 1/4 in. H.