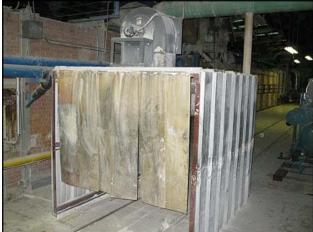

Donaldson Company, Inc. Torit® Cyclone Dust Collector with After Filter Assembly. Model: 24 CYC. Serial No: IG652367. A (4) bag filter system, approximate area: 100 ft.², airflow: 1950 – 3500 cfm, with a 55 gallon waste drum. Air inlet diameter: 10 in. Air outlet diameter: 12 in. Blower motor: 7.5 hp, 208/230/460V, 3450 rpm, 60 cycle. Operation includes a baffle process that produces a spinning action in the airstream which isolates and removes dust particles while simultaneously expelling clean air from the unit. With the fan located on the clean air side, dust is deposited before reaching the fan, thus minimizing repair costs. This unit was installed with Crane Plumbing to filter air their glaze department. Approximate shipping weight: 925 lbs. Approximate overall dimensions: 7 ft. 9-3/4 in. L x 3 ft. 6-1/2 in. W x 12 ft. 1/4 in. H.