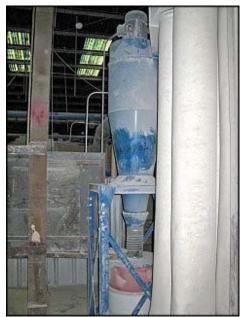

Donaldson Company, Inc. Torit® Cyclone Dust Collector with After Filter Assembly. Model: 24 CYC. Serial No: IG652367. A (4) bag filter system, approximate area: 100 ft.², airflow: 1950 – 3500 cfm, with a 55 gallon waste drum. Air inlet diameter: 10 in. Air outlet diameter: 12 in. Blower motor: 7.5 hp, 208/230/460V, 3450 rpm, 60 cycle. Operation includes a baffle process that produces a spinning action in the airstream which isolates and removes dust particles while simultaneously expelling clean air from the unit. With the fan located on the clean air side, dust is deposited before reaching the fan, thus minimizing repair costs. This unit was installed with Crane Plumbing to filter air their glaze department. Approximate shipping weight: 925 lbs. Approximate overall dimensions: 7 ft. 9-3/4 in. L x 3 ft. 6-1/2 in. W x 12 ft. 1/4 in. H.