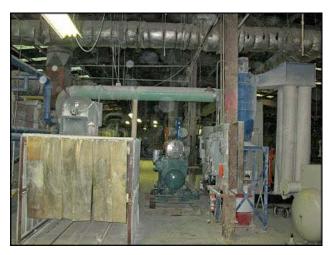

Donaldson Company, Inc. Torit® Cyclone Dust Collector with After Filter Assembly. Model: 24 CYC. Serial No: IG652367. A (4) bag filter system, approximate area: 100 ft.², airflow: 1950 – 3500 cfm, with a 55 gallon waste drum. Air inlet diameter: 10 in. Air outlet diameter: 12 in. Blower motor: 7.5 hp, 208/230/460V, 3450 rpm, 60 cycle. Operation includes a baffle process that produces a spinning action in the airstream which isolates and removes dust particles while simultaneously expelling clean air from the unit. With the fan located on the clean air side, dust is deposited before reaching the fan, thus minimizing repair costs. This unit was installed with Crane Plumbing to filter air their glaze department. Approximate shipping weight: 925 lbs. Approximate overall dimensions: 7 ft. 9-3/4 in. L x 3 ft. 6-1/2 in. W x 12 ft. 1/4 in. H.