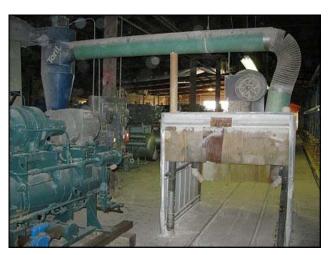

Donaldson Company, Inc. Torit® Cyclone Dust Collector with After Filter Assembly. Model: 24 CYC. Serial No: IG652367. A (4) bag filter system, approximate area: 100 ft.², airflow: 1950 – 3500 cfm, with a 55 gallon waste drum. Air inlet diameter: 10 in. Air outlet diameter: 12 in. Blower motor: 7.5 hp, 208/230/460V, 3450 rpm, 60 cycle. Operation includes a baffle process that produces a spinning action in the airstream which isolates and removes dust particles while simultaneously expelling clean air from the unit. With the fan located on the clean air side, dust is deposited before reaching the fan, thus minimizing repair costs. This unit was installed with Crane Plumbing to filter air their glaze department. Approximate shipping weight: 925 lbs. Approximate overall dimensions: 7 ft. 9-3/4 in. L x 3 ft. 6-1/2 in. W x 12 ft. 1/4 in. H.