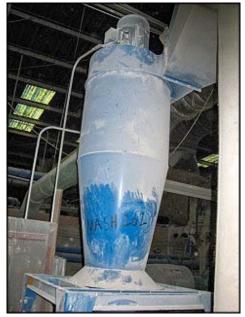

| Donaldson Company, Inc. Torit® Cyclone Dust Collector with After Filter Assembly |                     |
|----------------------------------------------------------------------------------|---------------------|
| Mfg: Donaldson Company, Inc.                                                     | Model: 24 CYC       |
| Stock No: MASH262                                                                | Serial No: IG652367 |

Donaldson Company, Inc. Torit® Cyclone Dust Collector with After Filter Assembly. Model: 24 CYC. Serial No: IG652367. A (4) bag filter system, approximate area: 100 ft.², airflow: 1950 – 3500 cfm, with a 55 gallon waste drum. Air inlet diameter: 10 in. Air outlet diameter: 12 in. Blower motor: 7.5 hp, 208/230/460V, 3450 rpm, 60 cycle. Operation includes a baffle process that produces a spinning action in the airstream which isolates and removes dust particles while simultaneously expelling clean air from the unit. With the fan located on the clean air side, dust is deposited before reaching the fan, thus minimizing repair costs. This unit was installed with Crane Plumbing to filter air their glaze department. Approximate shipping weight: 925 lbs. Approximate overall dimensions: 7 ft. 9-3/4 in. L x 3 ft. 6-1/2 in. W x 12 ft. 1/4 in. H.