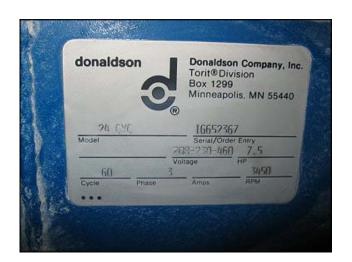

| Donaldson Company, Inc. Torit® Cyclone Dust Collector with After Filter Assembly |                     |
|----------------------------------------------------------------------------------|---------------------|
| Mfg: Donaldson Company, Inc.                                                     | Model: 24 CYC       |
| Stock No: MASH262                                                                | Serial No: IG652367 |

Donaldson Company, Inc. Torit® Cyclone Dust Collector with After Filter Assembly. Model: 24 CYC. Serial No: IG652367. A (4) bag filter system, approximate area: 100 ft.², airflow: 1950 – 3500 cfm, with a 55 gallon waste drum. Air inlet diameter: 10 in. Air outlet diameter: 12 in. Blower motor: 7.5 hp, 208/230/460V, 3450 rpm, 60 cycle. Operation includes a baffle process that produces a spinning action in the airstream which isolates and removes dust particles while simultaneously expelling clean air from the unit. With the fan located on the clean air side, dust is deposited before reaching the fan, thus minimizing repair costs. This unit was installed with Crane Plumbing to filter air their glaze department. Approximate shipping weight: 925 lbs. Approximate overall dimensions: 7 ft. 9-3/4 in. L x 3 ft. 6-1/2 in. W x 12 ft. 1/4 in. H.