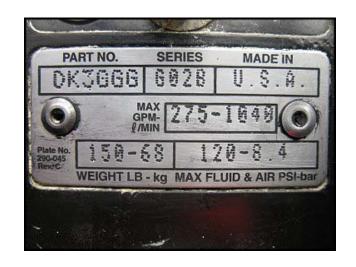

Graco Inc. Husky Series Diaphragm Pump. Model: Husky 3275. Part no. DK3GGG. Flow rate for new pump is 275 gpm with required horsepower and pressure. Discuss with salesperson your process and product to determine if this pump should handle your specific duty. Geolast material: seats, balls, and diaphragm. 150° F. Inlets/outlets: (1) 3-1/4 in. port. (1) 3-1/4 in. FNPT. (1) 1 in. FNPT. (1) 1-1/4 in. FNPT. Overall dimensions: 2 ft. 8 in. L x 1 ft. 5 in. W x 2 ft. 4-1/2 in. H.