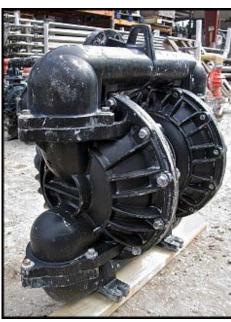

| Graco Inc. Husky Series Diaphragm Pump |                   |
|----------------------------------------|-------------------|
| Mfg: Graco Inc.                        | Model: Husky 3275 |
| Stock No: MASH271                      | Serial No:        |

Graco Inc. Husky Series Diaphragm Pump. Model: Husky 3275. Part no. DK3GGG. Flow rate for new pump is 275 gpm with required horsepower and pressure. Discuss with salesperson your process and product to determine if this pump should handle your specific duty. Geolast material: seats, balls, and diaphragm. 150° F. Inlets/outlets: (1) 3-1/4 in. port. (1) 3-1/4 in. FNPT. (1) 1 in. FNPT. (1) 1-1/4 in. FNPT. Overall dimensions: 2 ft. 8 in. L x 1 ft. 5 in. W x 2 ft. 4-1/2 in. H.