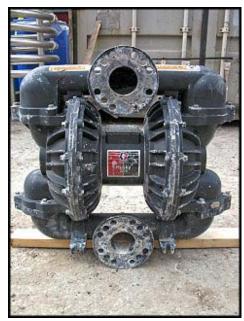

| Graco Inc. Husky Series Diaphragm Pump |                   |
|----------------------------------------|-------------------|
| Mfg: Graco Inc.                        | Model: Husky 3275 |
| Stock No: MASH271                      | Serial No:        |

Graco Inc. Husky Series Diaphragm Pump. Model: Husky 3275. Part no. DK3GGG. Flow rate for new pump is 275 gpm with required horsepower and pressure. Discuss with salesperson your process and product to determine if this pump should handle your specific duty. Geolast material: seats, balls, and diaphragm. 150° F. Inlets/outlets: (1) 3-1/4 in. port. (1) 3-1/4 in. FNPT. (1) 1 in. FNPT. (1) 1-1/4 in. FNPT. Overall dimensions: 2 ft. 8 in. L x 1 ft. 5 in. W x 2 ft. 4-1/2 in. H.