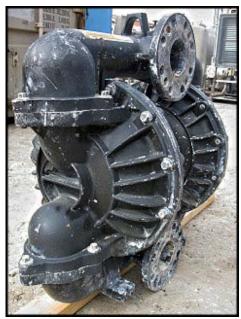

| Graco Inc. Husky Series Diaphragm Pump |                   |
|----------------------------------------|-------------------|
| Mfg: Graco Inc.                        | Model: Husky 3275 |
| Stock No: MASH271                      | Serial No:        |

Graco Inc. Husky Series Diaphragm Pump. Model: Husky 3275. Part no. DK3GGG. Flow rate for new pump is 275 gpm with required horsepower and pressure. Discuss with salesperson your process and product to determine if this pump should handle your specific duty. Geolast material: seats, balls, and diaphragm. 150° F. Inlets/outlets: (1) 3-1/4 in. port. (1) 3-1/4 in. FNPT. (1) 1 in. FNPT. (1) 1-1/4 in. FNPT. Overall dimensions: 2 ft. 8 in. L x 1 ft. 5 in. W x 2 ft. 4-1/2 in. H.