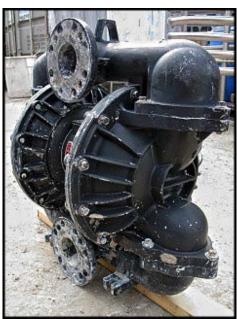

| Graco Inc. Husky Series Diaphragm Pump |                   |
|----------------------------------------|-------------------|
| Mfg: Graco Inc.                        | Model: Husky 3275 |
| Stock No: MASH271                      | Serial No:        |

Graco Inc. Husky Series Diaphragm Pump. Model: Husky 3275. Part no. DK3GGG. Flow rate for new pump is 275 gpm with required horsepower and pressure. Discuss with salesperson your process and product to determine if this pump should handle your specific duty. Geolast material: seats, balls, and diaphragm. 150° F. Inlets/outlets: (1) 3-1/4 in. port. (1) 3-1/4 in. FNPT. (1) 1 in. FNPT. (1) 1-1/4 in. FNPT. Overall dimensions: 2 ft. 8 in. L x 1 ft. 5 in. W x 2 ft. 4-1/2 in. H.