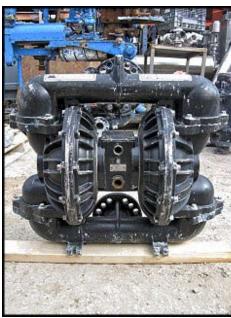

| Graco Inc. Husky Series Diaphragm Pump |                   |
|----------------------------------------|-------------------|
| Mfg: Graco Inc.                        | Model: Husky 3275 |
| Stock No: MASH271                      | Serial No:        |

Graco Inc. Husky Series Diaphragm Pump. Model: Husky 3275. Part no. DK3GGG. Flow rate for new pump is 275 gpm with required horsepower and pressure. Discuss with salesperson your process and product to determine if this pump should handle your specific duty. Geolast material: seats, balls, and diaphragm. 150° F. Inlets/outlets: (1) 3-1/4 in. port. (1) 3-1/4 in. FNPT. (1) 1 in. FNPT. (1) 1-1/4 in. FNPT. Overall dimensions: 2 ft. 8 in. L x 1 ft. 5 in. W x 2 ft. 4-1/2 in. H.