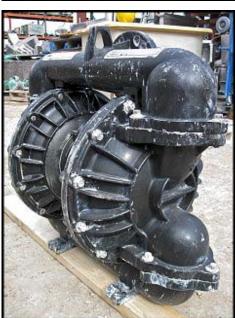

| Graco Inc. Husky Series Diaphragm Pump |                   |
|----------------------------------------|-------------------|
| Mfg: Graco Inc.                        | Model: Husky 3275 |
| Stock No: MASH271                      | Serial No:        |

Graco Inc. Husky Series Diaphragm Pump. Model: Husky 3275. Part no. DK3GGG. Flow rate for new pump is 275 gpm with required horsepower and pressure. Discuss with salesperson your process and product to determine if this pump should handle your specific duty. Geolast material: seats, balls, and diaphragm. 150° F. Inlets/outlets: (1) 3-1/4 in. port. (1) 3-1/4 in. FNPT. (1) 1 in. FNPT. (1) 1-1/4 in. FNPT. Overall dimensions: 2 ft. 8 in. L x 1 ft. 5 in. W x 2 ft. 4-1/2 in. H.