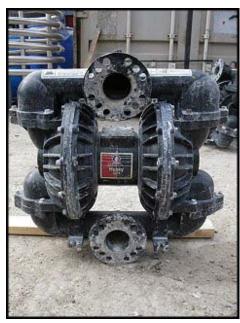

| Graco Inc. Husky Series Diaphragm Pump |                   |
|----------------------------------------|-------------------|
| Mfg: Graco Inc.                        | Model: Husky 3275 |
| Stock No: MASH272                      | Serial No:        |

Graco Inc. Husky Series Diaphragm Pump. Model: Husky 3275. Series: J02B. Flow rate for new pump is 275 gpm with required horsepower and pressure. Discuss with salesperson your process and product to determine if this pump should handle your specific duty. Geolast material: seats, balls, and diaphragm. 150 °F. Inlets/outlets: (1) 3-1/4 in. port. (1) 3-1/4 in. FNPT. (1) 1 in. FNPT. (1) 1-1/4 in. FNPT. Overall dimensions: 2 ft. 8 in. L x 1 ft. 5 in. W x 2 ft. 4-1/2 in. H.