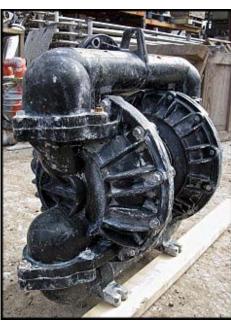

| Graco Inc. Husky Series Diaphragm Pump |                   |
|----------------------------------------|-------------------|
| Mfg: Graco Inc.                        | Model: Husky 3275 |
| Stock No: MASH272                      | Serial No:        |

Graco Inc. Husky Series Diaphragm Pump. Model: Husky 3275. Series: J02B. Flow rate for new pump is 275 gpm with required horsepower and pressure. Discuss with salesperson your process and product to determine if this pump should handle your specific duty. Geolast material: seats, balls, and diaphragm. 150 °F. Inlets/outlets: (1) 3-1/4 in. port. (1) 3-1/4 in. FNPT. (1) 1 in. FNPT. (1) 1-1/4 in. FNPT. Overall dimensions: 2 ft. 8 in. L x 1 ft. 5 in. W x 2 ft. 4-1/2 in. H.