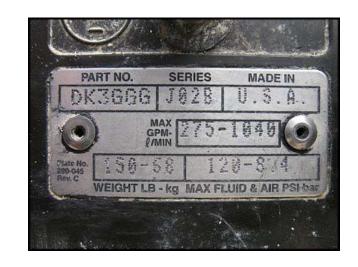

Graco Inc. Husky Series Diaphragm Pump. Model: Husky 3275. Series: J02B. Flow rate for new pump is 275 gpm with required horsepower and pressure. Discuss with salesperson your process and product to determine if this pump should handle your specific duty. Geolast material: seats, balls, and diaphragm. 150 °F. Inlets/outlets: (1) 3-1/4 in. port. (1) 3-1/4 in. FNPT. (1) 1 in. FNPT. (1) 1-1/4 in. FNPT. Overall dimensions: 2 ft. 8 in. L x 1 ft. 5 in. W x 2 ft. 4-1/2 in. H.