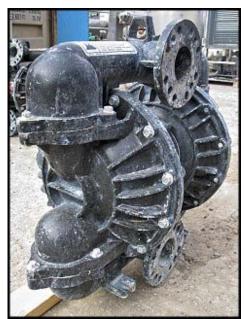

| Graco Inc. Husky Series Diaphragm Pump |                   |
|----------------------------------------|-------------------|
| Mfg: Graco Inc.                        | Model: Husky 3275 |
| Stock No: MASH272                      | Serial No:        |

Graco Inc. Husky Series Diaphragm Pump. Model: Husky 3275. Series: J02B. Flow rate for new pump is 275 gpm with required horsepower and pressure. Discuss with salesperson your process and product to determine if this pump should handle your specific duty. Geolast material: seats, balls, and diaphragm. 150 °F. Inlets/outlets: (1) 3-1/4 in. port. (1) 3-1/4 in. FNPT. (1) 1 in. FNPT. (1) 1-1/4 in. FNPT. Overall dimensions: 2 ft. 8 in. L x 1 ft. 5 in. W x 2 ft. 4-1/2 in. H.