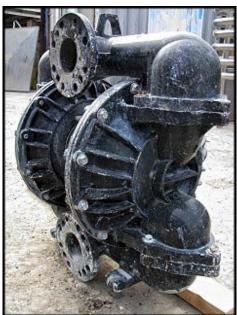

| Graco Inc. Husky Series Diaphragm Pump |                   |
|----------------------------------------|-------------------|
| Mfg: Graco Inc.                        | Model: Husky 3275 |
| Stock No: MASH272                      | Serial No:        |

Graco Inc. Husky Series Diaphragm Pump. Model: Husky 3275. Series: J02B. Flow rate for new pump is 275 gpm with required horsepower and pressure. Discuss with salesperson your process and product to determine if this pump should handle your specific duty. Geolast material: seats, balls, and diaphragm. 150 °F. Inlets/outlets: (1) 3-1/4 in. port. (1) 3-1/4 in. FNPT. (1) 1 in. FNPT. (1) 1-1/4 in. FNPT. Overall dimensions: 2 ft. 8 in. L x 1 ft. 5 in. W x 2 ft. 4-1/2 in. H.