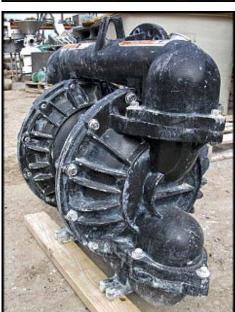

| Graco Inc. Husky Series Diaphragm Pump |                   |
|----------------------------------------|-------------------|
| Mfg: Graco Inc.                        | Model: Husky 3275 |
| Stock No: MASH272                      | Serial No:        |

Graco Inc. Husky Series Diaphragm Pump. Model: Husky 3275. Series: J02B. Flow rate for new pump is 275 gpm with required horsepower and pressure. Discuss with salesperson your process and product to determine if this pump should handle your specific duty. Geolast material: seats, balls, and diaphragm. 150 °F. Inlets/outlets: (1) 3-1/4 in. port. (1) 3-1/4 in. FNPT. (1) 1 in. FNPT. (1) 1-1/4 in. FNPT. Overall dimensions: 2 ft. 8 in. L x 1 ft. 5 in. W x 2 ft. 4-1/2 in. H.