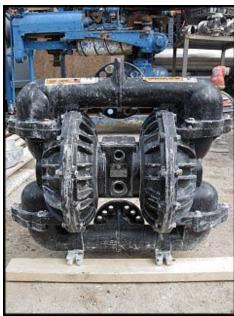

| Graco Inc. Husky Series Diaphragm Pump |                   |
|----------------------------------------|-------------------|
| Mfg: Graco Inc.                        | Model: Husky 3275 |
| Stock No: MASH272                      | Serial No:        |

Graco Inc. Husky Series Diaphragm Pump. Model: Husky 3275. Series: J02B. Flow rate for new pump is 275 gpm with required horsepower and pressure. Discuss with salesperson your process and product to determine if this pump should handle your specific duty. Geolast material: seats, balls, and diaphragm. 150 °F. Inlets/outlets: (1) 3-1/4 in. port. (1) 3-1/4 in. FNPT. (1) 1 in. FNPT. (1) 1-1/4 in. FNPT. Overall dimensions: 2 ft. 8 in. L x 1 ft. 5 in. W x 2 ft. 4-1/2 in. H.