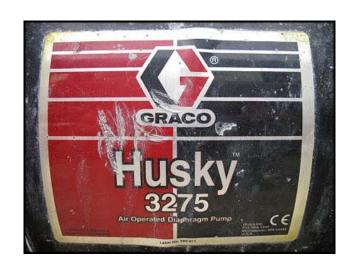

| Graco Inc. Husky Series Diaphragm Pump |                   |
|----------------------------------------|-------------------|
| Mfg: Graco Inc.                        | Model: Husky 3275 |
| Stock No: MASH272                      | Serial No:        |

Graco Inc. Husky Series Diaphragm Pump. Model: Husky 3275. Series: J02B. Flow rate for new pump is 275 gpm with required horsepower and pressure. Discuss with salesperson your process and product to determine if this pump should handle your specific duty. Geolast material: seats, balls, and diaphragm. 150 °F. Inlets/outlets: (1) 3-1/4 in. port. (1) 3-1/4 in. FNPT. (1) 1 in. FNPT. (1) 1-1/4 in. FNPT. Overall dimensions: 2 ft. 8 in. L x 1 ft. 5 in. W x 2 ft. 4-1/2 in. H.