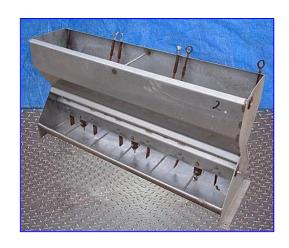

Swine Service Specialists Hog Feeders. Model: Aqua Feeder. (2) Aqua Feeders- 2.1 Cu. Ft. Feeder dimensions: 52 in. L x 16 in. W x 25 in. H. Weight (ea): 60 lbs. (17) Aqua Feeders- 1.6 Cu. Ft. Feeder dimensions: 27-1/2 in. L x 12 in. W x 26 in. H. Weight (ea): 20 lbs. (16) Aqua Feeders- 14.2 Cu. Ft. Feeder dimensions: 66 in. L x 18 in. W x 54 in. H. Weight (ea): 80 lbs. (6) Aqua Feeders- 8.9 Cu. Ft. Feeder dimensions: 89-1/2 in. L x 22-1/2 in. W x 36-1/2 in. H. Weight (ea): 280 lbs. (1) Aqua Feeder- Cu. Ft. Feeder dimensions: 89-1/2 in. L x 24 in. W x 40 in. H. Weight: 220 lbs. Aqua Feeders are industry-leading wet/dry feeders with a reputation for efficiency and durability that has been gained through years of performance. The Adjustable Feed Saver Lip feature of these wet/dry feeders helps hog producers to shrink feed and water waste for less manure handling.