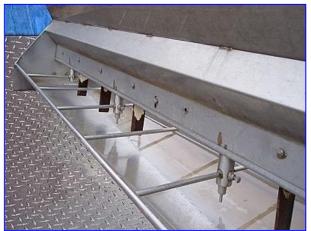

Swine Service Specialists Hog Feeders. Model: Aqua Feeder. (2) Aqua Feeders- 2.1 Cu. Ft. Feeder dimensions: 52 in. L x 16 in. W x 25 in. H. Weight (ea): 60 lbs. (17) Aqua Feeders- 1.6 Cu. Ft. Feeder dimensions: 27-1/2 in. L x 12 in. W x 26 in. H. Weight (ea): 20 lbs. (16) Aqua Feeders- 14.2 Cu. Ft. Feeder dimensions: 66 in. L x 18 in. W x 54 in. H. Weight (ea): 80 lbs. (6) Aqua Feeders- 8.9 Cu. Ft. Feeder dimensions: 89-1/2 in. L x 22-1/2 in. W x 36-1/2 in. H. Weight (ea): 280 lbs. (1) Aqua Feeder- Cu. Ft. Feeder dimensions: 89-1/2 in. L x 24 in. W x 40 in. H. Weight: 220 lbs. Aqua Feeders are industry-leading wet/dry feeders with a reputation for efficiency and durability that has been gained through years of performance. The Adjustable Feed Saver Lip feature of these wet/dry feeders helps hog producers to shrink feed and water waste for less manure handling.