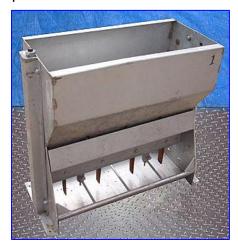

Swine Service Specialists Hog Feeders. Model: Aqua Feeder. (2) Aqua Feeders- 2.1 Cu. Ft. Feeder dimensions: 52 in. L x 16 in. W x 25 in. H. Weight (ea): 60 lbs. (17) Aqua Feeders- 1.6 Cu. Ft. Feeder dimensions: 27-1/2 in. L x 12 in. W x 26 in. H. Weight (ea): 20 lbs. (16) Aqua Feeders- 14.2 Cu. Ft. Feeder dimensions: 66 in. L x 18 in. W x 54 in. H. Weight (ea): 80 lbs. (6) Aqua Feeders- 8.9 Cu. Ft. Feeder dimensions: 89-1/2 in. L x 22-1/2 in. W x 36-1/2 in. H. Weight (ea): 280 lbs. (1) Aqua Feeder- Cu. Ft. Feeder dimensions: 89-1/2 in. L x 24 in. W x 40 in. H. Weight: 220 lbs. Aqua Feeders are industry-leading wet/dry feeders with a reputation for efficiency and durability that has been gained through years of performance. The Adjustable Feed Saver Lip feature of these wet/dry feeders helps hog producers to shrink feed and water waste for less manure handling.