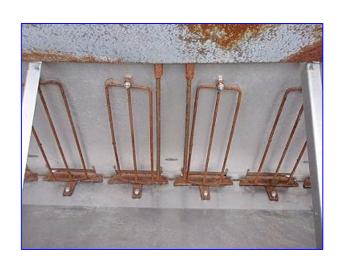

Swine Service Specialists Hog Feeders. Model: Aqua Feeder. (2) Aqua Feeders- 2.1 Cu. Ft. Feeder dimensions: 52 in. L x 16 in. W x 25 in. H. Weight (ea): 60 lbs. (17) Aqua Feeders- 1.6 Cu. Ft. Feeder dimensions: 27-1/2 in. L x 12 in. W x 26 in. H. Weight (ea): 20 lbs. (16) Aqua Feeders- 14.2 Cu. Ft. Feeder dimensions: 66 in. L x 18 in. W x 54 in. H. Weight (ea): 80 lbs. (6) Aqua Feeders- 8.9 Cu. Ft. Feeder dimensions: 89-1/2 in. L x 22-1/2 in. W x 36-1/2 in. H. Weight (ea): 280 lbs. (1) Aqua Feeder- Cu. Ft. Feeder dimensions: 89-1/2 in. L x 24 in. W x 40 in. H. Weight: 220 lbs. Aqua Feeders are industry-leading wet/dry feeders with a reputation for efficiency and durability that has been gained through years of performance. The Adjustable Feed Saver Lip feature of these wet/dry feeders helps hog producers to shrink feed and water waste for less manure handling.