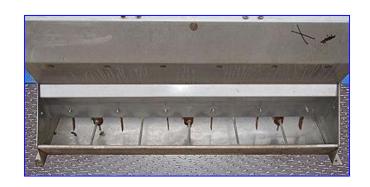

Swine Service Specialists Hog Feeders. Model: Aqua Feeder. (2) Aqua Feeders- 2.1 Cu. Ft. Feeder dimensions: 52 in. L x 16 in. W x 25 in. H. Weight (ea): 60 lbs. (17) Aqua Feeders- 1.6 Cu. Ft. Feeder dimensions: 27-1/2 in. L x 12 in. W x 26 in. H. Weight (ea): 20 lbs. (16) Aqua Feeders- 14.2 Cu. Ft. Feeder dimensions: 66 in. L x 18 in. W x 54 in. H. Weight (ea): 80 lbs. (6) Aqua Feeders- 8.9 Cu. Ft. Feeder dimensions: 89-1/2 in. L x 22-1/2 in. W x 36-1/2 in. H. Weight (ea): 280 lbs. (1) Aqua Feeder- Cu. Ft. Feeder dimensions: 89-1/2 in. L x 24 in. W x 40 in. H. Weight: 220 lbs. Aqua Feeders are industry-leading wet/dry feeders with a reputation for efficiency and durability that has been gained through years of performance. The Adjustable Feed Saver Lip feature of these wet/dry feeders helps hog producers to shrink feed and water waste for less manure handling.