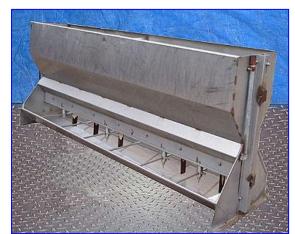

Swine Service Specialists Hog Feeders. Model: Aqua Feeder. (2) Aqua Feeders- 2.1 Cu. Ft. Feeder dimensions: 52 in. L x 16 in. W x 25 in. H. Weight (ea): 60 lbs. (17) Aqua Feeders- 1.6 Cu. Ft. Feeder dimensions: 27-1/2 in. L x 12 in. W x 26 in. H. Weight (ea): 20 lbs. (16) Aqua Feeders- 14.2 Cu. Ft. Feeder dimensions: 66 in. L x 18 in. W x 54 in. H. Weight (ea): 80 lbs. (6) Aqua Feeders- 8.9 Cu. Ft. Feeder dimensions: 89-1/2 in. L x 22-1/2 in. W x 36-1/2 in. H. Weight (ea): 280 lbs. (1) Aqua Feeder- Cu. Ft. Feeder dimensions: 89-1/2 in. L x 24 in. W x 40 in. H. Weight: 220 lbs. Aqua Feeders are industry-leading wet/dry feeders with a reputation for efficiency and durability that has been gained through years of performance. The Adjustable Feed Saver Lip feature of these wet/dry feeders helps hog producers to shrink feed and water waste for less manure handling.