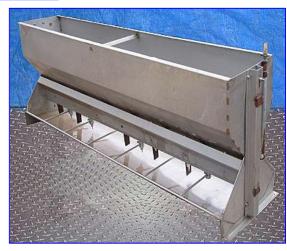

Swine Service Specialists Hog Feeders. Model: Aqua Feeder. (2) Aqua Feeders- 2.1 Cu. Ft. Feeder dimensions: 52 in. L x 16 in. W x 25 in. H. Weight (ea): 60 lbs. (17) Aqua Feeders- 1.6 Cu. Ft. Feeder dimensions: 27-1/2 in. L x 12 in. W x 26 in. H. Weight (ea): 20 lbs. (16) Aqua Feeders- 14.2 Cu. Ft. Feeder dimensions: 66 in. L x 18 in. W x 54 in. H. Weight (ea): 80 lbs. (6) Aqua Feeders- 8.9 Cu. Ft. Feeder dimensions: 89-1/2 in. L x 22-1/2 in. W x 36-1/2 in. H. Weight (ea): 280 lbs. (1) Aqua Feeder- Cu. Ft. Feeder dimensions: 89-1/2 in. L x 24 in. W x 40 in. H. Weight: 220 lbs. Aqua Feeders are industry-leading wet/dry feeders with a reputation for efficiency and durability that has been gained through years of performance. The Adjustable Feed Saver Lip feature of these wet/dry feeders helps hog producers to shrink feed and water waste for less manure handling.