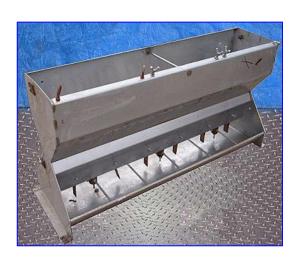

Swine Service Specialists Hog Feeders. Model: Aqua Feeder. (2) Aqua Feeders- 2.1 Cu. Ft. Feeder dimensions: 52 in. L x 16 in. W x 25 in. H. Weight (ea): 60 lbs. (17) Aqua Feeders- 1.6 Cu. Ft. Feeder dimensions: 27-1/2 in. L x 12 in. W x 26 in. H. Weight (ea): 20 lbs. (16) Aqua Feeders- 14.2 Cu. Ft. Feeder dimensions: 66 in. L x 18 in. W x 54 in. H. Weight (ea): 80 lbs. (6) Aqua Feeders- 8.9 Cu. Ft. Feeder dimensions: 89-1/2 in. L x 22-1/2 in. W x 36-1/2 in. H. Weight (ea): 280 lbs. (1) Aqua Feeder- Cu. Ft. Feeder dimensions: 89-1/2 in. L x 24 in. W x 40 in. H. Weight: 220 lbs. Aqua Feeders are industry-leading wet/dry feeders with a reputation for efficiency and durability that has been gained through years of performance. The Adjustable Feed Saver Lip feature of these wet/dry feeders helps hog producers to shrink feed and water waste for less manure handling.