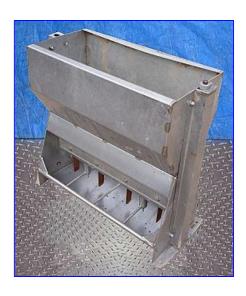

Swine Service Specialists Hog Feeders. Model: Aqua Feeder. (2) Aqua Feeders- 2.1 Cu. Ft. Feeder dimensions: 52 in. L x 16 in. W x 25 in. H. Weight (ea): 60 lbs. (17) Aqua Feeders- 1.6 Cu. Ft. Feeder dimensions: 27-1/2 in. L x 12 in. W x 26 in. H. Weight (ea): 20 lbs. (16) Aqua Feeders- 14.2 Cu. Ft. Feeder dimensions: 66 in. L x 18 in. W x 54 in. H. Weight (ea): 80 lbs. (6) Aqua Feeders- 8.9 Cu. Ft. Feeder dimensions: 89-1/2 in. L x 22-1/2 in. W x 36-1/2 in. H. Weight (ea): 280 lbs. (1) Aqua Feeder- Cu. Ft. Feeder dimensions: 89-1/2 in. L x 24 in. W x 40 in. H. Weight: 220 lbs. Aqua Feeders are industry-leading wet/dry feeders with a reputation for efficiency and durability that has been gained through years of performance. The Adjustable Feed Saver Lip feature of these wet/dry feeders helps hog producers to shrink feed and water waste for less manure handling.