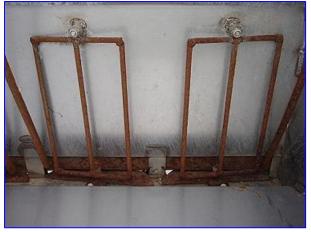

Swine Service Specialists Hog Feeders. Model: Aqua Feeder. (2) Aqua Feeders- 2.1 Cu. Ft. Feeder dimensions: 52 in. L x 16 in. W x 25 in. H. Weight (ea): 60 lbs. (17) Aqua Feeders- 1.6 Cu. Ft. Feeder dimensions: 27-1/2 in. L x 12 in. W x 26 in. H. Weight (ea): 20 lbs. (16) Aqua Feeders- 14.2 Cu. Ft. Feeder dimensions: 66 in. L x 18 in. W x 54 in. H. Weight (ea): 80 lbs. (6) Aqua Feeders- 8.9 Cu. Ft. Feeder dimensions: 89-1/2 in. L x 22-1/2 in. W x 36-1/2 in. H. Weight (ea): 280 lbs. (1) Aqua Feeder- Cu. Ft. Feeder dimensions: 89-1/2 in. L x 24 in. W x 40 in. H. Weight: 220 lbs. Aqua Feeders are industry-leading wet/dry feeders with a reputation for efficiency and durability that has been gained through years of performance. The Adjustable Feed Saver Lip feature of these wet/dry feeders helps hog producers to shrink feed and water waste for less manure handling.