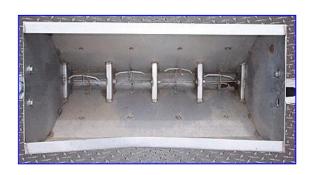

Swine Service Specialists Hog Feeders. Model: Aqua Feeder. (2) Aqua Feeders- 2.1 Cu. Ft. Feeder dimensions: 52 in. L x 16 in. W x 25 in. H. Weight (ea): 60 lbs. (17) Aqua Feeders- 1.6 Cu. Ft. Feeder dimensions: 27-1/2 in. L x 12 in. W x 26 in. H. Weight (ea): 20 lbs. (16) Aqua Feeders- 14.2 Cu. Ft. Feeder dimensions: 66 in. L x 18 in. W x 54 in. H. Weight (ea): 80 lbs. (6) Aqua Feeders- 8.9 Cu. Ft. Feeder dimensions: 89-1/2 in. L x 22-1/2 in. W x 36-1/2 in. H. Weight (ea): 280 lbs. (1) Aqua Feeder- Cu. Ft. Feeder dimensions: 89-1/2 in. L x 24 in. W x 40 in. H. Weight: 220 lbs. Aqua Feeders are industry-leading wet/dry feeders with a reputation for efficiency and durability that has been gained through years of performance. The Adjustable Feed Saver Lip feature of these wet/dry feeders helps hog producers to shrink feed and water waste for less manure handling.