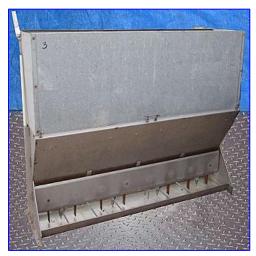

Swine Service Specialists Hog Feeders. Model: Aqua Feeder. (2) Aqua Feeders- 2.1 Cu. Ft. Feeder dimensions: 52 in. L x 16 in. W x 25 in. H. Weight (ea): 60 lbs. (17) Aqua Feeders- 1.6 Cu. Ft. Feeder dimensions: 27-1/2 in. L x 12 in. W x 26 in. H. Weight (ea): 20 lbs. (16) Aqua Feeders- 14.2 Cu. Ft. Feeder dimensions: 66 in. L x 18 in. W x 54 in. H. Weight (ea): 80 lbs. (6) Aqua Feeders- 8.9 Cu. Ft. Feeder dimensions: 89-1/2 in. L x 22-1/2 in. W x 36-1/2 in. H. Weight (ea): 280 lbs. (1) Aqua Feeder- Cu. Ft. Feeder dimensions: 89-1/2 in. L x 24 in. W x 40 in. H. Weight: 220 lbs. Aqua Feeders are industry-leading wet/dry feeders with a reputation for efficiency and durability that has been gained through years of performance. The Adjustable Feed Saver Lip feature of these wet/dry feeders helps hog producers to shrink feed and water waste for less manure handling.