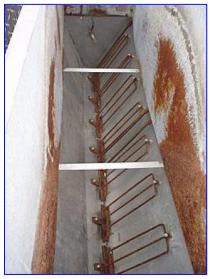

Swine Service Specialists Hog Feeders. Model: Aqua Feeder. (2) Aqua Feeders- 2.1 Cu. Ft. Feeder dimensions: 52 in. L x 16 in. W x 25 in. H. Weight (ea): 60 lbs. (17) Aqua Feeders- 1.6 Cu. Ft. Feeder dimensions: 27-1/2 in. L x 12 in. W x 26 in. H. Weight (ea): 20 lbs. (16) Aqua Feeders- 14.2 Cu. Ft. Feeder dimensions: 66 in. L x 18 in. W x 54 in. H. Weight (ea): 80 lbs. (6) Aqua Feeders- 8.9 Cu. Ft. Feeder dimensions: 89-1/2 in. L x 22-1/2 in. W x 36-1/2 in. H. Weight (ea): 280 lbs. (1) Aqua Feeder- Cu. Ft. Feeder dimensions: 89-1/2 in. L x 24 in. W x 40 in. H. Weight: 220 lbs. Aqua Feeders are industry-leading wet/dry feeders with a reputation for efficiency and durability that has been gained through years of performance. The Adjustable Feed Saver Lip feature of these wet/dry feeders helps hog producers to shrink feed and water waste for less manure handling.