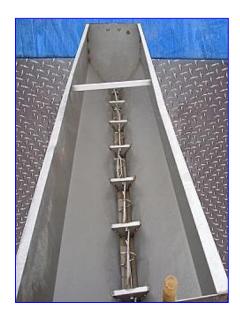

Swine Service Specialists Hog Feeders. Model: Aqua Feeder. (2) Aqua Feeders- 2.1 Cu. Ft. Feeder dimensions: 52 in. L x 16 in. W x 25 in. H. Weight (ea): 60 lbs. (17) Aqua Feeders- 1.6 Cu. Ft. Feeder dimensions: 27-1/2 in. L x 12 in. W x 26 in. H. Weight (ea): 20 lbs. (16) Aqua Feeders- 14.2 Cu. Ft. Feeder dimensions: 66 in. L x 18 in. W x 54 in. H. Weight (ea): 80 lbs. (6) Aqua Feeders- 8.9 Cu. Ft. Feeder dimensions: 89-1/2 in. L x 22-1/2 in. W x 36-1/2 in. H. Weight (ea): 280 lbs. (1) Aqua Feeder- Cu. Ft. Feeder dimensions: 89-1/2 in. L x 24 in. W x 40 in. H. Weight: 220 lbs. Aqua Feeders are industry-leading wet/dry feeders with a reputation for efficiency and durability that has been gained through years of performance. The Adjustable Feed Saver Lip feature of these wet/dry feeders helps hog producers to shrink feed and water waste for less manure handling.