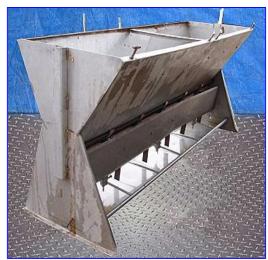

Swine Service Specialists Hog Feeders. Model: Aqua Feeder. (2) Aqua Feeders- 2.1 Cu. Ft. Feeder dimensions: 52 in. L x 16 in. W x 25 in. H. Weight (ea): 60 lbs. (17) Aqua Feeders- 1.6 Cu. Ft. Feeder dimensions: 27-1/2 in. L x 12 in. W x 26 in. H. Weight (ea): 20 lbs. (16) Aqua Feeders- 14.2 Cu. Ft. Feeder dimensions: 66 in. L x 18 in. W x 54 in. H. Weight (ea): 80 lbs. (6) Aqua Feeders- 8.9 Cu. Ft. Feeder dimensions: 89-1/2 in. L x 22-1/2 in. W x 36-1/2 in. H. Weight (ea): 280 lbs. (1) Aqua Feeder- Cu. Ft. Feeder dimensions: 89-1/2 in. L x 24 in. W x 40 in. H. Weight: 220 lbs. Aqua Feeders are industry-leading wet/dry feeders with a reputation for efficiency and durability that has been gained through years of performance. The Adjustable Feed Saver Lip feature of these wet/dry feeders helps hog producers to shrink feed and water waste for less manure handling.