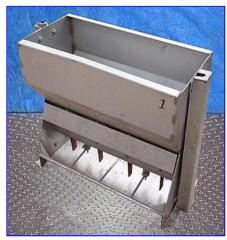

Swine Service Specialists Hog Feeders. Model: Aqua Feeder. (2) Aqua Feeders- 2.1 Cu. Ft. Feeder dimensions: 52 in. L x 16 in. W x 25 in. H. Weight (ea): 60 lbs. (17) Aqua Feeders- 1.6 Cu. Ft. Feeder dimensions: 27-1/2 in. L x 12 in. W x 26 in. H. Weight (ea): 20 lbs. (16) Aqua Feeders- 14.2 Cu. Ft. Feeder dimensions: 66 in. L x 18 in. W x 54 in. H. Weight (ea): 80 lbs. (6) Aqua Feeders- 8.9 Cu. Ft. Feeder dimensions: 89-1/2 in. L x 22-1/2 in. W x 36-1/2 in. H. Weight (ea): 280 lbs. (1) Aqua Feeder- Cu. Ft. Feeder dimensions: 89-1/2 in. L x 24 in. W x 40 in. H. Weight: 220 lbs. Aqua Feeders are industry-leading wet/dry feeders with a reputation for efficiency and durability that has been gained through years of performance. The Adjustable Feed Saver Lip feature of these wet/dry feeders helps hog producers to shrink feed and water waste for less manure handling.