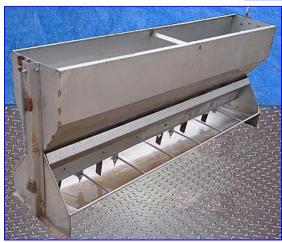

Swine Service Specialists Hog Feeders. Model: Aqua Feeder. (2) Aqua Feeders- 2.1 Cu. Ft. Feeder dimensions: 52 in. L x 16 in. W x 25 in. H. Weight (ea): 60 lbs. (17) Aqua Feeders- 1.6 Cu. Ft. Feeder dimensions: 27-1/2 in. L x 12 in. W x 26 in. H. Weight (ea): 20 lbs. (16) Aqua Feeders- 14.2 Cu. Ft. Feeder dimensions: 66 in. L x 18 in. W x 54 in. H. Weight (ea): 80 lbs. (6) Aqua Feeders- 8.9 Cu. Ft. Feeder dimensions: 89-1/2 in. L x 22-1/2 in. W x 36-1/2 in. H. Weight (ea): 280 lbs. (1) Aqua Feeder- Cu. Ft. Feeder dimensions: 89-1/2 in. L x 24 in. W x 40 in. H. Weight: 220 lbs. Aqua Feeders are industry-leading wet/dry feeders with a reputation for efficiency and durability that has been gained through years of performance. The Adjustable Feed Saver Lip feature of these wet/dry feeders helps hog producers to shrink feed and water waste for less manure handling.