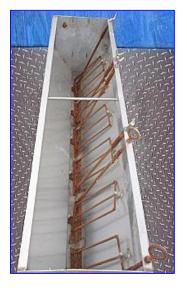

Swine Service Specialists Hog Feeders. Model: Aqua Feeder. (2) Aqua Feeders- 2.1 Cu. Ft. Feeder dimensions: 52 in. L x 16 in. W x 25 in. H. Weight (ea): 60 lbs. (17) Aqua Feeders- 1.6 Cu. Ft. Feeder dimensions: 27-1/2 in. L x 12 in. W x 26 in. H. Weight (ea): 20 lbs. (16) Aqua Feeders- 14.2 Cu. Ft. Feeder dimensions: 66 in. L x 18 in. W x 54 in. H. Weight (ea): 80 lbs. (6) Aqua Feeders- 8.9 Cu. Ft. Feeder dimensions: 89-1/2 in. L x 22-1/2 in. W x 36-1/2 in. H. Weight (ea): 280 lbs. (1) Aqua Feeder- Cu. Ft. Feeder dimensions: 89-1/2 in. L x 24 in. W x 40 in. H. Weight: 220 lbs. Aqua Feeders are industry-leading wet/dry feeders with a reputation for efficiency and durability that has been gained through years of performance. The Adjustable Feed Saver Lip feature of these wet/dry feeders helps hog producers to shrink feed and water waste for less manure handling.