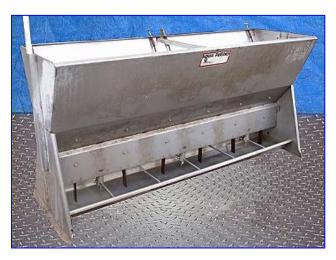

Swine Service Specialists Hog Feeders. Model: Aqua Feeder. (2) Aqua Feeders- 2.1 Cu. Ft. Feeder dimensions: 52 in. L x 16 in. W x 25 in. H. Weight (ea): 60 lbs. (17) Aqua Feeders- 1.6 Cu. Ft. Feeder dimensions: 27-1/2 in. L x 12 in. W x 26 in. H. Weight (ea): 20 lbs. (16) Aqua Feeders- 14.2 Cu. Ft. Feeder dimensions: 66 in. L x 18 in. W x 54 in. H. Weight (ea): 80 lbs. (6) Aqua Feeders- 8.9 Cu. Ft. Feeder dimensions: 89-1/2 in. L x 22-1/2 in. W x 36-1/2 in. H. Weight (ea): 280 lbs. (1) Aqua Feeder- Cu. Ft. Feeder dimensions: 89-1/2 in. L x 24 in. W x 40 in. H. Weight: 220 lbs. Aqua Feeders are industry-leading wet/dry feeders with a reputation for efficiency and durability that has been gained through years of performance. The Adjustable Feed Saver Lip feature of these wet/dry feeders helps hog producers to shrink feed and water waste for less manure handling.