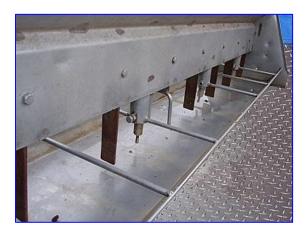

Swine Service Specialists Hog Feeders. Model: Aqua Feeder. (2) Aqua Feeders- 2.1 Cu. Ft. Feeder dimensions: 52 in. L x 16 in. W x 25 in. H. Weight (ea): 60 lbs. (17) Aqua Feeders- 1.6 Cu. Ft. Feeder dimensions: 27-1/2 in. L x 12 in. W x 26 in. H. Weight (ea): 20 lbs. (16) Aqua Feeders- 14.2 Cu. Ft. Feeder dimensions: 66 in. L x 18 in. W x 54 in. H. Weight (ea): 80 lbs. (6) Aqua Feeders- 8.9 Cu. Ft. Feeder dimensions: 89-1/2 in. L x 22-1/2 in. W x 36-1/2 in. H. Weight (ea): 280 lbs. (1) Aqua Feeder- Cu. Ft. Feeder dimensions: 89-1/2 in. L x 24 in. W x 40 in. H. Weight: 220 lbs. Aqua Feeders are industry-leading wet/dry feeders with a reputation for efficiency and durability that has been gained through years of performance. The Adjustable Feed Saver Lip feature of these wet/dry feeders helps hog producers to shrink feed and water waste for less manure handling.