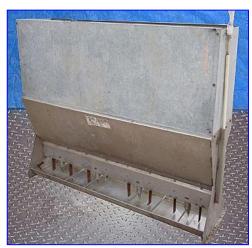

Swine Service Specialists Hog Feeders. Model: Aqua Feeder. (2) Aqua Feeders- 2.1 Cu. Ft. Feeder dimensions: 52 in. L x 16 in. W x 25 in. H. Weight (ea): 60 lbs. (17) Aqua Feeders- 1.6 Cu. Ft. Feeder dimensions: 27-1/2 in. L x 12 in. W x 26 in. H. Weight (ea): 20 lbs. (16) Aqua Feeders- 14.2 Cu. Ft. Feeder dimensions: 66 in. L x 18 in. W x 54 in. H. Weight (ea): 80 lbs. (6) Aqua Feeders- 8.9 Cu. Ft. Feeder dimensions: 89-1/2 in. L x 22-1/2 in. W x 36-1/2 in. H. Weight (ea): 280 lbs. (1) Aqua Feeder- Cu. Ft. Feeder dimensions: 89-1/2 in. L x 24 in. W x 40 in. H. Weight: 220 lbs. Aqua Feeders are industry-leading wet/dry feeders with a reputation for efficiency and durability that has been gained through years of performance. The Adjustable Feed Saver Lip feature of these wet/dry feeders helps hog producers to shrink feed and water waste for less manure handling.