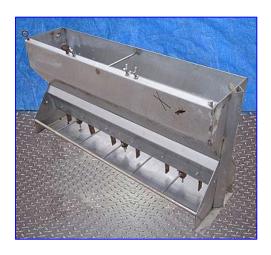

Swine Service Specialists Hog Feeders. Model: Aqua Feeder. (2) Aqua Feeders- 2.1 Cu. Ft. Feeder dimensions: 52 in. L x 16 in. W x 25 in. H. Weight (ea): 60 lbs. (17) Aqua Feeders- 1.6 Cu. Ft. Feeder dimensions: 27-1/2 in. L x 12 in. W x 26 in. H. Weight (ea): 20 lbs. (16) Aqua Feeders- 14.2 Cu. Ft. Feeder dimensions: 66 in. L x 18 in. W x 54 in. H. Weight (ea): 80 lbs. (6) Aqua Feeders- 8.9 Cu. Ft. Feeder dimensions: 89-1/2 in. L x 22-1/2 in. W x 36-1/2 in. H. Weight (ea): 280 lbs. (1) Aqua Feeder- Cu. Ft. Feeder dimensions: 89-1/2 in. L x 24 in. W x 40 in. H. Weight: 220 lbs. Aqua Feeders are industry-leading wet/dry feeders with a reputation for efficiency and durability that has been gained through years of performance. The Adjustable Feed Saver Lip feature of these wet/dry feeders helps hog producers to shrink feed and water waste for less manure handling.