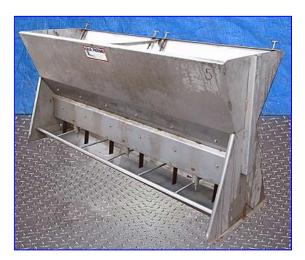

Swine Service Specialists Hog Feeders. Model: Aqua Feeder. (2) Aqua Feeders- 2.1 Cu. Ft. Feeder dimensions: 52 in. L x 16 in. W x 25 in. H. Weight (ea): 60 lbs. (17) Aqua Feeders- 1.6 Cu. Ft. Feeder dimensions: 27-1/2 in. L x 12 in. W x 26 in. H. Weight (ea): 20 lbs. (16) Aqua Feeders- 14.2 Cu. Ft. Feeder dimensions: 66 in. L x 18 in. W x 54 in. H. Weight (ea): 80 lbs. (6) Aqua Feeders- 8.9 Cu. Ft. Feeder dimensions: 89-1/2 in. L x 22-1/2 in. W x 36-1/2 in. H. Weight (ea): 280 lbs. (1) Aqua Feeder- Cu. Ft. Feeder dimensions: 89-1/2 in. L x 24 in. W x 40 in. H. Weight: 220 lbs. Aqua Feeders are industry-leading wet/dry feeders with a reputation for efficiency and durability that has been gained through years of performance. The Adjustable Feed Saver Lip feature of these wet/dry feeders helps hog producers to shrink feed and water waste for less manure handling.