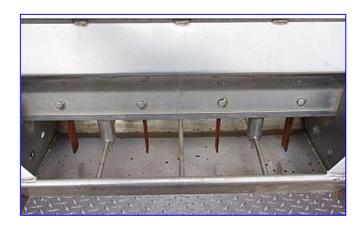

Swine Service Specialists Hog Feeders. Model: Aqua Feeder. (2) Aqua Feeders- 2.1 Cu. Ft. Feeder dimensions: 52 in. L x 16 in. W x 25 in. H. Weight (ea): 60 lbs. (17) Aqua Feeders- 1.6 Cu. Ft. Feeder dimensions: 27-1/2 in. L x 12 in. W x 26 in. H. Weight (ea): 20 lbs. (16) Aqua Feeders- 14.2 Cu. Ft. Feeder dimensions: 66 in. L x 18 in. W x 54 in. H. Weight (ea): 80 lbs. (6) Aqua Feeders- 8.9 Cu. Ft. Feeder dimensions: 89-1/2 in. L x 22-1/2 in. W x 36-1/2 in. H. Weight (ea): 280 lbs. (1) Aqua Feeder- Cu. Ft. Feeder dimensions: 89-1/2 in. L x 24 in. W x 40 in. H. Weight: 220 lbs. Aqua Feeders are industry-leading wet/dry feeders with a reputation for efficiency and durability that has been gained through years of performance. The Adjustable Feed Saver Lip feature of these wet/dry feeders helps hog producers to shrink feed and water waste for less manure handling.