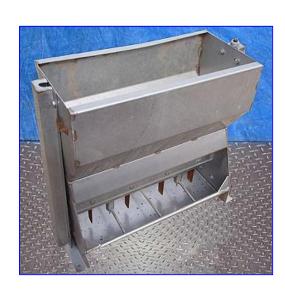

Swine Service Specialists Hog Feeders. Model: Aqua Feeder. (2) Aqua Feeders- 2.1 Cu. Ft. Feeder dimensions: 52 in. L x 16 in. W x 25 in. H. Weight (ea): 60 lbs. (17) Aqua Feeders- 1.6 Cu. Ft. Feeder dimensions: 27-1/2 in. L x 12 in. W x 26 in. H. Weight (ea): 20 lbs. (16) Aqua Feeders- 14.2 Cu. Ft. Feeder dimensions: 66 in. L x 18 in. W x 54 in. H. Weight (ea): 80 lbs. (6) Aqua Feeders- 8.9 Cu. Ft. Feeder dimensions: 89-1/2 in. L x 22-1/2 in. W x 36-1/2 in. H. Weight (ea): 280 lbs. (1) Aqua Feeder- Cu. Ft. Feeder dimensions: 89-1/2 in. L x 24 in. W x 40 in. H. Weight: 220 lbs. Aqua Feeders are industry-leading wet/dry feeders with a reputation for efficiency and durability that has been gained through years of performance. The Adjustable Feed Saver Lip feature of these wet/dry feeders helps hog producers to shrink feed and water waste for less manure handling.