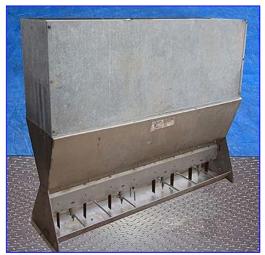

Swine Service Specialists Hog Feeders. Model: Aqua Feeder. (2) Aqua Feeders- 2.1 Cu. Ft. Feeder dimensions: 52 in. L x 16 in. W x 25 in. H. Weight (ea): 60 lbs. (17) Aqua Feeders- 1.6 Cu. Ft. Feeder dimensions: 27-1/2 in. L x 12 in. W x 26 in. H. Weight (ea): 20 lbs. (16) Aqua Feeders- 14.2 Cu. Ft. Feeder dimensions: 66 in. L x 18 in. W x 54 in. H. Weight (ea): 80 lbs. (6) Aqua Feeders- 8.9 Cu. Ft. Feeder dimensions: 89-1/2 in. L x 22-1/2 in. W x 36-1/2 in. H. Weight (ea): 280 lbs. (1) Aqua Feeder- Cu. Ft. Feeder dimensions: 89-1/2 in. L x 24 in. W x 40 in. H. Weight: 220 lbs. Aqua Feeders are industry-leading wet/dry feeders with a reputation for efficiency and durability that has been gained through years of performance. The Adjustable Feed Saver Lip feature of these wet/dry feeders helps hog producers to shrink feed and water waste for less manure handling.