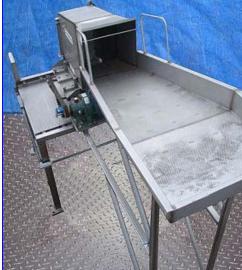

Commercial Manufacturing Company Delumper. S/N: CB7969169. Job No: 9169. Machine uses dual 10 in. dia. hammers for product disintegration. Chamber is equipped with (1) 16-1/2 in. W x 14-1/2 in. H access door. Height at infeed: 82-1/2 in. Reliance Electric Motor, 2 hp, 1,725 rpm, 208-230 V, 460-480 amps, 60 Hz, 3 phase. Sumitomo SM-BEIER Variable Speed Drive, speed range: 82.3-20.6 rpm. Inlets: 14-1/2 in. x 19 in. Outlets: 26 in. L x 15-1/2 in. W bottom discharge. Overall dimensions: 10 ft. 4 in. L x 64 in. W x 98 in. H.