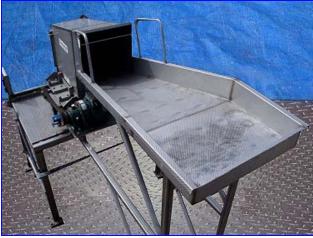

Commercial Manufacturing Company Delumper. S/N: CB7969169. Job No: 9169. Machine uses dual 10 in. dia. hammers for product disintegration. Chamber is equipped with (1) 16-1/2 in. W x 14-1/2 in. H access door. Height at infeed: 82-1/2 in. Reliance Electric Motor, 2 hp, 1,725 rpm, 208-230 V, 460-480 amps, 60 Hz, 3 phase. Sumitomo SM-BEIER Variable Speed Drive, speed range: 82.3-20.6 rpm. Inlets: 14-1/2 in. x 19 in. Outlets: 26 in. L x 15-1/2 in. W bottom discharge. Overall dimensions: 10 ft. 4 in. L x 64 in. W x 98 in. H.