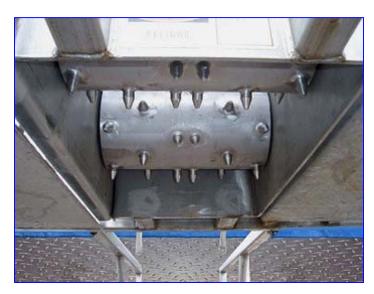

Commercial Manufacturing Company Delumper. S/N: CB7969169. Job No: 9169. Machine uses dual 10 in. dia. hammers for product disintegration. Chamber is equipped with (1) 16-1/2 in. W x 14-1/2 in. H access door. Height at infeed: 82-1/2 in. Reliance Electric Motor, 2 hp, 1,725 rpm, 208-230 V, 460-480 amps, 60 Hz, 3 phase. Sumitomo SM-BEIER Variable Speed Drive, speed range: 82.3-20.6 rpm. Inlets: 14-1/2 in. x 19 in. Outlets: 26 in. L x 15-1/2 in. W bottom discharge. Overall dimensions: 10 ft. 4 in. L x 64 in. W x 98 in. H.