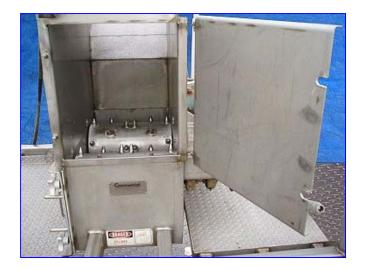

Commercial Manufacturing Company Delumper. S/N: CB7969169. Job No: 9169. Machine uses dual 10 in. dia. hammers for product disintegration. Chamber is equipped with (1) 16-1/2 in. W x 14-1/2 in. H access door. Height at infeed: 82-1/2 in. Reliance Electric Motor, 2 hp, 1,725 rpm, 208-230 V, 460-480 amps, 60 Hz, 3 phase. Sumitomo SM-BEIER Variable Speed Drive, speed range: 82.3-20.6 rpm. Inlets: 14-1/2 in. x 19 in. Outlets: 26 in. L x 15-1/2 in. W bottom discharge. Overall dimensions: 10 ft. 4 in. L x 64 in. W x 98 in. H.