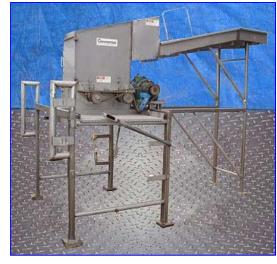

Commercial Manufacturing Company Delumper. S/N: CB7969169. Job No: 9169. Machine uses dual 10 in. dia. hammers for product disintegration. Chamber is equipped with (1) 16-1/2 in. W x 14-1/2 in. H access door. Height at infeed: 82-1/2 in. Reliance Electric Motor, 2 hp, 1,725 rpm, 208-230 V, 460-480 amps, 60 Hz, 3 phase. Sumitomo SM-BEIER Variable Speed Drive, speed range: 82.3-20.6 rpm. Inlets: 14-1/2 in. x 19 in. Outlets: 26 in. L x 15-1/2 in. W bottom discharge. Overall dimensions: 10 ft. 4 in. L x 64 in. W x 98 in. H.