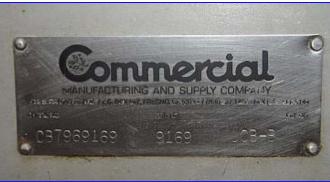

| Commercial Manufacturing Company Delumper |                      |
|-------------------------------------------|----------------------|
| Mfg: Commercial                           | Model:               |
| Stock No. MCFM001.                        | Serial No. CB7969169 |

Commercial Manufacturing Company Delumper. S/N: CB7969169. Job No: 9169. Machine uses dual 10 in. dia. hammers for product disintegration. Chamber is equipped with (1) 16-1/2 in. W x 14-1/2 in. H access door. Height at infeed: 82-1/2 in. Reliance Electric Motor, 2 hp, 1,725 rpm, 208-230 V, 460-480 amps, 60 Hz, 3 phase. Sumitomo SM-BEIER Variable Speed Drive, speed range: 82.3-20.6 rpm. Inlets: 14-1/2 in. x 19 in. Outlets: 26 in. L x 15-1/2 in. W bottom discharge. Overall dimensions: 10 ft. 4 in. L x 64 in. W x 98 in. H.