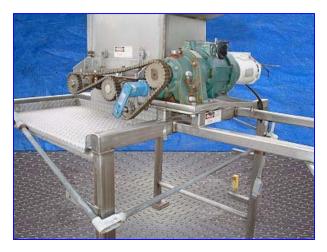

Commercial Manufacturing Company Delumper. S/N: CB7969169. Job No: 9169. Machine uses dual 10 in. dia. hammers for product disintegration. Chamber is equipped with (1) 16-1/2 in. W x 14-1/2 in. H access door. Height at infeed: 82-1/2 in. Reliance Electric Motor, 2 hp, 1,725 rpm, 208-230 V, 460-480 amps, 60 Hz, 3 phase. Sumitomo SM-BEIER Variable Speed Drive, speed range: 82.3-20.6 rpm. Inlets: 14-1/2 in. x 19 in. Outlets: 26 in. L x 15-1/2 in. W bottom discharge. Overall dimensions: 10 ft. 4 in. L x 64 in. W x 98 in. H.