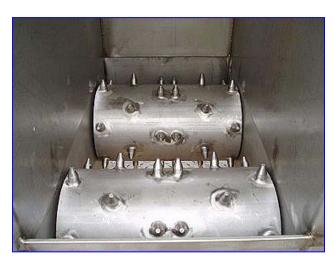

Commercial Manufacturing Company Delumper. S/N: CB7969169. Job No: 9169. Machine uses dual 10 in. dia. hammers for product disintegration. Chamber is equipped with (1) 16-1/2 in. W x 14-1/2 in. H access door. Height at infeed: 82-1/2 in. Reliance Electric Motor, 2 hp, 1,725 rpm, 208-230 V, 460-480 amps, 60 Hz, 3 phase. Sumitomo SM-BEIER Variable Speed Drive, speed range: 82.3-20.6 rpm. Inlets: 14-1/2 in. x 19 in. Outlets: 26 in. L x 15-1/2 in. W bottom discharge. Overall dimensions: 10 ft. 4 in. L x 64 in. W x 98 in. H.