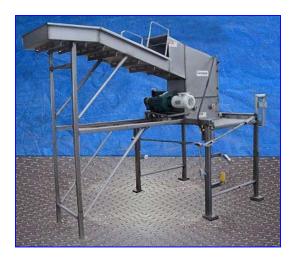

Commercial Manufacturing Company Delumper. S/N: CB7969169. Job No: 9169. Machine uses dual 10 in. dia. hammers for product disintegration. Chamber is equipped with (1) 16-1/2 in. W x 14-1/2 in. H access door. Height at infeed: 82-1/2 in. Reliance Electric Motor, 2 hp, 1,725 rpm, 208-230 V, 460-480 amps, 60 Hz, 3 phase. Sumitomo SM-BEIER Variable Speed Drive, speed range: 82.3-20.6 rpm. Inlets: 14-1/2 in. x 19 in. Outlets: 26 in. L x 15-1/2 in. W bottom discharge. Overall dimensions: 10 ft. 4 in. L x 64 in. W x 98 in. H.