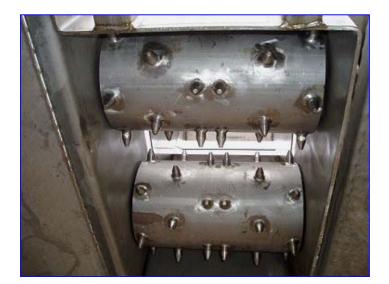

Commercial Manufacturing Company Delumper. S/N: CB7969169. Job No: 9169. Machine uses dual 10 in. dia. hammers for product disintegration. Chamber is equipped with (1) 16-1/2 in. W x 14-1/2 in. H access door. Height at infeed: 82-1/2 in. Reliance Electric Motor, 2 hp, 1,725 rpm, 208-230 V, 460-480 amps, 60 Hz, 3 phase. Sumitomo SM-BEIER Variable Speed Drive, speed range: 82.3-20.6 rpm. Inlets: 14-1/2 in. x 19 in. Outlets: 26 in. L x 15-1/2 in. W bottom discharge. Overall dimensions: 10 ft. 4 in. L x 64 in. W x 98 in. H.