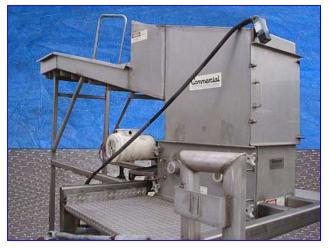

Commercial Manufacturing Company Delumper. S/N: CB7969169. Job No: 9169. Machine uses dual 10 in. dia. hammers for product disintegration. Chamber is equipped with (1) 16-1/2 in. W x 14-1/2 in. H access door. Height at infeed: 82-1/2 in. Reliance Electric Motor, 2 hp, 1,725 rpm, 208-230 V, 460-480 amps, 60 Hz, 3 phase. Sumitomo SM-BEIER Variable Speed Drive, speed range: 82.3-20.6 rpm. Inlets: 14-1/2 in. x 19 in. Outlets: 26 in. L x 15-1/2 in. W bottom discharge. Overall dimensions: 10 ft. 4 in. L x 64 in. W x 98 in. H.