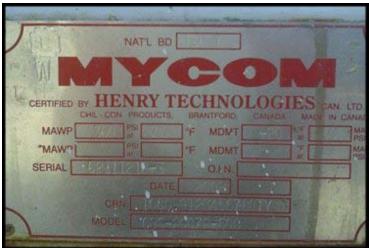

Mycom Rotary Screw Compressor Package. Model number: 125LUD-LX. Serial: 1213734. Compressor rotor diameter: 125 mm. L = long rotor. UD = Fixed Vi Setting. Approximate CFM: 209 (at proper RPM, HP, Vi setting). Compressor capacity: 71.4 TR / 85.1 BHP with ammonia refrigerant R-717; 44.0 TR / 81.3 BHP with freon R-22. Mycom microprocessor controller. Toshiba motor: 100 HP (75 KW), 230/460V, 230/115 Amps, 3560 RPM, 60 Hz, 3-phase, year 2002. RAM Industries, Inc. motor starter panel. Vessels certified by Henry Technologies Can. Ltd., Chil-Con Products, made in Canada, with CRN numbers. Suction/Discharge ports: 4 in. / 2 in. Weight: 3,050 lbs. Overall dimensions: 110 in. L x 51 in. W x 68 in H.