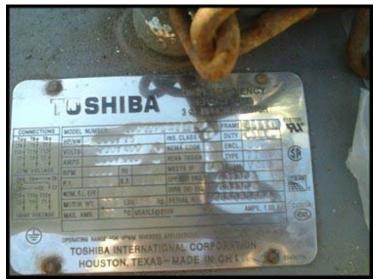

Mycom Rotary Screw Compressor Package. Model number: 125LUD-LX. Serial: 1213734. Compressor rotor diameter: 125 mm. L = long rotor. UD = Fixed Vi Setting. Approximate CFM: 209 (at proper RPM, HP, Vi setting). Compressor capacity: 71.4 TR / 85.1 BHP with ammonia refrigerant R-717; 44.0 TR / 81.3 BHP with freon R-22. Mycom microprocessor controller. Toshiba motor: 100 HP (75 KW), 230/460V, 230/115 Amps, 3560 RPM, 60 Hz, 3-phase, year 2002. RAM Industries, Inc. motor starter panel. Vessels certified by Henry Technologies Can. Ltd., Chil-Con Products, made in Canada, with CRN numbers. Suction/Discharge ports: 4 in. / 2 in. Weight: 3,050 lbs. Overall dimensions: 110 in. L x 51 in. W x 68 in H.