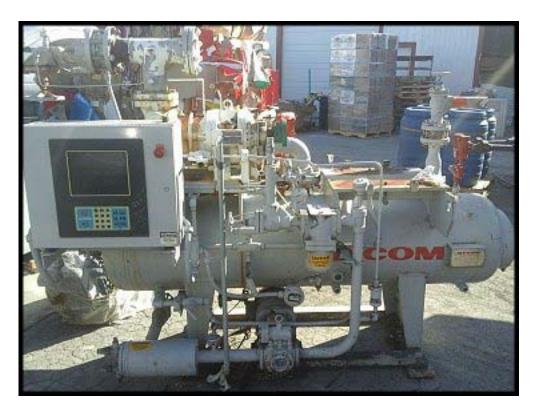

| Mycom 125-L Rotary Screw Compressor Package - 100 HP |                     |
|------------------------------------------------------|---------------------|
| Mfg: Mycom / Mayekawa                                | Model: 125LUD-LX    |
| Stock No.: MCSA01.15                                 | Serial No.: 1213734 |

Mycom Rotary Screw Compressor Package. Model number: 125LUD-LX. Serial: 1213734. Compressor rotor diameter: 125 mm. L = long rotor. UD = Fixed Vi Setting. Approximate CFM: 209 (at proper RPM, HP, Vi setting). Compressor capacity: 71.4 TR / 85.1 BHP with ammonia refrigerant R-717; 44.0 TR / 81.3 BHP with freon R-22. Mycom microprocessor controller. Toshiba motor: 100 HP (75 KW), 230/460V, 230/115 Amps, 3560 RPM, 60 Hz, 3-phase, year 2002. RAM Industries, Inc. motor starter panel. Vessels certified by Henry Technologies Can. Ltd., Chil-Con Products, made in Canada, with CRN numbers. Suction/Discharge ports: 4 in. / 2 in. Weight: 3,050 lbs. Overall dimensions: 110 in. L x 51 in. W x 68 in H.