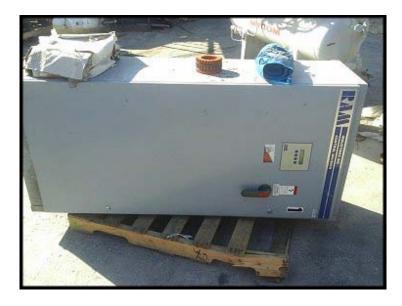

Mycom Rotary Screw Compressor Package. Model number: 125LUD-LX. Serial: 1213734. Compressor rotor diameter: 125 mm. L = long rotor. UD = Fixed Vi Setting. Approximate CFM: 209 (at proper RPM, HP, Vi setting). Compressor capacity: 71.4 TR / 85.1 BHP with ammonia refrigerant R-717; 44.0 TR / 81.3 BHP with freon R-22. Mycom microprocessor controller. Toshiba motor: 100 HP (75 KW), 230/460V, 230/115 Amps, 3560 RPM, 60 Hz, 3-phase, year 2002. RAM Industries, Inc. motor starter panel. Vessels certified by Henry Technologies Can. Ltd., Chil-Con Products, made in Canada, with CRN numbers. Suction/Discharge ports: 4 in. / 2 in. Weight: 3,050 lbs. Overall dimensions: 110 in. L x 51 in. W x 68 in H.