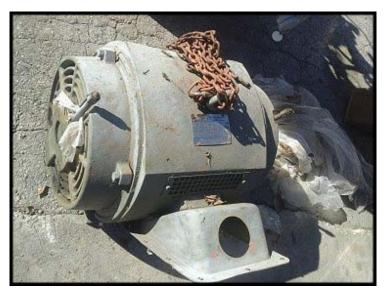

Mycom Rotary Screw Compressor Package. Model number: 125LUD-LX. Serial: 1213734. Compressor rotor diameter: 125 mm. L = long rotor. UD = Fixed Vi Setting. Approximate CFM: 209 (at proper RPM, HP, Vi setting). Compressor capacity: 71.4 TR / 85.1 BHP with ammonia refrigerant R-717; 44.0 TR / 81.3 BHP with freon R-22. Mycom microprocessor controller. Toshiba motor: 100 HP (75 KW), 230/460V, 230/115 Amps, 3560 RPM, 60 Hz, 3-phase, year 2002. RAM Industries, Inc. motor starter panel. Vessels certified by Henry Technologies Can. Ltd., Chil-Con Products, made in Canada, with CRN numbers. Suction/Discharge ports: 4 in. / 2 in. Weight: 3,050 lbs. Overall dimensions: 110 in. L x 51 in. W x 68 in H.