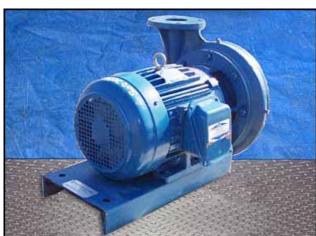

Griswold Centrifugal Circulating Pump. Model: R3EM75ST- G37099. Flow rate for new pump is 225 gpm with required horsepower and pressure. Discuss with salesperson your process and product to determine if this refurbished pump should handle your specific duty. Westinghouse electric motor, 7-1/2 hp, 1745 rpm, 230/460 V, 19/9.5 amps, Usable on 208 V, 21 amps, 60 Hz, 3 phase. Inlet: (1) 4 in. dia. flanged port. Outlet: (1) 3 in. dia. flanged port. Overall dimensions: 2 ft. 3 in. L x 1 ft. 9 in. W x 1 ft. 4 in. H.(ACN24).