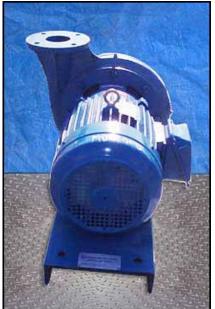

| Griswold Centrifugal Circulating Pump |                          |
|---------------------------------------|--------------------------|
| Mfg: Griswold                         | Model: R3EM75ST - G37099 |
| Stock No: MDBC005.a                   | Serial No:               |

Griswold Centrifugal Circulating Pump. Model: R3EM75ST- G37099. Flow rate for new pump is 225 gpm with required horsepower and pressure. Discuss with salesperson your process and product to determine if this refurbished pump should handle your specific duty. Westinghouse electric motor, 7-1/2 hp, 1745 rpm, 230/460 V, 19/9.5 amps, Usable on 208 V, 21 amps, 60 Hz, 3 phase. Inlet: (1) 4 in. dia. flanged port. Outlet: (1) 3 in. dia. flanged port. Overall dimensions: 2 ft. 3 in. L x 1 ft. 9 in. W x 1 ft. 4 in. H.(ACN24).