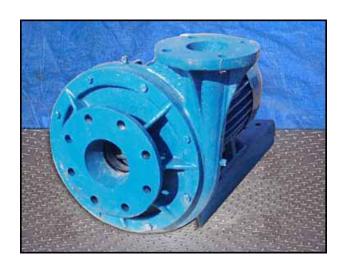

Griswold Centrifugal Circulating Pump. Model: R3EM75ST- G37099. Flow rate for new pump is 225 gpm with required horsepower and pressure. Discuss with salesperson your process and product to determine if this refurbished pump should handle your specific duty. Westinghouse electric motor, 7-1/2 hp, 1745 rpm, 230/460 V, 19/9.5 amps, Usable on 208 V, 21 amps, 60 Hz, 3 phase. Inlet: (1) 4 in. dia. flanged port. Outlet: (1) 3 in. dia. flanged port. Overall dimensions: 2 ft. 3 in. L x 1 ft. 9 in. W x 1 ft. 4 in. H.(ACN24).