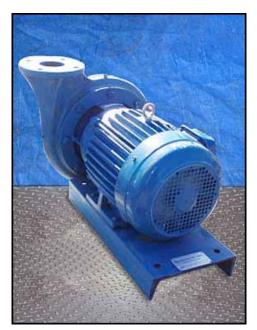

| Griswold Centrifugal Circulating Pump |                          |
|---------------------------------------|--------------------------|
| Mfg: Griswold                         | Model: R3EM75ST - G37099 |
| Stock No: MDBC005.a                   | Serial No:               |

Griswold Centrifugal Circulating Pump. Model: R3EM75ST- G37099. Flow rate for new pump is 225 gpm with required horsepower and pressure. Discuss with salesperson your process and product to determine if this refurbished pump should handle your specific duty. Westinghouse electric motor, 7-1/2 hp, 1745 rpm, 230/460 V, 19/9.5 amps, Usable on 208 V, 21 amps, 60 Hz, 3 phase. Inlet: (1) 4 in. dia. flanged port. Outlet: (1) 3 in. dia. flanged port. Overall dimensions: 2 ft. 3 in. L x 1 ft. 9 in. W x 1 ft. 4 in. H.(ACN24).