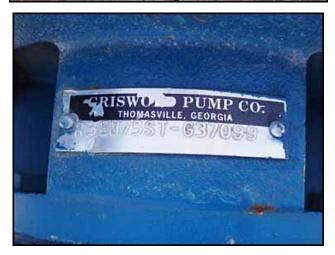

| Griswold Centrifugal Circulating Pump |                          |
|---------------------------------------|--------------------------|
| Mfg: Griswold                         | Model: R3EM75ST - G37099 |
| Stock No: MDBC005.a                   | Serial No:               |

Griswold Centrifugal Circulating Pump. Model: R3EM75ST- G37099. Flow rate for new pump is 225 gpm with required horsepower and pressure. Discuss with salesperson your process and product to determine if this refurbished pump should handle your specific duty. Westinghouse electric motor, 7-1/2 hp, 1745 rpm, 230/460 V, 19/9.5 amps, Usable on 208 V, 21 amps, 60 Hz, 3 phase. Inlet: (1) 4 in. dia. flanged port. Outlet: (1) 3 in. dia. flanged port. Overall dimensions: 2 ft. 3 in. L x 1 ft. 9 in. W x 1 ft. 4 in. H.(ACN24).