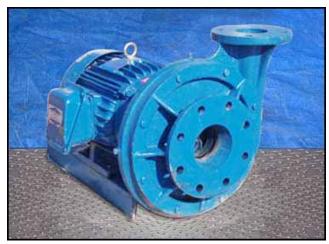

Griswold Centrifugal Circulating Pump. Model: R3EM75ST- G37099. Flow rate for new pump is 225 gpm with required horsepower and pressure. Discuss with salesperson your process and product to determine if this refurbished pump should handle your specific duty. Westinghouse electric motor, 7-1/2 hp, 1745 rpm, 230/460 V, 19/9.5 amps, Usable on 208 V, 21 amps, 60 Hz, 3 phase. Inlet: (1) 4 in. dia. flanged port. Outlet: (1) 3 in. dia. flanged port. Overall dimensions: 2 ft. 3 in. L x 1 ft. 9 in. W x 1 ft. 4 in. H.(ACN24).