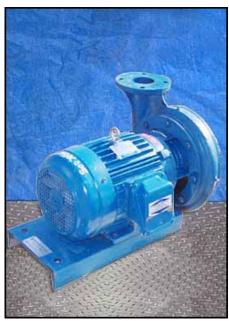

| Griswold Centrifugal Circulating Pump |                          |
|---------------------------------------|--------------------------|
| Mfg: Griswold                         | Model: R3EM75ST - G37099 |
| Stock No: MDBC005.a                   | Serial No:               |

Griswold Centrifugal Circulating Pump. Model: R3EM75ST- G37099. Flow rate for new pump is 225 gpm with required horsepower and pressure. Discuss with salesperson your process and product to determine if this refurbished pump should handle your specific duty. Westinghouse electric motor, 7-1/2 hp, 1745 rpm, 230/460 V, 19/9.5 amps, Usable on 208 V, 21 amps, 60 Hz, 3 phase. Inlet: (1) 4 in. dia. flanged port. Outlet: (1) 3 in. dia. flanged port. Overall dimensions: 2 ft. 3 in. L x 1 ft. 9 in. W x 1 ft. 4 in. H.(ACN24).