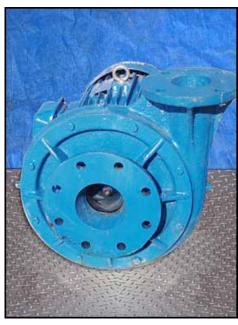

Griswold Centrifugal Circulating Pump. Model: R3EM75ST- G37099. Flow rate for new pump is 225 gpm with required horsepower and pressure. Discuss with salesperson your process and product to determine if this refurbished pump should handle your specific duty. Westinghouse electric motor, 7-1/2 hp, 1745 rpm, 230/460 V, 19/9.5 amps, Usable on 208 V, 21 amps, 60 Hz, 3 phase. Inlet: (1) 4 in. dia. flanged port. Outlet: (1) 3 in. dia. flanged port. Overall dimensions: 2 ft. 3 in. L x 1 ft. 9 in. W x 1 ft. 4 in. H.(ACN24).