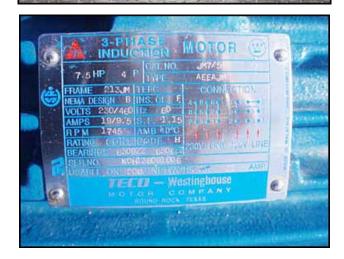

Griswold Centrifugal Circulating Pump. Model: R3EM75ST- G37099. Flow rate for new pump is 225 gpm with required horsepower and pressure. Discuss with salesperson your process and product to determine if this refurbished pump should handle your specific duty. Westinghouse electric motor, 7-1/2 hp, 1745 rpm, 230/460 V, 19/9.5 amps, Usable on 208 V, 21 amps, 60 Hz, 3 phase. Inlet: (1) 4 in. dia. flanged port. Outlet: (1) 3 in. dia. flanged port. Overall dimensions: 2 ft. 3 in. L x 1 ft. 9 in. W x 1 ft. 4 in. H.(ACN24).