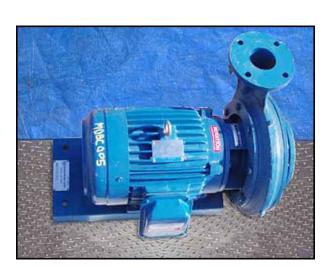

Griswold Centrifugal Circulating Pump. Model: R3EM75ST- G37099. Flow rate for new pump is 225 gpm with required horsepower and pressure. Discuss with salesperson your process and product to determine if this refurbished pump should handle your specific duty. Westinghouse electric motor, 7-1/2 hp, 1745 rpm, 230/460 V, 19/9.5 amps, Usable on 208 V, 21 amps, 60 Hz, 3 phase. Inlet: (1) 4 in. dia. flanged port. Outlet: (1) 3 in. dia. flanged port. Overall dimensions: 2 ft. 3 in. L x 1 ft. 9 in. W x 1 ft. 4 in. H.(ACN24).