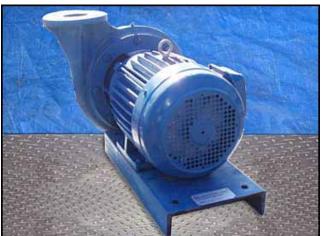

| Griswold Centrifugal Circulating Pump |                          |
|---------------------------------------|--------------------------|
| Mfg: Griswold                         | Model: R3EM75ST - G37099 |
| Stock No: MDBC005.a                   | Serial No:               |

Griswold Centrifugal Circulating Pump. Model: R3EM75ST- G37099. Flow rate for new pump is 225 gpm with required horsepower and pressure. Discuss with salesperson your process and product to determine if this refurbished pump should handle your specific duty. Westinghouse electric motor, 7-1/2 hp, 1745 rpm, 230/460 V, 19/9.5 amps, Usable on 208 V, 21 amps, 60 Hz, 3 phase. Inlet: (1) 4 in. dia. flanged port. Outlet: (1) 3 in. dia. flanged port. Overall dimensions: 2 ft. 3 in. L x 1 ft. 9 in. W x 1 ft. 4 in. H.(ACN24).