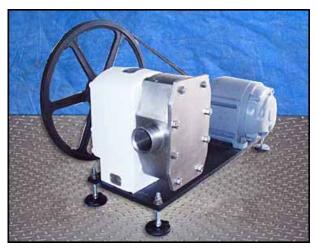

| APV / Crepaco Positive Displacement Pump |                 |
|------------------------------------------|-----------------|
| Mfg: APV / Crepaco                       | Model: 6R       |
| Stock No: MDBC033.4                      | Serial No: 8052 |

APV / Crepaco R-series Positive Displacement Pump. Model: 6R. S/N: 8052. APV / Crepaco R-series pumps are known for their rugged, long-lasting, efficient performance. Every pump in the line has as standard a stainless steel body. Economical service over a wide range of products and applications, easy disassembly and cleanup, low maintenance. U.S. electric motor, 5 hp, 1140 rpm, 208-220/440 V, 15.8-15.0/7.5 amps, 60 Hz, 3 phase. Driver Pulley: 6-3/4 in. Dia. Driven Pulley: NO PULLEY. Ratio: 2.83. Final rpm: 403. Inlets/outlets: (2) 2-1/2 in. dia. ACME fittings. Overall dimensions: 3 ft. 5-1/8 in. L x 1 ft. 4-3/4 in. W x 2 ft. H.