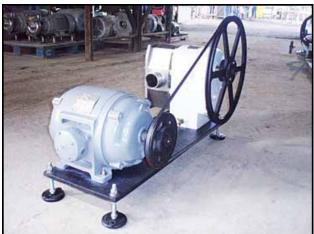

| APV / Crepaco Positive Displacement Pump |                 |
|------------------------------------------|-----------------|
| Mfg: APV / Crepaco                       | Model: 6R       |
| Stock No: MDBC033.4                      | Serial No: 8052 |

APV / Crepaco R-series Positive Displacement Pump. Model: 6R. S/N: 8052. APV / Crepaco R-series pumps are known for their rugged, long-lasting, efficient performance. Every pump in the line has as standard a stainless steel body. Economical service over a wide range of products and applications, easy disassembly and cleanup, low maintenance. U.S. electric motor, 5 hp, 1140 rpm, 208-220/440 V, 15.8-15.0/7.5 amps, 60 Hz, 3 phase. Driver Pulley: 6-3/4 in. Dia. Driven Pulley: NO PULLEY. Ratio: 2.83. Final rpm: 403. Inlets/outlets: (2) 2-1/2 in. dia. ACME fittings. Overall dimensions: 3 ft. 5-1/8 in. L x 1 ft. 4-3/4 in. W x 2 ft. H.