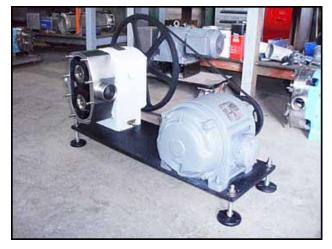

| APV / Crepaco Positive Displacement Pump |                 |
|------------------------------------------|-----------------|
| Mfg: APV / Crepaco                       | Model: 6R       |
| Stock No: MDBC033.4                      | Serial No: 8052 |

APV / Crepaco R-series Positive Displacement Pump. Model: 6R. S/N: 8052. APV / Crepaco R-series pumps are known for their rugged, long-lasting, efficient performance. Every pump in the line has as standard a stainless steel body. Economical service over a wide range of products and applications, easy disassembly and cleanup, low maintenance. U.S. electric motor, 5 hp, 1140 rpm, 208-220/440 V, 15.8-15.0/7.5 amps, 60 Hz, 3 phase. Driver Pulley: 6-3/4 in. Dia. Driven Pulley: NO PULLEY. Ratio: 2.83. Final rpm: 403. Inlets/outlets: (2) 2-1/2 in. dia. ACME fittings. Overall dimensions: 3 ft. 5-1/8 in. L x 1 ft. 4-3/4 in. W x 2 ft. H.