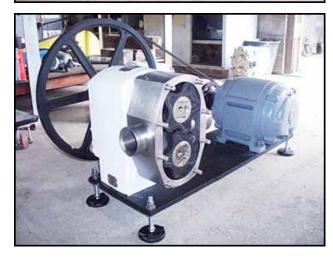

| APV / Crepaco Positive Displacement Pump |                 |
|------------------------------------------|-----------------|
| Mfg: APV / Crepaco                       | Model: 6R       |
| Stock No: MDBC033.4                      | Serial No: 8052 |

APV / Crepaco R-series Positive Displacement Pump. Model: 6R. S/N: 8052. APV / Crepaco R-series pumps are known for their rugged, long-lasting, efficient performance. Every pump in the line has as standard a stainless steel body. Economical service over a wide range of products and applications, easy disassembly and cleanup, low maintenance. U.S. electric motor, 5 hp, 1140 rpm, 208-220/440 V, 15.8-15.0/7.5 amps, 60 Hz, 3 phase. Driver Pulley: 6-3/4 in. Dia. Driven Pulley: NO PULLEY. Ratio: 2.83. Final rpm: 403. Inlets/outlets: (2) 2-1/2 in. dia. ACME fittings. Overall dimensions: 3 ft. 5-1/8 in. L x 1 ft. 4-3/4 in. W x 2 ft. H.