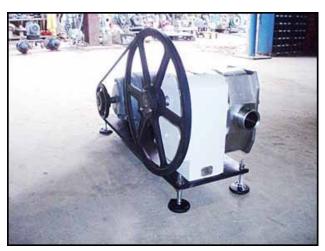

| APV / Crepaco Positive Displacement Pump |                 |
|------------------------------------------|-----------------|
| Mfg: APV / Crepaco                       | Model: 6R       |
| Stock No: MDBC033.4                      | Serial No: 8052 |

APV / Crepaco R-series Positive Displacement Pump. Model: 6R. S/N: 8052. APV / Crepaco R-series pumps are known for their rugged, long-lasting, efficient performance. Every pump in the line has as standard a stainless steel body. Economical service over a wide range of products and applications, easy disassembly and cleanup, low maintenance. U.S. electric motor, 5 hp, 1140 rpm, 208-220/440 V, 15.8-15.0/7.5 amps, 60 Hz, 3 phase. Driver Pulley: 6-3/4 in. Dia. Driven Pulley: NO PULLEY. Ratio: 2.83. Final rpm: 403. Inlets/outlets: (2) 2-1/2 in. dia. ACME fittings. Overall dimensions: 3 ft. 5-1/8 in. L x 1 ft. 4-3/4 in. W x 2 ft. H.