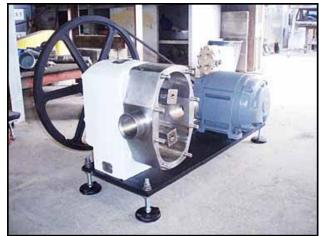

| APV / Crepaco Positive Displacement Pump |                 |
|------------------------------------------|-----------------|
| Mfg: APV / Crepaco                       | Model: 6R       |
| Stock No: MDBC033.4                      | Serial No: 8052 |

APV / Crepaco R-series Positive Displacement Pump. Model: 6R. S/N: 8052. APV / Crepaco R-series pumps are known for their rugged, long-lasting, efficient performance. Every pump in the line has as standard a stainless steel body. Economical service over a wide range of products and applications, easy disassembly and cleanup, low maintenance. U.S. electric motor, 5 hp, 1140 rpm, 208-220/440 V, 15.8-15.0/7.5 amps, 60 Hz, 3 phase. Driver Pulley: 6-3/4 in. Dia. Driven Pulley: NO PULLEY. Ratio: 2.83. Final rpm: 403. Inlets/outlets: (2) 2-1/2 in. dia. ACME fittings. Overall dimensions: 3 ft. 5-1/8 in. L x 1 ft. 4-3/4 in. W x 2 ft. H.