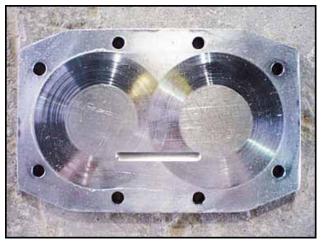

APV / Crepaco R-series Positive Displacement Pump. Model: 6R. S/N: 8052. APV / Crepaco R-series pumps are known for their rugged, long-lasting, efficient performance. Every pump in the line has as standard a stainless steel body. Economical service over a wide range of products and applications, easy disassembly and cleanup, low maintenance. U.S. electric motor, 5 hp, 1140 rpm, 208-220/440 V, 15.8-15.0/7.5 amps, 60 Hz, 3 phase. Driver Pulley: 6-3/4 in. Dia. Driven Pulley: NO PULLEY. Ratio: 2.83. Final rpm: 403. Inlets/outlets: (2) 2-1/2 in. dia. ACME fittings. Overall dimensions: 3 ft. 5-1/8 in. L x 1 ft. 4-3/4 in. W x 2 ft. H.