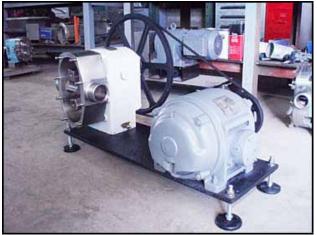

| APV / Crepaco Positive Displacement Pump |                 |
|------------------------------------------|-----------------|
| Mfg: APV / Crepaco                       | Model: 6R       |
| Stock No: MDBC033.4                      | Serial No: 8052 |

APV / Crepaco R-series Positive Displacement Pump. Model: 6R. S/N: 8052. APV / Crepaco R-series pumps are known for their rugged, long-lasting, efficient performance. Every pump in the line has as standard a stainless steel body. Economical service over a wide range of products and applications, easy disassembly and cleanup, low maintenance. U.S. electric motor, 5 hp, 1140 rpm, 208-220/440 V, 15.8-15.0/7.5 amps, 60 Hz, 3 phase. Driver Pulley: 6-3/4 in. Dia. Driven Pulley: NO PULLEY. Ratio: 2.83. Final rpm: 403. Inlets/outlets: (2) 2-1/2 in. dia. ACME fittings. Overall dimensions: 3 ft. 5-1/8 in. L x 1 ft. 4-3/4 in. W x 2 ft. H.