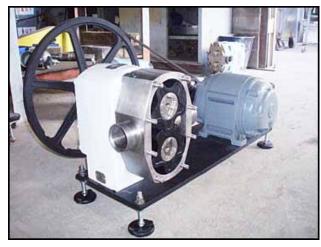

| APV / Crepaco Positive Displacement Pump |                 |
|------------------------------------------|-----------------|
| Mfg: APV / Crepaco                       | Model: 6R       |
| Stock No: MDBC033.4                      | Serial No: 8052 |

APV / Crepaco R-series Positive Displacement Pump. Model: 6R. S/N: 8052. APV / Crepaco R-series pumps are known for their rugged, long-lasting, efficient performance. Every pump in the line has as standard a stainless steel body. Economical service over a wide range of products and applications, easy disassembly and cleanup, low maintenance. U.S. electric motor, 5 hp, 1140 rpm, 208-220/440 V, 15.8-15.0/7.5 amps, 60 Hz, 3 phase. Driver Pulley: 6-3/4 in. Dia. Driven Pulley: NO PULLEY. Ratio: 2.83. Final rpm: 403. Inlets/outlets: (2) 2-1/2 in. dia. ACME fittings. Overall dimensions: 3 ft. 5-1/8 in. L x 1 ft. 4-3/4 in. W x 2 ft. H.