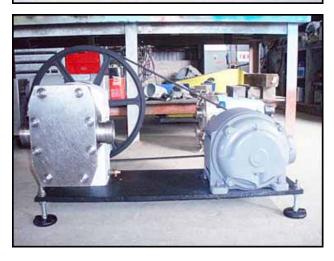

| APV / Crepaco Positive Displacement Pump |                 |
|------------------------------------------|-----------------|
| Mfg: APV / Crepaco                       | Model: 6R       |
| Stock No: MDBC033.4                      | Serial No: 8052 |

APV / Crepaco R-series Positive Displacement Pump. Model: 6R. S/N: 8052. APV / Crepaco R-series pumps are known for their rugged, long-lasting, efficient performance. Every pump in the line has as standard a stainless steel body. Economical service over a wide range of products and applications, easy disassembly and cleanup, low maintenance. U.S. electric motor, 5 hp, 1140 rpm, 208-220/440 V, 15.8-15.0/7.5 amps, 60 Hz, 3 phase. Driver Pulley: 6-3/4 in. Dia. Driven Pulley: NO PULLEY. Ratio: 2.83. Final rpm: 403. Inlets/outlets: (2) 2-1/2 in. dia. ACME fittings. Overall dimensions: 3 ft. 5-1/8 in. L x 1 ft. 4-3/4 in. W x 2 ft. H.