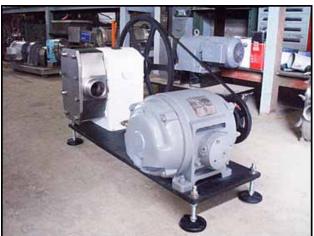

| APV / Crepaco Positive Displacement Pump |                 |
|------------------------------------------|-----------------|
| Mfg: APV / Crepaco                       | Model: 6R       |
| Stock No: MDBC033.4                      | Serial No: 8052 |

APV / Crepaco R-series Positive Displacement Pump. Model: 6R. S/N: 8052. APV / Crepaco R-series pumps are known for their rugged, long-lasting, efficient performance. Every pump in the line has as standard a stainless steel body. Economical service over a wide range of products and applications, easy disassembly and cleanup, low maintenance. U.S. electric motor, 5 hp, 1140 rpm, 208-220/440 V, 15.8-15.0/7.5 amps, 60 Hz, 3 phase. Driver Pulley: 6-3/4 in. Dia. Driven Pulley: NO PULLEY. Ratio: 2.83. Final rpm: 403. Inlets/outlets: (2) 2-1/2 in. dia. ACME fittings. Overall dimensions: 3 ft. 5-1/8 in. L x 1 ft. 4-3/4 in. W x 2 ft. H.