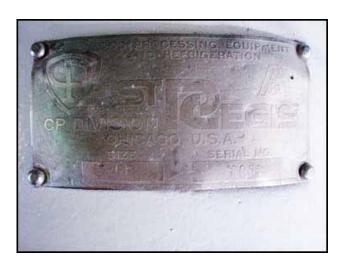

| APV / Crepaco Positive Displacement Pump |                 |
|------------------------------------------|-----------------|
| Mfg: APV / Crepaco                       | Model: 6R       |
| Stock No: MDBC033.4                      | Serial No: 8052 |

APV / Crepaco R-series Positive Displacement Pump. Model: 6R. S/N: 8052. APV / Crepaco R-series pumps are known for their rugged, long-lasting, efficient performance. Every pump in the line has as standard a stainless steel body. Economical service over a wide range of products and applications, easy disassembly and cleanup, low maintenance. U.S. electric motor, 5 hp, 1140 rpm, 208-220/440 V, 15.8-15.0/7.5 amps, 60 Hz, 3 phase. Driver Pulley: 6-3/4 in. Dia. Driven Pulley: NO PULLEY. Ratio: 2.83. Final rpm: 403. Inlets/outlets: (2) 2-1/2 in. dia. ACME fittings. Overall dimensions: 3 ft. 5-1/8 in. L x 1 ft. 4-3/4 in. W x 2 ft. H.