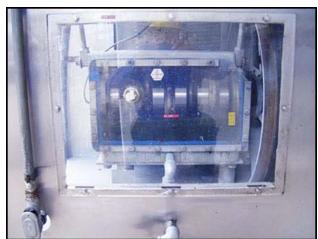

1990 APV Crepaco 5-Piston Homogenizer. Model: 5DD425. S/N: 3060. Rated capacity: 1,500 GPH at 1,800 psi. Single stage manual valve assembly. Plunger diameter: 1.249 in. Turbo flow and poppet valves. Spare parts included. Westinghouse electric motor, 30 hp, 1180 rpm, 230/460 V, 72.6/36.3 amps, 60 Hz, 3 phase. Motor pulley diameter: 6-1/2 in. Gear pulley diameter: 32 in. Ratio: 4.92. Final rpm: 240. Inlet: (1) 3 in. dia. ACME fitting. Outlet: 2 in. dia. I-Line fitting. Overall dimensions: 5 ft. 10 in. L x 4 ft. 2 in. W x 6 ft. H.