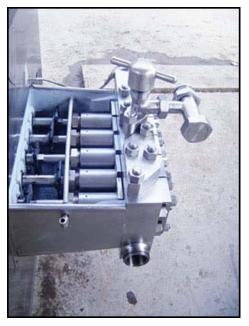

1990 APV Crepaco 5-Piston Homogenizer. Model: 5DD425. S/N: 3060. Rated capacity: 1,500 GPH at 1,800 psi. Single stage manual valve assembly. Plunger diameter: 1.249 in. Turbo flow and poppet valves. Spare parts included. Westinghouse electric motor, 30 hp, 1180 rpm, 230/460 V, 72.6/36.3 amps, 60 Hz, 3 phase. Motor pulley diameter: 6-1/2 in. Gear pulley diameter: 32 in. Ratio: 4.92. Final rpm: 240. Inlet: (1) 3 in. dia. ACME fitting. Outlet: 2 in. dia. I-Line fitting. Overall dimensions: 5 ft. 10 in. L x 4 ft. 2 in. W x 6 ft. H.