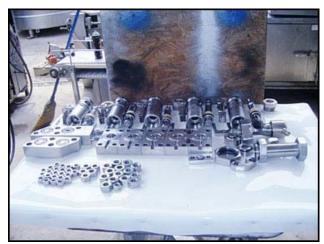

1990 APV Crepaco 5-Piston Homogenizer. Model: 5DD425. S/N: 3060. Rated capacity: 1,500 GPH at 1,800 psi. Single stage manual valve assembly. Plunger diameter: 1.249 in. Turbo flow and poppet valves. Spare parts included. Westinghouse electric motor, 30 hp, 1180 rpm, 230/460 V, 72.6/36.3 amps, 60 Hz, 3 phase. Motor pulley diameter: 6-1/2 in. Gear pulley diameter: 32 in. Ratio: 4.92. Final rpm: 240. Inlet: (1) 3 in. dia. ACME fitting. Outlet: 2 in. dia. I-Line fitting. Overall dimensions: 5 ft. 10 in. L x 4 ft. 2 in. W x 6 ft. H.