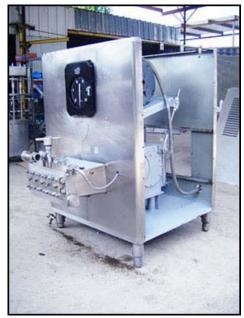

| 1990 APV Crepaco 5-Piston Homogenizer |                        |
|---------------------------------------|------------------------|
| Mfg: APV Crepaco                      | Model: 5DD425          |
| Stock No: MDBC042.45                  | Serial No: 5DD425-3060 |

1990 APV Crepaco 5-Piston Homogenizer. Model: 5DD425. S/N: 3060. Rated capacity: 1,500 GPH at 1,800 psi. Single stage manual valve assembly. Plunger diameter: 1.249 in. Turbo flow and poppet valves. Spare parts included. Westinghouse electric motor, 30 hp, 1180 rpm, 230/460 V, 72.6/36.3 amps, 60 Hz, 3 phase. Motor pulley diameter: 6-1/2 in. Gear pulley diameter: 32 in. Ratio: 4.92. Final rpm: 240. Inlet: (1) 3 in. dia. ACME fitting. Outlet: 2 in. dia. I-Line fitting. Overall dimensions: 5 ft. 10 in. L x 4 ft. 2 in. W x 6 ft. H.