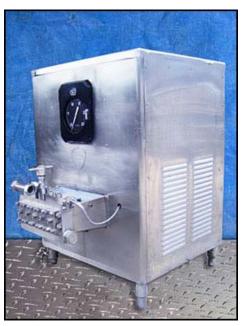

| 1990 APV Crepaco 5-Piston Homogenizer |                        |
|---------------------------------------|------------------------|
| Mfg: APV Crepaco                      | Model: 5DD425          |
| Stock No: MDBC042.45                  | Serial No: 5DD425-3060 |

1990 APV Crepaco 5-Piston Homogenizer. Model: 5DD425. S/N: 3060. Rated capacity: 1,500 GPH at 1,800 psi. Single stage manual valve assembly. Plunger diameter: 1.249 in. Turbo flow and poppet valves. Spare parts included. Westinghouse electric motor, 30 hp, 1180 rpm, 230/460 V, 72.6/36.3 amps, 60 Hz, 3 phase. Motor pulley diameter: 6-1/2 in. Gear pulley diameter: 32 in. Ratio: 4.92. Final rpm: 240. Inlet: (1) 3 in. dia. ACME fitting. Outlet: 2 in. dia. I-Line fitting. Overall dimensions: 5 ft. 10 in. L x 4 ft. 2 in. W x 6 ft. H.