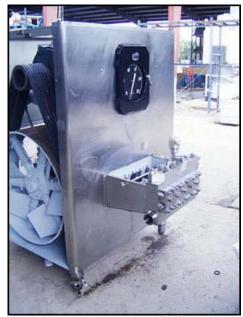

| 1990 APV Crepaco 5-Piston Homogenizer |                        |
|---------------------------------------|------------------------|
| Mfg: APV Crepaco                      | Model: 5DD425          |
| Stock No: MDBC042.45                  | Serial No: 5DD425-3060 |

1990 APV Crepaco 5-Piston Homogenizer. Model: 5DD425. S/N: 3060. Rated capacity: 1,500 GPH at 1,800 psi. Single stage manual valve assembly. Plunger diameter: 1.249 in. Turbo flow and poppet valves. Spare parts included. Westinghouse electric motor, 30 hp, 1180 rpm, 230/460 V, 72.6/36.3 amps, 60 Hz, 3 phase. Motor pulley diameter: 6-1/2 in. Gear pulley diameter: 32 in. Ratio: 4.92. Final rpm: 240. Inlet: (1) 3 in. dia. ACME fitting. Outlet: 2 in. dia. I-Line fitting. Overall dimensions: 5 ft. 10 in. L x 4 ft. 2 in. W x 6 ft. H.