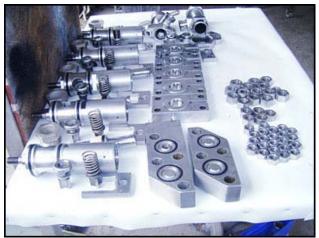

1990 APV Crepaco 5-Piston Homogenizer. Model: 5DD425. S/N: 3060. Rated capacity: 1,500 GPH at 1,800 psi. Single stage manual valve assembly. Plunger diameter: 1.249 in. Turbo flow and poppet valves. Spare parts included. Westinghouse electric motor, 30 hp, 1180 rpm, 230/460 V, 72.6/36.3 amps, 60 Hz, 3 phase. Motor pulley diameter: 6-1/2 in. Gear pulley diameter: 32 in. Ratio: 4.92. Final rpm: 240. Inlet: (1) 3 in. dia. ACME fitting. Outlet: 2 in. dia. I-Line fitting. Overall dimensions: 5 ft. 10 in. L x 4 ft. 2 in. W x 6 ft. H.