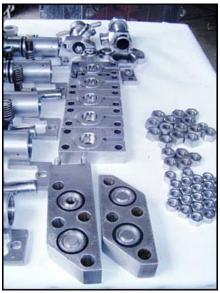

1990 APV Crepaco 5-Piston Homogenizer. Model: 5DD425. S/N: 3060. Rated capacity: 1,500 GPH at 1,800 psi. Single stage manual valve assembly. Plunger diameter: 1.249 in. Turbo flow and poppet valves. Spare parts included. Westinghouse electric motor, 30 hp, 1180 rpm, 230/460 V, 72.6/36.3 amps, 60 Hz, 3 phase. Motor pulley diameter: 6-1/2 in. Gear pulley diameter: 32 in. Ratio: 4.92. Final rpm: 240. Inlet: (1) 3 in. dia. ACME fitting. Outlet: 2 in. dia. I-Line fitting. Overall dimensions: 5 ft. 10 in. L x 4 ft. 2 in. W x 6 ft. H.