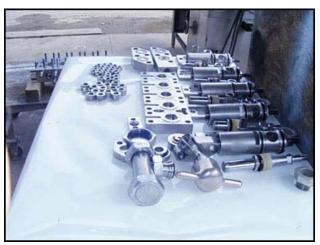

1990 APV Crepaco 5-Piston Homogenizer. Model: 5DD425. S/N: 3060. Rated capacity: 1,500 GPH at 1,800 psi. Single stage manual valve assembly. Plunger diameter: 1.249 in. Turbo flow and poppet valves. Spare parts included. Westinghouse electric motor, 30 hp, 1180 rpm, 230/460 V, 72.6/36.3 amps, 60 Hz, 3 phase. Motor pulley diameter: 6-1/2 in. Gear pulley diameter: 32 in. Ratio: 4.92. Final rpm: 240. Inlet: (1) 3 in. dia. ACME fitting. Outlet: 2 in. dia. I-Line fitting. Overall dimensions: 5 ft. 10 in. L x 4 ft. 2 in. W x 6 ft. H.