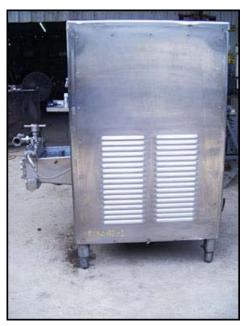

| 1990 APV Crepaco 5-Piston Homogenizer |                        |
|---------------------------------------|------------------------|
| Mfg: APV Crepaco                      | Model: 5DD425          |
| Stock No: MDBC042.45                  | Serial No: 5DD425-3060 |

1990 APV Crepaco 5-Piston Homogenizer. Model: 5DD425. S/N: 3060. Rated capacity: 1,500 GPH at 1,800 psi. Single stage manual valve assembly. Plunger diameter: 1.249 in. Turbo flow and poppet valves. Spare parts included. Westinghouse electric motor, 30 hp, 1180 rpm, 230/460 V, 72.6/36.3 amps, 60 Hz, 3 phase. Motor pulley diameter: 6-1/2 in. Gear pulley diameter: 32 in. Ratio: 4.92. Final rpm: 240. Inlet: (1) 3 in. dia. ACME fitting. Outlet: 2 in. dia. I-Line fitting. Overall dimensions: 5 ft. 10 in. L x 4 ft. 2 in. W x 6 ft. H.