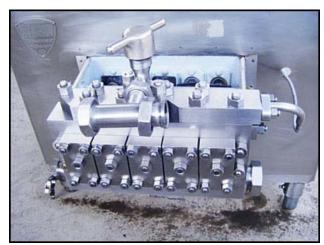

1990 APV Crepaco 5-Piston Homogenizer. Model: 5DD425. S/N: 3060. Rated capacity: 1,500 GPH at 1,800 psi. Single stage manual valve assembly. Plunger diameter: 1.249 in. Turbo flow and poppet valves. Spare parts included. Westinghouse electric motor, 30 hp, 1180 rpm, 230/460 V, 72.6/36.3 amps, 60 Hz, 3 phase. Motor pulley diameter: 6-1/2 in. Gear pulley diameter: 32 in. Ratio: 4.92. Final rpm: 240. Inlet: (1) 3 in. dia. ACME fitting. Outlet: 2 in. dia. I-Line fitting. Overall dimensions: 5 ft. 10 in. L x 4 ft. 2 in. W x 6 ft. H.