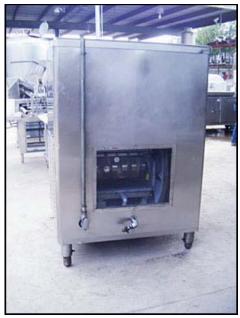

| 1990 APV Crepaco 5-Piston Homogenizer |                        |
|---------------------------------------|------------------------|
| Mfg: APV Crepaco                      | Model: 5DD425          |
| Stock No: MDBC042.45                  | Serial No: 5DD425-3060 |

1990 APV Crepaco 5-Piston Homogenizer. Model: 5DD425. S/N: 3060. Rated capacity: 1,500 GPH at 1,800 psi. Single stage manual valve assembly. Plunger diameter: 1.249 in. Turbo flow and poppet valves. Spare parts included. Westinghouse electric motor, 30 hp, 1180 rpm, 230/460 V, 72.6/36.3 amps, 60 Hz, 3 phase. Motor pulley diameter: 6-1/2 in. Gear pulley diameter: 32 in. Ratio: 4.92. Final rpm: 240. Inlet: (1) 3 in. dia. ACME fitting. Outlet: 2 in. dia. I-Line fitting. Overall dimensions: 5 ft. 10 in. L x 4 ft. 2 in. W x 6 ft. H.