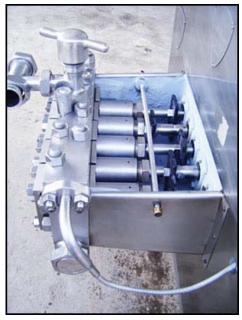

| 1990 APV Crepaco 5-Piston Homogenizer |                        |
|---------------------------------------|------------------------|
| Mfg: APV Crepaco                      | Model: 5DD425          |
| Stock No: MDBC042.45                  | Serial No: 5DD425-3060 |

1990 APV Crepaco 5-Piston Homogenizer. Model: 5DD425. S/N: 3060. Rated capacity: 1,500 GPH at 1,800 psi. Single stage manual valve assembly. Plunger diameter: 1.249 in. Turbo flow and poppet valves. Spare parts included. Westinghouse electric motor, 30 hp, 1180 rpm, 230/460 V, 72.6/36.3 amps, 60 Hz, 3 phase. Motor pulley diameter: 6-1/2 in. Gear pulley diameter: 32 in. Ratio: 4.92. Final rpm: 240. Inlet: (1) 3 in. dia. ACME fitting. Outlet: 2 in. dia. I-Line fitting. Overall dimensions: 5 ft. 10 in. L x 4 ft. 2 in. W x 6 ft. H.