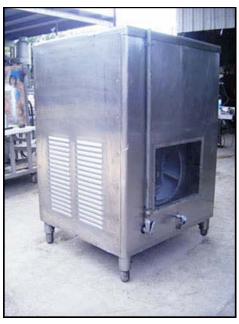

| 1990 APV Crepaco 5-Piston Homogenizer |                        |
|---------------------------------------|------------------------|
| Mfg: APV Crepaco                      | Model: 5DD425          |
| Stock No: MDBC042.45                  | Serial No: 5DD425-3060 |

1990 APV Crepaco 5-Piston Homogenizer. Model: 5DD425. S/N: 3060. Rated capacity: 1,500 GPH at 1,800 psi. Single stage manual valve assembly. Plunger diameter: 1.249 in. Turbo flow and poppet valves. Spare parts included. Westinghouse electric motor, 30 hp, 1180 rpm, 230/460 V, 72.6/36.3 amps, 60 Hz, 3 phase. Motor pulley diameter: 6-1/2 in. Gear pulley diameter: 32 in. Ratio: 4.92. Final rpm: 240. Inlet: (1) 3 in. dia. ACME fitting. Outlet: 2 in. dia. I-Line fitting. Overall dimensions: 5 ft. 10 in. L x 4 ft. 2 in. W x 6 ft. H.