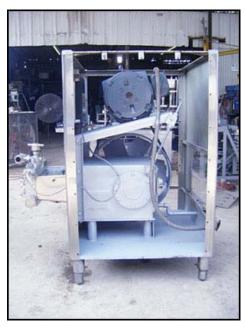

| 1990 APV Crepaco 5-Piston Homogenizer |                        |
|---------------------------------------|------------------------|
| Mfg: APV Crepaco                      | Model: 5DD425          |
| Stock No: MDBC042.45                  | Serial No: 5DD425-3060 |

1990 APV Crepaco 5-Piston Homogenizer. Model: 5DD425. S/N: 3060. Rated capacity: 1,500 GPH at 1,800 psi. Single stage manual valve assembly. Plunger diameter: 1.249 in. Turbo flow and poppet valves. Spare parts included. Westinghouse electric motor, 30 hp, 1180 rpm, 230/460 V, 72.6/36.3 amps, 60 Hz, 3 phase. Motor pulley diameter: 6-1/2 in. Gear pulley diameter: 32 in. Ratio: 4.92. Final rpm: 240. Inlet: (1) 3 in. dia. ACME fitting. Outlet: 2 in. dia. I-Line fitting. Overall dimensions: 5 ft. 10 in. L x 4 ft. 2 in. W x 6 ft. H.