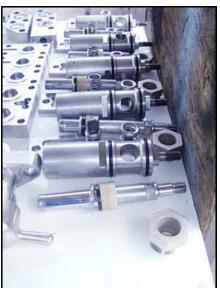

1990 APV Crepaco 5-Piston Homogenizer. Model: 5DD425. S/N: 3060. Rated capacity: 1,500 GPH at 1,800 psi. Single stage manual valve assembly. Plunger diameter: 1.249 in. Turbo flow and poppet valves. Spare parts included. Westinghouse electric motor, 30 hp, 1180 rpm, 230/460 V, 72.6/36.3 amps, 60 Hz, 3 phase. Motor pulley diameter: 6-1/2 in. Gear pulley diameter: 32 in. Ratio: 4.92. Final rpm: 240. Inlet: (1) 3 in. dia. ACME fitting. Outlet: 2 in. dia. I-Line fitting. Overall dimensions: 5 ft. 10 in. L x 4 ft. 2 in. W x 6 ft. H.