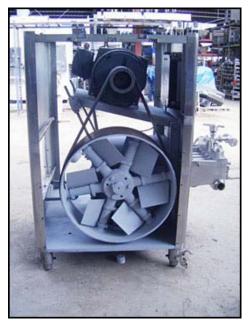

| 1990 APV Crepaco 5-Piston Homogenizer |                        |
|---------------------------------------|------------------------|
| Mfg: APV Crepaco                      | Model: 5DD425          |
| Stock No: MDBC042.45                  | Serial No: 5DD425-3060 |

1990 APV Crepaco 5-Piston Homogenizer. Model: 5DD425. S/N: 3060. Rated capacity: 1,500 GPH at 1,800 psi. Single stage manual valve assembly. Plunger diameter: 1.249 in. Turbo flow and poppet valves. Spare parts included. Westinghouse electric motor, 30 hp, 1180 rpm, 230/460 V, 72.6/36.3 amps, 60 Hz, 3 phase. Motor pulley diameter: 6-1/2 in. Gear pulley diameter: 32 in. Ratio: 4.92. Final rpm: 240. Inlet: (1) 3 in. dia. ACME fitting. Outlet: 2 in. dia. I-Line fitting. Overall dimensions: 5 ft. 10 in. L x 4 ft. 2 in. W x 6 ft. H.