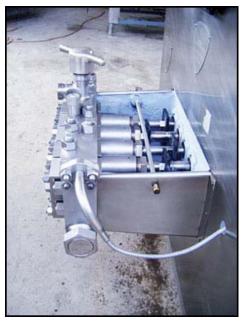

| 1990 APV Crepaco 5-Piston Homogenizer |                        |
|---------------------------------------|------------------------|
| Mfg: APV Crepaco                      | Model: 5DD425          |
| Stock No: MDBC042.45                  | Serial No: 5DD425-3060 |

1990 APV Crepaco 5-Piston Homogenizer. Model: 5DD425. S/N: 3060. Rated capacity: 1,500 GPH at 1,800 psi. Single stage manual valve assembly. Plunger diameter: 1.249 in. Turbo flow and poppet valves. Spare parts included. Westinghouse electric motor, 30 hp, 1180 rpm, 230/460 V, 72.6/36.3 amps, 60 Hz, 3 phase. Motor pulley diameter: 6-1/2 in. Gear pulley diameter: 32 in. Ratio: 4.92. Final rpm: 240. Inlet: (1) 3 in. dia. ACME fitting. Outlet: 2 in. dia. I-Line fitting. Overall dimensions: 5 ft. 10 in. L x 4 ft. 2 in. W x 6 ft. H.