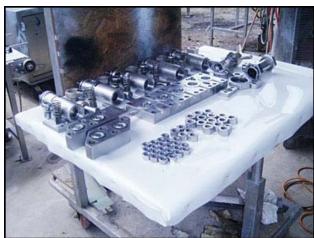

1990 APV Crepaco 5-Piston Homogenizer. Model: 5DD425. S/N: 3060. Rated capacity: 1,500 GPH at 1,800 psi. Single stage manual valve assembly. Plunger diameter: 1.249 in. Turbo flow and poppet valves. Spare parts included. Westinghouse electric motor, 30 hp, 1180 rpm, 230/460 V, 72.6/36.3 amps, 60 Hz, 3 phase. Motor pulley diameter: 6-1/2 in. Gear pulley diameter: 32 in. Ratio: 4.92. Final rpm: 240. Inlet: (1) 3 in. dia. ACME fitting. Outlet: 2 in. dia. I-Line fitting. Overall dimensions: 5 ft. 10 in. L x 4 ft. 2 in. W x 6 ft. H.