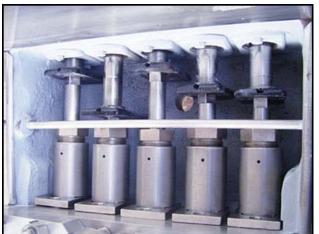

1990 APV Crepaco 5-Piston Homogenizer. Model: 5DD425. S/N: 3060. Rated capacity: 1,500 GPH at 1,800 psi. Single stage manual valve assembly. Plunger diameter: 1.249 in. Turbo flow and poppet valves. Spare parts included. Westinghouse electric motor, 30 hp, 1180 rpm, 230/460 V, 72.6/36.3 amps, 60 Hz, 3 phase. Motor pulley diameter: 6-1/2 in. Gear pulley diameter: 32 in. Ratio: 4.92. Final rpm: 240. Inlet: (1) 3 in. dia. ACME fitting. Outlet: 2 in. dia. I-Line fitting. Overall dimensions: 5 ft. 10 in. L x 4 ft. 2 in. W x 6 ft. H.