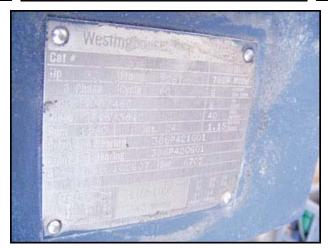

1990 APV Crepaco 5-Piston Homogenizer. Model: 5DD425. S/N: 3060. Rated capacity: 1,500 GPH at 1,800 psi. Single stage manual valve assembly. Plunger diameter: 1.249 in. Turbo flow and poppet valves. Spare parts included. Westinghouse electric motor, 30 hp, 1180 rpm, 230/460 V, 72.6/36.3 amps, 60 Hz, 3 phase. Motor pulley diameter: 6-1/2 in. Gear pulley diameter: 32 in. Ratio: 4.92. Final rpm: 240. Inlet: (1) 3 in. dia. ACME fitting. Outlet: 2 in. dia. I-Line fitting. Overall dimensions: 5 ft. 10 in. L x 4 ft. 2 in. W x 6 ft. H.