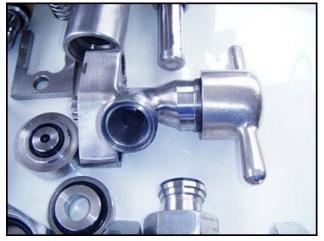

1990 APV Crepaco 5-Piston Homogenizer. Model: 5DD425. S/N: 3060. Rated capacity: 1,500 GPH at 1,800 psi. Single stage manual valve assembly. Plunger diameter: 1.249 in. Turbo flow and poppet valves. Spare parts included. Westinghouse electric motor, 30 hp, 1180 rpm, 230/460 V, 72.6/36.3 amps, 60 Hz, 3 phase. Motor pulley diameter: 6-1/2 in. Gear pulley diameter: 32 in. Ratio: 4.92. Final rpm: 240. Inlet: (1) 3 in. dia. ACME fitting. Outlet: 2 in. dia. I-Line fitting. Overall dimensions: 5 ft. 10 in. L x 4 ft. 2 in. W x 6 ft. H.