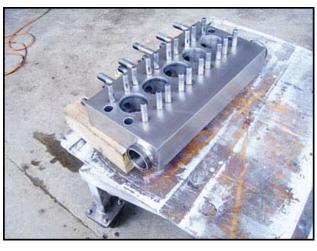

1990 APV Crepaco 5-Piston Homogenizer. Model: 5DD425. S/N: 3060. Rated capacity: 1,500 GPH at 1,800 psi. Single stage manual valve assembly. Plunger diameter: 1.249 in. Turbo flow and poppet valves. Spare parts included. Westinghouse electric motor, 30 hp, 1180 rpm, 230/460 V, 72.6/36.3 amps, 60 Hz, 3 phase. Motor pulley diameter: 6-1/2 in. Gear pulley diameter: 32 in. Ratio: 4.92. Final rpm: 240. Inlet: (1) 3 in. dia. ACME fitting. Outlet: 2 in. dia. I-Line fitting. Overall dimensions: 5 ft. 10 in. L x 4 ft. 2 in. W x 6 ft. H.