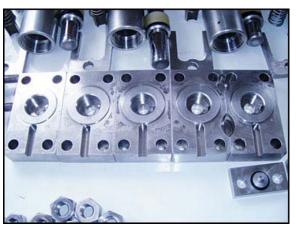

1990 APV Crepaco 5-Piston Homogenizer. Model: 5DD425. S/N: 3060. Rated capacity: 1,500 GPH at 1,800 psi. Single stage manual valve assembly. Plunger diameter: 1.249 in. Turbo flow and poppet valves. Spare parts included. Westinghouse electric motor, 30 hp, 1180 rpm, 230/460 V, 72.6/36.3 amps, 60 Hz, 3 phase. Motor pulley diameter: 6-1/2 in. Gear pulley diameter: 32 in. Ratio: 4.92. Final rpm: 240. Inlet: (1) 3 in. dia. ACME fitting. Outlet: 2 in. dia. I-Line fitting. Overall dimensions: 5 ft. 10 in. L x 4 ft. 2 in. W x 6 ft. H.