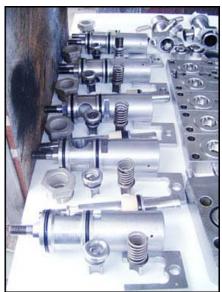

1990 APV Crepaco 5-Piston Homogenizer. Model: 5DD425. S/N: 3060. Rated capacity: 1,500 GPH at 1,800 psi. Single stage manual valve assembly. Plunger diameter: 1.249 in. Turbo flow and poppet valves. Spare parts included. Westinghouse electric motor, 30 hp, 1180 rpm, 230/460 V, 72.6/36.3 amps, 60 Hz, 3 phase. Motor pulley diameter: 6-1/2 in. Gear pulley diameter: 32 in. Ratio: 4.92. Final rpm: 240. Inlet: (1) 3 in. dia. ACME fitting. Outlet: 2 in. dia. I-Line fitting. Overall dimensions: 5 ft. 10 in. L x 4 ft. 2 in. W x 6 ft. H.