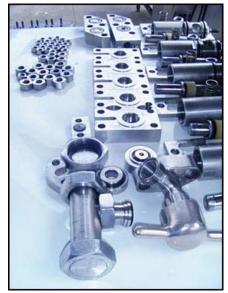

1990 APV Crepaco 5-Piston Homogenizer. Model: 5DD425. S/N: 3060. Rated capacity: 1,500 GPH at 1,800 psi. Single stage manual valve assembly. Plunger diameter: 1.249 in. Turbo flow and poppet valves. Spare parts included. Westinghouse electric motor, 30 hp, 1180 rpm, 230/460 V, 72.6/36.3 amps, 60 Hz, 3 phase. Motor pulley diameter: 6-1/2 in. Gear pulley diameter: 32 in. Ratio: 4.92. Final rpm: 240. Inlet: (1) 3 in. dia. ACME fitting. Outlet: 2 in. dia. I-Line fitting. Overall dimensions: 5 ft. 10 in. L x 4 ft. 2 in. W x 6 ft. H.