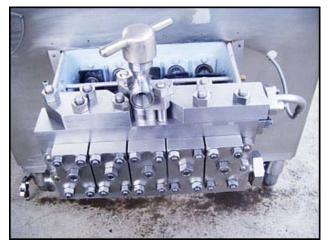

1990 APV Crepaco 5-Piston Homogenizer. Model: 5DD425. S/N: 3060. Rated capacity: 1,500 GPH at 1,800 psi. Single stage manual valve assembly. Plunger diameter: 1.249 in. Turbo flow and poppet valves. Spare parts included. Westinghouse electric motor, 30 hp, 1180 rpm, 230/460 V, 72.6/36.3 amps, 60 Hz, 3 phase. Motor pulley diameter: 6-1/2 in. Gear pulley diameter: 32 in. Ratio: 4.92. Final rpm: 240. Inlet: (1) 3 in. dia. ACME fitting. Outlet: 2 in. dia. I-Line fitting. Overall dimensions: 5 ft. 10 in. L x 4 ft. 2 in. W x 6 ft. H.