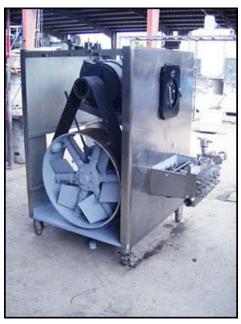

| 1990 APV Crepaco 5-Piston Homogenizer |                        |
|---------------------------------------|------------------------|
| Mfg: APV Crepaco                      | Model: 5DD425          |
| Stock No: MDBC042.45                  | Serial No: 5DD425-3060 |

1990 APV Crepaco 5-Piston Homogenizer. Model: 5DD425. S/N: 3060. Rated capacity: 1,500 GPH at 1,800 psi. Single stage manual valve assembly. Plunger diameter: 1.249 in. Turbo flow and poppet valves. Spare parts included. Westinghouse electric motor, 30 hp, 1180 rpm, 230/460 V, 72.6/36.3 amps, 60 Hz, 3 phase. Motor pulley diameter: 6-1/2 in. Gear pulley diameter: 32 in. Ratio: 4.92. Final rpm: 240. Inlet: (1) 3 in. dia. ACME fitting. Outlet: 2 in. dia. I-Line fitting. Overall dimensions: 5 ft. 10 in. L x 4 ft. 2 in. W x 6 ft. H.