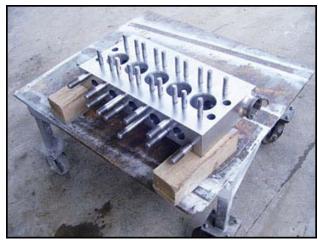

1990 APV Crepaco 5-Piston Homogenizer. Model: 5DD425. S/N: 3060. Rated capacity: 1,500 GPH at 1,800 psi. Single stage manual valve assembly. Plunger diameter: 1.249 in. Turbo flow and poppet valves. Spare parts included. Westinghouse electric motor, 30 hp, 1180 rpm, 230/460 V, 72.6/36.3 amps, 60 Hz, 3 phase. Motor pulley diameter: 6-1/2 in. Gear pulley diameter: 32 in. Ratio: 4.92. Final rpm: 240. Inlet: (1) 3 in. dia. ACME fitting. Outlet: 2 in. dia. I-Line fitting. Overall dimensions: 5 ft. 10 in. L x 4 ft. 2 in. W x 6 ft. H.