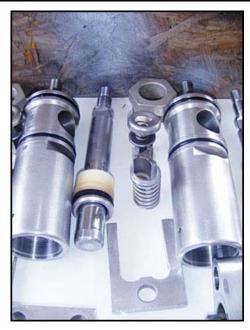

1990 APV Crepaco 5-Piston Homogenizer. Model: 5DD425. S/N: 3060. Rated capacity: 1,500 GPH at 1,800 psi. Single stage manual valve assembly. Plunger diameter: 1.249 in. Turbo flow and poppet valves. Spare parts included. Westinghouse electric motor, 30 hp, 1180 rpm, 230/460 V, 72.6/36.3 amps, 60 Hz, 3 phase. Motor pulley diameter: 6-1/2 in. Gear pulley diameter: 32 in. Ratio: 4.92. Final rpm: 240. Inlet: (1) 3 in. dia. ACME fitting. Outlet: 2 in. dia. I-Line fitting. Overall dimensions: 5 ft. 10 in. L x 4 ft. 2 in. W x 6 ft. H.