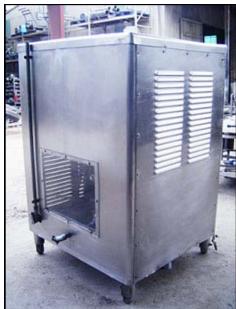

| 1990 APV Crepaco 5-Piston Homogenizer |                        |
|---------------------------------------|------------------------|
| Mfg: APV Crepaco                      | Model: 5DD425          |
| Stock No: MDBC042.45                  | Serial No: 5DD425-3060 |

1990 APV Crepaco 5-Piston Homogenizer. Model: 5DD425. S/N: 3060. Rated capacity: 1,500 GPH at 1,800 psi. Single stage manual valve assembly. Plunger diameter: 1.249 in. Turbo flow and poppet valves. Spare parts included. Westinghouse electric motor, 30 hp, 1180 rpm, 230/460 V, 72.6/36.3 amps, 60 Hz, 3 phase. Motor pulley diameter: 6-1/2 in. Gear pulley diameter: 32 in. Ratio: 4.92. Final rpm: 240. Inlet: (1) 3 in. dia. ACME fitting. Outlet: 2 in. dia. I-Line fitting. Overall dimensions: 5 ft. 10 in. L x 4 ft. 2 in. W x 6 ft. H.