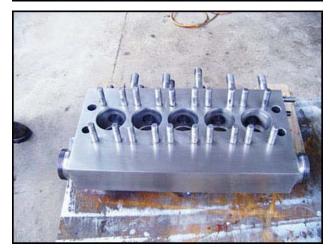

1990 APV Crepaco 5-Piston Homogenizer. Model: 5DD425. S/N: 3060. Rated capacity: 1,500 GPH at 1,800 psi. Single stage manual valve assembly. Plunger diameter: 1.249 in. Turbo flow and poppet valves. Spare parts included. Westinghouse electric motor, 30 hp, 1180 rpm, 230/460 V, 72.6/36.3 amps, 60 Hz, 3 phase. Motor pulley diameter: 6-1/2 in. Gear pulley diameter: 32 in. Ratio: 4.92. Final rpm: 240. Inlet: (1) 3 in. dia. ACME fitting. Outlet: 2 in. dia. I-Line fitting. Overall dimensions: 5 ft. 10 in. L x 4 ft. 2 in. W x 6 ft. H.