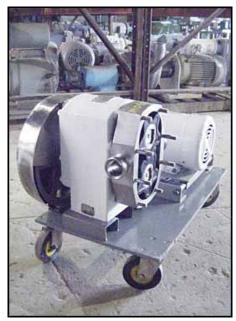

APV / Crepaco R-Series Positive Displacement Pump. Model: 4R. S/N: 11662. Flow rate for new pump is 70 gpm with required horsepower and pressure at 80 psi. Discuss with salesperson your process and product to determine if this refurbished pump should handle your specific duty. Stainless steel pump body with vented cover. Leeson motor: 5 hp, 1740 rpm, 208-230/460 V, 13.4/6.7 amps, 60 Hz, 3 phase. Belt drive unit, driver pulley: 4-1/2 in. dia. Driven pulley: 1 ft. 1-3/4 in. dia. Ratio: 3.05. Final rpm: 570. Inlet/Outlet. (2) 2 in. ACME fitting. Includes spare rotors.(ACN74a).