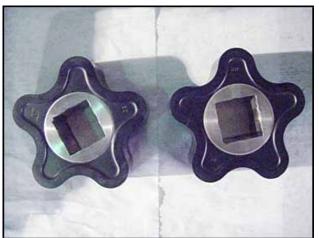

APV / Crepaco R-Series Positive Displacement Pump. Model: 4R. S/N: 11662. Flow rate for new pump is 70 gpm with required horsepower and pressure at 80 psi. Discuss with salesperson your process and product to determine if this refurbished pump should handle your specific duty. Stainless steel pump body with vented cover. Leeson motor: 5 hp, 1740 rpm, 208-230/460 V, 13.4/6.7 amps, 60 Hz, 3 phase. Belt drive unit, driver pulley: 4-1/2 in. dia. Driven pulley: 1 ft. 1-3/4 in. dia. Ratio: 3.05. Final rpm: 570. Inlet/Outlet. (2) 2 in. ACME fitting. Includes spare rotors.(ACN74a).