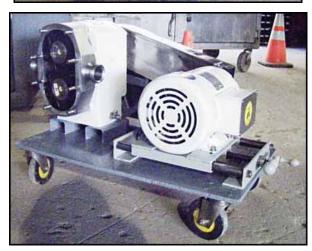

| APV / Crepaco R series Positive Displacement Pump |                  |
|---------------------------------------------------|------------------|
| Mfg: APV/Crepaco                                  | Model: 4R        |
| Stock No: MDBC049                                 | Serial No: 11662 |

APV / Crepaco R-Series Positive Displacement Pump. Model: 4R. S/N: 11662. Flow rate for new pump is 70 gpm with required horsepower and pressure at 80 psi. Discuss with salesperson your process and product to determine if this refurbished pump should handle your specific duty. Stainless steel pump body with vented cover. Leeson motor: 5 hp, 1740 rpm, 208-230/460 V, 13.4/6.7 amps, 60 Hz, 3 phase. Belt drive unit, driver pulley: 4-1/2 in. dia. Driven pulley: 1 ft. 1-3/4 in. dia. Ratio: 3.05. Final rpm: 570. Inlet/Outlet. (2) 2 in. ACME fitting. Includes spare rotors.(ACN74a).