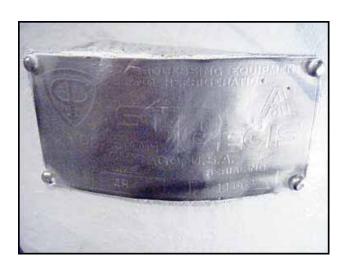

| APV / Crepaco R series Positive Displacement Pump |                  |
|---------------------------------------------------|------------------|
| Mfg: APV/Crepaco                                  | Model: 4R        |
| Stock No: MDBC049                                 | Serial No: 11662 |

APV / Crepaco R-Series Positive Displacement Pump. Model: 4R. S/N: 11662. Flow rate for new pump is 70 gpm with required horsepower and pressure at 80 psi. Discuss with salesperson your process and product to determine if this refurbished pump should handle your specific duty. Stainless steel pump body with vented cover. Leeson motor: 5 hp, 1740 rpm, 208-230/460 V, 13.4/6.7 amps, 60 Hz, 3 phase. Belt drive unit, driver pulley: 4-1/2 in. dia. Driven pulley: 1 ft. 1-3/4 in. dia. Ratio: 3.05. Final rpm: 570. Inlet/Outlet. (2) 2 in. ACME fitting. Includes spare rotors.(ACN74a).