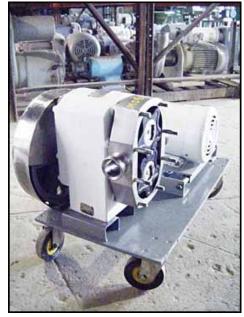

| APV / Crepaco R series Positive Displacement Pump |                  |
|---------------------------------------------------|------------------|
| Mfg: APV/Crepaco                                  | Model: 4R        |
| Stock No: MDBC049                                 | Serial No: 11662 |

APV / Crepaco R-Series Positive Displacement Pump. Model: 4R. S/N: 11662. Flow rate for new pump is 70 gpm with required horsepower and pressure at 80 psi. Discuss with salesperson your process and product to determine if this refurbished pump should handle your specific duty. Stainless steel pump body with vented cover. Leeson motor: 5 hp, 1740 rpm, 208-230/460 V, 13.4/6.7 amps, 60 Hz, 3 phase. Belt drive unit, driver pulley: 4-1/2 in. dia. Driven pulley: 1 ft. 1-3/4 in. dia. Ratio: 3.05. Final rpm: 570. Inlet/Outlet. (2) 2 in. ACME fitting. Includes spare rotors.(ACN74a).