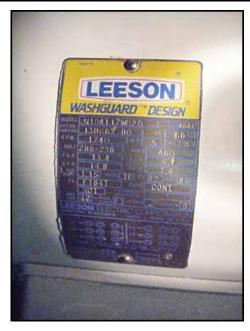

APV / Crepaco R-Series Positive Displacement Pump. Model: 4R. S/N: 11662. Flow rate for new pump is 70 gpm with required horsepower and pressure at 80 psi. Discuss with salesperson your process and product to determine if this refurbished pump should handle your specific duty. Stainless steel pump body with vented cover. Leeson motor: 5 hp, 1740 rpm, 208-230/460 V, 13.4/6.7 amps, 60 Hz, 3 phase. Belt drive unit, driver pulley: 4-1/2 in. dia. Driven pulley: 1 ft. 1-3/4 in. dia. Ratio: 3.05. Final rpm: 570. Inlet/Outlet. (2) 2 in. ACME fitting. Includes spare rotors.(ACN74a).