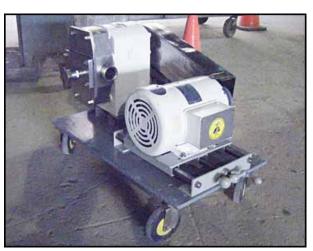

| APV / Crepaco R series Positive Displacement Pump |                  |
|---------------------------------------------------|------------------|
| Mfg: APV/Crepaco                                  | Model: 4R        |
| Stock No: MDBC049                                 | Serial No: 11662 |

APV / Crepaco R-Series Positive Displacement Pump. Model: 4R. S/N: 11662. Flow rate for new pump is 70 gpm with required horsepower and pressure at 80 psi. Discuss with salesperson your process and product to determine if this refurbished pump should handle your specific duty. Stainless steel pump body with vented cover. Leeson motor: 5 hp, 1740 rpm, 208-230/460 V, 13.4/6.7 amps, 60 Hz, 3 phase. Belt drive unit, driver pulley: 4-1/2 in. dia. Driven pulley: 1 ft. 1-3/4 in. dia. Ratio: 3.05. Final rpm: 570. Inlet/Outlet. (2) 2 in. ACME fitting. Includes spare rotors.(ACN74a).