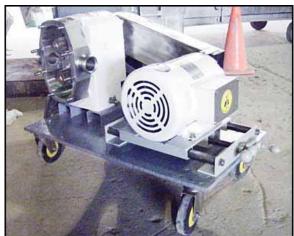

| APV / Crepaco R series Positive Displacement Pump |                  |
|---------------------------------------------------|------------------|
| Mfg: APV/Crepaco                                  | Model: 4R        |
| Stock No: MDBC049                                 | Serial No: 11662 |

APV / Crepaco R-Series Positive Displacement Pump. Model: 4R. S/N: 11662. Flow rate for new pump is 70 gpm with required horsepower and pressure at 80 psi. Discuss with salesperson your process and product to determine if this refurbished pump should handle your specific duty. Stainless steel pump body with vented cover. Leeson motor: 5 hp, 1740 rpm, 208-230/460 V, 13.4/6.7 amps, 60 Hz, 3 phase. Belt drive unit, driver pulley: 4-1/2 in. dia. Driven pulley: 1 ft. 1-3/4 in. dia. Ratio: 3.05. Final rpm: 570. Inlet/Outlet. (2) 2 in. ACME fitting. Includes spare rotors.(ACN74a).