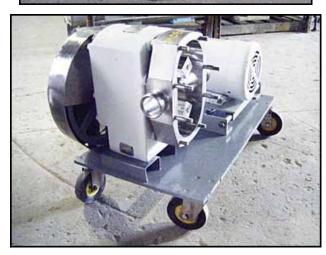

| APV / Crepaco R series Positive Displacement Pump |                  |
|---------------------------------------------------|------------------|
| Mfg: APV/Crepaco                                  | Model: 4R        |
| Stock No: MDBC049                                 | Serial No: 11662 |

APV / Crepaco R-Series Positive Displacement Pump. Model: 4R. S/N: 11662. Flow rate for new pump is 70 gpm with required horsepower and pressure at 80 psi. Discuss with salesperson your process and product to determine if this refurbished pump should handle your specific duty. Stainless steel pump body with vented cover. Leeson motor: 5 hp, 1740 rpm, 208-230/460 V, 13.4/6.7 amps, 60 Hz, 3 phase. Belt drive unit, driver pulley: 4-1/2 in. dia. Driven pulley: 1 ft. 1-3/4 in. dia. Ratio: 3.05. Final rpm: 570. Inlet/Outlet. (2) 2 in. ACME fitting. Includes spare rotors.(ACN74a).