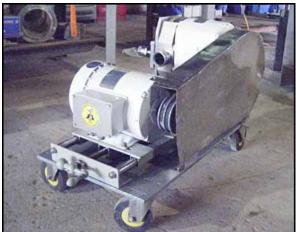

| APV / Crepaco R series Positive Displacement Pump |                  |
|---------------------------------------------------|------------------|
| Mfg: APV/Crepaco                                  | Model: 4R        |
| Stock No: MDBC049                                 | Serial No: 11662 |

APV / Crepaco R-Series Positive Displacement Pump. Model: 4R. S/N: 11662. Flow rate for new pump is 70 gpm with required horsepower and pressure at 80 psi. Discuss with salesperson your process and product to determine if this refurbished pump should handle your specific duty. Stainless steel pump body with vented cover. Leeson motor: 5 hp, 1740 rpm, 208-230/460 V, 13.4/6.7 amps, 60 Hz, 3 phase. Belt drive unit, driver pulley: 4-1/2 in. dia. Driven pulley: 1 ft. 1-3/4 in. dia. Ratio: 3.05. Final rpm: 570. Inlet/Outlet. (2) 2 in. ACME fitting. Includes spare rotors.(ACN74a).