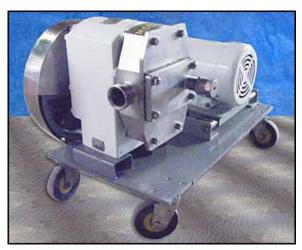

| APV / Crepaco R series Positive Displacement Pump |                  |
|---------------------------------------------------|------------------|
| Mfg: APV/Crepaco                                  | Model: 4R        |
| Stock No: MDBC049                                 | Serial No: 11662 |

APV / Crepaco R-Series Positive Displacement Pump. Model: 4R. S/N: 11662. Flow rate for new pump is 70 gpm with required horsepower and pressure at 80 psi. Discuss with salesperson your process and product to determine if this refurbished pump should handle your specific duty. Stainless steel pump body with vented cover. Leeson motor: 5 hp, 1740 rpm, 208-230/460 V, 13.4/6.7 amps, 60 Hz, 3 phase. Belt drive unit, driver pulley: 4-1/2 in. dia. Driven pulley: 1 ft. 1-3/4 in. dia. Ratio: 3.05. Final rpm: 570. Inlet/Outlet. (2) 2 in. ACME fitting. Includes spare rotors.(ACN74a).