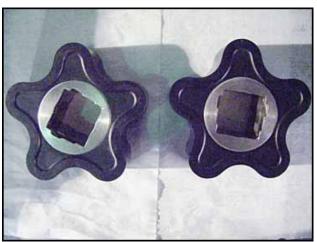

APV / Crepaco R-Series Positive Displacement Pump. Model: 4R. S/N: 11662. Flow rate for new pump is 70 gpm with required horsepower and pressure at 80 psi. Discuss with salesperson your process and product to determine if this refurbished pump should handle your specific duty. Stainless steel pump body with vented cover. Leeson motor: 5 hp, 1740 rpm, 208-230/460 V, 13.4/6.7 amps, 60 Hz, 3 phase. Belt drive unit, driver pulley: 4-1/2 in. dia. Driven pulley: 1 ft. 1-3/4 in. dia. Ratio: 3.05. Final rpm: 570. Inlet/Outlet. (2) 2 in. ACME fitting. Includes spare rotors.(ACN74a).