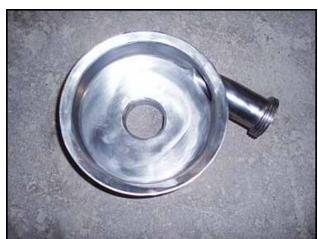

APV / Crepaco Centrifugal Pump. Model: 6. S/N: 6-20286. Flow rate for new pump is 90 gpm with required horsepower and pressure. Discuss with salesperson your process and product to determine if this refurbished pump should handle your specific duty. Impeller diameter: 4 in. Louis Allis motor, 3 hp, 3495 rpm, 230/460 V, 7.6/3.8 amps, 60 Hz, 3 phase. Inlets: (1) 2 in. ACME fitting. Outlets: (1) 1-1/2 in. ACME fitting. Overall dimensions: 1 ft. 5-1/2 in. L x 11-1/2 in. W x 9-3/4 in. H. (ACN26)