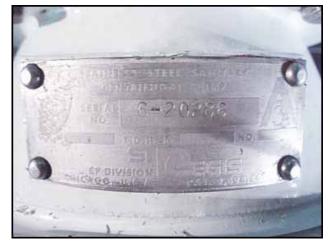

| APV / Crepaco Centrifugal Pump |                    |
|--------------------------------|--------------------|
| Mfg: APV/Crepaco               | Model: 6           |
| Stock No: MDBC054.a            | Serial No: 6-20286 |

APV / Crepaco Centrifugal Pump. Model: 6. S/N: 6-20286. Flow rate for new pump is 90 gpm with required horsepower and pressure. Discuss with salesperson your process and product to determine if this refurbished pump should handle your specific duty. Impeller diameter: 4 in. Louis Allis motor, 3 hp, 3495 rpm, 230/460 V, 7.6/3.8 amps, 60 Hz, 3 phase. Inlets: (1) 2 in. ACME fitting. Outlets: (1) 1-1/2 in. ACME fitting. Overall dimensions: 1 ft. 5-1/2 in. L x 11-1/2 in. W x 9-3/4 in. H. (ACN26)