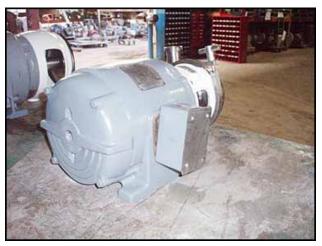

APV / Crepaco Centrifugal Pump. Model: 6. S/N: 6-20286. Flow rate for new pump is 90 gpm with required horsepower and pressure. Discuss with salesperson your process and product to determine if this refurbished pump should handle your specific duty. Impeller diameter: 4 in. Louis Allis motor, 3 hp, 3495 rpm, 230/460 V, 7.6/3.8 amps, 60 Hz, 3 phase. Inlets: (1) 2 in. ACME fitting. Outlets: (1) 1-1/2 in. ACME fitting. Overall dimensions: 1 ft. 5-1/2 in. L x 11-1/2 in. W x 9-3/4 in. H. (ACN26)