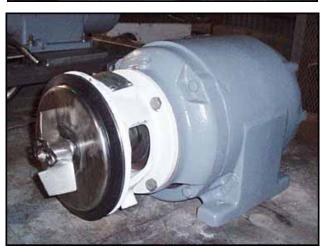

| APV / Crepaco Centrifugal Pump |                    |
|--------------------------------|--------------------|
| Mfg: APV/Crepaco               | Model: 6           |
| Stock No: MDBC054.a            | Serial No: 6-20286 |

APV / Crepaco Centrifugal Pump. Model: 6. S/N: 6-20286. Flow rate for new pump is 90 gpm with required horsepower and pressure. Discuss with salesperson your process and product to determine if this refurbished pump should handle your specific duty. Impeller diameter: 4 in. Louis Allis motor, 3 hp, 3495 rpm, 230/460 V, 7.6/3.8 amps, 60 Hz, 3 phase. Inlets: (1) 2 in. ACME fitting. Outlets: (1) 1-1/2 in. ACME fitting. Overall dimensions: 1 ft. 5-1/2 in. L x 11-1/2 in. W x 9-3/4 in. H. (ACN26)