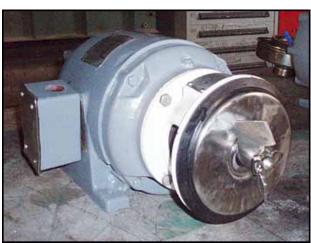

| APV / Crepaco Centrifugal Pump |                    |
|--------------------------------|--------------------|
| Mfg: APV/Crepaco               | Model: 6           |
| Stock No: MDBC054.a            | Serial No: 6-20286 |

APV / Crepaco Centrifugal Pump. Model: 6. S/N: 6-20286. Flow rate for new pump is 90 gpm with required horsepower and pressure. Discuss with salesperson your process and product to determine if this refurbished pump should handle your specific duty. Impeller diameter: 4 in. Louis Allis motor, 3 hp, 3495 rpm, 230/460 V, 7.6/3.8 amps, 60 Hz, 3 phase. Inlets: (1) 2 in. ACME fitting. Outlets: (1) 1-1/2 in. ACME fitting. Overall dimensions: 1 ft. 5-1/2 in. L x 11-1/2 in. W x 9-3/4 in. H. (ACN26)