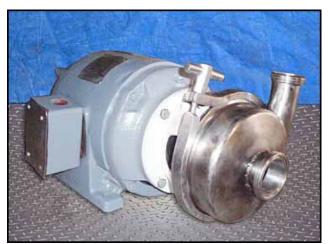

| APV / Crepaco Centrifugal Pump |                    |
|--------------------------------|--------------------|
| Mfg: APV/Crepaco               | Model: 6           |
| Stock No: MDBC054.a            | Serial No: 6-20286 |

APV / Crepaco Centrifugal Pump. Model: 6. S/N: 6-20286. Flow rate for new pump is 90 gpm with required horsepower and pressure. Discuss with salesperson your process and product to determine if this refurbished pump should handle your specific duty. Impeller diameter: 4 in. Louis Allis motor, 3 hp, 3495 rpm, 230/460 V, 7.6/3.8 amps, 60 Hz, 3 phase. Inlets: (1) 2 in. ACME fitting. Outlets: (1) 1-1/2 in. ACME fitting. Overall dimensions: 1 ft. 5-1/2 in. L x 11-1/2 in. W x 9-3/4 in. H. (ACN26)