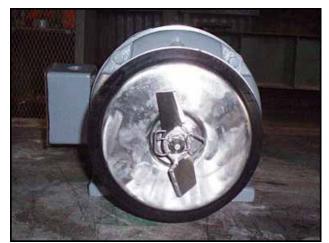

APV / Crepaco Centrifugal Pump. Model: 6. S/N: 6-20286. Flow rate for new pump is 90 gpm with required horsepower and pressure. Discuss with salesperson your process and product to determine if this refurbished pump should handle your specific duty. Impeller diameter: 4 in. Louis Allis motor, 3 hp, 3495 rpm, 230/460 V, 7.6/3.8 amps, 60 Hz, 3 phase. Inlets: (1) 2 in. ACME fitting. Outlets: (1) 1-1/2 in. ACME fitting. Overall dimensions: 1 ft. 5-1/2 in. L x 11-1/2 in. W x 9-3/4 in. H. (ACN26)