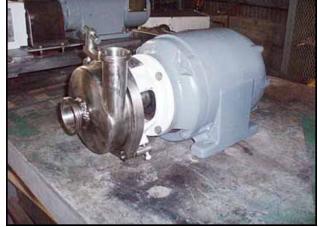

| APV / Crepaco Centrifugal Pump |                    |
|--------------------------------|--------------------|
| Mfg: APV/Crepaco               | Model: 6           |
| Stock No: MDBC054.a            | Serial No: 6-20286 |

APV / Crepaco Centrifugal Pump. Model: 6. S/N: 6-20286. Flow rate for new pump is 90 gpm with required horsepower and pressure. Discuss with salesperson your process and product to determine if this refurbished pump should handle your specific duty. Impeller diameter: 4 in. Louis Allis motor, 3 hp, 3495 rpm, 230/460 V, 7.6/3.8 amps, 60 Hz, 3 phase. Inlets: (1) 2 in. ACME fitting. Outlets: (1) 1-1/2 in. ACME fitting. Overall dimensions: 1 ft. 5-1/2 in. L x 11-1/2 in. W x 9-3/4 in. H. (ACN26)