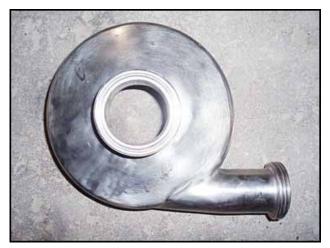

APV / Crepaco Centrifugal Pump. Model: 6. S/N: 6-20286. Flow rate for new pump is 90 gpm with required horsepower and pressure. Discuss with salesperson your process and product to determine if this refurbished pump should handle your specific duty. Impeller diameter: 4 in. Louis Allis motor, 3 hp, 3495 rpm, 230/460 V, 7.6/3.8 amps, 60 Hz, 3 phase. Inlets: (1) 2 in. ACME fitting. Outlets: (1) 1-1/2 in. ACME fitting. Overall dimensions: 1 ft. 5-1/2 in. L x 11-1/2 in. W x 9-3/4 in. H. (ACN26)