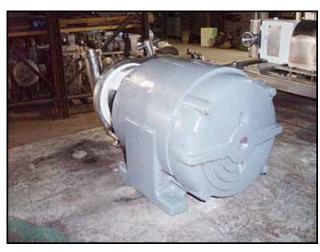

APV / Crepaco Centrifugal Pump. Model: 6. S/N: 6-20286. Flow rate for new pump is 90 gpm with required horsepower and pressure. Discuss with salesperson your process and product to determine if this refurbished pump should handle your specific duty. Impeller diameter: 4 in. Louis Allis motor, 3 hp, 3495 rpm, 230/460 V, 7.6/3.8 amps, 60 Hz, 3 phase. Inlets: (1) 2 in. ACME fitting. Outlets: (1) 1-1/2 in. ACME fitting. Overall dimensions: 1 ft. 5-1/2 in. L x 11-1/2 in. W x 9-3/4 in. H. (ACN26)