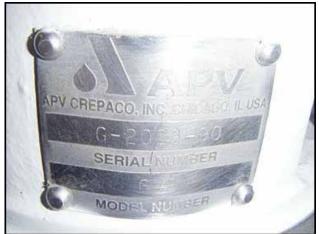

| APV/Crepaco Centrifugal Pump |                       |
|------------------------------|-----------------------|
| Mfg: APV/Crepaco             | Model: 6V2            |
| Stock No.: MDBC083.2         | Serial No.: G-2023-90 |

Crepaco Centrifugal pump. Model: 6V2. S/N: G-2023-90. Flow rate for new pump is 100 gpm with required horsepower and pressure. Discuss with salesperson your process and product to determine if this refurbished pump should handle your specific duty. Impeller diameter: 4-1/2 in. Electric Motors Unlimited motor, 3/1.5 hp, 3600/1800 rpm, 460 V, 3.9/3.2 amps, 60 Hz, 3 phase. Inlet: (1) 2 in. ACME fitting. Outlet: (1) 1-1/2 in. ACME fitting. Overall dimensions: 1 ft. 10-1/2 in. L x 1 ft. W x 10 in. H. (ACN25)