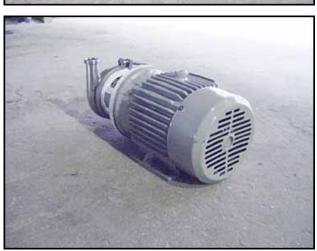

| APV/Crepaco Centrifugal Pump |                       |
|------------------------------|-----------------------|
| Mfg: APV/Crepaco             | Model: 6V2            |
| Stock No.: MDBC083.2         | Serial No.: G-2023-90 |

Crepaco Centrifugal pump. Model: 6V2. S/N: G-2023-90. Flow rate for new pump is 100 gpm with required horsepower and pressure. Discuss with salesperson your process and product to determine if this refurbished pump should handle your specific duty. Impeller diameter: 4-1/2 in. Electric Motors Unlimited motor, 3/1.5 hp, 3600/1800 rpm, 460 V, 3.9/3.2 amps, 60 Hz, 3 phase. Inlet: (1) 2 in. ACME fitting. Outlet: (1) 1-1/2 in. ACME fitting. Overall dimensions: 1 ft. 10-1/2 in. L x 1 ft. W x 10 in. H. (ACN25)