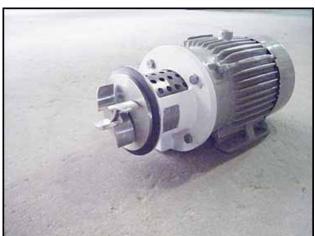

| APV/Crepaco Centrifugal Pump |                       |
|------------------------------|-----------------------|
| Mfg: APV/Crepaco             | Model: 6V2            |
| Stock No.: MDBC083.2         | Serial No.: G-2023-90 |

Crepaco Centrifugal pump. Model: 6V2. S/N: G-2023-90. Flow rate for new pump is 100 gpm with required horsepower and pressure. Discuss with salesperson your process and product to determine if this refurbished pump should handle your specific duty. Impeller diameter: 4-1/2 in. Electric Motors Unlimited motor, 3/1.5 hp, 3600/1800 rpm, 460 V, 3.9/3.2 amps, 60 Hz, 3 phase. Inlet: (1) 2 in. ACME fitting. Outlet: (1) 1-1/2 in. ACME fitting. Overall dimensions: 1 ft. 10-1/2 in. L x 1 ft. W x 10 in. H. (ACN25)