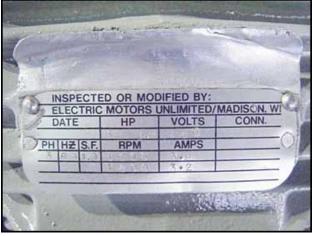

Crepaco Centrifugal pump. Model: 6V2. S/N: G-2023-90. Flow rate for new pump is 100 gpm with required horsepower and pressure. Discuss with salesperson your process and product to determine if this refurbished pump should handle your specific duty. Impeller diameter: 4-1/2 in. Electric Motors Unlimited motor, 3/1.5 hp, 3600/1800 rpm, 460 V, 3.9/3.2 amps, 60 Hz, 3 phase. Inlet: (1) 2 in. ACME fitting. Outlet: (1) 1-1/2 in. ACME fitting. Overall dimensions: 1 ft. 10-1/2 in. L x 1 ft. W x 10 in. H. (ACN25)