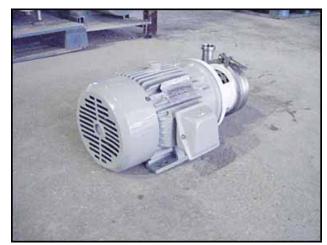

| APV/Crepaco Centrifugal Pump |                       |
|------------------------------|-----------------------|
| Mfg: APV/Crepaco             | Model: 6V2            |
| Stock No.: MDBC083.2         | Serial No.: G-2023-90 |

Crepaco Centrifugal pump. Model: 6V2. S/N: G-2023-90. Flow rate for new pump is 100 gpm with required horsepower and pressure. Discuss with salesperson your process and product to determine if this refurbished pump should handle your specific duty. Impeller diameter: 4-1/2 in. Electric Motors Unlimited motor, 3/1.5 hp, 3600/1800 rpm, 460 V, 3.9/3.2 amps, 60 Hz, 3 phase. Inlet: (1) 2 in. ACME fitting. Outlet: (1) 1-1/2 in. ACME fitting. Overall dimensions: 1 ft. 10-1/2 in. L x 1 ft. W x 10 in. H. (ACN25)