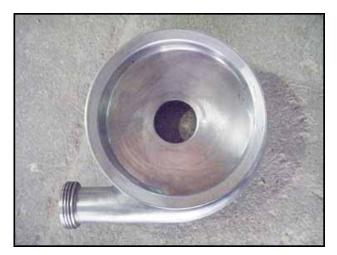

Crepaco Centrifugal pump. Model: 6V2. S/N: G-2023-90. Flow rate for new pump is 100 gpm with required horsepower and pressure. Discuss with salesperson your process and product to determine if this refurbished pump should handle your specific duty. Impeller diameter: 4-1/2 in. Electric Motors Unlimited motor, 3/1.5 hp, 3600/1800 rpm, 460 V, 3.9/3.2 amps, 60 Hz, 3 phase. Inlet: (1) 2 in. ACME fitting. Outlet: (1) 1-1/2 in. ACME fitting. Overall dimensions: 1 ft. 10-1/2 in. L x 1 ft. W x 10 in. H. (ACN25)