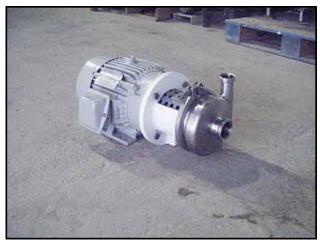

| APV/Crepaco Centrifugal Pump |                       |
|------------------------------|-----------------------|
| Mfg: APV/Crepaco             | Model: 6V2            |
| Stock No.: MDBC083.2         | Serial No.: G-2023-90 |

Crepaco Centrifugal pump. Model: 6V2. S/N: G-2023-90. Flow rate for new pump is 100 gpm with required horsepower and pressure. Discuss with salesperson your process and product to determine if this refurbished pump should handle your specific duty. Impeller diameter: 4-1/2 in. Electric Motors Unlimited motor, 3/1.5 hp, 3600/1800 rpm, 460 V, 3.9/3.2 amps, 60 Hz, 3 phase. Inlet: (1) 2 in. ACME fitting. Outlet: (1) 1-1/2 in. ACME fitting. Overall dimensions: 1 ft. 10-1/2 in. L x 1 ft. W x 10 in. H. (ACN25)