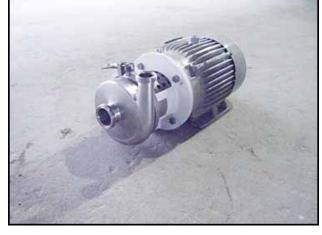

| APV/Crepaco Centrifugal Pump |                       |
|------------------------------|-----------------------|
| Mfg: APV/Crepaco             | Model: 6V2            |
| Stock No.: MDBC083.2         | Serial No.: G-2023-90 |

Crepaco Centrifugal pump. Model: 6V2. S/N: G-2023-90. Flow rate for new pump is 100 gpm with required horsepower and pressure. Discuss with salesperson your process and product to determine if this refurbished pump should handle your specific duty. Impeller diameter: 4-1/2 in. Electric Motors Unlimited motor, 3/1.5 hp, 3600/1800 rpm, 460 V, 3.9/3.2 amps, 60 Hz, 3 phase. Inlet: (1) 2 in. ACME fitting. Outlet: (1) 1-1/2 in. ACME fitting. Overall dimensions: 1 ft. 10-1/2 in. L x 1 ft. W x 10 in. H. (ACN25)