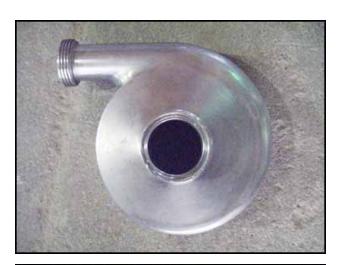

Crepaco Centrifugal pump. Model: 6V2. S/N: G-2023-90. Flow rate for new pump is 100 gpm with required horsepower and pressure. Discuss with salesperson your process and product to determine if this refurbished pump should handle your specific duty. Impeller diameter: 4-1/2 in. Electric Motors Unlimited motor, 3/1.5 hp, 3600/1800 rpm, 460 V, 3.9/3.2 amps, 60 Hz, 3 phase. Inlet: (1) 2 in. ACME fitting. Outlet: (1) 1-1/2 in. ACME fitting. Overall dimensions: 1 ft. 10-1/2 in. L x 1 ft. W x 10 in. H. (ACN25)