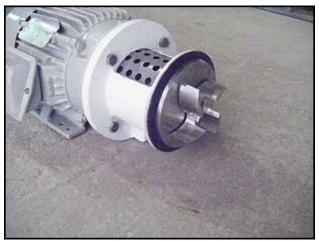

| APV/Crepaco Centrifugal Pump |                       |
|------------------------------|-----------------------|
| Mfg: APV/Crepaco             | Model: 6V2            |
| Stock No.: MDBC083.2         | Serial No.: G-2023-90 |

Crepaco Centrifugal pump. Model: 6V2. S/N: G-2023-90. Flow rate for new pump is 100 gpm with required horsepower and pressure. Discuss with salesperson your process and product to determine if this refurbished pump should handle your specific duty. Impeller diameter: 4-1/2 in. Electric Motors Unlimited motor, 3/1.5 hp, 3600/1800 rpm, 460 V, 3.9/3.2 amps, 60 Hz, 3 phase. Inlet: (1) 2 in. ACME fitting. Outlet: (1) 1-1/2 in. ACME fitting. Overall dimensions: 1 ft. 10-1/2 in. L x 1 ft. W x 10 in. H. (ACN25)