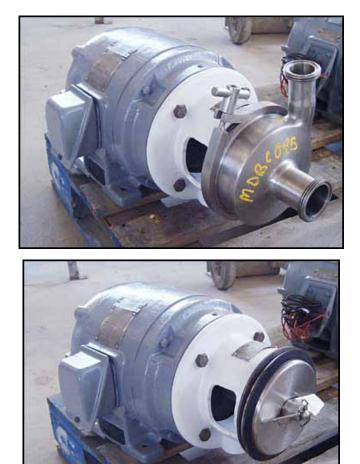

| APV / Crepaco Centrifugal Pump |                     |
|--------------------------------|---------------------|
| Mfg: APV/Crepaco               | Model: 6            |
| Stock No.: MDBC085.2           | Serial No.: 6-20669 |

APV / Crepaco Centrifugal Pump. Model: 6. S/N: 6-20669. Flow rate for new pump is 90 gpm with required horsepower and pressure. Discuss with salesperson your process and product to determine if this refurbished pump should handle your specific duty. Impeller diameter: 5 in. Louis Allis motor, 3/1.5 hp, 3480/1710 rpm, 460 V, 3.7/3.25 amps, 60 Hz, 3 phase. Inlet: (1) 2 in. ACME fitting. Outlet: (1) 1-1/2 in. ACME fitting. Overall dimensions: 1 ft. 9-1/2 in. L x 1 ft. 1 in. W x 11 in. H. (ACN26)