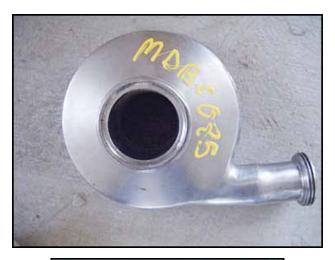

APV / Crepaco Centrifugal Pump. Model: 6. S/N: 6-20669. Flow rate for new pump is 90 gpm with required horsepower and pressure. Discuss with salesperson your process and product to determine if this refurbished pump should handle your specific duty. Impeller diameter: 5 in. Louis Allis motor, 3/1.5 hp, 3480/1710 rpm, 460 V, 3.7/3.25 amps, 60 Hz, 3 phase. Inlet: (1) 2 in. ACME fitting. Outlet: (1) 1-1/2 in. ACME fitting. Overall dimensions: 1 ft. 9-1/2 in. L x 1 ft. 1 in. W x 11 in. H. (ACN26)