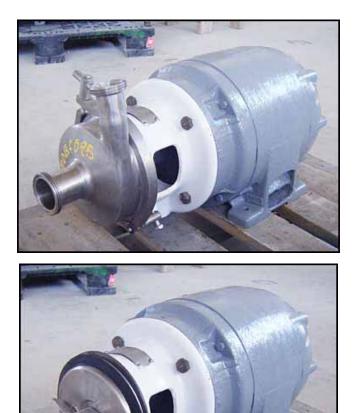

| APV / Crepaco Centrifugal Pump |                     |
|--------------------------------|---------------------|
| Mfg: APV/Crepaco               | Model: 6            |
| Stock No.: MDBC085.2           | Serial No.: 6-20669 |

APV / Crepaco Centrifugal Pump. Model: 6. S/N: 6-20669. Flow rate for new pump is 90 gpm with required horsepower and pressure. Discuss with salesperson your process and product to determine if this refurbished pump should handle your specific duty. Impeller diameter: 5 in. Louis Allis motor, 3/1.5 hp, 3480/1710 rpm, 460 V, 3.7/3.25 amps, 60 Hz, 3 phase. Inlet: (1) 2 in. ACME fitting. Outlet: (1) 1-1/2 in. ACME fitting. Overall dimensions: 1 ft. 9-1/2 in. L x 1 ft. 1 in. W x 11 in. H. (ACN26)