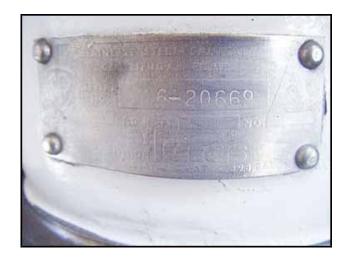

| APV / Crepaco Centrifugal Pump |                     |
|--------------------------------|---------------------|
| Mfg: APV/Crepaco               | Model: 6            |
| Stock No.: MDBC085.2           | Serial No.: 6-20669 |

APV / Crepaco Centrifugal Pump. Model: 6. S/N: 6-20669. Flow rate for new pump is 90 gpm with required horsepower and pressure. Discuss with salesperson your process and product to determine if this refurbished pump should handle your specific duty. Impeller diameter: 5 in. Louis Allis motor, 3/1.5 hp, 3480/1710 rpm, 460 V, 3.7/3.25 amps, 60 Hz, 3 phase. Inlet: (1) 2 in. ACME fitting. Outlet: (1) 1-1/2 in. ACME fitting. Overall dimensions: 1 ft. 9-1/2 in. L x 1 ft. 1 in. W x 11 in. H. (ACN26)