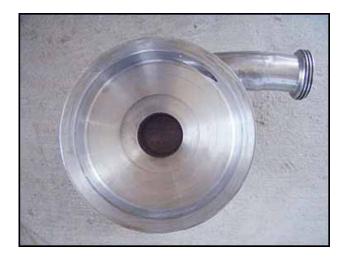

APV / Crepaco Centrifugal Pump. Model: 6. S/N: 6-20669. Flow rate for new pump is 90 gpm with required horsepower and pressure. Discuss with salesperson your process and product to determine if this refurbished pump should handle your specific duty. Impeller diameter: 5 in. Louis Allis motor, 3/1.5 hp, 3480/1710 rpm, 460 V, 3.7/3.25 amps, 60 Hz, 3 phase. Inlet: (1) 2 in. ACME fitting. Outlet: (1) 1-1/2 in. ACME fitting. Overall dimensions: 1 ft. 9-1/2 in. L x 1 ft. 1 in. W x 11 in. H. (ACN26)