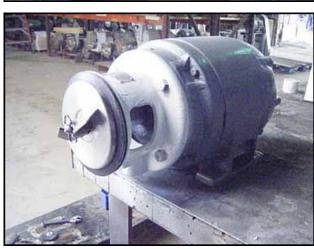

| APV / Crepaco Centrifugal Pump |                     |
|--------------------------------|---------------------|
| Mfg: APV/Crepaco               | Model: 6            |
| Stock No.: MDBC086.2           | Serial No.: 6-20670 |

APV / Crepaco Centrifugal Pump. Model: 6. S/N: 6-20670. Flow rate for new pump is 90 gpm with required horsepower and pressure. Discuss with salesperson your process and product to determine if this refurbished pump should handle your specific duty. Impeller diameter: 4-1/2 in. Louis Allis motor, 3/1.5 hp, 3480/1710 rpm, 460 V, 3.7/3.25 amps, 60 Hz, 3 phase. Inlet: (1) 2 in. ACME fitting. Outlet: (1) 1-1/2 in. ACME fitting. Overall dimensions: 1 ft. 8 in. L x 1 ft. 1-1/4 in. W x 10-1/4 in. H. (ACN26)