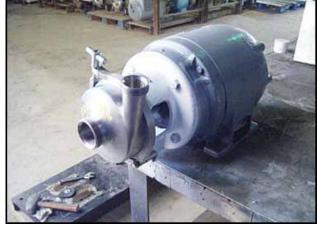

| APV / Crepaco Centrifugal Pump |                     |
|--------------------------------|---------------------|
| Mfg: APV/Crepaco               | Model: 6            |
| Stock No.: MDBC086.2           | Serial No.: 6-20670 |

APV / Crepaco Centrifugal Pump. Model: 6. S/N: 6-20670. Flow rate for new pump is 90 gpm with required horsepower and pressure. Discuss with salesperson your process and product to determine if this refurbished pump should handle your specific duty. Impeller diameter: 4-1/2 in. Louis Allis motor, 3/1.5 hp, 3480/1710 rpm, 460 V, 3.7/3.25 amps, 60 Hz, 3 phase. Inlet: (1) 2 in. ACME fitting. Outlet: (1) 1-1/2 in. ACME fitting. Overall dimensions: 1 ft. 8 in. L x 1 ft. 1-1/4 in. W x 10-1/4 in. H. (ACN26)