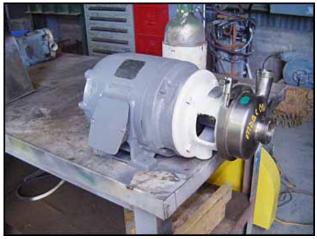

| APV / Crepaco Centrifugal Pump |                     |
|--------------------------------|---------------------|
| Mfg: APV/Crepaco               | Model: 6            |
| Stock No.: MDBC086.2           | Serial No.: 6-20670 |

APV / Crepaco Centrifugal Pump. Model: 6. S/N: 6-20670. Flow rate for new pump is 90 gpm with required horsepower and pressure. Discuss with salesperson your process and product to determine if this refurbished pump should handle your specific duty. Impeller diameter: 4-1/2 in. Louis Allis motor, 3/1.5 hp, 3480/1710 rpm, 460 V, 3.7/3.25 amps, 60 Hz, 3 phase. Inlet: (1) 2 in. ACME fitting. Outlet: (1) 1-1/2 in. ACME fitting. Overall dimensions: 1 ft. 8 in. L x 1 ft. 1-1/4 in. W x 10-1/4 in. H. (ACN26)