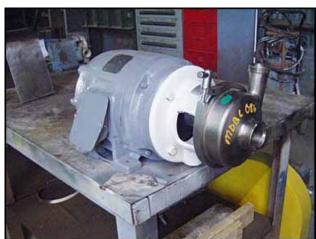

| APV / Crepaco Centrifugal Pump |                     |
|--------------------------------|---------------------|
| Mfg: APV/Crepaco               | Model: 6            |
| Stock No.: MDBC086.2           | Serial No.: 6-20670 |

APV / Crepaco Centrifugal Pump. Model: 6. S/N: 6-20670. Flow rate for new pump is 90 gpm with required horsepower and pressure. Discuss with salesperson your process and product to determine if this refurbished pump should handle your specific duty. Impeller diameter: 4-1/2 in. Louis Allis motor, 3/1.5 hp, 3480/1710 rpm, 460 V, 3.7/3.25 amps, 60 Hz, 3 phase. Inlet: (1) 2 in. ACME fitting. Outlet: (1) 1-1/2 in. ACME fitting. Overall dimensions: 1 ft. 8 in. L x 1 ft. 1-1/4 in. W x 10-1/4 in. H. (ACN26)