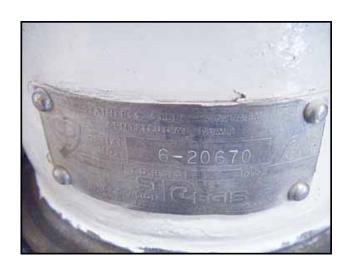

| APV / Crepaco Centrifugal Pump |                     |
|--------------------------------|---------------------|
| Mfg: APV/Crepaco               | Model: 6            |
| Stock No.: MDBC086.2           | Serial No.: 6-20670 |

APV / Crepaco Centrifugal Pump. Model: 6. S/N: 6-20670. Flow rate for new pump is 90 gpm with required horsepower and pressure. Discuss with salesperson your process and product to determine if this refurbished pump should handle your specific duty. Impeller diameter: 4-1/2 in. Louis Allis motor, 3/1.5 hp, 3480/1710 rpm, 460 V, 3.7/3.25 amps, 60 Hz, 3 phase. Inlet: (1) 2 in. ACME fitting. Outlet: (1) 1-1/2 in. ACME fitting. Overall dimensions: 1 ft. 8 in. L x 1 ft. 1-1/4 in. W x 10-1/4 in. H. (ACN26)