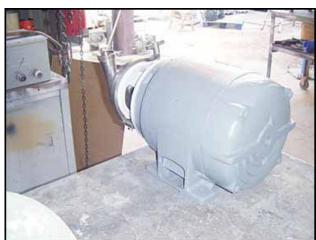

| APV / Crepaco Centrifugal Pump |                     |
|--------------------------------|---------------------|
| Mfg: APV/Crepaco               | Model: 6            |
| Stock No.: MDBC086.2           | Serial No.: 6-20670 |

APV / Crepaco Centrifugal Pump. Model: 6. S/N: 6-20670. Flow rate for new pump is 90 gpm with required horsepower and pressure. Discuss with salesperson your process and product to determine if this refurbished pump should handle your specific duty. Impeller diameter: 4-1/2 in. Louis Allis motor, 3/1.5 hp, 3480/1710 rpm, 460 V, 3.7/3.25 amps, 60 Hz, 3 phase. Inlet: (1) 2 in. ACME fitting. Outlet: (1) 1-1/2 in. ACME fitting. Overall dimensions: 1 ft. 8 in. L x 1 ft. 1-1/4 in. W x 10-1/4 in. H. (ACN26)