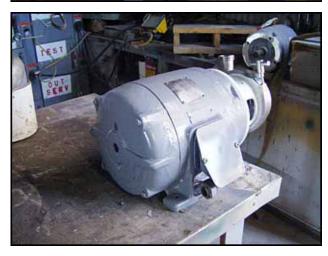

| APV / Crepaco Centrifugal Pump |                     |
|--------------------------------|---------------------|
| Mfg: APV/Crepaco               | Model: 6            |
| Stock No.: MDBC086.2           | Serial No.: 6-20670 |

APV / Crepaco Centrifugal Pump. Model: 6. S/N: 6-20670. Flow rate for new pump is 90 gpm with required horsepower and pressure. Discuss with salesperson your process and product to determine if this refurbished pump should handle your specific duty. Impeller diameter: 4-1/2 in. Louis Allis motor, 3/1.5 hp, 3480/1710 rpm, 460 V, 3.7/3.25 amps, 60 Hz, 3 phase. Inlet: (1) 2 in. ACME fitting. Outlet: (1) 1-1/2 in. ACME fitting. Overall dimensions: 1 ft. 8 in. L x 1 ft. 1-1/4 in. W x 10-1/4 in. H. (ACN26)