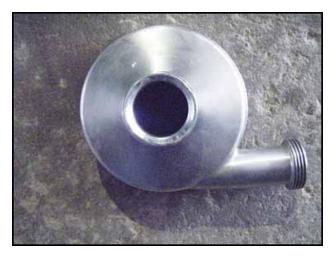

APV / Crepaco Centrifugal Pump. Model: 6. S/N: 6-20672. Flow rate for new pump is 90 gpm with required horsepower and pressure. Discuss with salesperson your process and product to determine if this refurbished pump should handle your specific duty. Impeller diameter: 4-1/2 in. Louis Allis motor, 3/1.5 hp, 3480/1710 rpm, 460 V, 3.7/3.25 amps, 60 Hz, 3 phase. Inlet: (1) 2 in. ACME fitting. Outlet: (1) 1-1/2 in. ACME fitting. Overall dimensions: 1 ft. 9 in. L x 1 ft. 1-1/2 in. W x 11 in. H. (ACN26)