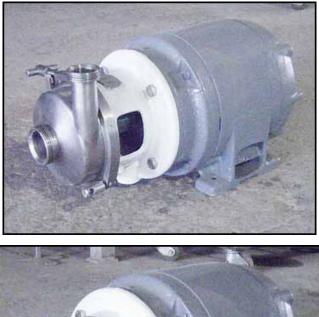

| APV / Crepaco Centrifugal Pump |                     |
|--------------------------------|---------------------|
| Mfg: APV Crepaco               | Model: 6            |
| Stock No.: MDBC087.2           | Serial No.: 6-20672 |

APV / Crepaco Centrifugal Pump. Model: 6. S/N: 6-20672. Flow rate for new pump is 90 gpm with required horsepower and pressure. Discuss with salesperson your process and product to determine if this refurbished pump should handle your specific duty. Impeller diameter: 4-1/2 in. Louis Allis motor, 3/1.5 hp, 3480/1710 rpm, 460 V, 3.7/3.25 amps, 60 Hz, 3 phase. Inlet: (1) 2 in. ACME fitting. Outlet: (1) 1-1/2 in. ACME fitting. Overall dimensions: 1 ft. 9 in. L x 1 ft. 1-1/2 in. W x 11 in. H. (ACN26)