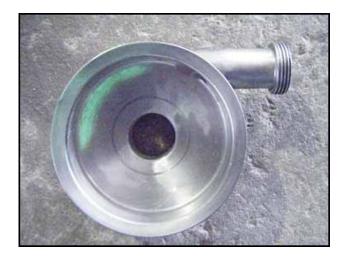

APV / Crepaco Centrifugal Pump. Model: 6. S/N: 6-20672. Flow rate for new pump is 90 gpm with required horsepower and pressure. Discuss with salesperson your process and product to determine if this refurbished pump should handle your specific duty. Impeller diameter: 4-1/2 in. Louis Allis motor, 3/1.5 hp, 3480/1710 rpm, 460 V, 3.7/3.25 amps, 60 Hz, 3 phase. Inlet: (1) 2 in. ACME fitting. Outlet: (1) 1-1/2 in. ACME fitting. Overall dimensions: 1 ft. 9 in. L x 1 ft. 1-1/2 in. W x 11 in. H. (ACN26)