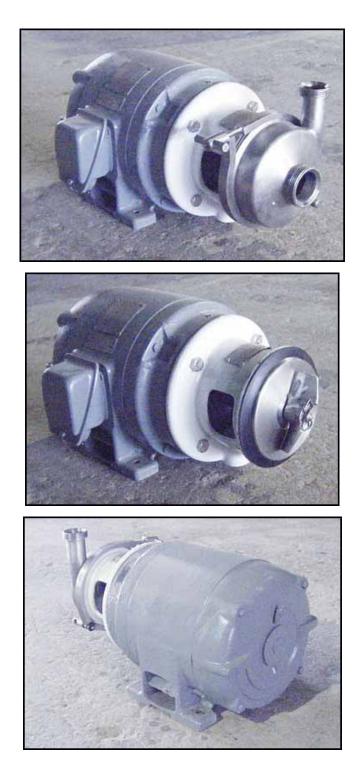

| APV / Crepaco Centrifugal Pump |                     |
|--------------------------------|---------------------|
| Mfg: APV Crepaco               | Model: 6            |
| Stock No.: MDBC087.2           | Serial No.: 6-20672 |

APV / Crepaco Centrifugal Pump. Model: 6. S/N: 6-20672. Flow rate for new pump is 90 gpm with required horsepower and pressure. Discuss with salesperson your process and product to determine if this refurbished pump should handle your specific duty. Impeller diameter: 4-1/2 in. Louis Allis motor, 3/1.5 hp, 3480/1710 rpm, 460 V, 3.7/3.25 amps, 60 Hz, 3 phase. Inlet: (1) 2 in. ACME fitting. Outlet: (1) 1-1/2 in. ACME fitting. Overall dimensions: 1 ft. 9 in. L x 1 ft. 1-1/2 in. W x 11 in. H. (ACN26)