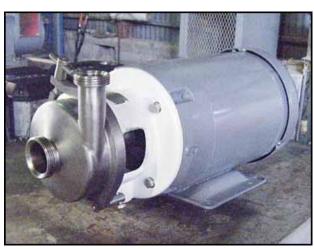

| APV / Crepaco Centrifugal Pump |                     |
|--------------------------------|---------------------|
| Mfg: APV/Crepaco               | Model: 6            |
| Stock No.: MDBC088.2           | Serial No.: 6-20671 |

APV / Crepaco Centrifugal Pump. Model: 6. S/N: 6-20671. Flow rate for new pump is 90 gpm with required horsepower and pressure. Discuss with salesperson your process and product to determine if this refurbished pump should handle your specific duty. Impeller diameter: 4-1/2 in. Baldor electric motor, 3/1.5 hp, 3450/1725 rpm, 460 V, 4.2/2.8 amps, 60 Hz, 3 phase. Inlet: (1) 2 in. ACME fitting. Outlet: (1) 1-1/2 in. ACME fitting. Overall dimensions: 1 ft. 10 in. L x 1 ft. ½ in. W x 10-1/2 in. H. (ACN26)