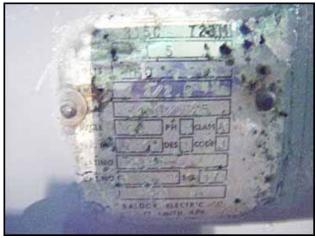

APV / Crepaco Centrifugal Pump. Model: 6. S/N: 6-20671. Flow rate for new pump is 90 gpm with required horsepower and pressure. Discuss with salesperson your process and product to determine if this refurbished pump should handle your specific duty. Impeller diameter: 4-1/2 in. Baldor electric motor, 3/1.5 hp, 3450/1725 rpm, 460 V, 4.2/2.8 amps, 60 Hz, 3 phase. Inlet: (1) 2 in. ACME fitting. Outlet: (1) 1-1/2 in. ACME fitting. Overall dimensions: 1 ft. 10 in. L x 1 ft. ½ in. W x 10-1/2 in. H. (ACN26)