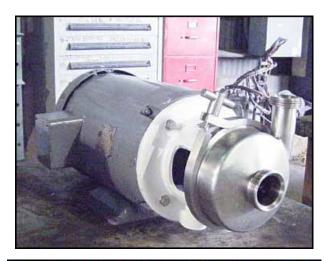

| APV / Crepaco Centrifugal Pump |                     |
|--------------------------------|---------------------|
| Mfg: APV/Crepaco               | Model: 6            |
| Stock No.: MDBC088.2           | Serial No.: 6-20671 |

APV / Crepaco Centrifugal Pump. Model: 6. S/N: 6-20671. Flow rate for new pump is 90 gpm with required horsepower and pressure. Discuss with salesperson your process and product to determine if this refurbished pump should handle your specific duty. Impeller diameter: 4-1/2 in. Baldor electric motor, 3/1.5 hp, 3450/1725 rpm, 460 V, 4.2/2.8 amps, 60 Hz, 3 phase. Inlet: (1) 2 in. ACME fitting. Outlet: (1) 1-1/2 in. ACME fitting. Overall dimensions: 1 ft. 10 in. L x 1 ft. ½ in. W x 10-1/2 in. H. (ACN26)