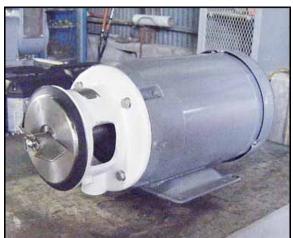

APV / Crepaco Centrifugal Pump. Model: 6. S/N: 6-20671. Flow rate for new pump is 90 gpm with required horsepower and pressure. Discuss with salesperson your process and product to determine if this refurbished pump should handle your specific duty. Impeller diameter: 4-1/2 in. Baldor electric motor, 3/1.5 hp, 3450/1725 rpm, 460 V, 4.2/2.8 amps, 60 Hz, 3 phase. Inlet: (1) 2 in. ACME fitting. Outlet: (1) 1-1/2 in. ACME fitting. Overall dimensions: 1 ft. 10 in. L x 1 ft. ½ in. W x 10-1/2 in. H. (ACN26)