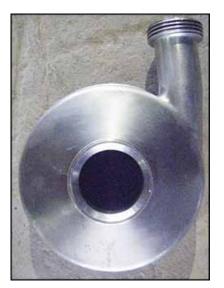

APV / Crepaco Centrifugal Pump. Model: 6. S/N: 6-20671. Flow rate for new pump is 90 gpm with required horsepower and pressure. Discuss with salesperson your process and product to determine if this refurbished pump should handle your specific duty. Impeller diameter: 4-1/2 in. Baldor electric motor, 3/1.5 hp, 3450/1725 rpm, 460 V, 4.2/2.8 amps, 60 Hz, 3 phase. Inlet: (1) 2 in. ACME fitting. Outlet: (1) 1-1/2 in. ACME fitting. Overall dimensions: 1 ft. 10 in. L x 1 ft. ½ in. W x 10-1/2 in. H. (ACN26)