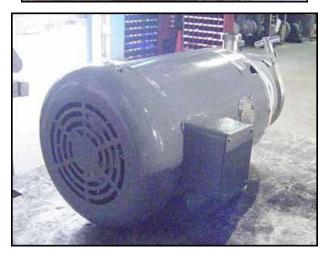

APV / Crepaco Centrifugal Pump. Model: 6. S/N: 6-20671. Flow rate for new pump is 90 gpm with required horsepower and pressure. Discuss with salesperson your process and product to determine if this refurbished pump should handle your specific duty. Impeller diameter: 4-1/2 in. Baldor electric motor, 3/1.5 hp, 3450/1725 rpm, 460 V, 4.2/2.8 amps, 60 Hz, 3 phase. Inlet: (1) 2 in. ACME fitting. Outlet: (1) 1-1/2 in. ACME fitting. Overall dimensions: 1 ft. 10 in. L x 1 ft. ½ in. W x 10-1/2 in. H. (ACN26)