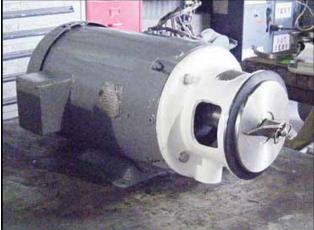

| APV / Crepaco Centrifugal Pump |                     |
|--------------------------------|---------------------|
| Mfg: APV/Crepaco               | Model: 6            |
| Stock No.: MDBC088.2           | Serial No.: 6-20671 |

APV / Crepaco Centrifugal Pump. Model: 6. S/N: 6-20671. Flow rate for new pump is 90 gpm with required horsepower and pressure. Discuss with salesperson your process and product to determine if this refurbished pump should handle your specific duty. Impeller diameter: 4-1/2 in. Baldor electric motor, 3/1.5 hp, 3450/1725 rpm, 460 V, 4.2/2.8 amps, 60 Hz, 3 phase. Inlet: (1) 2 in. ACME fitting. Outlet: (1) 1-1/2 in. ACME fitting. Overall dimensions: 1 ft. 10 in. L x 1 ft. ½ in. W x 10-1/2 in. H. (ACN26)