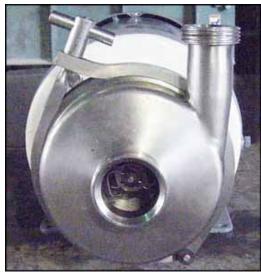

APV / Crepaco Centrifugal Pump. Model: 6. S/N: 6-20671. Flow rate for new pump is 90 gpm with required horsepower and pressure. Discuss with salesperson your process and product to determine if this refurbished pump should handle your specific duty. Impeller diameter: 4-1/2 in. Baldor electric motor, 3/1.5 hp, 3450/1725 rpm, 460 V, 4.2/2.8 amps, 60 Hz, 3 phase. Inlet: (1) 2 in. ACME fitting. Outlet: (1) 1-1/2 in. ACME fitting. Overall dimensions: 1 ft. 10 in. L x 1 ft. ½ in. W x 10-1/2 in. H. (ACN26)