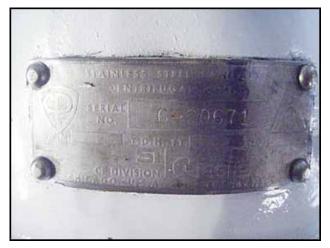

| APV / Crepaco Centrifugal Pump |                     |
|--------------------------------|---------------------|
| Mfg: APV/Crepaco               | Model: 6            |
| Stock No.: MDBC088.2           | Serial No.: 6-20671 |

APV / Crepaco Centrifugal Pump. Model: 6. S/N: 6-20671. Flow rate for new pump is 90 gpm with required horsepower and pressure. Discuss with salesperson your process and product to determine if this refurbished pump should handle your specific duty. Impeller diameter: 4-1/2 in. Baldor electric motor, 3/1.5 hp, 3450/1725 rpm, 460 V, 4.2/2.8 amps, 60 Hz, 3 phase. Inlet: (1) 2 in. ACME fitting. Outlet: (1) 1-1/2 in. ACME fitting. Overall dimensions: 1 ft. 10 in. L x 1 ft. ½ in. W x 10-1/2 in. H. (ACN26)