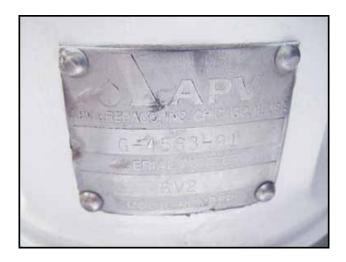

| 1991 APV / Crepaco Centrifugal Pump |                       |
|-------------------------------------|-----------------------|
| Mfg: APV/Crepaco                    | Model: 6V2            |
| Stock No.: MDBC089.2                | Serial No.: G-4563-91 |

1991 APV/Crepaco Centrifugal Pump. Model: 6V2. S/N: G-4563-91. Flow rate for new pump is 140 gpm with required horsepower and pressure. Discuss with salesperson your process and product to determine if this refurbished pump should handle you specific duty. Impeller diameter: 5 in. Louis Allis Electric Motor, 3/1.5 hp, 3480/1710 rpm, 460 V, 3.7/3.25 amps, 60 Hz, 3 phase. Inlet: (1) 2 in. ACME fitting. Outlet: (1) 1-1/2 in. ACME fitting. Overall dimensions: 1 ft. 9 in. L x 1 ft. ½ in. W x 11 in. H. (ACN26)