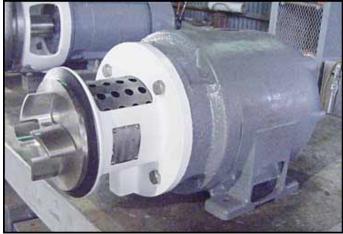

1991 APV/Crepaco Centrifugal Pump. Model: 6V2. S/N: G-4563-91. Flow rate for new pump is 140 gpm with required horsepower and pressure. Discuss with salesperson your process and product to determine if this refurbished pump should handle you specific duty. Impeller diameter: 5 in. Louis Allis Electric Motor, 3/1.5 hp, 3480/1710 rpm, 460 V, 3.7/3.25 amps, 60 Hz, 3 phase. Inlet: (1) 2 in. ACME fitting. Outlet: (1) 1-1/2 in. ACME fitting. Overall dimensions: 1 ft. 9 in. L x 1 ft. ½ in. W x 11 in. H. (ACN26)