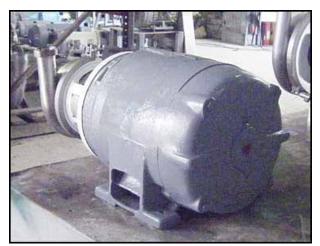

1991 APV/Crepaco Centrifugal Pump. Model: 6V2. S/N: G-4563-91. Flow rate for new pump is 140 gpm with required horsepower and pressure. Discuss with salesperson your process and product to determine if this refurbished pump should handle you specific duty. Impeller diameter: 5 in. Louis Allis Electric Motor, 3/1.5 hp, 3480/1710 rpm, 460 V, 3.7/3.25 amps, 60 Hz, 3 phase. Inlet: (1) 2 in. ACME fitting. Outlet: (1) 1-1/2 in. ACME fitting. Overall dimensions: 1 ft. 9 in. L x 1 ft. ½ in. W x 11 in. H. (ACN26)