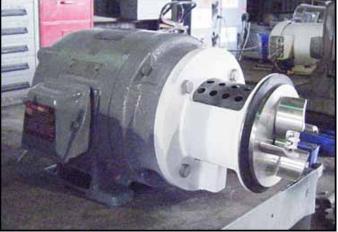

1991 APV/Crepaco Centrifugal Pump. Model: 6V2. S/N: G-4563-91. Flow rate for new pump is 140 gpm with required horsepower and pressure. Discuss with salesperson your process and product to determine if this refurbished pump should handle you specific duty. Impeller diameter: 5 in. Louis Allis Electric Motor, 3/1.5 hp, 3480/1710 rpm, 460 V, 3.7/3.25 amps, 60 Hz, 3 phase. Inlet: (1) 2 in. ACME fitting. Outlet: (1) 1-1/2 in. ACME fitting. Overall dimensions: 1 ft. 9 in. L x 1 ft. ½ in. W x 11 in. H. (ACN26)