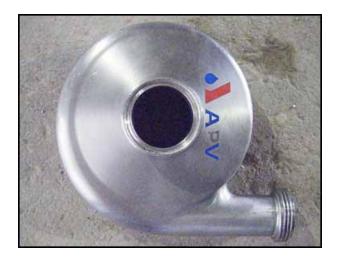

1991 APV/Crepaco Centrifugal Pump. Model: 6V2. S/N: G-4563-91. Flow rate for new pump is 140 gpm with required horsepower and pressure. Discuss with salesperson your process and product to determine if this refurbished pump should handle you specific duty. Impeller diameter: 5 in. Louis Allis Electric Motor, 3/1.5 hp, 3480/1710 rpm, 460 V, 3.7/3.25 amps, 60 Hz, 3 phase. Inlet: (1) 2 in. ACME fitting. Outlet: (1) 1-1/2 in. ACME fitting. Overall dimensions: 1 ft. 9 in. L x 1 ft. ½ in. W x 11 in. H. (ACN26)