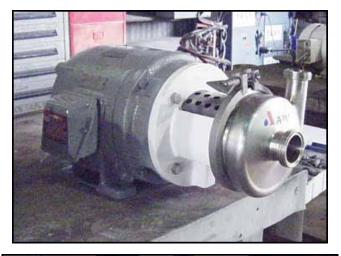

1991 APV/Crepaco Centrifugal Pump. Model: 6V2. S/N: G-4563-91. Flow rate for new pump is 140 gpm with required horsepower and pressure. Discuss with salesperson your process and product to determine if this refurbished pump should handle you specific duty. Impeller diameter: 5 in. Louis Allis Electric Motor, 3/1.5 hp, 3480/1710 rpm, 460 V, 3.7/3.25 amps, 60 Hz, 3 phase. Inlet: (1) 2 in. ACME fitting. Outlet: (1) 1-1/2 in. ACME fitting. Overall dimensions: 1 ft. 9 in. L x 1 ft. ½ in. W x 11 in. H. (ACN26)