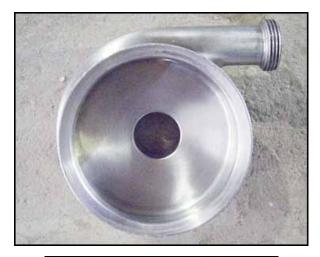

1991 APV/Crepaco Centrifugal Pump. Model: 6V2. S/N: G-4563-91. Flow rate for new pump is 140 gpm with required horsepower and pressure. Discuss with salesperson your process and product to determine if this refurbished pump should handle you specific duty. Impeller diameter: 5 in. Louis Allis Electric Motor, 3/1.5 hp, 3480/1710 rpm, 460 V, 3.7/3.25 amps, 60 Hz, 3 phase. Inlet: (1) 2 in. ACME fitting. Outlet: (1) 1-1/2 in. ACME fitting. Overall dimensions: 1 ft. 9 in. L x 1 ft. ½ in. W x 11 in. H. (ACN26)