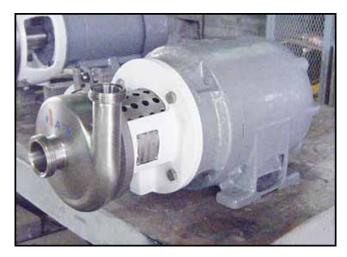

1991 APV/Crepaco Centrifugal Pump. Model: 6V2. S/N: G-4563-91. Flow rate for new pump is 140 gpm with required horsepower and pressure. Discuss with salesperson your process and product to determine if this refurbished pump should handle you specific duty. Impeller diameter: 5 in. Louis Allis Electric Motor, 3/1.5 hp, 3480/1710 rpm, 460 V, 3.7/3.25 amps, 60 Hz, 3 phase. Inlet: (1) 2 in. ACME fitting. Outlet: (1) 1-1/2 in. ACME fitting. Overall dimensions: 1 ft. 9 in. L x 1 ft. ½ in. W x 11 in. H. (ACN26)