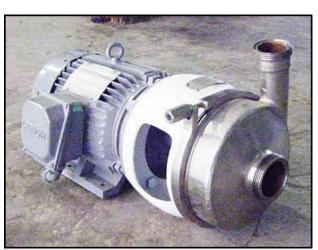

| APV / Crepaco Centrifugal Pump |                     |
|--------------------------------|---------------------|
| Mfg: APV Crepaco               | Model: 18           |
| Stock No: MDBC119.1a           | Serial No: 18-20954 |

APV / Crepaco Centrifugal Pump. Model: 18. S/N: 18-20954. Flow rate for new pump is 200 gpm with required horsepower and pressure. Discuss with salesperson your process and product to determine if this refurbished pump should handle your specific duty. Impeller diameter: 4-1/2 in. Leeson electric motor, 5 hp, 3510 rpm, 208-230/460 V, 13.0-12.0/6.0 amps, 60 Hz, 3 phase. Inlet: (1) 2-1/2 in. ACME fitting. Outlet: (1) 2 in. ACME fitting. Overall dimensions: 2 ft. 1 in. L x 1 ft. W x 1 ft. 1 in. H. (ACN25)