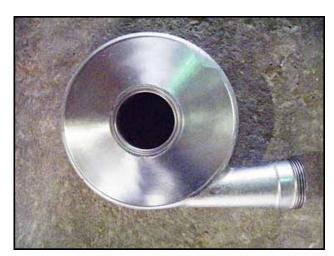

APV / Crepaco Centrifugal Pump. Model: 18. S/N: 18-20954. Flow rate for new pump is 200 gpm with required horsepower and pressure. Discuss with salesperson your process and product to determine if this refurbished pump should handle your specific duty. Impeller diameter: 4-1/2 in. Leeson electric motor, 5 hp, 3510 rpm, 208-230/460 V, 13.0-12.0/6.0 amps, 60 Hz, 3 phase. Inlet: (1) 2-1/2 in. ACME fitting. Outlet: (1) 2 in. ACME fitting. Overall dimensions: 2 ft. 1 in. L x 1 ft. W x 1 ft. 1 in. H. (ACN25)