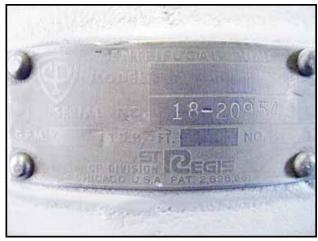

| APV / Crepaco Centrifugal Pump |                     |
|--------------------------------|---------------------|
| Mfg: APV Crepaco               | Model: 18           |
| Stock No: MDBC119.1a           | Serial No: 18-20954 |

APV / Crepaco Centrifugal Pump. Model: 18. S/N: 18-20954. Flow rate for new pump is 200 gpm with required horsepower and pressure. Discuss with salesperson your process and product to determine if this refurbished pump should handle your specific duty. Impeller diameter: 4-1/2 in. Leeson electric motor, 5 hp, 3510 rpm, 208-230/460 V, 13.0-12.0/6.0 amps, 60 Hz, 3 phase. Inlet: (1) 2-1/2 in. ACME fitting. Outlet: (1) 2 in. ACME fitting. Overall dimensions: 2 ft. 1 in. L x 1 ft. W x 1 ft. 1 in. H. (ACN25)