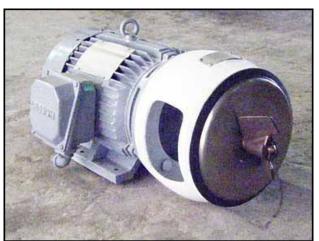

APV / Crepaco Centrifugal Pump. Model: 18. S/N: 18-20954. Flow rate for new pump is 200 gpm with required horsepower and pressure. Discuss with salesperson your process and product to determine if this refurbished pump should handle your specific duty. Impeller diameter: 4-1/2 in. Leeson electric motor, 5 hp, 3510 rpm, 208-230/460 V, 13.0-12.0/6.0 amps, 60 Hz, 3 phase. Inlet: (1) 2-1/2 in. ACME fitting. Outlet: (1) 2 in. ACME fitting. Overall dimensions: 2 ft. 1 in. L x 1 ft. W x 1 ft. 1 in. H. (ACN25)