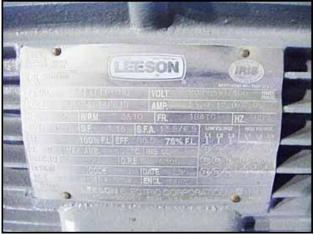

APV / Crepaco Centrifugal Pump. Model: 18. S/N: 18-20954. Flow rate for new pump is 200 gpm with required horsepower and pressure. Discuss with salesperson your process and product to determine if this refurbished pump should handle your specific duty. Impeller diameter: 4-1/2 in. Leeson electric motor, 5 hp, 3510 rpm, 208-230/460 V, 13.0-12.0/6.0 amps, 60 Hz, 3 phase. Inlet: (1) 2-1/2 in. ACME fitting. Outlet: (1) 2 in. ACME fitting. Overall dimensions: 2 ft. 1 in. L x 1 ft. W x 1 ft. 1 in. H. (ACN25)