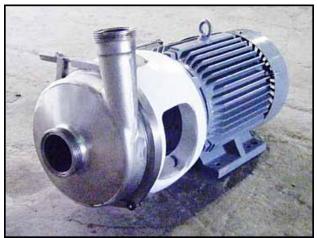

| APV / Crepaco Centrifugal Pump |                     |
|--------------------------------|---------------------|
| Mfg: APV Crepaco               | Model: 18           |
| Stock No: MDBC119.1a           | Serial No: 18-20954 |

APV / Crepaco Centrifugal Pump. Model: 18. S/N: 18-20954. Flow rate for new pump is 200 gpm with required horsepower and pressure. Discuss with salesperson your process and product to determine if this refurbished pump should handle your specific duty. Impeller diameter: 4-1/2 in. Leeson electric motor, 5 hp, 3510 rpm, 208-230/460 V, 13.0-12.0/6.0 amps, 60 Hz, 3 phase. Inlet: (1) 2-1/2 in. ACME fitting. Outlet: (1) 2 in. ACME fitting. Overall dimensions: 2 ft. 1 in. L x 1 ft. W x 1 ft. 1 in. H. (ACN25)