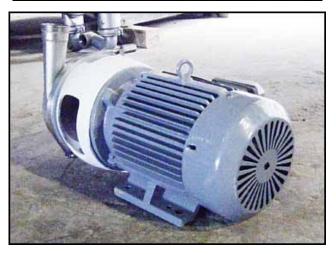

APV / Crepaco Centrifugal Pump. Model: 18. S/N: 18-20954. Flow rate for new pump is 200 gpm with required horsepower and pressure. Discuss with salesperson your process and product to determine if this refurbished pump should handle your specific duty. Impeller diameter: 4-1/2 in. Leeson electric motor, 5 hp, 3510 rpm, 208-230/460 V, 13.0-12.0/6.0 amps, 60 Hz, 3 phase. Inlet: (1) 2-1/2 in. ACME fitting. Outlet: (1) 2 in. ACME fitting. Overall dimensions: 2 ft. 1 in. L x 1 ft. W x 1 ft. 1 in. H. (ACN25)