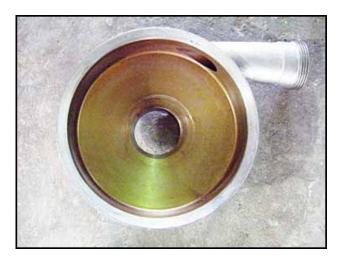

APV / Crepaco Centrifugal Pump. Model: 18. S/N: 18-20954. Flow rate for new pump is 200 gpm with required horsepower and pressure. Discuss with salesperson your process and product to determine if this refurbished pump should handle your specific duty. Impeller diameter: 4-1/2 in. Leeson electric motor, 5 hp, 3510 rpm, 208-230/460 V, 13.0-12.0/6.0 amps, 60 Hz, 3 phase. Inlet: (1) 2-1/2 in. ACME fitting. Outlet: (1) 2 in. ACME fitting. Overall dimensions: 2 ft. 1 in. L x 1 ft. W x 1 ft. 1 in. H. (ACN25)