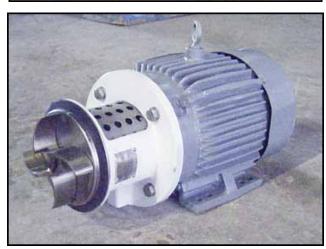

| APV/Crepaco Centrifugal Pump |                       |
|------------------------------|-----------------------|
| Mfg: APV/Crepaco             | Model: 6V2            |
| Stock No.: MDBC120.1a        | Serial No.: H-1137-93 |

Crepaco Centrifugal Pump. Model: 6V2. S/N: H-1137-93. Flow rate for new pump is 90 gpm with required horsepower and pressure. Discuss with salesperson your process and product to determine if this refurbished pump should handle your specific duty. Impeller diameter: 6 in. Reliance electric motor, 5 hp, 1730 rpm, 230/460 V, 14.0/7.0 amps, 60 Hz, 3 phase. Inlet: (1) 2 in. ACME fitting. Outlet: (1) 1-1/2 in. ACME fitting. Overall dimensions: 1 ft. 10 in. L x 1 ft. W x 1 ft. H. (ACN27a)