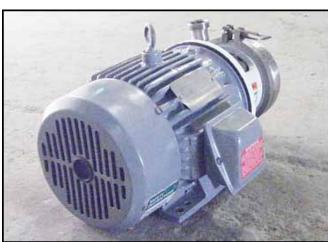

| APV/Crepaco Centrifugal Pump |                       |
|------------------------------|-----------------------|
| Mfg: APV/Crepaco             | Model: 6V2            |
| Stock No.: MDBC120.1a        | Serial No.: H-1137-93 |

Crepaco Centrifugal Pump. Model: 6V2. S/N: H-1137-93. Flow rate for new pump is 90 gpm with required horsepower and pressure. Discuss with salesperson your process and product to determine if this refurbished pump should handle your specific duty. Impeller diameter: 6 in. Reliance electric motor, 5 hp, 1730 rpm, 230/460 V, 14.0/7.0 amps, 60 Hz, 3 phase. Inlet: (1) 2 in. ACME fitting. Outlet: (1) 1-1/2 in. ACME fitting. Overall dimensions: 1 ft. 10 in. L x 1 ft. W x 1 ft. H. (ACN27a)