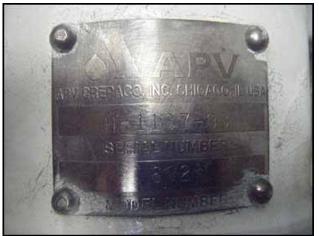

| APV/Crepaco Centrifugal Pump |                       |
|------------------------------|-----------------------|
| Mfg: APV/Crepaco             | Model: 6V2            |
| Stock No.: MDBC120.1a        | Serial No.: H-1137-93 |

Crepaco Centrifugal Pump. Model: 6V2. S/N: H-1137-93. Flow rate for new pump is 90 gpm with required horsepower and pressure. Discuss with salesperson your process and product to determine if this refurbished pump should handle your specific duty. Impeller diameter: 6 in. Reliance electric motor, 5 hp, 1730 rpm, 230/460 V, 14.0/7.0 amps, 60 Hz, 3 phase. Inlet: (1) 2 in. ACME fitting. Outlet: (1) 1-1/2 in. ACME fitting. Overall dimensions: 1 ft. 10 in. L x 1 ft. W x 1 ft. H. (ACN27a)