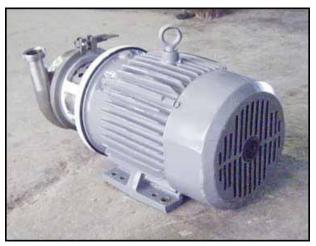

| APV/Crepaco Centrifugal Pump |                       |
|------------------------------|-----------------------|
| Mfg: APV/Crepaco             | Model: 6V2            |
| Stock No.: MDBC120.1a        | Serial No.: H-1137-93 |

Crepaco Centrifugal Pump. Model: 6V2. S/N: H-1137-93. Flow rate for new pump is 90 gpm with required horsepower and pressure. Discuss with salesperson your process and product to determine if this refurbished pump should handle your specific duty. Impeller diameter: 6 in. Reliance electric motor, 5 hp, 1730 rpm, 230/460 V, 14.0/7.0 amps, 60 Hz, 3 phase. Inlet: (1) 2 in. ACME fitting. Outlet: (1) 1-1/2 in. ACME fitting. Overall dimensions: 1 ft. 10 in. L x 1 ft. W x 1 ft. H. (ACN27a)