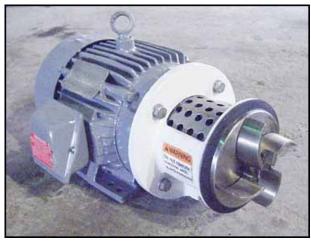

| APV/Crepaco Centrifugal Pump |                       |
|------------------------------|-----------------------|
| Mfg: APV/Crepaco             | Model: 6V2            |
| Stock No.: MDBC120.1a        | Serial No.: H-1137-93 |

Crepaco Centrifugal Pump. Model: 6V2. S/N: H-1137-93. Flow rate for new pump is 90 gpm with required horsepower and pressure. Discuss with salesperson your process and product to determine if this refurbished pump should handle your specific duty. Impeller diameter: 6 in. Reliance electric motor, 5 hp, 1730 rpm, 230/460 V, 14.0/7.0 amps, 60 Hz, 3 phase. Inlet: (1) 2 in. ACME fitting. Outlet: (1) 1-1/2 in. ACME fitting. Overall dimensions: 1 ft. 10 in. L x 1 ft. W x 1 ft. H. (ACN27a)