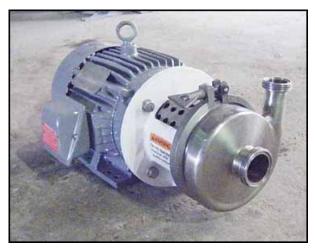

| APV/Crepaco Centrifugal Pump |                       |
|------------------------------|-----------------------|
| Mfg: APV/Crepaco             | Model: 6V2            |
| Stock No.: MDBC120.1a        | Serial No.: H-1137-93 |

Crepaco Centrifugal Pump. Model: 6V2. S/N: H-1137-93. Flow rate for new pump is 90 gpm with required horsepower and pressure. Discuss with salesperson your process and product to determine if this refurbished pump should handle your specific duty. Impeller diameter: 6 in. Reliance electric motor, 5 hp, 1730 rpm, 230/460 V, 14.0/7.0 amps, 60 Hz, 3 phase. Inlet: (1) 2 in. ACME fitting. Outlet: (1) 1-1/2 in. ACME fitting. Overall dimensions: 1 ft. 10 in. L x 1 ft. W x 1 ft. H. (ACN27a)