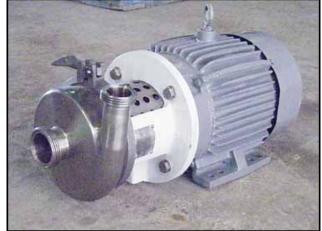

| APV/Crepaco Centrifugal Pump |                       |
|------------------------------|-----------------------|
| Mfg: APV/Crepaco             | Model: 6V2            |
| Stock No.: MDBC120.1a        | Serial No.: H-1137-93 |

Crepaco Centrifugal Pump. Model: 6V2. S/N: H-1137-93. Flow rate for new pump is 90 gpm with required horsepower and pressure. Discuss with salesperson your process and product to determine if this refurbished pump should handle your specific duty. Impeller diameter: 6 in. Reliance electric motor, 5 hp, 1730 rpm, 230/460 V, 14.0/7.0 amps, 60 Hz, 3 phase. Inlet: (1) 2 in. ACME fitting. Outlet: (1) 1-1/2 in. ACME fitting. Overall dimensions: 1 ft. 10 in. L x 1 ft. W x 1 ft. H. (ACN27a)