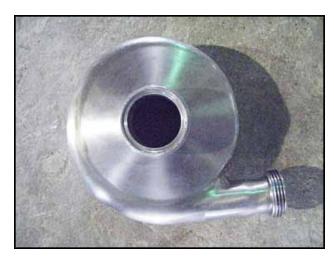

| APV/Crepaco Centrifugal Pump |                       |
|------------------------------|-----------------------|
| Mfg: APV/Crepaco             | Model: 6V2            |
| Stock No.: MDBC120.1a        | Serial No.: H-1137-93 |

Crepaco Centrifugal Pump. Model: 6V2. S/N: H-1137-93. Flow rate for new pump is 90 gpm with required horsepower and pressure. Discuss with salesperson your process and product to determine if this refurbished pump should handle your specific duty. Impeller diameter: 6 in. Reliance electric motor, 5 hp, 1730 rpm, 230/460 V, 14.0/7.0 amps, 60 Hz, 3 phase. Inlet: (1) 2 in. ACME fitting. Outlet: (1) 1-1/2 in. ACME fitting. Overall dimensions: 1 ft. 10 in. L x 1 ft. W x 1 ft. H. (ACN27a)