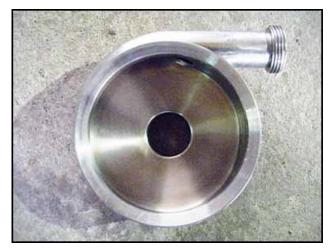

Crepaco Centrifugal pump. Model: 6V2. S/N: H-5674-94. Flow rate for new pump is 90 gpm with required horsepower and pressure. Discuss with salesperson your process and product to determine if this refurbished pump should handle your specific duty. Impeller diameter: 6 in. Reliance electric motor, 5 hp, 1730 rpm, 230/460 V, 14.0/7.0 amps, 60 Hz, 3 phase. Inlet: (1) 2 in. ACME fitting. Outlet: (1) 1-1/2 in. ACME fitting. Overall dimensions: 1 ft. 11 in. L x 1 ft. W x 10 in. H. (ACN27a)