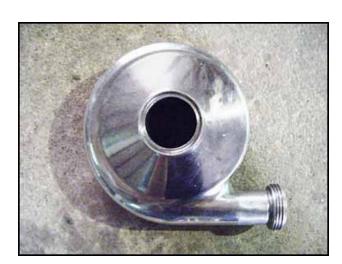

Crepaco Centrifugal pump. Model: 6V2. S/N: H-5674-94. Flow rate for new pump is 90 gpm with required horsepower and pressure. Discuss with salesperson your process and product to determine if this refurbished pump should handle your specific duty. Impeller diameter: 6 in. Reliance electric motor, 5 hp, 1730 rpm, 230/460 V, 14.0/7.0 amps, 60 Hz, 3 phase. Inlet: (1) 2 in. ACME fitting. Outlet: (1) 1-1/2 in. ACME fitting. Overall dimensions: 1 ft. 11 in. L x 1 ft. W x 10 in. H. (ACN27a)