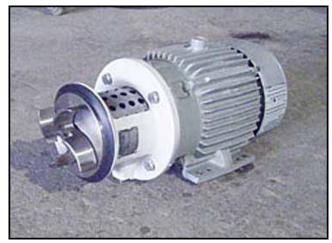

| APV/Crepaco Centrifugal Pump |                       |
|------------------------------|-----------------------|
| Mfg: APV/Crepaco             | Model: 6V2            |
| Stock No.: MDBC121.1a        | Serial No.: H-5674-94 |

Crepaco Centrifugal pump. Model: 6V2. S/N: H-5674-94. Flow rate for new pump is 90 gpm with required horsepower and pressure. Discuss with salesperson your process and product to determine if this refurbished pump should handle your specific duty. Impeller diameter: 6 in. Reliance electric motor, 5 hp, 1730 rpm, 230/460 V, 14.0/7.0 amps, 60 Hz, 3 phase. Inlet: (1) 2 in. ACME fitting. Outlet: (1) 1-1/2 in. ACME fitting. Overall dimensions: 1 ft. 11 in. L x 1 ft. W x 10 in. H. (ACN27a)