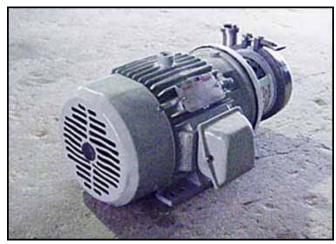

| APV/Crepaco Centrifugal Pump |                       |
|------------------------------|-----------------------|
| Mfg: APV/Crepaco             | Model: 6V2            |
| Stock No.: MDBC121.1a        | Serial No.: H-5674-94 |

Crepaco Centrifugal pump. Model: 6V2. S/N: H-5674-94. Flow rate for new pump is 90 gpm with required horsepower and pressure. Discuss with salesperson your process and product to determine if this refurbished pump should handle your specific duty. Impeller diameter: 6 in. Reliance electric motor, 5 hp, 1730 rpm, 230/460 V, 14.0/7.0 amps, 60 Hz, 3 phase. Inlet: (1) 2 in. ACME fitting. Outlet: (1) 1-1/2 in. ACME fitting. Overall dimensions: 1 ft. 11 in. L x 1 ft. W x 10 in. H. (ACN27a)