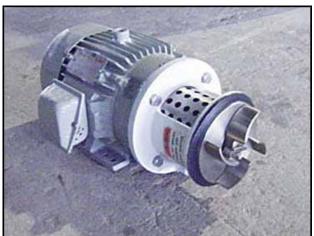

| APV/Crepaco Centrifugal Pump |                       |
|------------------------------|-----------------------|
| Mfg: APV/Crepaco             | Model: 6V2            |
| Stock No.: MDBC121.1a        | Serial No.: H-5674-94 |

Crepaco Centrifugal pump. Model: 6V2. S/N: H-5674-94. Flow rate for new pump is 90 gpm with required horsepower and pressure. Discuss with salesperson your process and product to determine if this refurbished pump should handle your specific duty. Impeller diameter: 6 in. Reliance electric motor, 5 hp, 1730 rpm, 230/460 V, 14.0/7.0 amps, 60 Hz, 3 phase. Inlet: (1) 2 in. ACME fitting. Outlet: (1) 1-1/2 in. ACME fitting. Overall dimensions: 1 ft. 11 in. L x 1 ft. W x 10 in. H. (ACN27a)