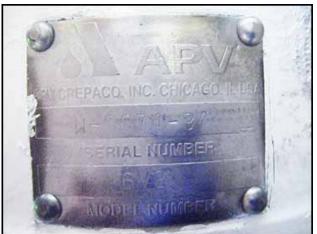

| APV/Crepaco Centrifugal Pump |                       |
|------------------------------|-----------------------|
| Mfg: APV/Crepaco             | Model: 6V2            |
| Stock No.: MDBC121.1a        | Serial No.: H-5674-94 |

Crepaco Centrifugal pump. Model: 6V2. S/N: H-5674-94. Flow rate for new pump is 90 gpm with required horsepower and pressure. Discuss with salesperson your process and product to determine if this refurbished pump should handle your specific duty. Impeller diameter: 6 in. Reliance electric motor, 5 hp, 1730 rpm, 230/460 V, 14.0/7.0 amps, 60 Hz, 3 phase. Inlet: (1) 2 in. ACME fitting. Outlet: (1) 1-1/2 in. ACME fitting. Overall dimensions: 1 ft. 11 in. L x 1 ft. W x 10 in. H. (ACN27a)