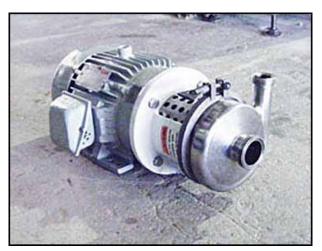

| APV/Crepaco Centrifugal Pump |                       |
|------------------------------|-----------------------|
| Mfg: APV/Crepaco             | Model: 6V2            |
| Stock No.: MDBC121.1a        | Serial No.: H-5674-94 |

Crepaco Centrifugal pump. Model: 6V2. S/N: H-5674-94. Flow rate for new pump is 90 gpm with required horsepower and pressure. Discuss with salesperson your process and product to determine if this refurbished pump should handle your specific duty. Impeller diameter: 6 in. Reliance electric motor, 5 hp, 1730 rpm, 230/460 V, 14.0/7.0 amps, 60 Hz, 3 phase. Inlet: (1) 2 in. ACME fitting. Outlet: (1) 1-1/2 in. ACME fitting. Overall dimensions: 1 ft. 11 in. L x 1 ft. W x 10 in. H. (ACN27a)