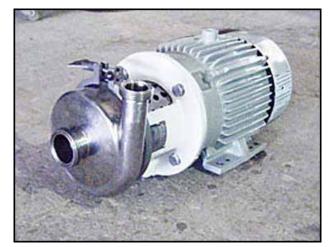

| APV/Crepaco Centrifugal Pump |                       |
|------------------------------|-----------------------|
| Mfg: APV/Crepaco             | Model: 6V2            |
| Stock No.: MDBC121.1a        | Serial No.: H-5674-94 |

Crepaco Centrifugal pump. Model: 6V2. S/N: H-5674-94. Flow rate for new pump is 90 gpm with required horsepower and pressure. Discuss with salesperson your process and product to determine if this refurbished pump should handle your specific duty. Impeller diameter: 6 in. Reliance electric motor, 5 hp, 1730 rpm, 230/460 V, 14.0/7.0 amps, 60 Hz, 3 phase. Inlet: (1) 2 in. ACME fitting. Outlet: (1) 1-1/2 in. ACME fitting. Overall dimensions: 1 ft. 11 in. L x 1 ft. W x 10 in. H. (ACN27a)