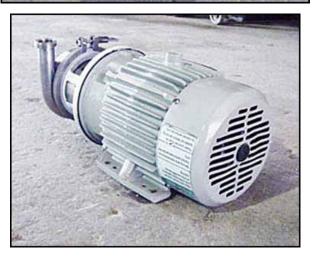

| APV/Crepaco Centrifugal Pump |                       |
|------------------------------|-----------------------|
| Mfg: APV/Crepaco             | Model: 6V2            |
| Stock No.: MDBC121.1a        | Serial No.: H-5674-94 |

Crepaco Centrifugal pump. Model: 6V2. S/N: H-5674-94. Flow rate for new pump is 90 gpm with required horsepower and pressure. Discuss with salesperson your process and product to determine if this refurbished pump should handle your specific duty. Impeller diameter: 6 in. Reliance electric motor, 5 hp, 1730 rpm, 230/460 V, 14.0/7.0 amps, 60 Hz, 3 phase. Inlet: (1) 2 in. ACME fitting. Outlet: (1) 1-1/2 in. ACME fitting. Overall dimensions: 1 ft. 11 in. L x 1 ft. W x 10 in. H. (ACN27a)