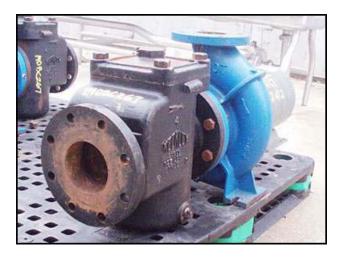

| Scot Circulating Pump |             |
|-----------------------|-------------|
| Mfg: Scot             | Model:      |
| Stock No.: MDBC267B   | Serial No.: |

(2) Scot circulating pumps. Pumps are equipped with Keckley 4" Traps. Impeller size: 6.88 in. dia. Baldor electric motor, 5 hp, 1725 rpm, 208-230/460 V, 14.8-14.0/7.0 amps, 60 Hz, 3 phase. Inlet: (1) 4 in. dia. suction port with an 9 in. dia. flange and (8) 3/4 in. dia. thru holes at a center distance of 2-7/8 in. Outlet: (1) 3 in. dia. discharge port with a 7-5/8 in. dia. flange and (4) 3/4 in. dia. thru holes at a center distance of 4-3/8 in. Overall dimensions: 2 ft. 11 in. L x 1 ft. 1-1/2 in. W x 1 ft. 4 in. H.