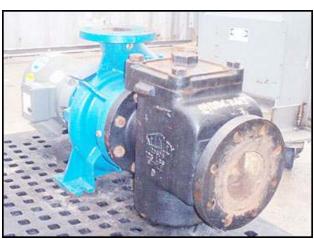

| Scot Circulating Pump |             |
|-----------------------|-------------|
| Mfg: Scot             | Model:      |
| Stock No.: MDBC267B   | Serial No.: |

(2) Scot circulating pumps. Pumps are equipped with Keckley 4" Traps. Impeller size: 6.88 in. dia. Baldor electric motor, 5 hp, 1725 rpm, 208-230/460 V, 14.8-14.0/7.0 amps, 60 Hz, 3 phase. Inlet: (1) 4 in. dia. suction port with an 9 in. dia. flange and (8) 3/4 in. dia. thru holes at a center distance of 2-7/8 in. Outlet: (1) 3 in. dia. discharge port with a 7-5/8 in. dia. flange and (4) 3/4 in. dia. thru holes at a center distance of 4-3/8 in. Overall dimensions: 2 ft. 11 in. L x 1 ft. 1-1/2 in. W x 1 ft. 4 in. H.