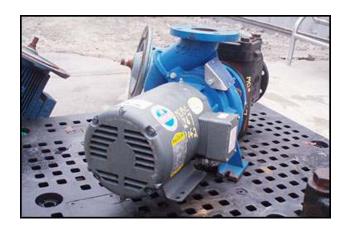

| Scot Circulating Pump |             |
|-----------------------|-------------|
| Mfg: Scot             | Model:      |
| Stock No.: MDBC267B   | Serial No.: |

(2) Scot circulating pumps. Pumps are equipped with Keckley 4" Traps. Impeller size: 6.88 in. dia. Baldor electric motor, 5 hp, 1725 rpm, 208-230/460 V, 14.8-14.0/7.0 amps, 60 Hz, 3 phase. Inlet: (1) 4 in. dia. suction port with an 9 in. dia. flange and (8) 3/4 in. dia. thru holes at a center distance of 2-7/8 in. Outlet: (1) 3 in. dia. discharge port with a 7-5/8 in. dia. flange and (4) 3/4 in. dia. thru holes at a center distance of 4-3/8 in. Overall dimensions: 2 ft. 11 in. L x 1 ft. 1-1/2 in. W x 1 ft. 4 in. H.