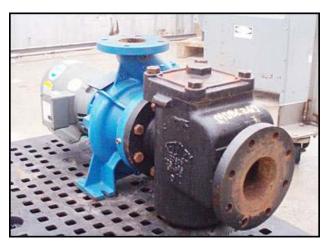

| Scot Circulating Pump |             |
|-----------------------|-------------|
| Mfg: Scot             | Model:      |
| Stock No.: MDBC267B   | Serial No.: |

(2) Scot circulating pumps. Pumps are equipped with Keckley 4" Traps. Impeller size: 6.88 in. dia. Baldor electric motor, 5 hp, 1725 rpm, 208-230/460 V, 14.8-14.0/7.0 amps, 60 Hz, 3 phase. Inlet: (1) 4 in. dia. suction port with an 9 in. dia. flange and (8) 3/4 in. dia. thru holes at a center distance of 2-7/8 in. Outlet: (1) 3 in. dia. discharge port with a 7-5/8 in. dia. flange and (4) 3/4 in. dia. thru holes at a center distance of 4-3/8 in. Overall dimensions: 2 ft. 11 in. L x 1 ft. 1-1/2 in. W x 1 ft. 4 in. H.