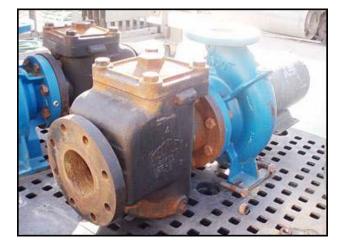

| Scot Circulating Pump |             |
|-----------------------|-------------|
| Mfg: Scot             | Model:      |
| Stock No.: MDBC267B   | Serial No.: |

(2) Scot circulating pumps. Pumps are equipped with Keckley 4" Traps. Impeller size: 6.88 in. dia. Baldor electric motor, 5 hp, 1725 rpm, 208-230/460 V, 14.8-14.0/7.0 amps, 60 Hz, 3 phase. Inlet: (1) 4 in. dia. suction port with an 9 in. dia. flange and (8) 3/4 in. dia. thru holes at a center distance of 2-7/8 in. Outlet: (1) 3 in. dia. discharge port with a 7-5/8 in. dia. flange and (4) 3/4 in. dia. thru holes at a center distance of 4-3/8 in. Overall dimensions: 2 ft. 11 in. L x 1 ft. 1-1/2 in. W x 1 ft. 4 in. H.