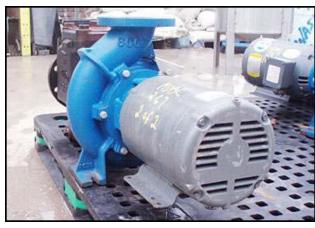

| Scot Circulating Pump |             |
|-----------------------|-------------|
| Mfg: Scot             | Model:      |
| Stock No.: MDBC267B   | Serial No.: |

(2) Scot circulating pumps. Pumps are equipped with Keckley 4" Traps. Impeller size: 6.88 in. dia. Baldor electric motor, 5 hp, 1725 rpm, 208-230/460 V, 14.8-14.0/7.0 amps, 60 Hz, 3 phase. Inlet: (1) 4 in. dia. suction port with an 9 in. dia. flange and (8) 3/4 in. dia. thru holes at a center distance of 2-7/8 in. Outlet: (1) 3 in. dia. discharge port with a 7-5/8 in. dia. flange and (4) 3/4 in. dia. thru holes at a center distance of 4-3/8 in. Overall dimensions: 2 ft. 11 in. L x 1 ft. 1-1/2 in. W x 1 ft. 4 in. H.