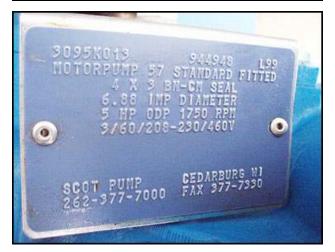

| Scot Circulating Pump |             |
|-----------------------|-------------|
| Mfg: Scot             | Model:      |
| Stock No.: MDBC267B   | Serial No.: |

(2) Scot circulating pumps. Pumps are equipped with Keckley 4" Traps. Impeller size: 6.88 in. dia. Baldor electric motor, 5 hp, 1725 rpm, 208-230/460 V, 14.8-14.0/7.0 amps, 60 Hz, 3 phase. Inlet: (1) 4 in. dia. suction port with an 9 in. dia. flange and (8) 3/4 in. dia. thru holes at a center distance of 2-7/8 in. Outlet: (1) 3 in. dia. discharge port with a 7-5/8 in. dia. flange and (4) 3/4 in. dia. thru holes at a center distance of 4-3/8 in. Overall dimensions: 2 ft. 11 in. L x 1 ft. 1-1/2 in. W x 1 ft. 4 in. H.