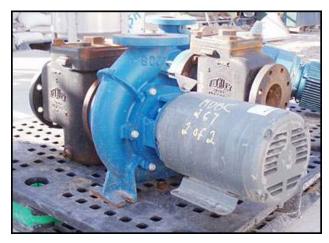

| Scot Circulating Pump |             |
|-----------------------|-------------|
| Mfg: Scot             | Model:      |
| Stock No.: MDBC267B   | Serial No.: |

(2) Scot circulating pumps. Pumps are equipped with Keckley 4" Traps. Impeller size: 6.88 in. dia. Baldor electric motor, 5 hp, 1725 rpm, 208-230/460 V, 14.8-14.0/7.0 amps, 60 Hz, 3 phase. Inlet: (1) 4 in. dia. suction port with an 9 in. dia. flange and (8) 3/4 in. dia. thru holes at a center distance of 2-7/8 in. Outlet: (1) 3 in. dia. discharge port with a 7-5/8 in. dia. flange and (4) 3/4 in. dia. thru holes at a center distance of 4-3/8 in. Overall dimensions: 2 ft. 11 in. L x 1 ft. 1-1/2 in. W x 1 ft. 4 in. H.