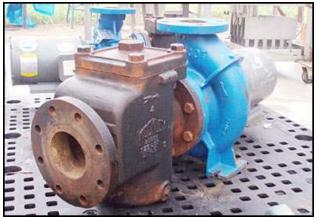

| Scot Circulating Pump |             |
|-----------------------|-------------|
| Mfg: Scot             | Model:      |
| Stock No.: MDBC267B   | Serial No.: |

(2) Scot circulating pumps. Pumps are equipped with Keckley 4" Traps. Impeller size: 6.88 in. dia. Baldor electric motor, 5 hp, 1725 rpm, 208-230/460 V, 14.8-14.0/7.0 amps, 60 Hz, 3 phase. Inlet: (1) 4 in. dia. suction port with an 9 in. dia. flange and (8) 3/4 in. dia. thru holes at a center distance of 2-7/8 in. Outlet: (1) 3 in. dia. discharge port with a 7-5/8 in. dia. flange and (4) 3/4 in. dia. thru holes at a center distance of 4-3/8 in. Overall dimensions: 2 ft. 11 in. L x 1 ft. 1-1/2 in. W x 1 ft. 4 in. H.