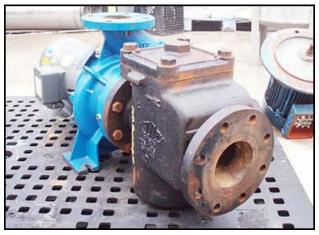

| Scot Circulating Pump |             |
|-----------------------|-------------|
| Mfg: Scot             | Model:      |
| Stock No.: MDBC267B   | Serial No.: |

(2) Scot circulating pumps. Pumps are equipped with Keckley 4" Traps. Impeller size: 6.88 in. dia. Baldor electric motor, 5 hp, 1725 rpm, 208-230/460 V, 14.8-14.0/7.0 amps, 60 Hz, 3 phase. Inlet: (1) 4 in. dia. suction port with an 9 in. dia. flange and (8) 3/4 in. dia. thru holes at a center distance of 2-7/8 in. Outlet: (1) 3 in. dia. discharge port with a 7-5/8 in. dia. flange and (4) 3/4 in. dia. thru holes at a center distance of 4-3/8 in. Overall dimensions: 2 ft. 11 in. L x 1 ft. 1-1/2 in. W x 1 ft. 4 in. H.