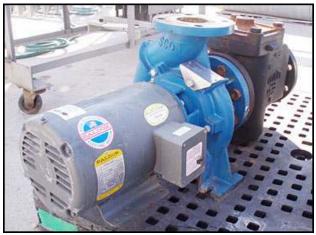

| Scot Circulating Pump |             |
|-----------------------|-------------|
| Mfg: Scot             | Model:      |
| Stock No.: MDBC267B   | Serial No.: |

(2) Scot circulating pumps. Pumps are equipped with Keckley 4" Traps. Impeller size: 6.88 in. dia. Baldor electric motor, 5 hp, 1725 rpm, 208-230/460 V, 14.8-14.0/7.0 amps, 60 Hz, 3 phase. Inlet: (1) 4 in. dia. suction port with an 9 in. dia. flange and (8) 3/4 in. dia. thru holes at a center distance of 2-7/8 in. Outlet: (1) 3 in. dia. discharge port with a 7-5/8 in. dia. flange and (4) 3/4 in. dia. thru holes at a center distance of 4-3/8 in. Overall dimensions: 2 ft. 11 in. L x 1 ft. 1-1/2 in. W x 1 ft. 4 in. H.