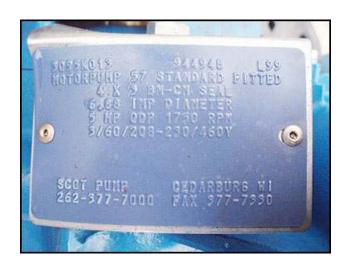

| Scot Circulating Pump |             |
|-----------------------|-------------|
| Mfg: Scot             | Model:      |
| Stock No.: MDBC267B   | Serial No.: |

(2) Scot circulating pumps. Pumps are equipped with Keckley 4" Traps. Impeller size: 6.88 in. dia. Baldor electric motor, 5 hp, 1725 rpm, 208-230/460 V, 14.8-14.0/7.0 amps, 60 Hz, 3 phase. Inlet: (1) 4 in. dia. suction port with an 9 in. dia. flange and (8) 3/4 in. dia. thru holes at a center distance of 2-7/8 in. Outlet: (1) 3 in. dia. discharge port with a 7-5/8 in. dia. flange and (4) 3/4 in. dia. thru holes at a center distance of 4-3/8 in. Overall dimensions: 2 ft. 11 in. L x 1 ft. 1-1/2 in. W x 1 ft. 4 in. H.