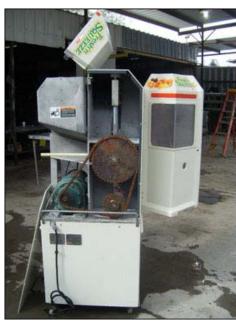

| 1998 JBT FoodTech FMC Fresh n Squeeze® Multi-Fruit Juicer |                     |
|-----------------------------------------------------------|---------------------|
| Mfg: JBT FoodTech                                         | Model: MFJ-POS      |
| Stock No: MDFC031.1                                       | Serial No: 81003002 |

1998 JBT FoodTech FMC Fresh'n Squeeze® Multi-Fruit Juicer. Model: MFJ-POS. S/N: 81003002. Approximate processing capacity: 80-120 quarts / hr., or 20 fruit / min. Electrical requirements (USA): 115 volt. As a juicer that achieves the highest yields at reasonable speeds, the unique design of the Fresh'n Squeeze® allows the handling of most of the world's citrus fruit varieties including oranges, grapefruit, lemons, limes and tangerines. Reliance electric motor, 1.0 hp, 1725 rpm, 115/230 V, 13.6 amps, 60 Hz, single phase. Overall dimensions: 2 ft. 8 in. L x 2 ft. 3 in. W x 5 ft. 7 in. H.(ACN173).