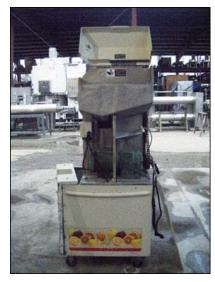

| 1998 JBT FoodTech FMC Fresh n Squeeze® Multi-Fruit Juicer |                     |
|-----------------------------------------------------------|---------------------|
| Mfg: JBT FoodTech                                         | Model: MFJ-POS      |
| Stock No: MDFC031.1                                       | Serial No: 81003002 |

1998 JBT FoodTech FMC Fresh'n Squeeze® Multi-Fruit Juicer. Model: MFJ-POS. S/N: 81003002. Approximate processing capacity: 80-120 quarts / hr., or 20 fruit / min. Electrical requirements (USA): 115 volt. As a juicer that achieves the highest yields at reasonable speeds, the unique design of the Fresh'n Squeeze® allows the handling of most of the world's citrus fruit varieties including oranges, grapefruit, lemons, limes and tangerines. Reliance electric motor, 1.0 hp, 1725 rpm, 115/230 V, 13.6 amps, 60 Hz, single phase. Overall dimensions: 2 ft. 8 in. L x 2 ft. 3 in. W x 5 ft. 7 in. H.(ACN173).