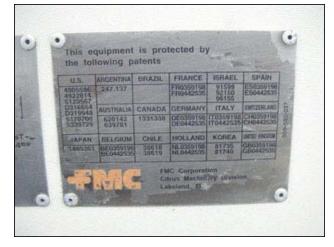

1998 JBT FoodTech FMC Fresh'n Squeeze® Multi-Fruit Juicer. Model: MFJ-POS. S/N: 81003002. Approximate processing capacity: 80-120 quarts / hr., or 20 fruit / min. Electrical requirements (USA): 115 volt. As a juicer that achieves the highest yields at reasonable speeds, the unique design of the Fresh'n Squeeze® allows the handling of most of the world's citrus fruit varieties including oranges, grapefruit, lemons, limes and tangerines. Reliance electric motor, 1.0 hp, 1725 rpm, 115/230 V, 13.6 amps, 60 Hz, single phase. Overall dimensions: 2 ft. 8 in. L x 2 ft. 3 in. W x 5 ft. 7 in. H.(ACN173).