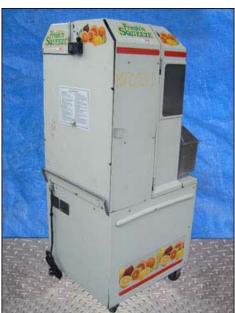

1998 JBT FoodTech FMC Fresh'n Squeeze® Multi-Fruit Juicer. Model: MFJ-POS. S/N: 81003002. Approximate processing capacity: 80-120 quarts / hr., or 20 fruit / min. Electrical requirements (USA): 115 volt. As a juicer that achieves the highest yields at reasonable speeds, the unique design of the Fresh'n Squeeze® allows the handling of most of the world's citrus fruit varieties including oranges, grapefruit, lemons, limes and tangerines. Reliance electric motor, 1.0 hp, 1725 rpm, 115/230 V, 13.6 amps, 60 Hz, single phase. Overall dimensions: 2 ft. 8 in. L x 2 ft. 3 in. W x 5 ft. 7 in. H.(ACN173).