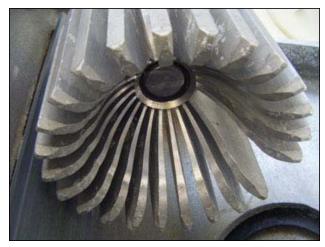

1998 JBT FoodTech FMC Fresh'n Squeeze® Multi-Fruit Juicer. Model: MFJ-POS. S/N: 81003002. Approximate processing capacity: 80-120 quarts / hr., or 20 fruit / min. Electrical requirements (USA): 115 volt. As a juicer that achieves the highest yields at reasonable speeds, the unique design of the Fresh'n Squeeze® allows the handling of most of the world's citrus fruit varieties including oranges, grapefruit, lemons, limes and tangerines. Reliance electric motor, 1.0 hp, 1725 rpm, 115/230 V, 13.6 amps, 60 Hz, single phase. Overall dimensions: 2 ft. 8 in. L x 2 ft. 3 in. W x 5 ft. 7 in. H.(ACN173).