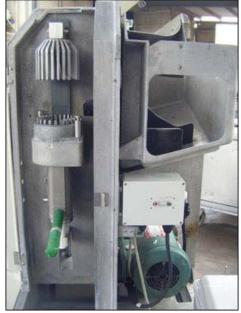

1998 JBT FoodTech FMC Fresh'n Squeeze® Multi-Fruit Juicer. Model: MFJ-POS. S/N: 81003002. Approximate processing capacity: 80-120 quarts / hr., or 20 fruit / min. Electrical requirements (USA): 115 volt. As a juicer that achieves the highest yields at reasonable speeds, the unique design of the Fresh'n Squeeze® allows the handling of most of the world's citrus fruit varieties including oranges, grapefruit, lemons, limes and tangerines. Reliance electric motor, 1.0 hp, 1725 rpm, 115/230 V, 13.6 amps, 60 Hz, single phase. Overall dimensions: 2 ft. 8 in. L x 2 ft. 3 in. W x 5 ft. 7 in. H.(ACN173).