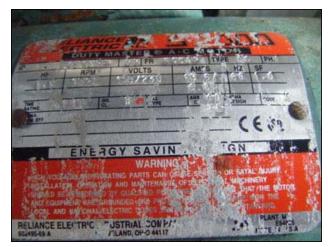

1998 JBT FoodTech FMC Fresh'n Squeeze® Multi-Fruit Juicer. Model: MFJ-POS. S/N: 81003002. Approximate processing capacity: 80-120 quarts / hr., or 20 fruit / min. Electrical requirements (USA): 115 volt. As a juicer that achieves the highest yields at reasonable speeds, the unique design of the Fresh'n Squeeze® allows the handling of most of the world's citrus fruit varieties including oranges, grapefruit, lemons, limes and tangerines. Reliance electric motor, 1.0 hp, 1725 rpm, 115/230 V, 13.6 amps, 60 Hz, single phase. Overall dimensions: 2 ft. 8 in. L x 2 ft. 3 in. W x 5 ft. 7 in. H.(ACN173).