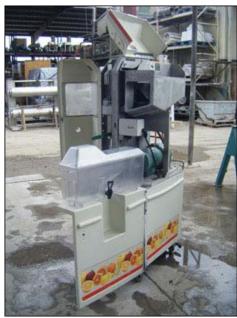

| 1998 JBT FoodTech FMC Fresh n Squeeze® Multi-Fruit Juicer |                     |
|-----------------------------------------------------------|---------------------|
| Mfg: JBT FoodTech                                         | Model: MFJ-POS      |
| Stock No: MDFC031.1                                       | Serial No: 81003002 |

1998 JBT FoodTech FMC Fresh'n Squeeze® Multi-Fruit Juicer. Model: MFJ-POS. S/N: 81003002. Approximate processing capacity: 80-120 quarts / hr., or 20 fruit / min. Electrical requirements (USA): 115 volt. As a juicer that achieves the highest yields at reasonable speeds, the unique design of the Fresh'n Squeeze® allows the handling of most of the world's citrus fruit varieties including oranges, grapefruit, lemons, limes and tangerines. Reliance electric motor, 1.0 hp, 1725 rpm, 115/230 V, 13.6 amps, 60 Hz, single phase. Overall dimensions: 2 ft. 8 in. L x 2 ft. 3 in. W x 5 ft. 7 in. H.(ACN173).