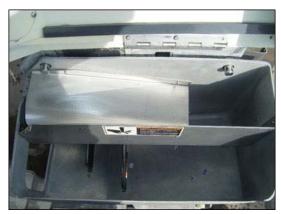

1998 JBT FoodTech FMC Fresh'n Squeeze® Multi-Fruit Juicer. Model: MFJ-POS. S/N: 81003002. Approximate processing capacity: 80-120 quarts / hr., or 20 fruit / min. Electrical requirements (USA): 115 volt. As a juicer that achieves the highest yields at reasonable speeds, the unique design of the Fresh'n Squeeze® allows the handling of most of the world's citrus fruit varieties including oranges, grapefruit, lemons, limes and tangerines. Reliance electric motor, 1.0 hp, 1725 rpm, 115/230 V, 13.6 amps, 60 Hz, single phase. Overall dimensions: 2 ft. 8 in. L x 2 ft. 3 in. W x 5 ft. 7 in. H.(ACN173).