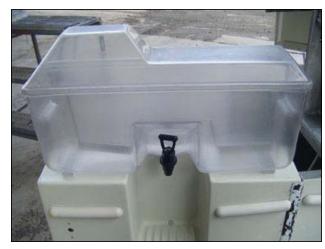

1998 JBT FoodTech FMC Fresh'n Squeeze® Multi-Fruit Juicer. Model: MFJ-POS. S/N: 81003002. Approximate processing capacity: 80-120 quarts / hr., or 20 fruit / min. Electrical requirements (USA): 115 volt. As a juicer that achieves the highest yields at reasonable speeds, the unique design of the Fresh'n Squeeze® allows the handling of most of the world's citrus fruit varieties including oranges, grapefruit, lemons, limes and tangerines. Reliance electric motor, 1.0 hp, 1725 rpm, 115/230 V, 13.6 amps, 60 Hz, single phase. Overall dimensions: 2 ft. 8 in. L x 2 ft. 3 in. W x 5 ft. 7 in. H.(ACN173).