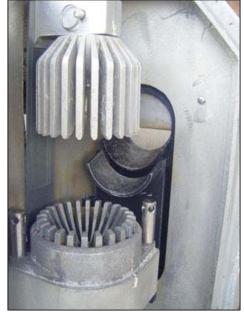

1998 JBT FoodTech FMC Fresh'n Squeeze® Multi-Fruit Juicer. Model: MFJ-POS. S/N: 81003002. Approximate processing capacity: 80-120 quarts / hr., or 20 fruit / min. Electrical requirements (USA): 115 volt. As a juicer that achieves the highest yields at reasonable speeds, the unique design of the Fresh'n Squeeze® allows the handling of most of the world's citrus fruit varieties including oranges, grapefruit, lemons, limes and tangerines. Reliance electric motor, 1.0 hp, 1725 rpm, 115/230 V, 13.6 amps, 60 Hz, single phase. Overall dimensions: 2 ft. 8 in. L x 2 ft. 3 in. W x 5 ft. 7 in. H.(ACN173).