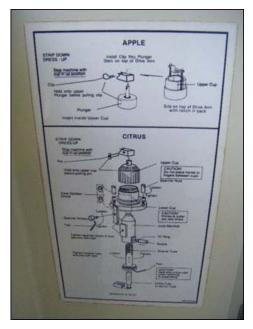

1998 JBT FoodTech FMC Fresh'n Squeeze® Multi-Fruit Juicer. Model: MFJ-POS. S/N: 81003002. Approximate processing capacity: 80-120 quarts / hr., or 20 fruit / min. Electrical requirements (USA): 115 volt. As a juicer that achieves the highest yields at reasonable speeds, the unique design of the Fresh'n Squeeze® allows the handling of most of the world's citrus fruit varieties including oranges, grapefruit, lemons, limes and tangerines. Reliance electric motor, 1.0 hp, 1725 rpm, 115/230 V, 13.6 amps, 60 Hz, single phase. Overall dimensions: 2 ft. 8 in. L x 2 ft. 3 in. W x 5 ft. 7 in. H.(ACN173).