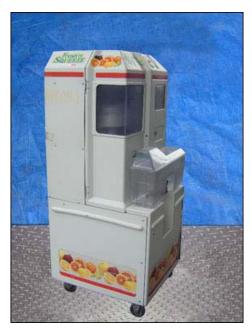

| 1998 JBT FoodTech FMC Fresh n Squeeze® Multi-Fruit Juicer |                     |
|-----------------------------------------------------------|---------------------|
| Mfg: JBT FoodTech                                         | Model: MFJ-POS      |
| Stock No: MDFC031.1                                       | Serial No: 81003002 |

1998 JBT FoodTech FMC Fresh'n Squeeze® Multi-Fruit Juicer. Model: MFJ-POS. S/N: 81003002. Approximate processing capacity: 80-120 quarts / hr., or 20 fruit / min. Electrical requirements (USA): 115 volt. As a juicer that achieves the highest yields at reasonable speeds, the unique design of the Fresh'n Squeeze® allows the handling of most of the world's citrus fruit varieties including oranges, grapefruit, lemons, limes and tangerines. Reliance electric motor, 1.0 hp, 1725 rpm, 115/230 V, 13.6 amps, 60 Hz, single phase. Overall dimensions: 2 ft. 8 in. L x 2 ft. 3 in. W x 5 ft. 7 in. H.(ACN173).