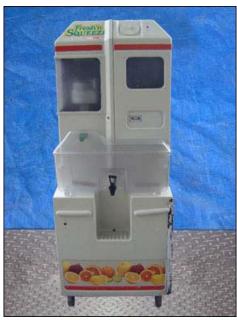

| 1998 JBT FoodTech FMC Fresh n Squeeze® Multi-Fruit Juicer |                     |
|-----------------------------------------------------------|---------------------|
| Mfg: JBT FoodTech                                         | Model: MFJ-POS      |
| Stock No: MDFC031.1                                       | Serial No: 81003002 |

1998 JBT FoodTech FMC Fresh'n Squeeze® Multi-Fruit Juicer. Model: MFJ-POS. S/N: 81003002. Approximate processing capacity: 80-120 quarts / hr., or 20 fruit / min. Electrical requirements (USA): 115 volt. As a juicer that achieves the highest yields at reasonable speeds, the unique design of the Fresh'n Squeeze® allows the handling of most of the world's citrus fruit varieties including oranges, grapefruit, lemons, limes and tangerines. Reliance electric motor, 1.0 hp, 1725 rpm, 115/230 V, 13.6 amps, 60 Hz, single phase. Overall dimensions: 2 ft. 8 in. L x 2 ft. 3 in. W x 5 ft. 7 in. H.(ACN173).