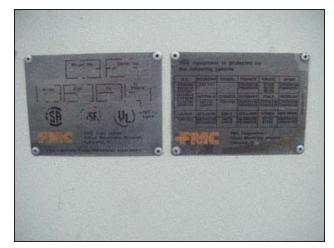

| 1998 JBT FoodTech FMC Fresh n Squeeze® Multi-Fruit Juicer |                     |
|-----------------------------------------------------------|---------------------|
| Mfg: JBT FoodTech                                         | Model: MFJ-POS      |
| Stock No: MDFC031.1                                       | Serial No: 81003002 |

1998 JBT FoodTech FMC Fresh'n Squeeze® Multi-Fruit Juicer. Model: MFJ-POS. S/N: 81003002. Approximate processing capacity: 80-120 quarts / hr., or 20 fruit / min. Electrical requirements (USA): 115 volt. As a juicer that achieves the highest yields at reasonable speeds, the unique design of the Fresh'n Squeeze® allows the handling of most of the world's citrus fruit varieties including oranges, grapefruit, lemons, limes and tangerines. Reliance electric motor, 1.0 hp, 1725 rpm, 115/230 V, 13.6 amps, 60 Hz, single phase. Overall dimensions: 2 ft. 8 in. L x 2 ft. 3 in. W x 5 ft. 7 in. H.(ACN173).