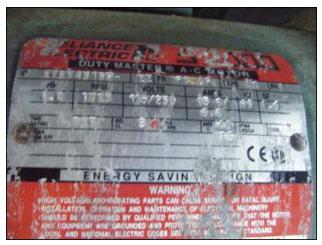

1998 JBT FoodTech FMC Fresh'n Squeeze® Multi-Fruit Juicer. Model: MFJ-POS. S/N: 81003002. Approximate processing capacity: 80-120 quarts / hr., or 20 fruit / min. Electrical requirements (USA): 115 volt. As a juicer that achieves the highest yields at reasonable speeds, the unique design of the Fresh'n Squeeze® allows the handling of most of the world's citrus fruit varieties including oranges, grapefruit, lemons, limes and tangerines. Reliance electric motor, 1.0 hp, 1725 rpm, 115/230 V, 13.6 amps, 60 Hz, single phase. Overall dimensions: 2 ft. 8 in. L x 2 ft. 3 in. W x 5 ft. 7 in. H.(ACN173).