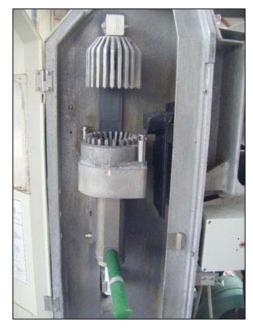

1998 JBT FoodTech FMC Fresh'n Squeeze® Multi-Fruit Juicer. Model: MFJ-POS. S/N: 81003002. Approximate processing capacity: 80-120 quarts / hr., or 20 fruit / min. Electrical requirements (USA): 115 volt. As a juicer that achieves the highest yields at reasonable speeds, the unique design of the Fresh'n Squeeze® allows the handling of most of the world's citrus fruit varieties including oranges, grapefruit, lemons, limes and tangerines. Reliance electric motor, 1.0 hp, 1725 rpm, 115/230 V, 13.6 amps, 60 Hz, single phase. Overall dimensions: 2 ft. 8 in. L x 2 ft. 3 in. W x 5 ft. 7 in. H.(ACN173).