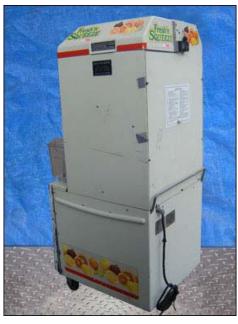

| 1998 JBT FoodTech FMC Fresh n Squeeze® Multi-Fruit Juicer |                     |
|-----------------------------------------------------------|---------------------|
| Mfg: JBT FoodTech                                         | Model: MFJ-POS      |
| Stock No: MDFC031.1                                       | Serial No: 81003002 |

1998 JBT FoodTech FMC Fresh'n Squeeze® Multi-Fruit Juicer. Model: MFJ-POS. S/N: 81003002. Approximate processing capacity: 80-120 quarts / hr., or 20 fruit / min. Electrical requirements (USA): 115 volt. As a juicer that achieves the highest yields at reasonable speeds, the unique design of the Fresh'n Squeeze® allows the handling of most of the world's citrus fruit varieties including oranges, grapefruit, lemons, limes and tangerines. Reliance electric motor, 1.0 hp, 1725 rpm, 115/230 V, 13.6 amps, 60 Hz, single phase. Overall dimensions: 2 ft. 8 in. L x 2 ft. 3 in. W x 5 ft. 7 in. H.(ACN173).