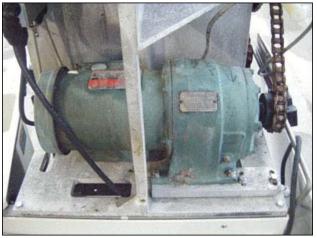

1998 JBT FoodTech FMC Fresh'n Squeeze® Multi-Fruit Juicer. Model: MFJ-POS. S/N: 81003002. Approximate processing capacity: 80-120 quarts / hr., or 20 fruit / min. Electrical requirements (USA): 115 volt. As a juicer that achieves the highest yields at reasonable speeds, the unique design of the Fresh'n Squeeze® allows the handling of most of the world's citrus fruit varieties including oranges, grapefruit, lemons, limes and tangerines. Reliance electric motor, 1.0 hp, 1725 rpm, 115/230 V, 13.6 amps, 60 Hz, single phase. Overall dimensions: 2 ft. 8 in. L x 2 ft. 3 in. W x 5 ft. 7 in. H.(ACN173).