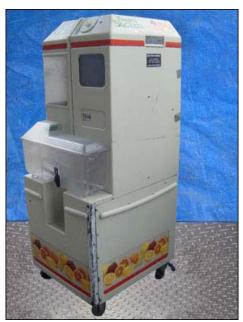

| 1998 JBT FoodTech FMC Fresh n Squeeze® Multi-Fruit Juicer |                     |
|-----------------------------------------------------------|---------------------|
| Mfg: JBT FoodTech                                         | Model: MFJ-POS      |
| Stock No: MDFC031.1                                       | Serial No: 81003002 |

1998 JBT FoodTech FMC Fresh'n Squeeze® Multi-Fruit Juicer. Model: MFJ-POS. S/N: 81003002. Approximate processing capacity: 80-120 quarts / hr., or 20 fruit / min. Electrical requirements (USA): 115 volt. As a juicer that achieves the highest yields at reasonable speeds, the unique design of the Fresh'n Squeeze® allows the handling of most of the world's citrus fruit varieties including oranges, grapefruit, lemons, limes and tangerines. Reliance electric motor, 1.0 hp, 1725 rpm, 115/230 V, 13.6 amps, 60 Hz, single phase. Overall dimensions: 2 ft. 8 in. L x 2 ft. 3 in. W x 5 ft. 7 in. H.(ACN173).