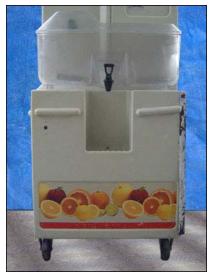

| 1998 JBT FoodTech FMC Fresh n Squeeze® Multi-Fruit Juicer |                     |
|-----------------------------------------------------------|---------------------|
| Mfg: JBT FoodTech                                         | Model: MFJ-POS      |
| Stock No: MDFC031.1                                       | Serial No: 81003002 |

1998 JBT FoodTech FMC Fresh'n Squeeze® Multi-Fruit Juicer. Model: MFJ-POS. S/N: 81003002. Approximate processing capacity: 80-120 quarts / hr., or 20 fruit / min. Electrical requirements (USA): 115 volt. As a juicer that achieves the highest yields at reasonable speeds, the unique design of the Fresh'n Squeeze® allows the handling of most of the world's citrus fruit varieties including oranges, grapefruit, lemons, limes and tangerines. Reliance electric motor, 1.0 hp, 1725 rpm, 115/230 V, 13.6 amps, 60 Hz, single phase. Overall dimensions: 2 ft. 8 in. L x 2 ft. 3 in. W x 5 ft. 7 in. H.(ACN173).