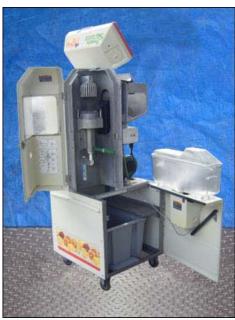

1998 JBT FoodTech FMC Fresh'n Squeeze® Multi-Fruit Juicer. Model: MFJ-POS. S/N: 81003002. Approximate processing capacity: 80-120 quarts / hr., or 20 fruit / min. Electrical requirements (USA): 115 volt. As a juicer that achieves the highest yields at reasonable speeds, the unique design of the Fresh'n Squeeze® allows the handling of most of the world's citrus fruit varieties including oranges, grapefruit, lemons, limes and tangerines. Reliance electric motor, 1.0 hp, 1725 rpm, 115/230 V, 13.6 amps, 60 Hz, single phase. Overall dimensions: 2 ft. 8 in. L x 2 ft. 3 in. W x 5 ft. 7 in. H.(ACN173).