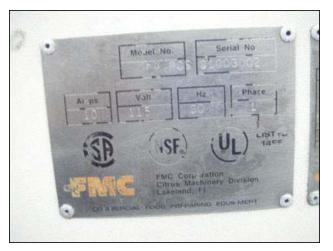

| 1998 JBT FoodTech FMC Fresh n Squeeze® Multi-Fruit Juicer |                     |
|-----------------------------------------------------------|---------------------|
| Mfg: JBT FoodTech                                         | Model: MFJ-POS      |
| Stock No: MDFC031.1                                       | Serial No: 81003002 |

1998 JBT FoodTech FMC Fresh'n Squeeze® Multi-Fruit Juicer. Model: MFJ-POS. S/N: 81003002. Approximate processing capacity: 80-120 quarts / hr., or 20 fruit / min. Electrical requirements (USA): 115 volt. As a juicer that achieves the highest yields at reasonable speeds, the unique design of the Fresh'n Squeeze® allows the handling of most of the world's citrus fruit varieties including oranges, grapefruit, lemons, limes and tangerines. Reliance electric motor, 1.0 hp, 1725 rpm, 115/230 V, 13.6 amps, 60 Hz, single phase. Overall dimensions: 2 ft. 8 in. L x 2 ft. 3 in. W x 5 ft. 7 in. H.(ACN173).