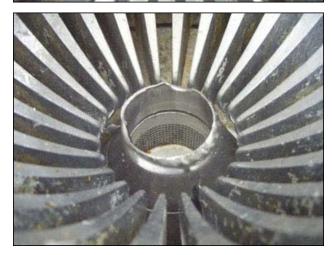

1998 JBT FoodTech FMC Fresh'n Squeeze® Multi-Fruit Juicer. Model: MFJ-POS. S/N: 81003002. Approximate processing capacity: 80-120 quarts / hr., or 20 fruit / min. Electrical requirements (USA): 115 volt. As a juicer that achieves the highest yields at reasonable speeds, the unique design of the Fresh'n Squeeze® allows the handling of most of the world's citrus fruit varieties including oranges, grapefruit, lemons, limes and tangerines. Reliance electric motor, 1.0 hp, 1725 rpm, 115/230 V, 13.6 amps, 60 Hz, single phase. Overall dimensions: 2 ft. 8 in. L x 2 ft. 3 in. W x 5 ft. 7 in. H.(ACN173).