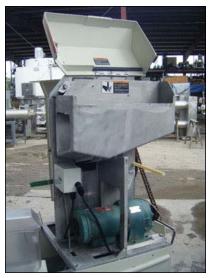

1998 JBT FoodTech FMC Fresh'n Squeeze® Multi-Fruit Juicer. Model: MFJ-POS. S/N: 81003002. Approximate processing capacity: 80-120 quarts / hr., or 20 fruit / min. Electrical requirements (USA): 115 volt. As a juicer that achieves the highest yields at reasonable speeds, the unique design of the Fresh'n Squeeze® allows the handling of most of the world's citrus fruit varieties including oranges, grapefruit, lemons, limes and tangerines. Reliance electric motor, 1.0 hp, 1725 rpm, 115/230 V, 13.6 amps, 60 Hz, single phase. Overall dimensions: 2 ft. 8 in. L x 2 ft. 3 in. W x 5 ft. 7 in. H.(ACN173).