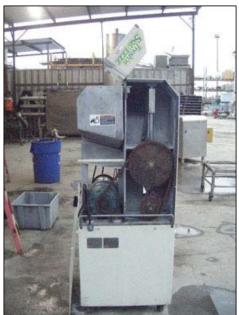

| 1998 JBT FoodTech FMC Fresh n Squeeze® Multi-Fruit Juicer |                     |
|-----------------------------------------------------------|---------------------|
| Mfg: JBT FoodTech                                         | Model: MFJ-POS      |
| Stock No: MDFC031.1                                       | Serial No: 81003002 |

1998 JBT FoodTech FMC Fresh'n Squeeze® Multi-Fruit Juicer. Model: MFJ-POS. S/N: 81003002. Approximate processing capacity: 80-120 quarts / hr., or 20 fruit / min. Electrical requirements (USA): 115 volt. As a juicer that achieves the highest yields at reasonable speeds, the unique design of the Fresh'n Squeeze® allows the handling of most of the world's citrus fruit varieties including oranges, grapefruit, lemons, limes and tangerines. Reliance electric motor, 1.0 hp, 1725 rpm, 115/230 V, 13.6 amps, 60 Hz, single phase. Overall dimensions: 2 ft. 8 in. L x 2 ft. 3 in. W x 5 ft. 7 in. H.(ACN173).