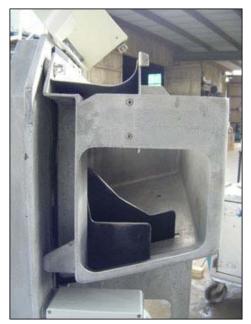

1998 JBT FoodTech FMC Fresh'n Squeeze® Multi-Fruit Juicer. Model: MFJ-POS. S/N: 81003002. Approximate processing capacity: 80-120 quarts / hr., or 20 fruit / min. Electrical requirements (USA): 115 volt. As a juicer that achieves the highest yields at reasonable speeds, the unique design of the Fresh'n Squeeze® allows the handling of most of the world's citrus fruit varieties including oranges, grapefruit, lemons, limes and tangerines. Reliance electric motor, 1.0 hp, 1725 rpm, 115/230 V, 13.6 amps, 60 Hz, single phase. Overall dimensions: 2 ft. 8 in. L x 2 ft. 3 in. W x 5 ft. 7 in. H.(ACN173).