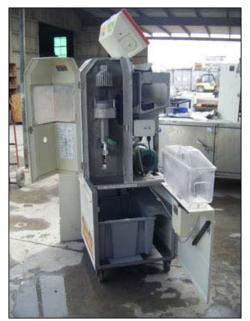

| 1998 JBT FoodTech FMC Fresh n Squeeze® Multi-Fruit Juicer |                     |
|-----------------------------------------------------------|---------------------|
| Mfg: JBT FoodTech                                         | Model: MFJ-POS      |
| Stock No: MDFC031.1                                       | Serial No: 81003002 |

1998 JBT FoodTech FMC Fresh'n Squeeze® Multi-Fruit Juicer. Model: MFJ-POS. S/N: 81003002. Approximate processing capacity: 80-120 quarts / hr., or 20 fruit / min. Electrical requirements (USA): 115 volt. As a juicer that achieves the highest yields at reasonable speeds, the unique design of the Fresh'n Squeeze® allows the handling of most of the world's citrus fruit varieties including oranges, grapefruit, lemons, limes and tangerines. Reliance electric motor, 1.0 hp, 1725 rpm, 115/230 V, 13.6 amps, 60 Hz, single phase. Overall dimensions: 2 ft. 8 in. L x 2 ft. 3 in. W x 5 ft. 7 in. H.(ACN173).