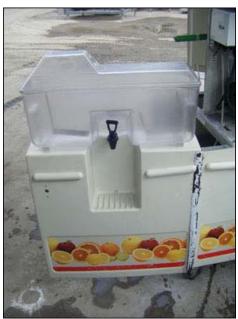

1998 JBT FoodTech FMC Fresh'n Squeeze® Multi-Fruit Juicer. Model: MFJ-POS. S/N: 81003002. Approximate processing capacity: 80-120 quarts / hr., or 20 fruit / min. Electrical requirements (USA): 115 volt. As a juicer that achieves the highest yields at reasonable speeds, the unique design of the Fresh'n Squeeze® allows the handling of most of the world's citrus fruit varieties including oranges, grapefruit, lemons, limes and tangerines. Reliance electric motor, 1.0 hp, 1725 rpm, 115/230 V, 13.6 amps, 60 Hz, single phase. Overall dimensions: 2 ft. 8 in. L x 2 ft. 3 in. W x 5 ft. 7 in. H.(ACN173).