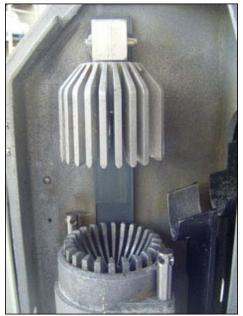

1998 JBT FoodTech FMC Fresh'n Squeeze® Multi-Fruit Juicer. Model: MFJ-POS. S/N: 81003002. Approximate processing capacity: 80-120 quarts / hr., or 20 fruit / min. Electrical requirements (USA): 115 volt. As a juicer that achieves the highest yields at reasonable speeds, the unique design of the Fresh'n Squeeze® allows the handling of most of the world's citrus fruit varieties including oranges, grapefruit, lemons, limes and tangerines. Reliance electric motor, 1.0 hp, 1725 rpm, 115/230 V, 13.6 amps, 60 Hz, single phase. Overall dimensions: 2 ft. 8 in. L x 2 ft. 3 in. W x 5 ft. 7 in. H.(ACN173).