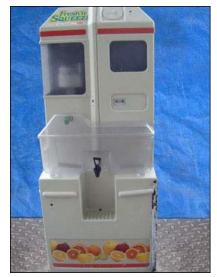

1998 JBT FoodTech FMC Fresh'n Squeeze® Multi-Fruit Juicer. Model: MFJ-POS. S/N: 81003002. Approximate processing capacity: 80-120 quarts / hr., or 20 fruit / min. Electrical requirements (USA): 115 volt. As a juicer that achieves the highest yields at reasonable speeds, the unique design of the Fresh'n Squeeze® allows the handling of most of the world's citrus fruit varieties including oranges, grapefruit, lemons, limes and tangerines. Reliance electric motor, 1.0 hp, 1725 rpm, 115/230 V, 13.6 amps, 60 Hz, single phase. Overall dimensions: 2 ft. 8 in. L x 2 ft. 3 in. W x 5 ft. 7 in. H.(ACN173).