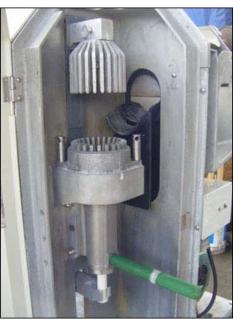

1998 JBT FoodTech FMC Fresh'n Squeeze® Multi-Fruit Juicer. Model: MFJ-POS. S/N: 81003002. Approximate processing capacity: 80-120 quarts / hr., or 20 fruit / min. Electrical requirements (USA): 115 volt. As a juicer that achieves the highest yields at reasonable speeds, the unique design of the Fresh'n Squeeze® allows the handling of most of the world's citrus fruit varieties including oranges, grapefruit, lemons, limes and tangerines. Reliance electric motor, 1.0 hp, 1725 rpm, 115/230 V, 13.6 amps, 60 Hz, single phase. Overall dimensions: 2 ft. 8 in. L x 2 ft. 3 in. W x 5 ft. 7 in. H.(ACN173).