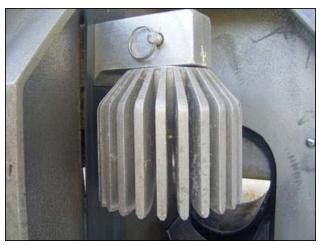

1998 JBT FoodTech FMC Fresh'n Squeeze® Multi-Fruit Juicer. Model: MFJ-POS. S/N: 81003002. Approximate processing capacity: 80-120 quarts / hr., or 20 fruit / min. Electrical requirements (USA): 115 volt. As a juicer that achieves the highest yields at reasonable speeds, the unique design of the Fresh'n Squeeze® allows the handling of most of the world's citrus fruit varieties including oranges, grapefruit, lemons, limes and tangerines. Reliance electric motor, 1.0 hp, 1725 rpm, 115/230 V, 13.6 amps, 60 Hz, single phase. Overall dimensions: 2 ft. 8 in. L x 2 ft. 3 in. W x 5 ft. 7 in. H.(ACN173).