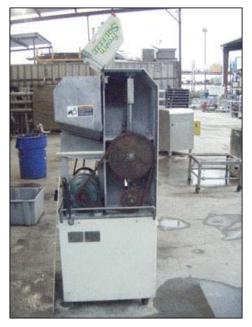

| 1998 JBT FoodTech FMC Fresh n Squeeze® Multi-Fruit Juicer |                     |
|-----------------------------------------------------------|---------------------|
| Mfg: JBT FoodTech                                         | Model: MFJ-POS      |
| Stock No: MDFC031.1                                       | Serial No: 81003002 |

1998 JBT FoodTech FMC Fresh'n Squeeze® Multi-Fruit Juicer. Model: MFJ-POS. S/N: 81003002. Approximate processing capacity: 80-120 quarts / hr., or 20 fruit / min. Electrical requirements (USA): 115 volt. As a juicer that achieves the highest yields at reasonable speeds, the unique design of the Fresh'n Squeeze® allows the handling of most of the world's citrus fruit varieties including oranges, grapefruit, lemons, limes and tangerines. Reliance electric motor, 1.0 hp, 1725 rpm, 115/230 V, 13.6 amps, 60 Hz, single phase. Overall dimensions: 2 ft. 8 in. L x 2 ft. 3 in. W x 5 ft. 7 in. H.(ACN173).