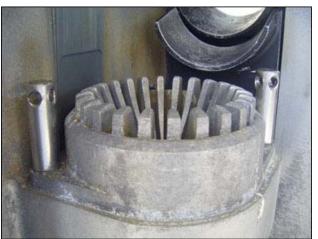

1998 JBT FoodTech FMC Fresh'n Squeeze® Multi-Fruit Juicer. Model: MFJ-POS. S/N: 81003002. Approximate processing capacity: 80-120 quarts / hr., or 20 fruit / min. Electrical requirements (USA): 115 volt. As a juicer that achieves the highest yields at reasonable speeds, the unique design of the Fresh'n Squeeze® allows the handling of most of the world's citrus fruit varieties including oranges, grapefruit, lemons, limes and tangerines. Reliance electric motor, 1.0 hp, 1725 rpm, 115/230 V, 13.6 amps, 60 Hz, single phase. Overall dimensions: 2 ft. 8 in. L x 2 ft. 3 in. W x 5 ft. 7 in. H.(ACN173).