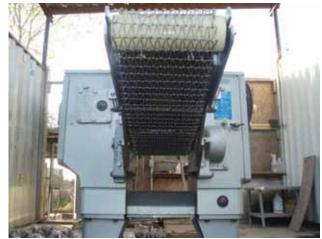

| Baader Fish Skinning Machine |                         |
|------------------------------|-------------------------|
| Mfg: Baader                  | Model: 47               |
| Stock No: MDFC038.3a         | Serial No: 10 6209 0047 |

Baader Fish Skinning Machine. Type 47. S/N: 10 6209 0047. Nominal capacity (depending on fillet length): 60 fillets/minute. Largest fillet: 8-21/32 in. (22 cm). The machine is design for the skinning of fillets from white fish, redfish and flat fish. Skin is removed leaving the iridescent sliver glaze on the fillets. (2) Adjustable angle conveyors. Fillet feeding belt conveyor: 4 ft. L x 8 in. W. Infeed/exit height: 3 ft. 1-1/4 in. Fillet discharge stainless steel conveyor: 2 ft. 7-1/4 in. L x 8 in W. Infeed/exit height: 3 ft. 1 in. Siemens electric motor, 1410/1660 rpm, 220/380 V, 5.35/3.1/ 5.5/3.2, 50/60 Hz, 3 phase. Water connection: ½ in. Water consumption: approximately 2 gallons/min. Approximate weight: 585 lbs. Overall dimensions: 7 ft. 1 in. L x 2 ft. 10-1/2 in. W x 3 ft. 7 in. H.