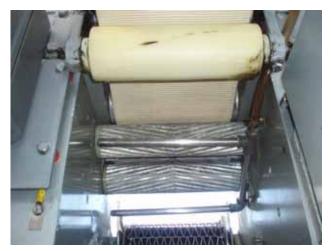

Baader Fish Skinning Machine. Type 47. S/N: 10 6209 0047. Nominal capacity (depending on fillet length): 60 fillets/minute. Largest fillet: 8-21/32 in. (22 cm). The machine is design for the skinning of fillets from white fish, redfish and flat fish. Skin is removed leaving the iridescent sliver glaze on the fillets. (2) Adjustable angle conveyors. Fillet feeding belt conveyor: 4 ft. L x 8 in. W. Infeed/exit height: 3 ft. 1-1/4 in. Fillet discharge stainless steel conveyor: 2 ft. 7-1/4 in. L x 8 in W. Infeed/exit height: 3 ft. 1 in. Siemens electric motor, 1410/1660 rpm, 220/380 V, 5.35/3.1/ 5.5/3.2, 50/60 Hz, 3 phase. Water connection: ½ in. Water consumption: approximately 2 gallons/min. Approximate weight: 585 lbs. Overall dimensions: 7 ft. 1 in. L x 2 ft. 10-1/2 in. W x 3 ft. 7 in. H.