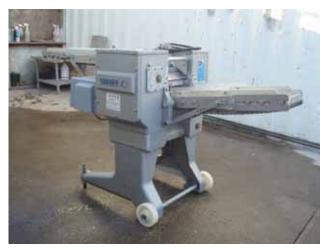

| Baader Fish Skinning Machine |                         |
|------------------------------|-------------------------|
| Mfg: Baader                  | Model: 47               |
| Stock No: MDFC038.3a         | Serial No: 10 6209 0047 |

Baader Fish Skinning Machine. Type 47. S/N: 10 6209 0047. Nominal capacity (depending on fillet length): 60 fillets/minute. Largest fillet: 8-21/32 in. (22 cm). The machine is design for the skinning of fillets from white fish, redfish and flat fish. Skin is removed leaving the iridescent sliver glaze on the fillets. (2) Adjustable angle conveyors. Fillet feeding belt conveyor: 4 ft. L x 8 in. W. Infeed/exit height: 3 ft. 1-1/4 in. Fillet discharge stainless steel conveyor: 2 ft. 7-1/4 in. L x 8 in W. Infeed/exit height: 3 ft. 1 in. Siemens electric motor, 1410/1660 rpm, 220/380 V, 5.35/3.1/ 5.5/3.2, 50/60 Hz, 3 phase. Water connection: ½ in. Water consumption: approximately 2 gallons/min. Approximate weight: 585 lbs. Overall dimensions: 7 ft. 1 in. L x 2 ft. 10-1/2 in. W x 3 ft. 7 in. H.