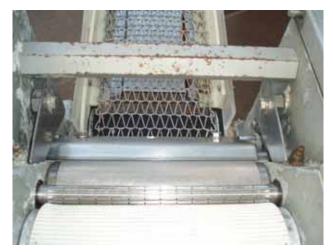

Baader Fish Skinning Machine. Type 47. S/N: 10 6209 0047. Nominal capacity (depending on fillet length): 60 fillets/minute. Largest fillet: 8-21/32 in. (22 cm). The machine is design for the skinning of fillets from white fish, redfish and flat fish. Skin is removed leaving the iridescent sliver glaze on the fillets. (2) Adjustable angle conveyors. Fillet feeding belt conveyor: 4 ft. L x 8 in. W. Infeed/exit height: 3 ft. 1-1/4 in. Fillet discharge stainless steel conveyor: 2 ft. 7-1/4 in. L x 8 in W. Infeed/exit height: 3 ft. 1 in. Siemens electric motor, 1410/1660 rpm, 220/380 V, 5.35/3.1/ 5.5/3.2, 50/60 Hz, 3 phase. Water connection: ½ in. Water consumption: approximately 2 gallons/min. Approximate weight: 585 lbs. Overall dimensions: 7 ft. 1 in. L x 2 ft. 10-1/2 in. W x 3 ft. 7 in. H.