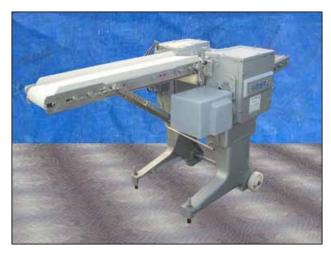

| Baader Fish Skinning Machine |                         |
|------------------------------|-------------------------|
| Mfg: Baader                  | Model: 47               |
| Stock No: MDFC038.3a         | Serial No: 10 6209 0047 |

Baader Fish Skinning Machine. Type 47. S/N: 10 6209 0047. Nominal capacity (depending on fillet length): 60 fillets/minute. Largest fillet: 8-21/32 in. (22 cm). The machine is design for the skinning of fillets from white fish, redfish and flat fish. Skin is removed leaving the iridescent sliver glaze on the fillets. (2) Adjustable angle conveyors. Fillet feeding belt conveyor: 4 ft. L x 8 in. W. Infeed/exit height: 3 ft. 1-1/4 in. Fillet discharge stainless steel conveyor: 2 ft. 7-1/4 in. L x 8 in W. Infeed/exit height: 3 ft. 1 in. Siemens electric motor, 1410/1660 rpm, 220/380 V, 5.35/3.1/ 5.5/3.2, 50/60 Hz, 3 phase. Water connection: ½ in. Water consumption: approximately 2 gallons/min. Approximate weight: 585 lbs. Overall dimensions: 7 ft. 1 in. L x 2 ft. 10-1/2 in. W x 3 ft. 7 in. H.