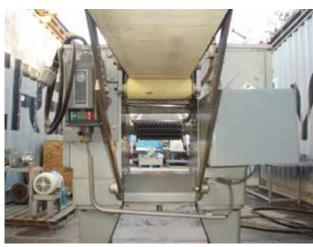

| Baader Fish Skinning Machine |                         |
|------------------------------|-------------------------|
| Mfg: Baader                  | Model: 47               |
| Stock No: MDFC038.3a         | Serial No: 10 6209 0047 |

Baader Fish Skinning Machine. Type 47. S/N: 10 6209 0047. Nominal capacity (depending on fillet length): 60 fillets/minute. Largest fillet: 8-21/32 in. (22 cm). The machine is design for the skinning of fillets from white fish, redfish and flat fish. Skin is removed leaving the iridescent sliver glaze on the fillets. (2) Adjustable angle conveyors. Fillet feeding belt conveyor: 4 ft. L x 8 in. W. Infeed/exit height: 3 ft. 1-1/4 in. Fillet discharge stainless steel conveyor: 2 ft. 7-1/4 in. L x 8 in W. Infeed/exit height: 3 ft. 1 in. Siemens electric motor, 1410/1660 rpm, 220/380 V, 5.35/3.1/ 5.5/3.2, 50/60 Hz, 3 phase. Water connection: ½ in. Water consumption: approximately 2 gallons/min. Approximate weight: 585 lbs. Overall dimensions: 7 ft. 1 in. L x 2 ft. 10-1/2 in. W x 3 ft. 7 in. H.