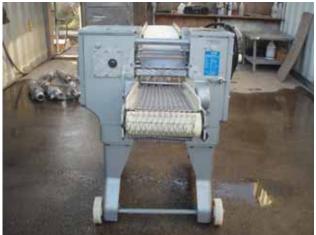

| Baader Fish Skinning Machine |                         |
|------------------------------|-------------------------|
| Mfg: Baader                  | Model: 47               |
| Stock No: MDFC038.3a         | Serial No: 10 6209 0047 |

Baader Fish Skinning Machine. Type 47. S/N: 10 6209 0047. Nominal capacity (depending on fillet length): 60 fillets/minute. Largest fillet: 8-21/32 in. (22 cm). The machine is design for the skinning of fillets from white fish, redfish and flat fish. Skin is removed leaving the iridescent sliver glaze on the fillets. (2) Adjustable angle conveyors. Fillet feeding belt conveyor: 4 ft. L x 8 in. W. Infeed/exit height: 3 ft. 1-1/4 in. Fillet discharge stainless steel conveyor: 2 ft. 7-1/4 in. L x 8 in W. Infeed/exit height: 3 ft. 1 in. Siemens electric motor, 1410/1660 rpm, 220/380 V, 5.35/3.1/ 5.5/3.2, 50/60 Hz, 3 phase. Water connection: ½ in. Water consumption: approximately 2 gallons/min. Approximate weight: 585 lbs. Overall dimensions: 7 ft. 1 in. L x 2 ft. 10-1/2 in. W x 3 ft. 7 in. H.