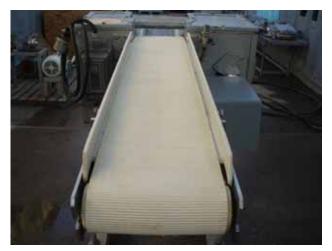

Baader Fish Skinning Machine. Type 47. S/N: 10 6209 0047. Nominal capacity (depending on fillet length): 60 fillets/minute. Largest fillet: 8-21/32 in. (22 cm). The machine is design for the skinning of fillets from white fish, redfish and flat fish. Skin is removed leaving the iridescent sliver glaze on the fillets. (2) Adjustable angle conveyors. Fillet feeding belt conveyor: 4 ft. L x 8 in. W. Infeed/exit height: 3 ft. 1-1/4 in. Fillet discharge stainless steel conveyor: 2 ft. 7-1/4 in. L x 8 in W. Infeed/exit height: 3 ft. 1 in. Siemens electric motor, 1410/1660 rpm, 220/380 V, 5.35/3.1/ 5.5/3.2, 50/60 Hz, 3 phase. Water connection: ½ in. Water consumption: approximately 2 gallons/min. Approximate weight: 585 lbs. Overall dimensions: 7 ft. 1 in. L x 2 ft. 10-1/2 in. W x 3 ft. 7 in. H.