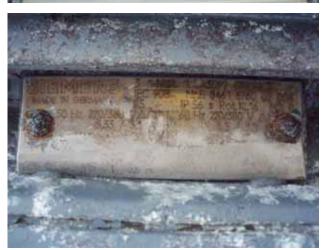

| Baader Fish Skinning Machine |                         |
|------------------------------|-------------------------|
| Mfg: Baader                  | Model: 47               |
| Stock No: MDFC038.3a         | Serial No: 10 6209 0047 |

Baader Fish Skinning Machine. Type 47. S/N: 10 6209 0047. Nominal capacity (depending on fillet length): 60 fillets/minute. Largest fillet: 8-21/32 in. (22 cm). The machine is design for the skinning of fillets from white fish, redfish and flat fish. Skin is removed leaving the iridescent sliver glaze on the fillets. (2) Adjustable angle conveyors. Fillet feeding belt conveyor: 4 ft. L x 8 in. W. Infeed/exit height: 3 ft. 1-1/4 in. Fillet discharge stainless steel conveyor: 2 ft. 7-1/4 in. L x 8 in W. Infeed/exit height: 3 ft. 1 in. Siemens electric motor, 1410/1660 rpm, 220/380 V, 5.35/3.1/ 5.5/3.2, 50/60 Hz, 3 phase. Water connection: ½ in. Water consumption: approximately 2 gallons/min. Approximate weight: 585 lbs. Overall dimensions: 7 ft. 1 in. L x 2 ft. 10-1/2 in. W x 3 ft. 7 in. H.