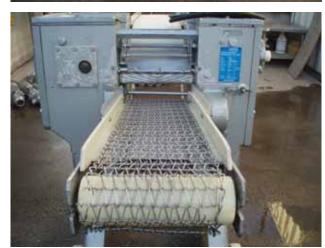

| Baader Fish Skinning Machine |                         |
|------------------------------|-------------------------|
| Mfg: Baader                  | Model: 47               |
| Stock No: MDFC038.3a         | Serial No: 10 6209 0047 |

Baader Fish Skinning Machine. Type 47. S/N: 10 6209 0047. Nominal capacity (depending on fillet length): 60 fillets/minute. Largest fillet: 8-21/32 in. (22 cm). The machine is design for the skinning of fillets from white fish, redfish and flat fish. Skin is removed leaving the iridescent sliver glaze on the fillets. (2) Adjustable angle conveyors. Fillet feeding belt conveyor: 4 ft. L x 8 in. W. Infeed/exit height: 3 ft. 1-1/4 in. Fillet discharge stainless steel conveyor: 2 ft. 7-1/4 in. L x 8 in W. Infeed/exit height: 3 ft. 1 in. Siemens electric motor, 1410/1660 rpm, 220/380 V, 5.35/3.1/ 5.5/3.2, 50/60 Hz, 3 phase. Water connection: ½ in. Water consumption: approximately 2 gallons/min. Approximate weight: 585 lbs. Overall dimensions: 7 ft. 1 in. L x 2 ft. 10-1/2 in. W x 3 ft. 7 in. H.