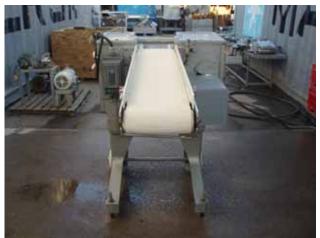

| Baader Fish Skinning Machine |                         |
|------------------------------|-------------------------|
| Mfg: Baader                  | Model: 47               |
| Stock No: MDFC038.3a         | Serial No: 10 6209 0047 |

Baader Fish Skinning Machine. Type 47. S/N: 10 6209 0047. Nominal capacity (depending on fillet length): 60 fillets/minute. Largest fillet: 8-21/32 in. (22 cm). The machine is design for the skinning of fillets from white fish, redfish and flat fish. Skin is removed leaving the iridescent sliver glaze on the fillets. (2) Adjustable angle conveyors. Fillet feeding belt conveyor: 4 ft. L x 8 in. W. Infeed/exit height: 3 ft. 1-1/4 in. Fillet discharge stainless steel conveyor: 2 ft. 7-1/4 in. L x 8 in W. Infeed/exit height: 3 ft. 1 in. Siemens electric motor, 1410/1660 rpm, 220/380 V, 5.35/3.1/ 5.5/3.2, 50/60 Hz, 3 phase. Water connection: ½ in. Water consumption: approximately 2 gallons/min. Approximate weight: 585 lbs. Overall dimensions: 7 ft. 1 in. L x 2 ft. 10-1/2 in. W x 3 ft. 7 in. H.