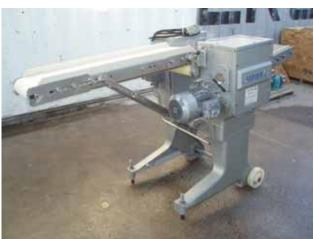

| Baader Fish Skinning Machine |                         |
|------------------------------|-------------------------|
| Mfg: Baader                  | Model: 47               |
| Stock No: MDFC038.3a         | Serial No: 10 6209 0047 |

Baader Fish Skinning Machine. Type 47. S/N: 10 6209 0047. Nominal capacity (depending on fillet length): 60 fillets/minute. Largest fillet: 8-21/32 in. (22 cm). The machine is design for the skinning of fillets from white fish, redfish and flat fish. Skin is removed leaving the iridescent sliver glaze on the fillets. (2) Adjustable angle conveyors. Fillet feeding belt conveyor: 4 ft. L x 8 in. W. Infeed/exit height: 3 ft. 1-1/4 in. Fillet discharge stainless steel conveyor: 2 ft. 7-1/4 in. L x 8 in W. Infeed/exit height: 3 ft. 1 in. Siemens electric motor, 1410/1660 rpm, 220/380 V, 5.35/3.1/ 5.5/3.2, 50/60 Hz, 3 phase. Water connection: ½ in. Water consumption: approximately 2 gallons/min. Approximate weight: 585 lbs. Overall dimensions: 7 ft. 1 in. L x 2 ft. 10-1/2 in. W x 3 ft. 7 in. H.