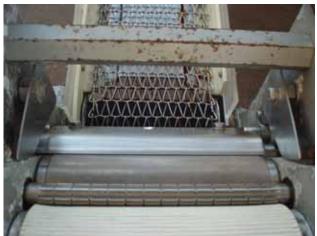

Baader Fish Skinning Machine. Type 47. S/N: 10 6209 0047. Nominal capacity (depending on fillet length): 60 fillets/minute. Largest fillet: 8-21/32 in. (22 cm). The machine is design for the skinning of fillets from white fish, redfish and flat fish. Skin is removed leaving the iridescent sliver glaze on the fillets. (2) Adjustable angle conveyors. Fillet feeding belt conveyor: 4 ft. L x 8 in. W. Infeed/exit height: 3 ft. 1-1/4 in. Fillet discharge stainless steel conveyor: 2 ft. 7-1/4 in. L x 8 in W. Infeed/exit height: 3 ft. 1 in. Siemens electric motor, 1410/1660 rpm, 220/380 V, 5.35/3.1/ 5.5/3.2, 50/60 Hz, 3 phase. Water connection: ½ in. Water consumption: approximately 2 gallons/min. Approximate weight: 585 lbs. Overall dimensions: 7 ft. 1 in. L x 2 ft. 10-1/2 in. W x 3 ft. 7 in. H.