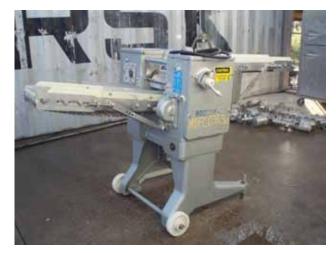

| Baader Fish Skinning Machine |                         |
|------------------------------|-------------------------|
| Mfg: Baader                  | Model: 47               |
| Stock No: MDFC038.3a         | Serial No: 10 6209 0047 |

Baader Fish Skinning Machine. Type 47. S/N: 10 6209 0047. Nominal capacity (depending on fillet length): 60 fillets/minute. Largest fillet: 8-21/32 in. (22 cm). The machine is design for the skinning of fillets from white fish, redfish and flat fish. Skin is removed leaving the iridescent sliver glaze on the fillets. (2) Adjustable angle conveyors. Fillet feeding belt conveyor: 4 ft. L x 8 in. W. Infeed/exit height: 3 ft. 1-1/4 in. Fillet discharge stainless steel conveyor: 2 ft. 7-1/4 in. L x 8 in W. Infeed/exit height: 3 ft. 1 in. Siemens electric motor, 1410/1660 rpm, 220/380 V, 5.35/3.1/ 5.5/3.2, 50/60 Hz, 3 phase. Water connection: ½ in. Water consumption: approximately 2 gallons/min. Approximate weight: 585 lbs. Overall dimensions: 7 ft. 1 in. L x 2 ft. 10-1/2 in. W x 3 ft. 7 in. H.