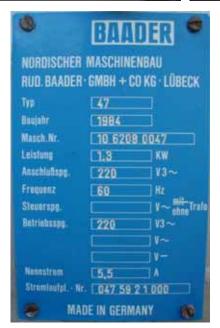

| Baader Fish Skinning Machine |                         |
|------------------------------|-------------------------|
| Mfg: Baader                  | Model: 47               |
| Stock No: MDFC038.3a         | Serial No: 10 6209 0047 |

Baader Fish Skinning Machine. Type 47. S/N: 10 6209 0047. Nominal capacity (depending on fillet length): 60 fillets/minute. Largest fillet: 8-21/32 in. (22 cm). The machine is design for the skinning of fillets from white fish, redfish and flat fish. Skin is removed leaving the iridescent sliver glaze on the fillets. (2) Adjustable angle conveyors. Fillet feeding belt conveyor: 4 ft. L x 8 in. W. Infeed/exit height: 3 ft. 1-1/4 in. Fillet discharge stainless steel conveyor: 2 ft. 7-1/4 in. L x 8 in W. Infeed/exit height: 3 ft. 1 in. Siemens electric motor, 1410/1660 rpm, 220/380 V, 5.35/3.1/ 5.5/3.2, 50/60 Hz, 3 phase. Water connection: ½ in. Water consumption: approximately 2 gallons/min. Approximate weight: 585 lbs. Overall dimensions: 7 ft. 1 in. L x 2 ft. 10-1/2 in. W x 3 ft. 7 in. H.