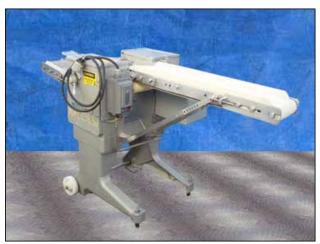

| Baader Fish Skinning Machine |                         |
|------------------------------|-------------------------|
| Mfg: Baader                  | Model: 47               |
| Stock No: MDFC038.3a         | Serial No: 10 6209 0047 |

Baader Fish Skinning Machine. Type 47. S/N: 10 6209 0047. Nominal capacity (depending on fillet length): 60 fillets/minute. Largest fillet: 8-21/32 in. (22 cm). The machine is design for the skinning of fillets from white fish, redfish and flat fish. Skin is removed leaving the iridescent sliver glaze on the fillets. (2) Adjustable angle conveyors. Fillet feeding belt conveyor: 4 ft. L x 8 in. W. Infeed/exit height: 3 ft. 1-1/4 in. Fillet discharge stainless steel conveyor: 2 ft. 7-1/4 in. L x 8 in W. Infeed/exit height: 3 ft. 1 in. Siemens electric motor, 1410/1660 rpm, 220/380 V, 5.35/3.1/ 5.5/3.2, 50/60 Hz, 3 phase. Water connection: ½ in. Water consumption: approximately 2 gallons/min. Approximate weight: 585 lbs. Overall dimensions: 7 ft. 1 in. L x 2 ft. 10-1/2 in. W x 3 ft. 7 in. H.