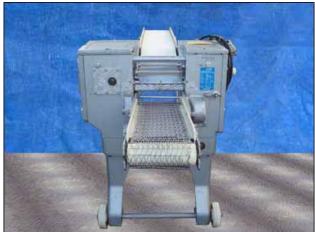

| Baader Fish Skinning Machine |                         |
|------------------------------|-------------------------|
| Mfg: Baader                  | Model: 47               |
| Stock No: MDFC038.3a         | Serial No: 10 6209 0047 |

Baader Fish Skinning Machine. Type 47. S/N: 10 6209 0047. Nominal capacity (depending on fillet length): 60 fillets/minute. Largest fillet: 8-21/32 in. (22 cm). The machine is design for the skinning of fillets from white fish, redfish and flat fish. Skin is removed leaving the iridescent sliver glaze on the fillets. (2) Adjustable angle conveyors. Fillet feeding belt conveyor: 4 ft. L x 8 in. W. Infeed/exit height: 3 ft. 1-1/4 in. Fillet discharge stainless steel conveyor: 2 ft. 7-1/4 in. L x 8 in W. Infeed/exit height: 3 ft. 1 in. Siemens electric motor, 1410/1660 rpm, 220/380 V, 5.35/3.1/ 5.5/3.2, 50/60 Hz, 3 phase. Water connection: ½ in. Water consumption: approximately 2 gallons/min. Approximate weight: 585 lbs. Overall dimensions: 7 ft. 1 in. L x 2 ft. 10-1/2 in. W x 3 ft. 7 in. H.