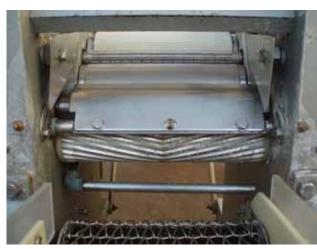

| Baader Fish Skinning Machine |                         |
|------------------------------|-------------------------|
| Mfg: Baader                  | Model: 47               |
| Stock No: MDFC038.3a         | Serial No: 10 6209 0047 |

Baader Fish Skinning Machine. Type 47. S/N: 10 6209 0047. Nominal capacity (depending on fillet length): 60 fillets/minute. Largest fillet: 8-21/32 in. (22 cm). The machine is design for the skinning of fillets from white fish, redfish and flat fish. Skin is removed leaving the iridescent sliver glaze on the fillets. (2) Adjustable angle conveyors. Fillet feeding belt conveyor: 4 ft. L x 8 in. W. Infeed/exit height: 3 ft. 1-1/4 in. Fillet discharge stainless steel conveyor: 2 ft. 7-1/4 in. L x 8 in W. Infeed/exit height: 3 ft. 1 in. Siemens electric motor, 1410/1660 rpm, 220/380 V, 5.35/3.1/ 5.5/3.2, 50/60 Hz, 3 phase. Water connection: ½ in. Water consumption: approximately 2 gallons/min. Approximate weight: 585 lbs. Overall dimensions: 7 ft. 1 in. L x 2 ft. 10-1/2 in. W x 3 ft. 7 in. H.