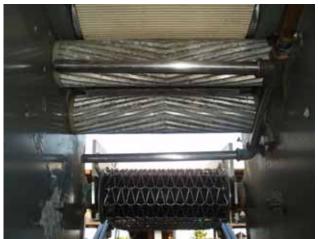

Baader Fish Skinning Machine. Type 47. S/N: 10 6209 0047. Nominal capacity (depending on fillet length): 60 fillets/minute. Largest fillet: 8-21/32 in. (22 cm). The machine is design for the skinning of fillets from white fish, redfish and flat fish. Skin is removed leaving the iridescent sliver glaze on the fillets. (2) Adjustable angle conveyors. Fillet feeding belt conveyor: 4 ft. L x 8 in. W. Infeed/exit height: 3 ft. 1-1/4 in. Fillet discharge stainless steel conveyor: 2 ft. 7-1/4 in. L x 8 in W. Infeed/exit height: 3 ft. 1 in. Siemens electric motor, 1410/1660 rpm, 220/380 V, 5.35/3.1/ 5.5/3.2, 50/60 Hz, 3 phase. Water connection: ½ in. Water consumption: approximately 2 gallons/min. Approximate weight: 585 lbs. Overall dimensions: 7 ft. 1 in. L x 2 ft. 10-1/2 in. W x 3 ft. 7 in. H.