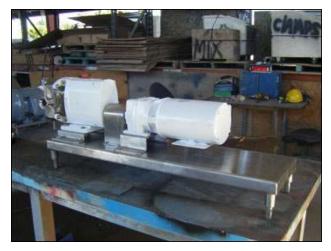

Alfa Laval SRU3N Positive Displacement Pump. Model: SRU3NLS - 20MJE0CC. S/N: 03 12 10851A. Single mechanical seal with water flush. Flow rate for new pump is 60 gpm with required horsepower, pressure, and rpm's. Discuss with sales person your process and product to determine if this refurbished pump should handle your specific duty. Pump currently set-up to do 19 gpm. Baldor motor, 1 hp. 1725 rpm, 208-230/460 V, 3.5-3.2/1.6 amps, 60 Hz, 3 phase. Sterling drive. Ratio: 6.3:1, final rpm: 274. Pump assembly is mounted on a stainless steel frame. Inlet/outlet: (2) 1-1/2 in. S-Line fittings. Overall dimensions: 4 ft. L x 1 ft.  $\frac{1}{2}$  in. W x 1 ft. 6 in. H. (ACN111)