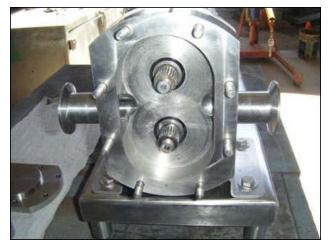

Alfa Laval SRU3N Positive Displacement Pump. Model: SRU3NLS - 20MJE0CC. S/N: 03 12 10851A. Single mechanical seal with water flush. Flow rate for new pump is 60 gpm with required horsepower, pressure, and rpm's. Discuss with sales person your process and product to determine if this refurbished pump should handle your specific duty. Pump currently set-up to do 19 gpm. Baldor motor, 1 hp. 1725 rpm, 208-230/460 V, 3.5-3.2/1.6 amps, 60 Hz, 3 phase. Sterling drive. Ratio: 6.3:1, final rpm: 274. Pump assembly is mounted on a stainless steel frame. Inlet/outlet: (2) 1-1/2 in. S-Line fittings. Overall dimensions: 4 ft. L x 1 ft.  $\frac{1}{2}$  in. W x 1 ft. 6 in. H. (ACN111)