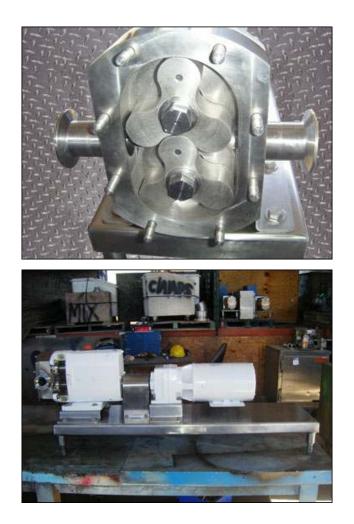

Alfa Laval SRU3N Positive Displacement Pump. Model: SRU3NLS - 20MJE0CC. S/N: 03 12 10851A. Single mechanical seal with water flush. Flow rate for new pump is 60 gpm with required horsepower, pressure, and rpm's. Discuss with sales person your process and product to determine if this refurbished pump should handle your specific duty. Pump currently set-up to do 19 gpm. Baldor motor, 1 hp. 1725 rpm, 208-230/460 V, 3.5-3.2/1.6 amps, 60 Hz, 3 phase. Sterling drive. Ratio: 6.3:1, final rpm: 274. Pump assembly is mounted on a stainless steel frame. Inlet/outlet: (2) 1-1/2 in. S-Line fittings. Overall dimensions: 4 ft. L x 1 ft.  $\frac{1}{2}$  in. W x 1 ft. 6 in. H. (ACN111)