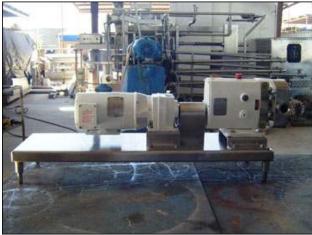

Alfa Laval SRU3N Positive Displacement Pump. Model: SRU3NLS - 20MJE0CC. S/N: 03 12 10851A. Single mechanical seal with water flush. Flow rate for new pump is 60 gpm with required horsepower, pressure, and rpm's. Discuss with sales person your process and product to determine if this refurbished pump should handle your specific duty. Pump currently set-up to do 19 gpm. Baldor motor, 1 hp. 1725 rpm, 208-230/460 V, 3.5-3.2/1.6 amps, 60 Hz, 3 phase. Sterling drive. Ratio: 6.3:1, final rpm: 274. Pump assembly is mounted on a stainless steel frame. Inlet/outlet: (2) 1-1/2 in. S-Line fittings. Overall dimensions: 4 ft. L x 1 ft.  $\frac{1}{2}$  in. W x 1 ft. 6 in. H. (ACN111)