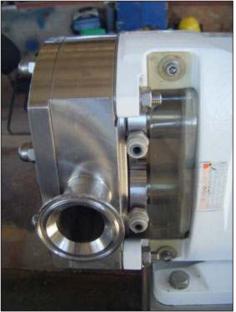

Alfa Laval SRU3N Positive Displacement Pump. Model: SRU3NLS - 20MJE0CC. S/N: 03 12 10851A. Single mechanical seal with water flush. Flow rate for new pump is 60 gpm with required horsepower, pressure, and rpm's. Discuss with sales person your process and product to determine if this refurbished pump should handle your specific duty. Pump currently set-up to do 19 gpm. Baldor motor, 1 hp. 1725 rpm, 208-230/460 V, 3.5-3.2/1.6 amps, 60 Hz, 3 phase. Sterling drive. Ratio: 6.3:1, final rpm: 274. Pump assembly is mounted on a stainless steel frame. Inlet/outlet: (2) 1-1/2 in. S-Line fittings. Overall dimensions: 4 ft. L x 1 ft.  $\frac{1}{2}$  in. W x 1 ft. 6 in. H. (ACN111)