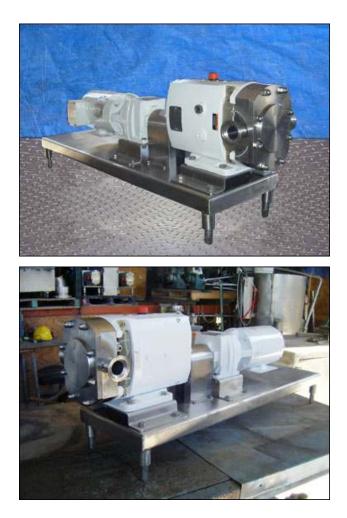

Alfa Laval SRU3N Positive Displacement Pump. Model: SRU3NLS - 20MJE0CC. S/N: 03 12 10851A. Single mechanical seal with water flush. Flow rate for new pump is 60 gpm with required horsepower, pressure, and rpm's. Discuss with sales person your process and product to determine if this refurbished pump should handle your specific duty. Pump currently set-up to do 19 gpm. Baldor motor, 1 hp. 1725 rpm, 208-230/460 V, 3.5-3.2/1.6 amps, 60 Hz, 3 phase. Sterling drive. Ratio: 6.3:1, final rpm: 274. Pump assembly is mounted on a stainless steel frame. Inlet/outlet: (2) 1-1/2 in. S-Line fittings. Overall dimensions: 4 ft. L x 1 ft.  $\frac{1}{2}$  in. W x 1 ft. 6 in. H. (ACN111)