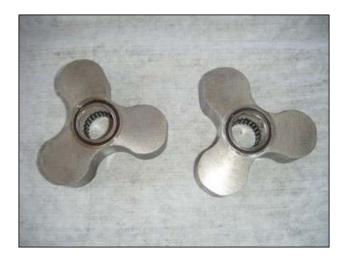

Alfa Laval SRU3N Positive Displacement Pump. Model: SRU3NLS - 20MJE0CC. S/N: 03 12 10851A. Single mechanical seal with water flush. Flow rate for new pump is 60 gpm with required horsepower, pressure, and rpm's. Discuss with sales person your process and product to determine if this refurbished pump should handle your specific duty. Pump currently set-up to do 19 gpm. Baldor motor, 1 hp. 1725 rpm, 208-230/460 V, 3.5-3.2/1.6 amps, 60 Hz, 3 phase. Sterling drive. Ratio: 6.3:1, final rpm: 274. Pump assembly is mounted on a stainless steel frame. Inlet/outlet: (2) 1-1/2 in. S-Line fittings. Overall dimensions: 4 ft. L x 1 ft.  $\frac{1}{2}$  in. W x 1 ft. 6 in. H. (ACN111)