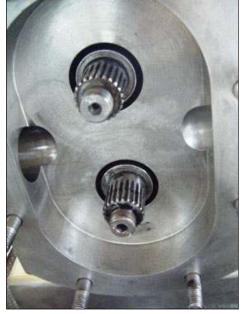

Alfa Laval SRU3N Positive Displacement Pump. Model: SRU3NLS - 20MJE0CC. S/N: 03 12 10851A. Single mechanical seal with water flush. Flow rate for new pump is 60 gpm with required horsepower, pressure, and rpm's. Discuss with sales person your process and product to determine if this refurbished pump should handle your specific duty. Pump currently set-up to do 19 gpm. Baldor motor, 1 hp. 1725 rpm, 208-230/460 V, 3.5-3.2/1.6 amps, 60 Hz, 3 phase. Sterling drive. Ratio: 6.3:1, final rpm: 274. Pump assembly is mounted on a stainless steel frame. Inlet/outlet: (2) 1-1/2 in. S-Line fittings. Overall dimensions: 4 ft. L x 1 ft.  $\frac{1}{2}$  in. W x 1 ft. 6 in. H. (ACN111)