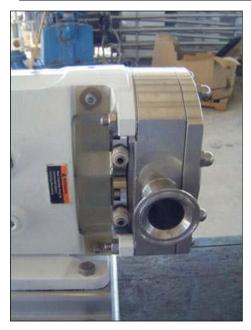

Alfa Laval SRU3N Positive Displacement Pump. Model: SRU3NLS - 20MJE0CC. S/N: 03 12 10851A. Single mechanical seal with water flush. Flow rate for new pump is 60 gpm with required horsepower, pressure, and rpm's. Discuss with sales person your process and product to determine if this refurbished pump should handle your specific duty. Pump currently set-up to do 19 gpm. Baldor motor, 1 hp. 1725 rpm, 208-230/460 V, 3.5-3.2/1.6 amps, 60 Hz, 3 phase. Sterling drive. Ratio: 6.3:1, final rpm: 274. Pump assembly is mounted on a stainless steel frame. Inlet/outlet: (2) 1-1/2 in. S-Line fittings. Overall dimensions: 4 ft. L x 1 ft.  $\frac{1}{2}$  in. W x 1 ft. 6 in. H. (ACN111)