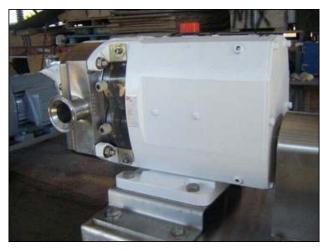

Alfa Laval SRU3N Positive Displacement Pump. Model: SRU3NLS - 20MJE0CC. S/N: 03 12 10851A. Single mechanical seal with water flush. Flow rate for new pump is 60 gpm with required horsepower, pressure, and rpm's. Discuss with sales person your process and product to determine if this refurbished pump should handle your specific duty. Pump currently set-up to do 19 gpm. Baldor motor, 1 hp. 1725 rpm, 208-230/460 V, 3.5-3.2/1.6 amps, 60 Hz, 3 phase. Sterling drive. Ratio: 6.3:1, final rpm: 274. Pump assembly is mounted on a stainless steel frame. Inlet/outlet: (2) 1-1/2 in. S-Line fittings. Overall dimensions: 4 ft. L x 1 ft.  $\frac{1}{2}$  in. W x 1 ft. 6 in. H. (ACN111)