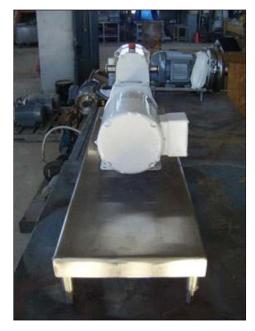

| Alfa Laval SRU3N Positive Displacement Pump |                           |
|---------------------------------------------|---------------------------|
| Mfg: Alfa Laval                             | Model: SRU3NLS - 20MJE0CC |
| Stock No: MDFP032.10                        | Serial No: 03-12-10851A   |

Alfa Laval SRU3N Positive Displacement Pump. Model: SRU3NLS - 20MJE0CC. S/N: 03 12 10851A. Single mechanical seal with water flush. Flow rate for new pump is 60 gpm with required horsepower, pressure, and rpm's. Discuss with sales person your process and product to determine if this refurbished pump should handle your specific duty. Pump currently set-up to do 19 gpm. Baldor motor, 1 hp. 1725 rpm, 208-230/460 V, 3.5-3.2/1.6 amps, 60 Hz, 3 phase. Sterling drive. Ratio: 6.3:1, final rpm: 274. Pump assembly is mounted on a stainless steel frame. Inlet/outlet: (2) 1-1/2 in. S-Line fittings. Overall dimensions: 4 ft. L x 1 ft.  $\frac{1}{2}$  in. W x 1 ft. 6 in. H. (ACN111)