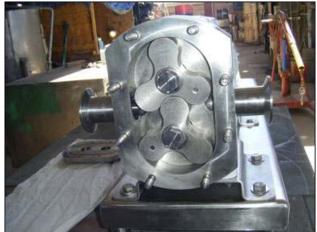

Alfa Laval SRU3N Positive Displacement Pump. Model: SRU3NLS - 20MJE0CC. S/N: 03 12 10851A. Single mechanical seal with water flush. Flow rate for new pump is 60 gpm with required horsepower, pressure, and rpm's. Discuss with sales person your process and product to determine if this refurbished pump should handle your specific duty. Pump currently set-up to do 19 gpm. Baldor motor, 1 hp. 1725 rpm, 208-230/460 V, 3.5-3.2/1.6 amps, 60 Hz, 3 phase. Sterling drive. Ratio: 6.3:1, final rpm: 274. Pump assembly is mounted on a stainless steel frame. Inlet/outlet: (2) 1-1/2 in. S-Line fittings. Overall dimensions: 4 ft. L x 1 ft.  $\frac{1}{2}$  in. W x 1 ft. 6 in. H. (ACN111)