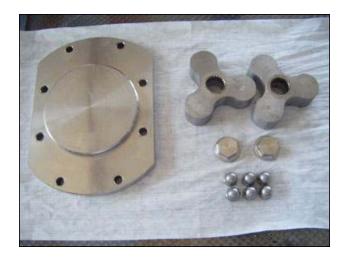

Alfa Laval SRU3N Positive Displacement Pump. Model: SRU3NLS - 20MJE0CC. S/N: 03 12 10851A. Single mechanical seal with water flush. Flow rate for new pump is 60 gpm with required horsepower, pressure, and rpm's. Discuss with sales person your process and product to determine if this refurbished pump should handle your specific duty. Pump currently set-up to do 19 gpm. Baldor motor, 1 hp. 1725 rpm, 208-230/460 V, 3.5-3.2/1.6 amps, 60 Hz, 3 phase. Sterling drive. Ratio: 6.3:1, final rpm: 274. Pump assembly is mounted on a stainless steel frame. Inlet/outlet: (2) 1-1/2 in. S-Line fittings. Overall dimensions: 4 ft. L x 1 ft.  $\frac{1}{2}$  in. W x 1 ft. 6 in. H. (ACN111)