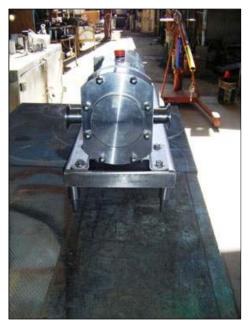

| Alfa Laval SRU3N Positive Displacement Pump |                           |
|---------------------------------------------|---------------------------|
| Mfg: Alfa Laval                             | Model: SRU3NLS - 20MJE0CC |
| Stock No: MDFP032.10                        | Serial No: 03-12-10851A   |

Alfa Laval SRU3N Positive Displacement Pump. Model: SRU3NLS - 20MJE0CC. S/N: 03 12 10851A. Single mechanical seal with water flush. Flow rate for new pump is 60 gpm with required horsepower, pressure, and rpm's. Discuss with sales person your process and product to determine if this refurbished pump should handle your specific duty. Pump currently set-up to do 19 gpm. Baldor motor, 1 hp. 1725 rpm, 208-230/460 V, 3.5-3.2/1.6 amps, 60 Hz, 3 phase. Sterling drive. Ratio: 6.3:1, final rpm: 274. Pump assembly is mounted on a stainless steel frame. Inlet/outlet: (2) 1-1/2 in. S-Line fittings. Overall dimensions: 4 ft. L x 1 ft.  $\frac{1}{2}$  in. W x 1 ft. 6 in. H. (ACN111)