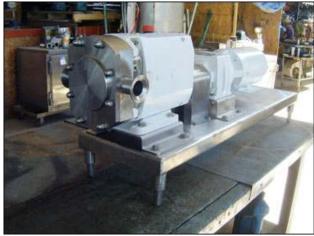

| Alfa Laval SRU3N Positive Displacement Pump |                           |
|---------------------------------------------|---------------------------|
| Mfg: Alfa Laval                             | Model: SRU3NLS - 20MJE0CC |
| Stock No: MDFP032.10                        | Serial No: 03-12-10851A   |

Alfa Laval SRU3N Positive Displacement Pump. Model: SRU3NLS - 20MJE0CC. S/N: 03 12 10851A. Single mechanical seal with water flush. Flow rate for new pump is 60 gpm with required horsepower, pressure, and rpm's. Discuss with sales person your process and product to determine if this refurbished pump should handle your specific duty. Pump currently set-up to do 19 gpm. Baldor motor, 1 hp. 1725 rpm, 208-230/460 V, 3.5-3.2/1.6 amps, 60 Hz, 3 phase. Sterling drive. Ratio: 6.3:1, final rpm: 274. Pump assembly is mounted on a stainless steel frame. Inlet/outlet: (2) 1-1/2 in. S-Line fittings. Overall dimensions: 4 ft. L x 1 ft.  $\frac{1}{2}$  in. W x 1 ft. 6 in. H. (ACN111)