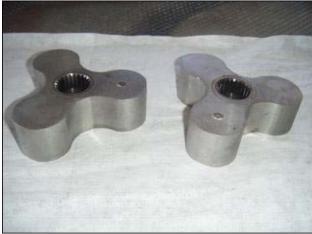

Alfa Laval SRU3N Positive Displacement Pump. Model: SRU3NLS - 20MJE0CC. S/N: 03 12 10851A. Single mechanical seal with water flush. Flow rate for new pump is 60 gpm with required horsepower, pressure, and rpm's. Discuss with sales person your process and product to determine if this refurbished pump should handle your specific duty. Pump currently set-up to do 19 gpm. Baldor motor, 1 hp. 1725 rpm, 208-230/460 V, 3.5-3.2/1.6 amps, 60 Hz, 3 phase. Sterling drive. Ratio: 6.3:1, final rpm: 274. Pump assembly is mounted on a stainless steel frame. Inlet/outlet: (2) 1-1/2 in. S-Line fittings. Overall dimensions: 4 ft. L x 1 ft.  $\frac{1}{2}$  in. W x 1 ft. 6 in. H. (ACN111)