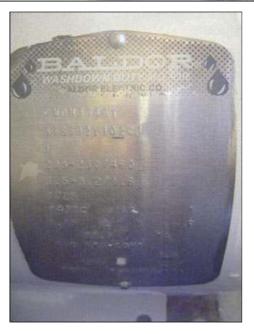

Alfa Laval SRU3N Positive Displacement Pump. Model: SRU3NLS - 20MJE0CC. S/N: 03 12 10851A. Single mechanical seal with water flush. Flow rate for new pump is 60 gpm with required horsepower, pressure, and rpm's. Discuss with sales person your process and product to determine if this refurbished pump should handle your specific duty. Pump currently set-up to do 19 gpm. Baldor motor, 1 hp. 1725 rpm, 208-230/460 V, 3.5-3.2/1.6 amps, 60 Hz, 3 phase. Sterling drive. Ratio: 6.3:1, final rpm: 274. Pump assembly is mounted on a stainless steel frame. Inlet/outlet: (2) 1-1/2 in. S-Line fittings. Overall dimensions: 4 ft. L x 1 ft.  $\frac{1}{2}$  in. W x 1 ft. 6 in. H. (ACN111)