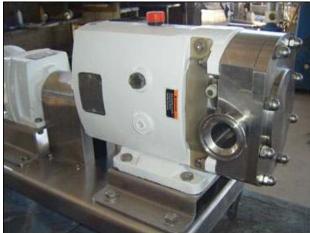

Alfa Laval SRU3N Positive Displacement Pump. Model: SRU3NLS - 20MJE0CC. S/N: 03 12 10851A. Single mechanical seal with water flush. Flow rate for new pump is 60 gpm with required horsepower, pressure, and rpm's. Discuss with sales person your process and product to determine if this refurbished pump should handle your specific duty. Pump currently set-up to do 19 gpm. Baldor motor, 1 hp. 1725 rpm, 208-230/460 V, 3.5-3.2/1.6 amps, 60 Hz, 3 phase. Sterling drive. Ratio: 6.3:1, final rpm: 274. Pump assembly is mounted on a stainless steel frame. Inlet/outlet: (2) 1-1/2 in. S-Line fittings. Overall dimensions: 4 ft. L x 1 ft.  $\frac{1}{2}$  in. W x 1 ft. 6 in. H. (ACN111)