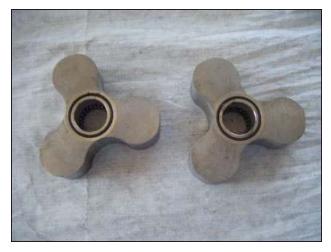

Alfa Laval SRU3N Positive Displacement Pump. Model: SRU3NLS - 20MJE0CC. S/N: 03 12 10851A. Single mechanical seal with water flush. Flow rate for new pump is 60 gpm with required horsepower, pressure, and rpm's. Discuss with sales person your process and product to determine if this refurbished pump should handle your specific duty. Pump currently set-up to do 19 gpm. Baldor motor, 1 hp. 1725 rpm, 208-230/460 V, 3.5-3.2/1.6 amps, 60 Hz, 3 phase. Sterling drive. Ratio: 6.3:1, final rpm: 274. Pump assembly is mounted on a stainless steel frame. Inlet/outlet: (2) 1-1/2 in. S-Line fittings. Overall dimensions: 4 ft. L x 1 ft.  $\frac{1}{2}$  in. W x 1 ft. 6 in. H. (ACN111)