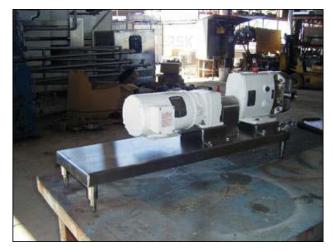

| Alfa Laval SRU3N Positive Displacement Pump |                           |
|---------------------------------------------|---------------------------|
| Mfg: Alfa Laval                             | Model: SRU3NLS - 20MJE0CC |
| Stock No: MDFP032.10                        | Serial No: 03-12-10851A   |

Alfa Laval SRU3N Positive Displacement Pump. Model: SRU3NLS - 20MJE0CC. S/N: 03 12 10851A. Single mechanical seal with water flush. Flow rate for new pump is 60 gpm with required horsepower, pressure, and rpm's. Discuss with sales person your process and product to determine if this refurbished pump should handle your specific duty. Pump currently set-up to do 19 gpm. Baldor motor, 1 hp. 1725 rpm, 208-230/460 V, 3.5-3.2/1.6 amps, 60 Hz, 3 phase. Sterling drive. Ratio: 6.3:1, final rpm: 274. Pump assembly is mounted on a stainless steel frame. Inlet/outlet: (2) 1-1/2 in. S-Line fittings. Overall dimensions: 4 ft. L x 1 ft.  $\frac{1}{2}$  in. W x 1 ft. 6 in. H. (ACN111)