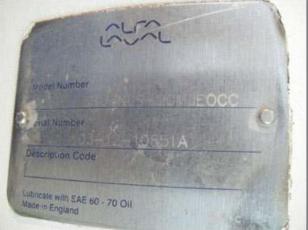

| Alfa Laval SRU3N Positive Displacement Pump |                           |
|---------------------------------------------|---------------------------|
| Mfg: Alfa Laval                             | Model: SRU3NLS - 20MJE0CC |
| Stock No: MDFP032.10                        | Serial No: 03-12-10851A   |

Alfa Laval SRU3N Positive Displacement Pump. Model: SRU3NLS - 20MJE0CC. S/N: 03 12 10851A. Single mechanical seal with water flush. Flow rate for new pump is 60 gpm with required horsepower, pressure, and rpm's. Discuss with sales person your process and product to determine if this refurbished pump should handle your specific duty. Pump currently set-up to do 19 gpm. Baldor motor, 1 hp. 1725 rpm, 208-230/460 V, 3.5-3.2/1.6 amps, 60 Hz, 3 phase. Sterling drive. Ratio: 6.3:1, final rpm: 274. Pump assembly is mounted on a stainless steel frame. Inlet/outlet: (2) 1-1/2 in. S-Line fittings. Overall dimensions: 4 ft. L x 1 ft.  $\frac{1}{2}$  in. W x 1 ft. 6 in. H. (ACN111)