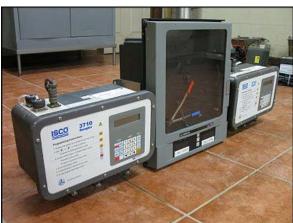

| Teledyne Isco Model 3710 Water Sampling Controller Package |                                |
|------------------------------------------------------------|--------------------------------|
| Mfg: Teledyne Isco                                         | Model: 3710                    |
| Stock No: MDGC0607.3                                       | Serial No: 199L02675/200A01625 |

Teledyne Isco Model 3710 Water Sampling Controller Package. Model 3710. Two Teledyne Isco Model 3710 water sampling controllers come with one Anderson AJ-300 chart recorder, model: 31100210002100. As a component of the 3710 water sampling system used for testing effluent wastewater samples, the controller interfaces with the system which collects and monitors composite samples based on time or flow intervals. Features of the control include a NEMA 4X, 6 IP67 enclosure rating, a non-volatile ROM with up to 200 composite sample capacities, and compatibility with samples in operational temperature ranges of 32°F to 120°F. Diagnostics also include RAM testing and pump display monitoring. Model 913 high capacity power pack 120 V. Sampling controller dimensions: 1 ft. 1-3/8 in. L x 10 in. W x 6-1/2 in. H. Anderson chart recorder dimensions: 1 ft. 5 in. L x 1 ft. 2-3/8 in. W x 7-5/8 in. H.