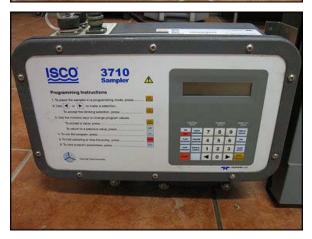

| Teledyne Isco Model 3710 Water Sampling Controller Package |                                |
|------------------------------------------------------------|--------------------------------|
| Mfg: Teledyne Isco                                         | Model: 3710                    |
| Stock No: MDGC0607.3                                       | Serial No: 199L02675/200A01625 |

Teledyne Isco Model 3710 Water Sampling Controller Package. Model 3710. Two Teledyne Isco Model 3710 water sampling controllers come with one Anderson AJ-300 chart recorder, model: 31100210002100. As a component of the 3710 water sampling system used for testing effluent wastewater samples, the controller interfaces with the system which collects and monitors composite samples based on time or flow intervals. Features of the control include a NEMA 4X, 6 IP67 enclosure rating, a non-volatile ROM with up to 200 composite sample capacities, and compatibility with samples in operational temperature ranges of 32°F to 120°F. Diagnostics also include RAM testing and pump display monitoring. Model 913 high capacity power pack 120 V. Sampling controller dimensions: 1 ft. 1-3/8 in. L x 10 in. W x 6-1/2 in. H. Anderson chart recorder dimensions: 1 ft. 5 in. L x 1 ft. 2-3/8 in. W x 7-5/8 in. H.