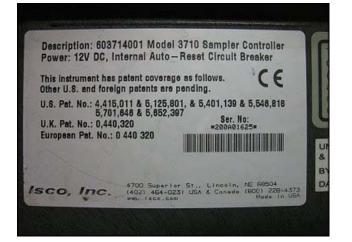

Teledyne Isco Model 3710 Water Sampling Controller Package. Model 3710. Two Teledyne Isco Model 3710 water sampling controllers come with one Anderson AJ-300 chart recorder, model: 31100210002100. As a component of the 3710 water sampling system used for testing effluent wastewater samples, the controller interfaces with the system which collects and monitors composite samples based on time or flow intervals. Features of the control include a NEMA 4X, 6 IP67 enclosure rating, a non-volatile ROM with up to 200 composite sample capacities, and compatibility with samples in operational temperature ranges of 32°F to 120°F. Diagnostics also include RAM testing and pump display monitoring. Model 913 high capacity power pack 120 V. Sampling controller dimensions: 1 ft. 1-3/8 in. L x 10 in. W x 6-1/2 in. H. Anderson chart recorder dimensions: 1 ft. 5 in. L x 1 ft. 2-3/8 in. W x 7-5/8 in. H.