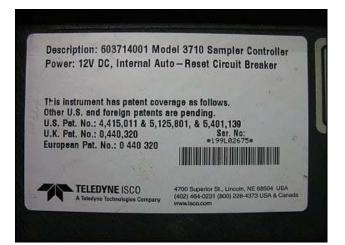

Teledyne Isco Model 3710 Water Sampling Controller Package. Model 3710. Two Teledyne Isco Model 3710 water sampling controllers come with one Anderson AJ-300 chart recorder, model: 31100210002100. As a component of the 3710 water sampling system used for testing effluent wastewater samples, the controller interfaces with the system which collects and monitors composite samples based on time or flow intervals. Features of the control include a NEMA 4X, 6 IP67 enclosure rating, a non-volatile ROM with up to 200 composite sample capacities, and compatibility with samples in operational temperature ranges of 32°F to 120°F. Diagnostics also include RAM testing and pump display monitoring. Model 913 high capacity power pack 120 V. Sampling controller dimensions: 1 ft. 1-3/8 in. L x 10 in. W x 6-1/2 in. H. Anderson chart recorder dimensions: 1 ft. 5 in. L x 1 ft. 2-3/8 in. W x 7-5/8 in. H.