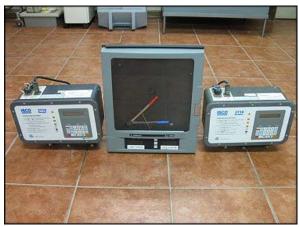

| Teledyne Isco Model 3710 Water Sampling Controller Package |                                |
|------------------------------------------------------------|--------------------------------|
| Mfg: Teledyne Isco                                         | Model: 3710                    |
| Stock No: MDGC0607.3                                       | Serial No: 199L02675/200A01625 |

Teledyne Isco Model 3710 Water Sampling Controller Package. Model 3710. Two Teledyne Isco Model 3710 water sampling controllers come with one Anderson AJ-300 chart recorder, model: 31100210002100. As a component of the 3710 water sampling system used for testing effluent wastewater samples, the controller interfaces with the system which collects and monitors composite samples based on time or flow intervals. Features of the control include a NEMA 4X, 6 IP67 enclosure rating, a non-volatile ROM with up to 200 composite sample capacities, and compatibility with samples in operational temperature ranges of 32°F to 120°F. Diagnostics also include RAM testing and pump display monitoring. Model 913 high capacity power pack 120 V. Sampling controller dimensions: 1 ft. 1-3/8 in. L x 10 in. W x 6-1/2 in. H. Anderson chart recorder dimensions: 1 ft. 5 in. L x 1 ft. 2-3/8 in. W x 7-5/8 in. H.