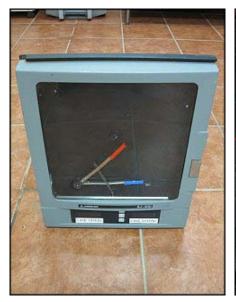

Teledyne Isco Model 3710 Water Sampling Controller Package. Model 3710. Two Teledyne Isco Model 3710 water sampling controllers come with one Anderson AJ-300 chart recorder, model: 31100210002100. As a component of the 3710 water sampling system used for testing effluent wastewater samples, the controller interfaces with the system which collects and monitors composite samples based on time or flow intervals. Features of the control include a NEMA 4X, 6 IP67 enclosure rating, a non-volatile ROM with up to 200 composite sample capacities, and compatibility with samples in operational temperature ranges of 32°F to 120°F. Diagnostics also include RAM testing and pump display monitoring. Model 913 high capacity power pack 120 V. Sampling controller dimensions: 1 ft. 1-3/8 in. L x 10 in. W x 6-1/2 in. H. Anderson chart recorder dimensions: 1 ft. 5 in. L x 1 ft. 2-3/8 in. W x 7-5/8 in. H.