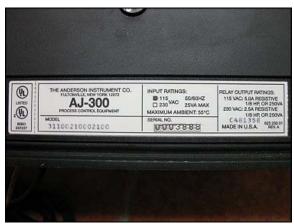

Teledyne Isco Model 3710 Water Sampling Controller Package. Model 3710. Two Teledyne Isco Model 3710 water sampling controllers come with one Anderson AJ-300 chart recorder, model: 31100210002100. As a component of the 3710 water sampling system used for testing effluent wastewater samples, the controller interfaces with the system which collects and monitors composite samples based on time or flow intervals. Features of the control include a NEMA 4X, 6 IP67 enclosure rating, a non-volatile ROM with up to 200 composite sample capacities, and compatibility with samples in operational temperature ranges of 32°F to 120°F. Diagnostics also include RAM testing and pump display monitoring. Model 913 high capacity power pack 120 V. Sampling controller dimensions: 1 ft. 1-3/8 in. L x 10 in. W x 6-1/2 in. H. Anderson chart recorder dimensions: 1 ft. 5 in. L x 1 ft. 2-3/8 in. W x 7-5/8 in. H.