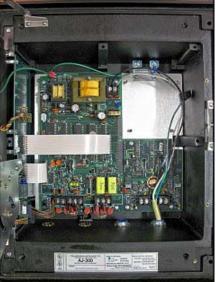

Teledyne Isco Model 3710 Water Sampling Controller Package. Model 3710. Two Teledyne Isco Model 3710 water sampling controllers come with one Anderson AJ-300 chart recorder, model: 31100210002100. As a component of the 3710 water sampling system used for testing effluent wastewater samples, the controller interfaces with the system which collects and monitors composite samples based on time or flow intervals. Features of the control include a NEMA 4X, 6 IP67 enclosure rating, a non-volatile ROM with up to 200 composite sample capacities, and compatibility with samples in operational temperature ranges of 32°F to 120°F. Diagnostics also include RAM testing and pump display monitoring. Model 913 high capacity power pack 120 V. Sampling controller dimensions: 1 ft. 1-3/8 in. L x 10 in. W x 6-1/2 in. H. Anderson chart recorder dimensions: 1 ft. 5 in. L x 1 ft. 2-3/8 in. W x 7-5/8 in. H.