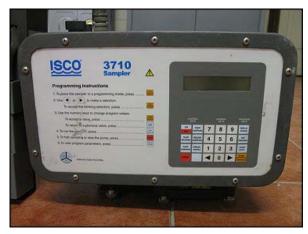

Teledyne Isco Model 3710 Water Sampling Controller Package. Model 3710. Two Teledyne Isco Model 3710 water sampling controllers come with one Anderson AJ-300 chart recorder, model: 31100210002100. As a component of the 3710 water sampling system used for testing effluent wastewater samples, the controller interfaces with the system which collects and monitors composite samples based on time or flow intervals. Features of the control include a NEMA 4X, 6 IP67 enclosure rating, a non-volatile ROM with up to 200 composite sample capacities, and compatibility with samples in operational temperature ranges of 32°F to 120°F. Diagnostics also include RAM testing and pump display monitoring. Model 913 high capacity power pack 120 V. Sampling controller dimensions: 1 ft. 1-3/8 in. L x 10 in. W x 6-1/2 in. H. Anderson chart recorder dimensions: 1 ft. 5 in. L x 1 ft. 2-3/8 in. W x 7-5/8 in. H.