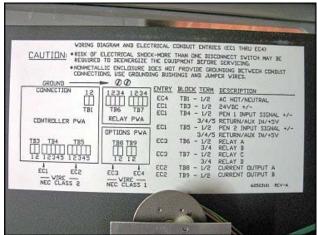

Teledyne Isco Model 3710 Water Sampling Controller Package. Model 3710. Two Teledyne Isco Model 3710 water sampling controllers come with one Anderson AJ-300 chart recorder, model: 31100210002100. As a component of the 3710 water sampling system used for testing effluent wastewater samples, the controller interfaces with the system which collects and monitors composite samples based on time or flow intervals. Features of the control include a NEMA 4X, 6 IP67 enclosure rating, a non-volatile ROM with up to 200 composite sample capacities, and compatibility with samples in operational temperature ranges of 32°F to 120°F. Diagnostics also include RAM testing and pump display monitoring. Model 913 high capacity power pack 120 V. Sampling controller dimensions: 1 ft. 1-3/8 in. L x 10 in. W x 6-1/2 in. H. Anderson chart recorder dimensions: 1 ft. 5 in. L x 1 ft. 2-3/8 in. W x 7-5/8 in. H.