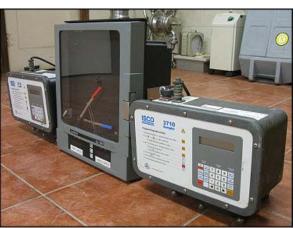

| Teledyne Isco Model 3710 Water Sampling Controller Package |                                |
|------------------------------------------------------------|--------------------------------|
| Mfg: Teledyne Isco                                         | Model: 3710                    |
| Stock No: MDGC0607.3                                       | Serial No: 199L02675/200A01625 |

Teledyne Isco Model 3710 Water Sampling Controller Package. Model 3710. Two Teledyne Isco Model 3710 water sampling controllers come with one Anderson AJ-300 chart recorder, model: 31100210002100. As a component of the 3710 water sampling system used for testing effluent wastewater samples, the controller interfaces with the system which collects and monitors composite samples based on time or flow intervals. Features of the control include a NEMA 4X, 6 IP67 enclosure rating, a non-volatile ROM with up to 200 composite sample capacities, and compatibility with samples in operational temperature ranges of 32°F to 120°F. Diagnostics also include RAM testing and pump display monitoring. Model 913 high capacity power pack 120 V. Sampling controller dimensions: 1 ft. 1-3/8 in. L x 10 in. W x 6-1/2 in. H. Anderson chart recorder dimensions: 1 ft. 5 in. L x 1 ft. 2-3/8 in. W x 7-5/8 in. H.