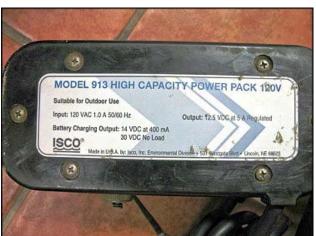

Teledyne Isco Model 3710 Water Sampling Controller Package. Model 3710. Two Teledyne Isco Model 3710 water sampling controllers come with one Anderson AJ-300 chart recorder, model: 31100210002100. As a component of the 3710 water sampling system used for testing effluent wastewater samples, the controller interfaces with the system which collects and monitors composite samples based on time or flow intervals. Features of the control include a NEMA 4X, 6 IP67 enclosure rating, a non-volatile ROM with up to 200 composite sample capacities, and compatibility with samples in operational temperature ranges of 32°F to 120°F. Diagnostics also include RAM testing and pump display monitoring. Model 913 high capacity power pack 120 V. Sampling controller dimensions: 1 ft. 1-3/8 in. L x 10 in. W x 6-1/2 in. H. Anderson chart recorder dimensions: 1 ft. 5 in. L x 1 ft. 2-3/8 in. W x 7-5/8 in. H.