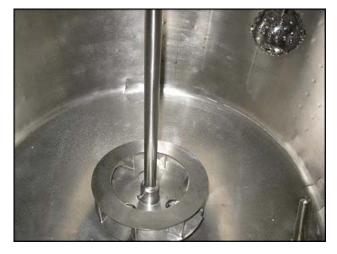

APV Crepaco Dome-Top Stainless Steel Dimple Jacketed Process Tank with Shear Mixer. Rated capacity: 150 gallons. Material of construction: 304 stainless steel. Maximum rated working pressure: 50 PSI. Features an interior dimpled wall, 4 in. spray ball and a 12 in. diameter shear mixer on a 29 in. x 1-1/4 in. shaft, driven by a continuous operable motor: 2 hp, 1730 rpm, 230/460V, 4/3.2 amps, 60 Hz, 3 phase. Top inlets include: 18 in. diameter main opening, a 2-1/4 in. vapor vent, (2) 2-1/4 in. ID threaded, (1) 1-1/4 in. ID threaded attached to the spray ball. (1) 2-1/2 in. bottom outlet. Overall dimensions: 3 ft. 11 in. L x 3 ft. 11-1/2 in. W x 6 ft. 10 in. H.