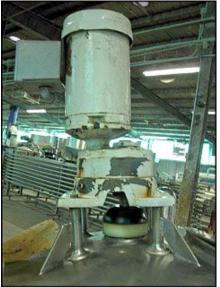

APV Crepaco Dome-Top Stainless Steel Dimple Jacketed Process Tank with Shear Mixer. Rated capacity: 150 gallons. Material of construction: 304 stainless steel. Maximum rated working pressure: 50 PSI. Features an interior dimpled wall, 4 in. spray ball and a 12 in. diameter shear mixer on a 29 in. x 1-1/4 in. shaft, driven by a continuous operable motor: 2 hp, 1730 rpm, 230/460V, 4/3.2 amps, 60 Hz, 3 phase. Top inlets include: 18 in. diameter main opening, a 2-1/4 in. vapor vent, (2) 2-1/4 in. ID threaded, (1) 1-1/4 in. ID threaded attached to the spray ball. (1) 2-1/2 in. bottom outlet. Overall dimensions: 3 ft. 11 in. L x 3 ft. 11-1/2 in. W x 6 ft. 10 in. H.