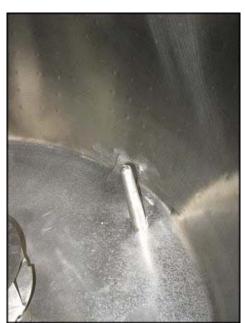

APV Crepaco Dome-Top Stainless Steel Dimple Jacketed Process Tank with Shear Mixer. Rated capacity: 150 gallons. Material of construction: 304 stainless steel. Maximum rated working pressure: 50 PSI. Features an interior dimpled wall, 4 in. spray ball and a 12 in. diameter shear mixer on a 29 in. x 1-1/4 in. shaft, driven by a continuous operable motor: 2 hp, 1730 rpm, 230/460V, 4/3.2 amps, 60 Hz, 3 phase. Top inlets include: 18 in. diameter main opening, a 2-1/4 in. vapor vent, (2) 2-1/4 in. ID threaded, (1) 1-1/4 in. ID threaded attached to the spray ball. (1) 2-1/2 in. bottom outlet. Overall dimensions: 3 ft. 11 in. L x 3 ft. 11-1/2 in. W x 6 ft. 10 in. H.