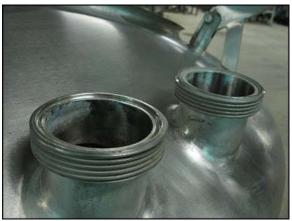

APV Crepaco Dome-Top Stainless Steel Dimple Jacketed Process Tank with Shear Mixer. Rated capacity: 150 gallons. Material of construction: 304 stainless steel. Maximum rated working pressure: 50 PSI. Features an interior dimpled wall, 4 in. spray ball and a 12 in. diameter shear mixer on a 29 in. x 1-1/4 in. shaft, driven by a continuous operable motor: 2 hp, 1730 rpm, 230/460V, 4/3.2 amps, 60 Hz, 3 phase. Top inlets include: 18 in. diameter main opening, a 2-1/4 in. vapor vent, (2) 2-1/4 in. ID threaded, (1) 1-1/4 in. ID threaded attached to the spray ball. (1) 2-1/2 in. bottom outlet. Overall dimensions: 3 ft. 11 in. L x 3 ft. 11-1/2 in. W x 6 ft. 10 in. H.