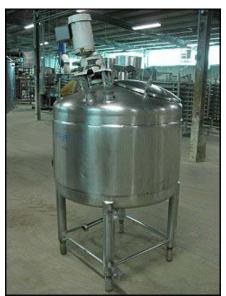

| APV Crepaco Stainless Steel Jacketed Process Tank with Shear Mixer – 150 Gallons |                   |
|----------------------------------------------------------------------------------|-------------------|
| Mfg: APV Crepaco                                                                 | Model:            |
| Stock No: MDPK519.27a                                                            | Serial No: B-0832 |

APV Crepaco Dome-Top Stainless Steel Dimple Jacketed Process Tank with Shear Mixer. Rated capacity: 150 gallons. Material of construction: 304 stainless steel. Maximum rated working pressure: 50 PSI. Features an interior dimpled wall, 4 in. spray ball and a 12 in. diameter shear mixer on a 29 in. x 1-1/4 in. shaft, driven by a continuous operable motor: 2 hp, 1730 rpm, 230/460V, 4/3.2 amps, 60 Hz, 3 phase. Top inlets include: 18 in. diameter main opening, a 2-1/4 in. vapor vent, (2) 2-1/4 in. ID threaded, (1) 1-1/4 in. ID threaded attached to the spray ball. (1) 2-1/2 in. bottom outlet. Overall dimensions: 3 ft. 11 in. L x 3 ft. 11-1/2 in. W x 6 ft. 10 in. H.