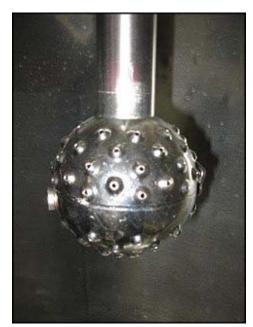

APV Crepaco Dome-Top Stainless Steel Dimple Jacketed Process Tank with Shear Mixer. Rated capacity: 150 gallons. Material of construction: 304 stainless steel. Maximum rated working pressure: 50 PSI. Features an interior dimpled wall, 4 in. spray ball and a 12 in. diameter shear mixer on a 29 in. x 1-1/4 in. shaft, driven by a continuous operable motor: 2 hp, 1730 rpm, 230/460V, 4/3.2 amps, 60 Hz, 3 phase. Top inlets include: 18 in. diameter main opening, a 2-1/4 in. vapor vent, (2) 2-1/4 in. ID threaded, (1) 1-1/4 in. ID threaded attached to the spray ball. (1) 2-1/2 in. bottom outlet. Overall dimensions: 3 ft. 11 in. L x 3 ft. 11-1/2 in. W x 6 ft. 10 in. H.