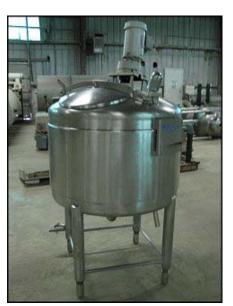

| APV Crepaco Stainless Steel Jacketed Process Tank with Shear Mixer – 150 Gallons |                   |
|----------------------------------------------------------------------------------|-------------------|
| Mfg: APV Crepaco                                                                 | Model:            |
| Stock No: MDPK519.27a                                                            | Serial No: B-0832 |

APV Crepaco Dome-Top Stainless Steel Dimple Jacketed Process Tank with Shear Mixer. Rated capacity: 150 gallons. Material of construction: 304 stainless steel. Maximum rated working pressure: 50 PSI. Features an interior dimpled wall, 4 in. spray ball and a 12 in. diameter shear mixer on a 29 in. x 1-1/4 in. shaft, driven by a continuous operable motor: 2 hp, 1730 rpm, 230/460V, 4/3.2 amps, 60 Hz, 3 phase. Top inlets include: 18 in. diameter main opening, a 2-1/4 in. vapor vent, (2) 2-1/4 in. ID threaded, (1) 1-1/4 in. ID threaded attached to the spray ball. (1) 2-1/2 in. bottom outlet. Overall dimensions: 3 ft. 11 in. L x 3 ft. 11-1/2 in. W x 6 ft. 10 in. H.