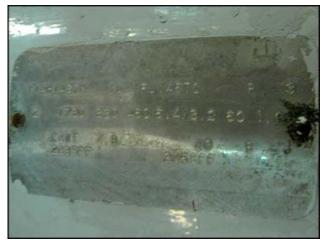

| APV Crepaco Stainless Steel Jacketed Process Tank with Shear Mixer – 150 Gallons |                   |
|----------------------------------------------------------------------------------|-------------------|
| Mfg: APV Crepaco                                                                 | Model:            |
| Stock No: MDPK519.27a                                                            | Serial No: B-0832 |

APV Crepaco Dome-Top Stainless Steel Dimple Jacketed Process Tank with Shear Mixer. Rated capacity: 150 gallons. Material of construction: 304 stainless steel. Maximum rated working pressure: 50 PSI. Features an interior dimpled wall, 4 in. spray ball and a 12 in. diameter shear mixer on a 29 in. x 1-1/4 in. shaft, driven by a continuous operable motor: 2 hp, 1730 rpm, 230/460V, 4/3.2 amps, 60 Hz, 3 phase. Top inlets include: 18 in. diameter main opening, a 2-1/4 in. vapor vent, (2) 2-1/4 in. ID threaded, (1) 1-1/4 in. ID threaded attached to the spray ball. (1) 2-1/2 in. bottom outlet. Overall dimensions: 3 ft. 11 in. L x 3 ft. 11-1/2 in. W x 6 ft. 10 in. H.