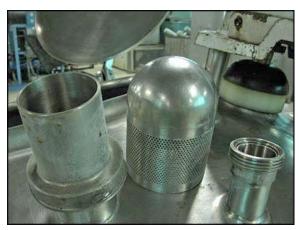

APV Crepaco Dome-Top Stainless Steel Dimple Jacketed Process Tank with Shear Mixer. Rated capacity: 150 gallons. Material of construction: 304 stainless steel. Maximum rated working pressure: 50 PSI. Features an interior dimpled wall, 4 in. spray ball and a 12 in. diameter shear mixer on a 29 in. x 1-1/4 in. shaft, driven by a continuous operable motor: 2 hp, 1730 rpm, 230/460V, 4/3.2 amps, 60 Hz, 3 phase. Top inlets include: 18 in. diameter main opening, a 2-1/4 in. vapor vent, (2) 2-1/4 in. ID threaded, (1) 1-1/4 in. ID threaded attached to the spray ball. (1) 2-1/2 in. bottom outlet. Overall dimensions: 3 ft. 11 in. L x 3 ft. 11-1/2 in. W x 6 ft. 10 in. H.