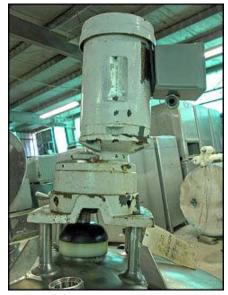

APV Crepaco Dome-Top Stainless Steel Dimple Jacketed Process Tank with Shear Mixer. Rated capacity: 150 gallons. Material of construction: 304 stainless steel. Maximum rated working pressure: 50 PSI. Features an interior dimpled wall, 4 in. spray ball and a 12 in. diameter shear mixer on a 29 in. x 1-1/4 in. shaft, driven by a continuous operable motor: 2 hp, 1730 rpm, 230/460V, 4/3.2 amps, 60 Hz, 3 phase. Top inlets include: 18 in. diameter main opening, a 2-1/4 in. vapor vent, (2) 2-1/4 in. ID threaded, (1) 1-1/4 in. ID threaded attached to the spray ball. (1) 2-1/2 in. bottom outlet. Overall dimensions: 3 ft. 11 in. L x 3 ft. 11-1/2 in. W x 6 ft. 10 in. H.