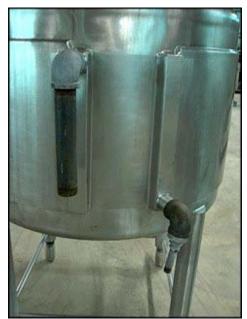

APV Crepaco Dome-Top Stainless Steel Dimple Jacketed Process Tank with Shear Mixer. Rated capacity: 150 gallons. Material of construction: 304 stainless steel. Maximum rated working pressure: 50 PSI. Features an interior dimpled wall, 4 in. spray ball and a 12 in. diameter shear mixer on a 29 in. x 1-1/4 in. shaft, driven by a continuous operable motor: 2 hp, 1730 rpm, 230/460V, 4/3.2 amps, 60 Hz, 3 phase. Top inlets include: 18 in. diameter main opening, a 2-1/4 in. vapor vent, (2) 2-1/4 in. ID threaded, (1) 1-1/4 in. ID threaded attached to the spray ball. (1) 2-1/2 in. bottom outlet. Overall dimensions: 3 ft. 11 in. L x 3 ft. 11-1/2 in. W x 6 ft. 10 in. H.