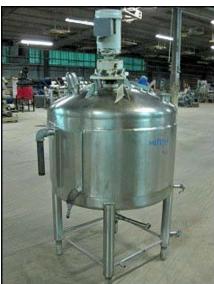

APV Crepaco Dome-Top Stainless Steel Dimple Jacketed Process Tank with Shear Mixer. Rated capacity: 150 gallons. Material of construction: 304 stainless steel. Maximum rated working pressure: 50 PSI. Features an interior dimpled wall, 4 in. spray ball and a 12 in. diameter shear mixer on a 29 in. x 1-1/4 in. shaft, driven by a continuous operable motor: 2 hp, 1730 rpm, 230/460V, 4/3.2 amps, 60 Hz, 3 phase. Top inlets include: 18 in. diameter main opening, a 2-1/4 in. vapor vent, (2) 2-1/4 in. ID threaded, (1) 1-1/4 in. ID threaded attached to the spray ball. (1) 2-1/2 in. bottom outlet. Overall dimensions: 3 ft. 11 in. L x 3 ft. 11-1/2 in. W x 6 ft. 10 in. H.