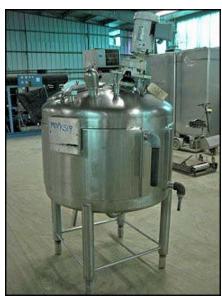

| APV Crepaco Stainless Steel Jacketed Process Tank with Shear Mixer – 150 Gallons |                   |
|----------------------------------------------------------------------------------|-------------------|
| Mfg: APV Crepaco                                                                 | Model:            |
| Stock No: MDPK519.27a                                                            | Serial No: B-0832 |

APV Crepaco Dome-Top Stainless Steel Dimple Jacketed Process Tank with Shear Mixer. Rated capacity: 150 gallons. Material of construction: 304 stainless steel. Maximum rated working pressure: 50 PSI. Features an interior dimpled wall, 4 in. spray ball and a 12 in. diameter shear mixer on a 29 in. x 1-1/4 in. shaft, driven by a continuous operable motor: 2 hp, 1730 rpm, 230/460V, 4/3.2 amps, 60 Hz, 3 phase. Top inlets include: 18 in. diameter main opening, a 2-1/4 in. vapor vent, (2) 2-1/4 in. ID threaded, (1) 1-1/4 in. ID threaded attached to the spray ball. (1) 2-1/2 in. bottom outlet. Overall dimensions: 3 ft. 11 in. L x 3 ft. 11-1/2 in. W x 6 ft. 10 in. H.