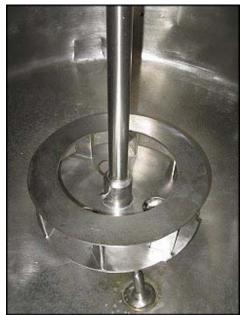

APV Crepaco Dome-Top Stainless Steel Dimple Jacketed Process Tank with Shear Mixer. Rated capacity: 150 gallons. Material of construction: 304 stainless steel. Maximum rated working pressure: 50 PSI. Features an interior dimpled wall, 4 in. spray ball and a 12 in. diameter shear mixer on a 29 in. x 1-1/4 in. shaft, driven by a continuous operable motor: 2 hp, 1730 rpm, 230/460V, 4/3.2 amps, 60 Hz, 3 phase. Top inlets include: 18 in. diameter main opening, a 2-1/4 in. vapor vent, (2) 2-1/4 in. ID threaded, (1) 1-1/4 in. ID threaded attached to the spray ball. (1) 2-1/2 in. bottom outlet. Overall dimensions: 3 ft. 11 in. L x 3 ft. 11-1/2 in. W x 6 ft. 10 in. H.