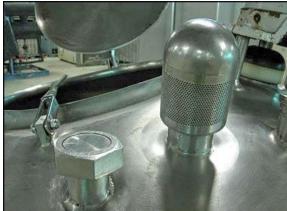

APV Crepaco Dome-Top Stainless Steel Dimple Jacketed Process Tank with Shear Mixer. Rated capacity: 150 gallons. Material of construction: 304 stainless steel. Maximum rated working pressure: 50 PSI. Features an interior dimpled wall, 4 in. spray ball and a 12 in. diameter shear mixer on a 29 in. x 1-1/4 in. shaft, driven by a continuous operable motor: 2 hp, 1730 rpm, 230/460V, 4/3.2 amps, 60 Hz, 3 phase. Top inlets include: 18 in. diameter main opening, a 2-1/4 in. vapor vent, (2) 2-1/4 in. ID threaded, (1) 1-1/4 in. ID threaded attached to the spray ball. (1) 2-1/2 in. bottom outlet. Overall dimensions: 3 ft. 11 in. L x 3 ft. 11-1/2 in. W x 6 ft. 10 in. H.