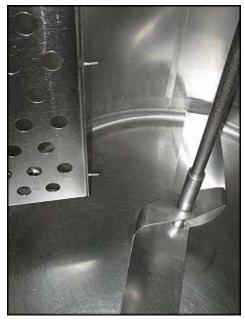

Cherry Burrell Dome-Top Stainless Steel Mix Tank. Model: 300-SSP. Serial No: 60-165. Rated capacity: 300 gallons. Features bottom sweep agitator, static baffle plate, 2 in. diameter sensor and sprayball. Reliance Electric Co. Duty Master® Continuous A-C Motor: Ident. No. P56H3886P-ZT, ¾ HP, 1725 rpm, 208-230 / 460v, 1.5 / 2.8-3.0 amps, 60 Hz, 3 phase. Top inlets include: 18 in. main opening, (2) 1-3/4 in., 2-3/4 in., all with sanitary fittings. Bottom outlet: 1-3/4 in. Also includes 1-3/4 in. bottom side wall sight glass. Overall dimensions: 4 ft. 2 in. L x 4 ft. 6 in. W x 6 ft. 10-1/2 in. H.