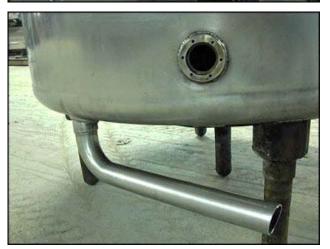

Cherry Burrell Dome-Top Stainless Steel Mix Tank. Model: 300-SSP. Serial No: 60-165. Rated capacity: 300 gallons. Features bottom sweep agitator, static baffle plate, 2 in. diameter sensor and sprayball. Reliance Electric Co. Duty Master® Continuous A-C Motor: Ident. No. P56H3886P-ZT, ¾ HP, 1725 rpm, 208-230 / 460v, 1.5 / 2.8-3.0 amps, 60 Hz, 3 phase. Top inlets include: 18 in. main opening, (2) 1-3/4 in., 2-3/4 in., all with sanitary fittings. Bottom outlet: 1-3/4 in. Also includes 1-3/4 in. bottom side wall sight glass. Overall dimensions: 4 ft. 2 in. L x 4 ft. 6 in. W x 6 ft. 10-1/2 in. H.