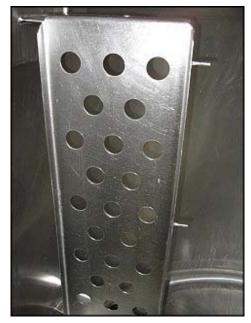

Cherry Burrell Dome-Top Stainless Steel Mix Tank. Model: 300-SSP. Serial No: 60-165. Rated capacity: 300 gallons. Features bottom sweep agitator, static baffle plate, 2 in. diameter sensor and sprayball. Reliance Electric Co. Duty Master® Continuous A-C Motor: Ident. No. P56H3886P-ZT, ¾ HP, 1725 rpm, 208-230 / 460v, 1.5 / 2.8-3.0 amps, 60 Hz, 3 phase. Top inlets include: 18 in. main opening, (2) 1-3/4 in., 2-3/4 in., all with sanitary fittings. Bottom outlet: 1-3/4 in. Also includes 1-3/4 in. bottom side wall sight glass. Overall dimensions: 4 ft. 2 in. L x 4 ft. 6 in. W x 6 ft. 10-1/2 in. H.