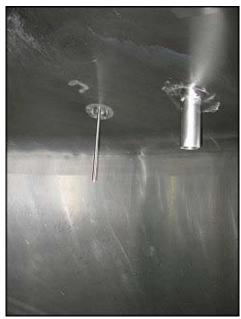

Cherry Burrell Dome-Top Stainless Steel Mix Tank. Model: 300-SSP. Serial No: 60-165. Rated capacity: 300 gallons. Features bottom sweep agitator, static baffle plate, 2 in. diameter sensor and sprayball. Reliance Electric Co. Duty Master® Continuous A-C Motor: Ident. No. P56H3886P-ZT, ¾ HP, 1725 rpm, 208-230 / 460v, 1.5 / 2.8-3.0 amps, 60 Hz, 3 phase. Top inlets include: 18 in. main opening, (2) 1-3/4 in., 2-3/4 in., all with sanitary fittings. Bottom outlet: 1-3/4 in. Also includes 1-3/4 in. bottom side wall sight glass. Overall dimensions: 4 ft. 2 in. L x 4 ft. 6 in. W x 6 ft. 10-1/2 in. H.