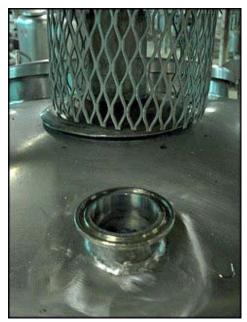

Cherry Burrell Dome-Top Stainless Steel Mix Tank. Model: 300-SSP. Serial No: 60-165. Rated capacity: 300 gallons. Features bottom sweep agitator, static baffle plate, 2 in. diameter sensor and sprayball. Reliance Electric Co. Duty Master® Continuous A-C Motor: Ident. No. P56H3886P-ZT, ¾ HP, 1725 rpm, 208-230 / 460v, 1.5 / 2.8-3.0 amps, 60 Hz, 3 phase. Top inlets include: 18 in. main opening, (2) 1-3/4 in., 2-3/4 in., all with sanitary fittings. Bottom outlet: 1-3/4 in. Also includes 1-3/4 in. bottom side wall sight glass. Overall dimensions: 4 ft. 2 in. L x 4 ft. 6 in. W x 6 ft. 10-1/2 in. H.