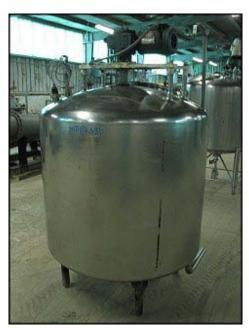

| Cherry Burrell Dome-Top Stainless Steel Mix Tank – 300 Gallons |                   |
|----------------------------------------------------------------|-------------------|
| Mfg: Cherry Burrell                                            | Model: 300-SSP    |
| Stock No: MDPK531.12                                           | Serial No: 60-165 |

Cherry Burrell Dome-Top Stainless Steel Mix Tank. Model: 300-SSP. Serial No: 60-165. Rated capacity: 300 gallons. Features bottom sweep agitator, static baffle plate, 2 in. diameter sensor and sprayball. Reliance Electric Co. Duty Master® Continuous A-C Motor: Ident. No. P56H3886P-ZT, ¾ HP, 1725 rpm, 208-230 / 460v, 1.5 / 2.8-3.0 amps, 60 Hz, 3 phase. Top inlets include: 18 in. main opening, (2) 1-3/4 in., 2-3/4 in., all with sanitary fittings. Bottom outlet: 1-3/4 in. Also includes 1-3/4 in. bottom side wall sight glass. Overall dimensions: 4 ft. 2 in. L x 4 ft. 6 in. W x 6 ft. 10-1/2 in. H.