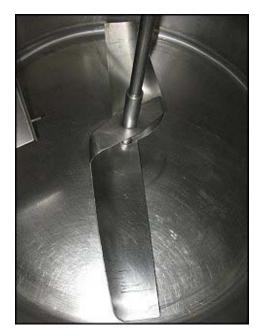

Cherry Burrell Dome-Top Stainless Steel Mix Tank. Model: 300-SSP. Serial No: 60-165. Rated capacity: 300 gallons. Features bottom sweep agitator, static baffle plate, 2 in. diameter sensor and sprayball. Reliance Electric Co. Duty Master® Continuous A-C Motor: Ident. No. P56H3886P-ZT, ¾ HP, 1725 rpm, 208-230 / 460v, 1.5 / 2.8-3.0 amps, 60 Hz, 3 phase. Top inlets include: 18 in. main opening, (2) 1-3/4 in., 2-3/4 in., all with sanitary fittings. Bottom outlet: 1-3/4 in. Also includes 1-3/4 in. bottom side wall sight glass. Overall dimensions: 4 ft. 2 in. L x 4 ft. 6 in. W x 6 ft. 10-1/2 in. H.