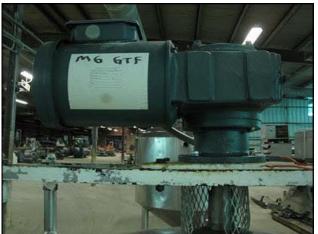

Cherry Burrell Dome-Top Stainless Steel Mix Tank. Model: 300-SSP. Serial No: 60-165. Rated capacity: 300 gallons. Features bottom sweep agitator, static baffle plate, 2 in. diameter sensor and sprayball. Reliance Electric Co. Duty Master® Continuous A-C Motor: Ident. No. P56H3886P-ZT, ¾ HP, 1725 rpm, 208-230 / 460v, 1.5 / 2.8-3.0 amps, 60 Hz, 3 phase. Top inlets include: 18 in. main opening, (2) 1-3/4 in., 2-3/4 in., all with sanitary fittings. Bottom outlet: 1-3/4 in. Also includes 1-3/4 in. bottom side wall sight glass. Overall dimensions: 4 ft. 2 in. L x 4 ft. 6 in. W x 6 ft. 10-1/2 in. H.