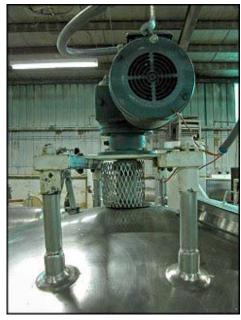

Cherry Burrell Dome-Top Stainless Steel Mix Tank. Model: 300-SSP. Serial No: 60-165. Rated capacity: 300 gallons. Features bottom sweep agitator, static baffle plate, 2 in. diameter sensor and sprayball. Reliance Electric Co. Duty Master® Continuous A-C Motor: Ident. No. P56H3886P-ZT, ¾ HP, 1725 rpm, 208-230 / 460v, 1.5 / 2.8-3.0 amps, 60 Hz, 3 phase. Top inlets include: 18 in. main opening, (2) 1-3/4 in., 2-3/4 in., all with sanitary fittings. Bottom outlet: 1-3/4 in. Also includes 1-3/4 in. bottom side wall sight glass. Overall dimensions: 4 ft. 2 in. L x 4 ft. 6 in. W x 6 ft. 10-1/2 in. H.