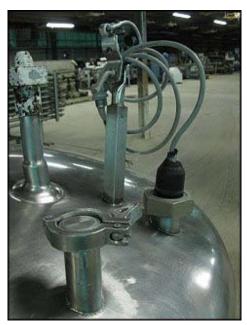

Cherry Burrell Dome-Top Stainless Steel Mix Tank. Model: 300-SSP. Serial No: 60-165. Rated capacity: 300 gallons. Features bottom sweep agitator, static baffle plate, 2 in. diameter sensor and sprayball. Reliance Electric Co. Duty Master® Continuous A-C Motor: Ident. No. P56H3886P-ZT, ¾ HP, 1725 rpm, 208-230 / 460v, 1.5 / 2.8-3.0 amps, 60 Hz, 3 phase. Top inlets include: 18 in. main opening, (2) 1-3/4 in., 2-3/4 in., all with sanitary fittings. Bottom outlet: 1-3/4 in. Also includes 1-3/4 in. bottom side wall sight glass. Overall dimensions: 4 ft. 2 in. L x 4 ft. 6 in. W x 6 ft. 10-1/2 in. H.