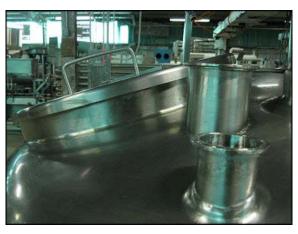

Cherry Burrell Dome-Top Stainless Steel Mix Tank. Model: 300-SSP. Serial No: 60-165. Rated capacity: 300 gallons. Features bottom sweep agitator, static baffle plate, 2 in. diameter sensor and sprayball. Reliance Electric Co. Duty Master® Continuous A-C Motor: Ident. No. P56H3886P-ZT, ¾ HP, 1725 rpm, 208-230 / 460v, 1.5 / 2.8-3.0 amps, 60 Hz, 3 phase. Top inlets include: 18 in. main opening, (2) 1-3/4 in., 2-3/4 in., all with sanitary fittings. Bottom outlet: 1-3/4 in. Also includes 1-3/4 in. bottom side wall sight glass. Overall dimensions: 4 ft. 2 in. L x 4 ft. 6 in. W x 6 ft. 10-1/2 in. H.