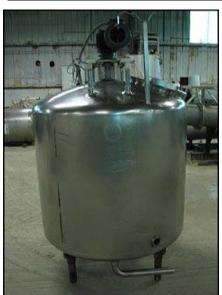

| Cherry Burrell Dome-Top Stainless Steel Mix Tank – 300 Gallons |                   |
|----------------------------------------------------------------|-------------------|
| Mfg: Cherry Burrell                                            | Model: 300-SSP    |
| Stock No: MDPK531.12                                           | Serial No: 60-165 |

Cherry Burrell Dome-Top Stainless Steel Mix Tank. Model: 300-SSP. Serial No: 60-165. Rated capacity: 300 gallons. Features bottom sweep agitator, static baffle plate, 2 in. diameter sensor and sprayball. Reliance Electric Co. Duty Master® Continuous A-C Motor: Ident. No. P56H3886P-ZT, ¾ HP, 1725 rpm, 208-230 / 460v, 1.5 / 2.8-3.0 amps, 60 Hz, 3 phase. Top inlets include: 18 in. main opening, (2) 1-3/4 in., 2-3/4 in., all with sanitary fittings. Bottom outlet: 1-3/4 in. Also includes 1-3/4 in. bottom side wall sight glass. Overall dimensions: 4 ft. 2 in. L x 4 ft. 6 in. W x 6 ft. 10-1/2 in. H.