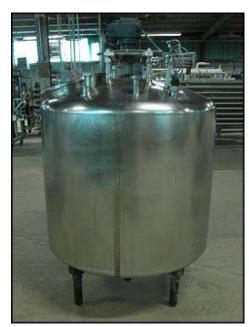

| Cherry Burrell Dome-Top Stainless Steel Mix Tank – 300 Gallons |                   |
|----------------------------------------------------------------|-------------------|
| Mfg: Cherry Burrell                                            | Model: 300-SSP    |
| Stock No: MDPK531.12                                           | Serial No: 60-165 |

Cherry Burrell Dome-Top Stainless Steel Mix Tank. Model: 300-SSP. Serial No: 60-165. Rated capacity: 300 gallons. Features bottom sweep agitator, static baffle plate, 2 in. diameter sensor and sprayball. Reliance Electric Co. Duty Master® Continuous A-C Motor: Ident. No. P56H3886P-ZT, ¾ HP, 1725 rpm, 208-230 / 460v, 1.5 / 2.8-3.0 amps, 60 Hz, 3 phase. Top inlets include: 18 in. main opening, (2) 1-3/4 in., 2-3/4 in., all with sanitary fittings. Bottom outlet: 1-3/4 in. Also includes 1-3/4 in. bottom side wall sight glass. Overall dimensions: 4 ft. 2 in. L x 4 ft. 6 in. W x 6 ft. 10-1/2 in. H.