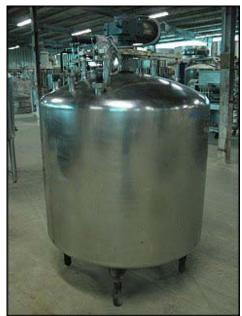

| Cherry Burrell Dome-Top Stainless Steel Mix Tank – 300 Gallons |                   |
|----------------------------------------------------------------|-------------------|
| Mfg: Cherry Burrell                                            | Model: 300-SSP    |
| Stock No: MDPK531.12                                           | Serial No: 60-165 |

Cherry Burrell Dome-Top Stainless Steel Mix Tank. Model: 300-SSP. Serial No: 60-165. Rated capacity: 300 gallons. Features bottom sweep agitator, static baffle plate, 2 in. diameter sensor and sprayball. Reliance Electric Co. Duty Master® Continuous A-C Motor: Ident. No. P56H3886P-ZT, ¾ HP, 1725 rpm, 208-230 / 460v, 1.5 / 2.8-3.0 amps, 60 Hz, 3 phase. Top inlets include: 18 in. main opening, (2) 1-3/4 in., 2-3/4 in., all with sanitary fittings. Bottom outlet: 1-3/4 in. Also includes 1-3/4 in. bottom side wall sight glass. Overall dimensions: 4 ft. 2 in. L x 4 ft. 6 in. W x 6 ft. 10-1/2 in. H.