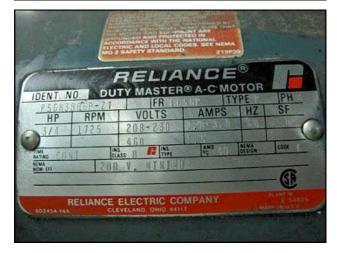

Cherry Burrell Dome-Top Stainless Steel Mix Tank. Model: 300-SSP. Serial No: 60-165. Rated capacity: 300 gallons. Features bottom sweep agitator, static baffle plate, 2 in. diameter sensor and sprayball. Reliance Electric Co. Duty Master® Continuous A-C Motor: Ident. No. P56H3886P-ZT, ¾ HP, 1725 rpm, 208-230 / 460v, 1.5 / 2.8-3.0 amps, 60 Hz, 3 phase. Top inlets include: 18 in. main opening, (2) 1-3/4 in., 2-3/4 in., all with sanitary fittings. Bottom outlet: 1-3/4 in. Also includes 1-3/4 in. bottom side wall sight glass. Overall dimensions: 4 ft. 2 in. L x 4 ft. 6 in. W x 6 ft. 10-1/2 in. H.