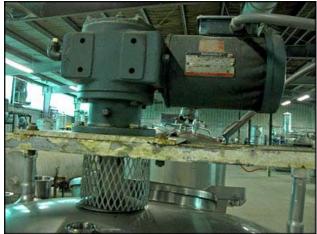

Cherry Burrell Dome-Top Stainless Steel Mix Tank. Model: 300-SSP. Serial No: 60-165. Rated capacity: 300 gallons. Features bottom sweep agitator, static baffle plate, 2 in. diameter sensor and sprayball. Reliance Electric Co. Duty Master® Continuous A-C Motor: Ident. No. P56H3886P-ZT, ¾ HP, 1725 rpm, 208-230 / 460v, 1.5 / 2.8-3.0 amps, 60 Hz, 3 phase. Top inlets include: 18 in. main opening, (2) 1-3/4 in., 2-3/4 in., all with sanitary fittings. Bottom outlet: 1-3/4 in. Also includes 1-3/4 in. bottom side wall sight glass. Overall dimensions: 4 ft. 2 in. L x 4 ft. 6 in. W x 6 ft. 10-1/2 in. H.