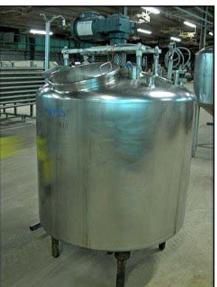

Cherry Burrell Dome-Top Stainless Steel Mix Tank. Model: 300-SSP. Serial No: 60-165. Rated capacity: 300 gallons. Features bottom sweep agitator, static baffle plate, 2 in. diameter sensor and sprayball. Reliance Electric Co. Duty Master® Continuous A-C Motor: Ident. No. P56H3886P-ZT, ¾ HP, 1725 rpm, 208-230 / 460v, 1.5 / 2.8-3.0 amps, 60 Hz, 3 phase. Top inlets include: 18 in. main opening, (2) 1-3/4 in., 2-3/4 in., all with sanitary fittings. Bottom outlet: 1-3/4 in. Also includes 1-3/4 in. bottom side wall sight glass. Overall dimensions: 4 ft. 2 in. L x 4 ft. 6 in. W x 6 ft. 10-1/2 in. H.