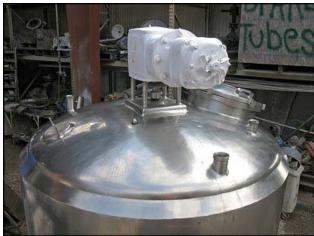

Mojonnier Dome-Top Stainless Steel Tank. Model: 300. S/N: 1618. Tank inside dimensions: 4 ft. 6 in. dia. x 2 ft. 10 in. straight wall. (1) 1 ft. 8 in. L x 7-1/2 in. W paddle. (1) 4 ft. 2-1/2 in. L x 4-1/2 in. W agitator. Inlets/outlets: (1) 1 ft. 4-1/2 in. dia. manhole, (3) 1-1/2 in. ACME, (1) 2-1/2 in. ACME, (2) 2 in. ACME, (1) 3 in. Q-line, (1) 2 in. Q-line, (1) 1-1/2 in. S-line, (1) 1-1/2 in. FNPT, (1) 1 in. port. Overall dimensions: 4 ft. 8 in. L L 4 ft. 8 in. L L 4 ft. 8 in. L L 4 ft. 8 in. W L 6 ft. 10 in. L \*Note: pressure test of jacket failed. There are leaks in 3 places. Suitable for single shell/insulated service only.