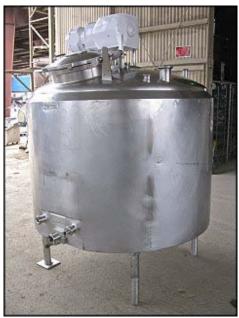

| Mojonnier Dome-Top Stainless Steel Tank |                 |
|-----------------------------------------|-----------------|
| Mfg: Mojonnier Bros. Co.                | Model: 300      |
| Stock No: MDPK545.10a                   | Serial No: 1618 |

Mojonnier Dome-Top Stainless Steel Tank. Model: 300. S/N: 1618. Tank inside dimensions: 4 ft. 6 in. dia. x 2 ft. 10 in. straight wall. (1) 1 ft. 8 in. L x 7-1/2 in. W paddle. (1) 4 ft. 2-1/2 in. L x 4-1/2 in. W agitator. Inlets/outlets: (1) 1 ft. 4-1/2 in. dia. manhole, (3) 1-1/2 in. ACME, (1) 2-1/2 in. ACME, (2) 2 in. ACME, (1) 3 in. Q-line, (1) 2 in. Q-line, (1) 1-1/2 in. S-line, (1) 1-1/2 in. FNPT, (1) 1 in. port. Overall dimensions: 4 ft. 8 in. L L 4 ft. 8 in. L L 4 ft. 8 in. L L 4 ft. 8 in. W L 6 ft. 10 in. L \*Note: pressure test of jacket failed. There are leaks in 3 places. Suitable for single shell/insulated service only.