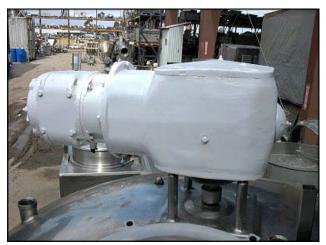

Mojonnier Dome-Top Stainless Steel Tank. Model: 300. S/N: 1618. Tank inside dimensions: 4 ft. 6 in. dia. x 2 ft. 10 in. straight wall. (1) 1 ft. 8 in. L x 7-1/2 in. W paddle. (1) 4 ft. 2-1/2 in. L x 4-1/2 in. W agitator. Inlets/outlets: (1) 1 ft. 4-1/2 in. dia. manhole, (3) 1-1/2 in. ACME, (1) 2-1/2 in. ACME, (2) 2 in. ACME, (1) 3 in. Q-line, (1) 2 in. Q-line, (1) 1-1/2 in. S-line, (1) 1-1/2 in. FNPT, (1) 1 in. port. Overall dimensions: 4 ft. 8 in. L L 4 ft. 8 in. L L 4 ft. 8 in. L L 4 ft. 8 in. W L 6 ft. 10 in. L \*Note: pressure test of jacket failed. There are leaks in 3 places. Suitable for single shell/insulated service only.