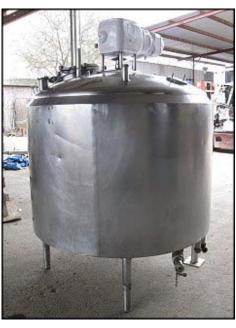

| Mojonnier Dome-Top Stainless Steel Tank |                 |
|-----------------------------------------|-----------------|
| Mfg: Mojonnier Bros. Co.                | Model: 300      |
| Stock No: MDPK545.10a                   | Serial No: 1618 |

Mojonnier Dome-Top Stainless Steel Tank. Model: 300. S/N: 1618. Tank inside dimensions: 4 ft. 6 in. dia. x 2 ft. 10 in. straight wall. (1) 1 ft. 8 in. L x 7-1/2 in. W paddle. (1) 4 ft. 2-1/2 in. L x 4-1/2 in. W agitator. Inlets/outlets: (1) 1 ft. 4-1/2 in. dia. manhole, (3) 1-1/2 in. ACME, (1) 2-1/2 in. ACME, (2) 2 in. ACME, (1) 3 in. Q-line, (1) 2 in. Q-line, (1) 1-1/2 in. S-line, (1) 1-1/2 in. FNPT, (1) 1 in. port. Overall dimensions: 4 ft. 8 in. L L 4 ft. 8 in. L L 4 ft. 8 in. L L 4 ft. 8 in. W L 6 ft. 10 in. L \*Note: pressure test of jacket failed. There are leaks in 3 places. Suitable for single shell/insulated service only.