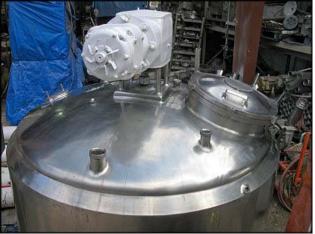

| Mojonnier Dome-Top Stainless Steel Tank |                 |
|-----------------------------------------|-----------------|
| Mfg: Mojonnier Bros. Co.                | Model: 300      |
| Stock No: MDPK545.10a                   | Serial No: 1618 |

Mojonnier Dome-Top Stainless Steel Tank. Model: 300. S/N: 1618. Tank inside dimensions: 4 ft. 6 in. dia. x 2 ft. 10 in. straight wall. (1) 1 ft. 8 in. L x 7-1/2 in. W paddle. (1) 4 ft. 2-1/2 in. L x 4-1/2 in. W agitator. Inlets/outlets: (1) 1 ft. 4-1/2 in. dia. manhole, (3) 1-1/2 in. ACME, (1) 2-1/2 in. ACME, (2) 2 in. ACME, (1) 3 in. Q-line, (1) 2 in. Q-line, (1) 1-1/2 in. S-line, (1) 1-1/2 in. FNPT, (1) 1 in. port. Overall dimensions: 4 ft. 8 in. L L 4 ft. 8 in. L L 4 ft. 8 in. L L 4 ft. 8 in. W L 6 ft. 10 in. L \*Note: pressure test of jacket failed. There are leaks in 3 places. Suitable for single shell/insulated service only.