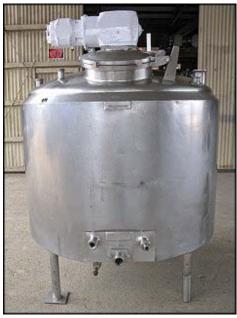

| Mojonnier Dome-Top Stainless Steel Tank |                 |
|-----------------------------------------|-----------------|
| Mfg: Mojonnier Bros. Co.                | Model: 300      |
| Stock No: MDPK545.10a                   | Serial No: 1618 |

Mojonnier Dome-Top Stainless Steel Tank. Model: 300. S/N: 1618. Tank inside dimensions: 4 ft. 6 in. dia. x 2 ft. 10 in. straight wall. (1) 1 ft. 8 in. L x 7-1/2 in. W paddle. (1) 4 ft. 2-1/2 in. L x 4-1/2 in. W agitator. Inlets/outlets: (1) 1 ft. 4-1/2 in. dia. manhole, (3) 1-1/2 in. ACME, (1) 2-1/2 in. ACME, (2) 2 in. ACME, (1) 3 in. Q-line, (1) 2 in. Q-line, (1) 1-1/2 in. S-line, (1) 1-1/2 in. FNPT, (1) 1 in. port. Overall dimensions: 4 ft. 8 in. L L 4 ft. 8 in. L L 4 ft. 8 in. L L 4 ft. 8 in. W L 6 ft. 10 in. L \*Note: pressure test of jacket failed. There are leaks in 3 places. Suitable for single shell/insulated service only.