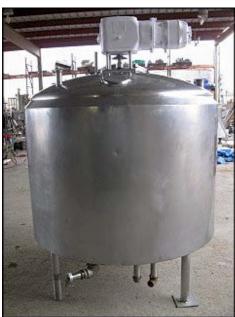

| Mojonnier Dome-Top Stainless Steel Tank |                 |
|-----------------------------------------|-----------------|
| Mfg: Mojonnier Bros. Co.                | Model: 300      |
| Stock No: MDPK545.10a                   | Serial No: 1618 |

Mojonnier Dome-Top Stainless Steel Tank. Model: 300. S/N: 1618. Tank inside dimensions: 4 ft. 6 in. dia. x 2 ft. 10 in. straight wall. (1) 1 ft. 8 in. L x 7-1/2 in. W paddle. (1) 4 ft. 2-1/2 in. L x 4-1/2 in. W agitator. Inlets/outlets: (1) 1 ft. 4-1/2 in. dia. manhole, (3) 1-1/2 in. ACME, (1) 2-1/2 in. ACME, (2) 2 in. ACME, (1) 3 in. Q-line, (1) 2 in. Q-line, (1) 1-1/2 in. S-line, (1) 1-1/2 in. FNPT, (1) 1 in. port. Overall dimensions: 4 ft. 8 in. L L 4 ft. 8 in. L L 4 ft. 8 in. L L 4 ft. 8 in. W L 6 ft. 10 in. L \*Note: pressure test of jacket failed. There are leaks in 3 places. Suitable for single shell/insulated service only.