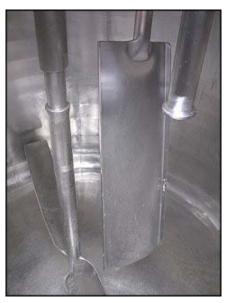

Mojonnier Dome-Top Stainless Steel Tank. Model: 300. S/N: 1618. Tank inside dimensions: 4 ft. 6 in. dia. x 2 ft. 10 in. straight wall. (1) 1 ft. 8 in. L x 7-1/2 in. W paddle. (1) 4 ft. 2-1/2 in. L x 4-1/2 in. W agitator. Inlets/outlets: (1) 1 ft. 4-1/2 in. dia. manhole, (3) 1-1/2 in. ACME, (1) 2-1/2 in. ACME, (2) 2 in. ACME, (1) 3 in. Q-line, (1) 2 in. Q-line, (1) 1-1/2 in. S-line, (1) 1-1/2 in. FNPT, (1) 1 in. port. Overall dimensions: 4 ft. 8 in. L L 4 ft. 8 in. L L 4 ft. 8 in. L L 4 ft. 8 in. W L 6 ft. 10 in. L \*Note: pressure test of jacket failed. There are leaks in 3 places. Suitable for single shell/insulated service only.