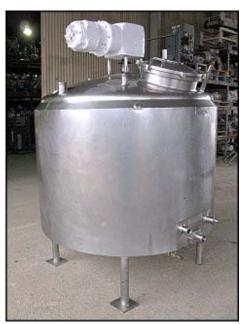

| Mojonnier Dome-Top Stainless Steel Tank |                 |
|-----------------------------------------|-----------------|
| Mfg: Mojonnier Bros. Co.                | Model: 300      |
| Stock No: MDPK545.10a                   | Serial No: 1618 |

Mojonnier Dome-Top Stainless Steel Tank. Model: 300. S/N: 1618. Tank inside dimensions: 4 ft. 6 in. dia. x 2 ft. 10 in. straight wall. (1) 1 ft. 8 in. L x 7-1/2 in. W paddle. (1) 4 ft. 2-1/2 in. L x 4-1/2 in. W agitator. Inlets/outlets: (1) 1 ft. 4-1/2 in. dia. manhole, (3) 1-1/2 in. ACME, (1) 2-1/2 in. ACME, (2) 2 in. ACME, (1) 3 in. Q-line, (1) 2 in. Q-line, (1) 1-1/2 in. S-line, (1) 1-1/2 in. FNPT, (1) 1 in. port. Overall dimensions: 4 ft. 8 in. L L 4 ft. 8 in. L L 4 ft. 8 in. L L 4 ft. 8 in. W L 6 ft. 10 in. L \*Note: pressure test of jacket failed. There are leaks in 3 places. Suitable for single shell/insulated service only.