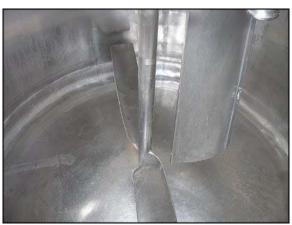

Mojonnier Dome-Top Stainless Steel Tank. Model: 300. S/N: 1618. Tank inside dimensions: 4 ft. 6 in. dia. x 2 ft. 10 in. straight wall. (1) 1 ft. 8 in. L x 7-1/2 in. W paddle. (1) 4 ft. 2-1/2 in. L x 4-1/2 in. W agitator. Inlets/outlets: (1) 1 ft. 4-1/2 in. dia. manhole, (3) 1-1/2 in. ACME, (1) 2-1/2 in. ACME, (2) 2 in. ACME, (1) 3 in. Q-line, (1) 2 in. Q-line, (1) 1-1/2 in. S-line, (1) 1-1/2 in. FNPT, (1) 1 in. port. Overall dimensions: 4 ft. 8 in. L L 4 ft. 8 in. L L 4 ft. 8 in. L L 4 ft. 8 in. W L 6 ft. 10 in. L \*Note: pressure test of jacket failed. There are leaks in 3 places. Suitable for single shell/insulated service only.