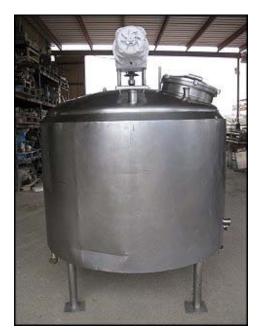

Mojonnier Dome-Top Stainless Steel Tank. Model: 300. S/N: 1618. Tank inside dimensions: 4 ft. 6 in. dia. x 2 ft. 10 in. straight wall. (1) 1 ft. 8 in. L x 7-1/2 in. W paddle. (1) 4 ft. 2-1/2 in. L x 4-1/2 in. W agitator. Inlets/outlets: (1) 1 ft. 4-1/2 in. dia. manhole, (3) 1-1/2 in. ACME, (1) 2-1/2 in. ACME, (2) 2 in. ACME, (1) 3 in. Q-line, (1) 2 in. Q-line, (1) 1-1/2 in. S-line, (1) 1-1/2 in. FNPT, (1) 1 in. port. Overall dimensions: 4 ft. 8 in. L L 4 ft. 8 in. L L 4 ft. 8 in. L L 4 ft. 8 in. W L 6 ft. 10 in. L \*Note: pressure test of jacket failed. There are leaks in 3 places. Suitable for single shell/insulated service only.