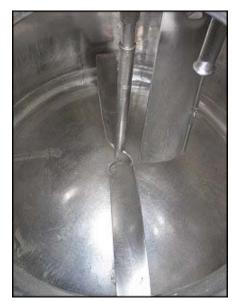

Mojonnier Dome-Top Stainless Steel Tank. Model: 300. S/N: 1618. Tank inside dimensions: 4 ft. 6 in. dia. x 2 ft. 10 in. straight wall. (1) 1 ft. 8 in. L x 7-1/2 in. W paddle. (1) 4 ft. 2-1/2 in. L x 4-1/2 in. W agitator. Inlets/outlets: (1) 1 ft. 4-1/2 in. dia. manhole, (3) 1-1/2 in. ACME, (1) 2-1/2 in. ACME, (2) 2 in. ACME, (1) 3 in. Q-line, (1) 2 in. Q-line, (1) 1-1/2 in. S-line, (1) 1-1/2 in. FNPT, (1) 1 in. port. Overall dimensions: 4 ft. 8 in. L L 4 ft. 8 in. L L 4 ft. 8 in. L L 4 ft. 8 in. W L 6 ft. 10 in. L \*Note: pressure test of jacket failed. There are leaks in 3 places. Suitable for single shell/insulated service only.