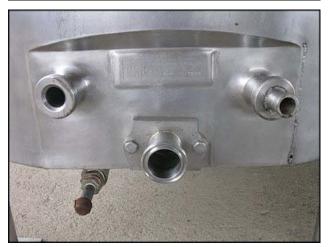

Mojonnier Dome-Top Stainless Steel Tank. Model: 300. S/N: 1618. Tank inside dimensions: 4 ft. 6 in. dia. x 2 ft. 10 in. straight wall. (1) 1 ft. 8 in. L x 7-1/2 in. W paddle. (1) 4 ft. 2-1/2 in. L x 4-1/2 in. W agitator. Inlets/outlets: (1) 1 ft. 4-1/2 in. dia. manhole, (3) 1-1/2 in. ACME, (1) 2-1/2 in. ACME, (2) 2 in. ACME, (1) 3 in. Q-line, (1) 2 in. Q-line, (1) 1-1/2 in. S-line, (1) 1-1/2 in. FNPT, (1) 1 in. port. Overall dimensions: 4 ft. 8 in. L L 4 ft. 8 in. L L 4 ft. 8 in. L L 4 ft. 8 in. W L 6 ft. 10 in. L \*Note: pressure test of jacket failed. There are leaks in 3 places. Suitable for single shell/insulated service only.