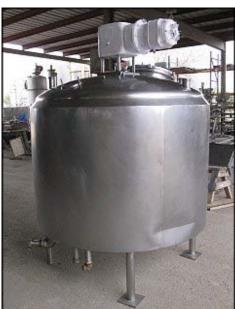

| Mojonnier Dome-Top Stainless Steel Tank |                 |
|-----------------------------------------|-----------------|
| Mfg: Mojonnier Bros. Co.                | Model: 300      |
| Stock No: MDPK545.10a                   | Serial No: 1618 |

Mojonnier Dome-Top Stainless Steel Tank. Model: 300. S/N: 1618. Tank inside dimensions: 4 ft. 6 in. dia. x 2 ft. 10 in. straight wall. (1) 1 ft. 8 in. L x 7-1/2 in. W paddle. (1) 4 ft. 2-1/2 in. L x 4-1/2 in. W agitator. Inlets/outlets: (1) 1 ft. 4-1/2 in. dia. manhole, (3) 1-1/2 in. ACME, (1) 2-1/2 in. ACME, (2) 2 in. ACME, (1) 3 in. Q-line, (1) 2 in. Q-line, (1) 1-1/2 in. S-line, (1) 1-1/2 in. FNPT, (1) 1 in. port. Overall dimensions: 4 ft. 8 in. L L 4 ft. 8 in. L L 4 ft. 8 in. L L 4 ft. 8 in. W L 6 ft. 10 in. L \*Note: pressure test of jacket failed. There are leaks in 3 places. Suitable for single shell/insulated service only.