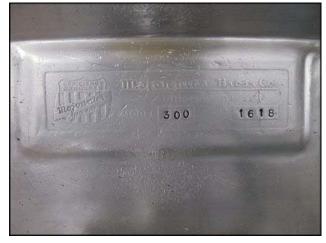

| Mojonnier Dome-Top Stainless Steel Tank |                 |
|-----------------------------------------|-----------------|
| Mfg: Mojonnier Bros. Co.                | Model: 300      |
| Stock No: MDPK545.10a                   | Serial No: 1618 |

Mojonnier Dome-Top Stainless Steel Tank. Model: 300. S/N: 1618. Tank inside dimensions: 4 ft. 6 in. dia. x 2 ft. 10 in. straight wall. (1) 1 ft. 8 in. L x 7-1/2 in. W paddle. (1) 4 ft. 2-1/2 in. L x 4-1/2 in. W agitator. Inlets/outlets: (1) 1 ft. 4-1/2 in. dia. manhole, (3) 1-1/2 in. ACME, (1) 2-1/2 in. ACME, (2) 2 in. ACME, (1) 3 in. Q-line, (1) 2 in. Q-line, (1) 1-1/2 in. S-line, (1) 1-1/2 in. FNPT, (1) 1 in. port. Overall dimensions: 4 ft. 8 in. L L 4 ft. 8 in. L L 4 ft. 8 in. L L 4 ft. 8 in. W L 6 ft. 10 in. L \*Note: pressure test of jacket failed. There are leaks in 3 places. Suitable for single shell/insulated service only.