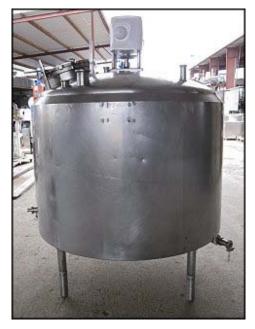

| Mojonnier Dome-Top Stainless Steel Tank |                 |
|-----------------------------------------|-----------------|
| Mfg: Mojonnier Bros. Co.                | Model: 300      |
| Stock No: MDPK545.10a                   | Serial No: 1618 |

Mojonnier Dome-Top Stainless Steel Tank. Model: 300. S/N: 1618. Tank inside dimensions: 4 ft. 6 in. dia. x 2 ft. 10 in. straight wall. (1) 1 ft. 8 in. L x 7-1/2 in. W paddle. (1) 4 ft. 2-1/2 in. L x 4-1/2 in. W agitator. Inlets/outlets: (1) 1 ft. 4-1/2 in. dia. manhole, (3) 1-1/2 in. ACME, (1) 2-1/2 in. ACME, (2) 2 in. ACME, (1) 3 in. Q-line, (1) 2 in. Q-line, (1) 1-1/2 in. S-line, (1) 1-1/2 in. FNPT, (1) 1 in. port. Overall dimensions: 4 ft. 8 in. L L 4 ft. 8 in. L L 4 ft. 8 in. L L 4 ft. 8 in. W L 6 ft. 10 in. L \*Note: pressure test of jacket failed. There are leaks in 3 places. Suitable for single shell/insulated service only.