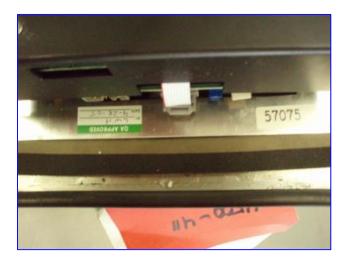

| Safeline Powerphase Cor      | ntrol Module Model 100/300 |
|------------------------------|----------------------------|
| Mfg: Safeline Model: 100/300 |                            |
| Stock No. ME07071            | Serial No <u>.</u> 57075   |

|                                                                       |            | FREQ     |    | STAG                  |      |   |   |
|-----------------------------------------------------------------------|------------|----------|----|-----------------------|------|---|---|
| STANDARD MODULE<br>REJECT CONFORMATION<br>FAST RECOVERY<br>SLOW SPEED |            |          |    | 600                   |      | 1 |   |
|                                                                       |            |          | V  | 300<br>100 /3a)<br>25 | 1300 | 2 | ~ |
|                                                                       |            |          |    |                       |      |   |   |
|                                                                       |            |          |    |                       |      | 4 |   |
| FERROUS IN FOIL                                                       |            | 1        | FE |                       | 5    | 1 |   |
| COM 1                                                                 | 2 WIRE     | 4 WIRE ~ |    | 180 KEYPANEL          |      |   |   |
| COM 2                                                                 | RS485      |          |    | S/S                   | V    | P |   |
| HARDWAR                                                               | RE VERSION | 1        | (  | 130                   | C    |   |   |
| TRMWARE VERSION                                                       |            | T 1.16   |    |                       |      |   |   |
| PECIAL                                                                | TEL 82-    |          |    |                       |      |   |   |