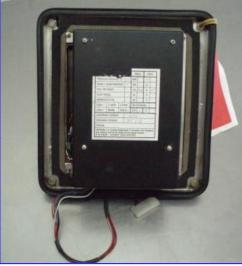

Safeline Powerphase Control Module Model 100/300. S/N 57075. Hardware V3C, Firmware XT 1.16. A stainless steel and wash down certified model with a minimum IP rating of 55, this control module fits the Safeline *Signature* ®, *Signature II*® and Powerphase Plus® series of metal detectors used to inspect products in the food, pharmaceutical, plastics and chemical industries. Safeline detectors utilize low power, high frequency, magnetic field coil systems which have the ability to sense minute magnetic disturbances created by metal particles passing through the aperture of field inside the detector. Overall dimensions: 9-1/2 in. L x 6 in. W x 10 in. H.