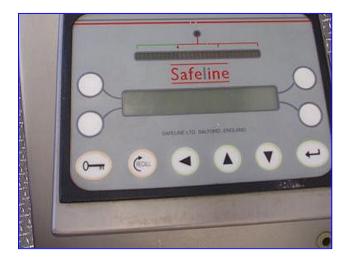

Safeline Powerphase Control Module Model 100/300. S/N 57075. Hardware V3C, Firmware XT 1.16. A stainless steel and wash down certified model with a minimum IP rating of 55, this control module fits the Safeline *Signature* ®, *Signature II*® and Powerphase Plus® series of metal detectors used to inspect products in the food, pharmaceutical, plastics and chemical industries. Safeline detectors utilize low power, high frequency, magnetic field coil systems which have the ability to sense minute magnetic disturbances created by metal particles passing through the aperture of field inside the detector. Overall dimensions: 9-1/2 in. L x 6 in. W x 10 in. H.