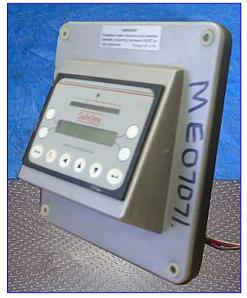

| Safeline Powerphase Cor      | ntrol Module Model 100/300 |
|------------------------------|----------------------------|
| Mfg: Safeline Model: 100/300 |                            |
| Stock No. ME07071            | Serial No <u>.</u> 57075   |

Safeline Powerphase Control Module Model 100/300. S/N 57075. Hardware V3C, Firmware XT 1.16. A stainless steel and wash down certified model with a minimum IP rating of 55, this control module fits the Safeline *Signature* ®, *Signature II*® and Powerphase Plus® series of metal detectors used to inspect products in the food, pharmaceutical, plastics and chemical industries. Safeline detectors utilize low power, high frequency, magnetic field coil systems which have the ability to sense minute magnetic disturbances created by metal particles passing through the aperture of field inside the detector. Overall dimensions: 9-1/2 in. L x 6 in. W x 10 in. H.