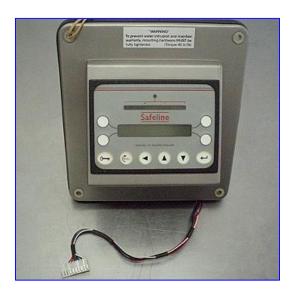

Safeline Powerphase Control Module Model 100/300. S/N 57075. Hardware V3C, Firmware XT 1.16. A stainless steel and wash down certified model with a minimum IP rating of 55, this control module fits the Safeline *Signature* ®, *Signature II*® and Powerphase Plus® series of metal detectors used to inspect products in the food, pharmaceutical, plastics and chemical industries. Safeline detectors utilize low power, high frequency, magnetic field coil systems which have the ability to sense minute magnetic disturbances created by metal particles passing through the aperture of field inside the detector. Overall dimensions: 9-1/2 in. L x 6 in. W x 10 in. H.