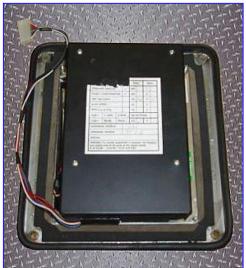

|                                                                       |            | FREQ     |    | STAG                  |      |   |   |
|-----------------------------------------------------------------------|------------|----------|----|-----------------------|------|---|---|
| STANDARD MODULE<br>REJECT CONFORMATION<br>FAST RECOVERY<br>SLOW SPEED |            |          |    | 600                   |      | 1 |   |
|                                                                       |            |          | V  | 300<br>100 /3a)<br>25 | 1300 | 2 | ~ |
|                                                                       |            |          |    |                       |      |   |   |
|                                                                       |            |          |    |                       |      | 4 |   |
| FERROUS IN FOIL                                                       |            | 1        | FE |                       | 5    | 1 |   |
| COM 1                                                                 | 2 WIRE     | 4 WIRE ~ |    | 180 KEYPANEL          |      |   |   |
| COM 2                                                                 | RS485      |          |    | S/S                   | V    | P |   |
| HARDWAR                                                               | RE VERSION | 1        | (  | 130                   | C    |   |   |
| TRMWARE VERSION                                                       |            | T 1.16   |    |                       |      |   |   |
| PECIAL                                                                | TEL 82-    |          |    |                       |      |   |   |