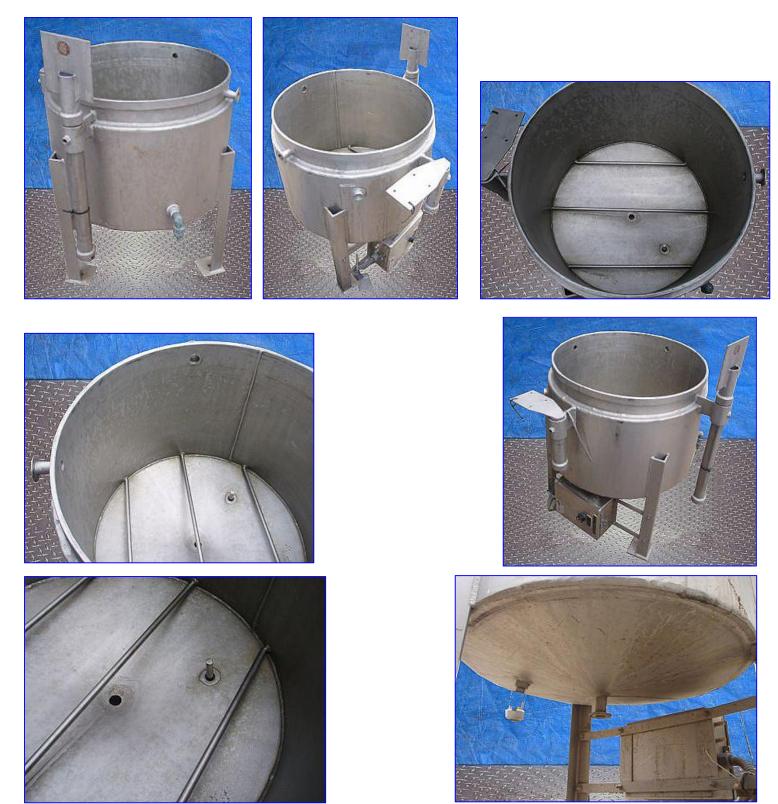

| Stainless Steel Steam Jacketed Kettle- 30 Gallon |                    |
|--------------------------------------------------|--------------------|
| Mfg:                                             | Model:             |
| Stock No. 15.MED460.0                            | Serial No <u>.</u> |

Stainless Steel Steam Jacketed Kettle- 30 Gallon. Inside dimensions: 23-1/2 in. dia. x 17.5 in. H. Equipped with control box and mixer mounting brackets. Inlets: (1) 3/4 in. dia. FNPT (thermowell), (1) 3/4 in. dia. FNPT (jacket), (2) 1-1/2 in. dia. S-line fittings. Outlets: (1) 3/4 in. dia. FNPT (jacket), (1) 1-1/2 in. dia. S-line fitting (discharge). Overall dimensions: 32 in. L x 31-1/2 in. W x 40 in. H.