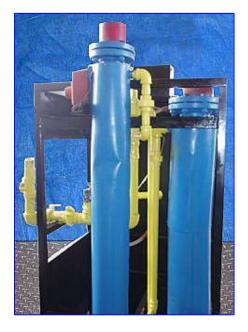

Chromalox Electric Fluid Heat Transfer Unit. S/N: 141-120990-017. Cat No: 320424. System rating: 24 kw/32bhp. System volume: 6 gal. Required fluid flow: 25 gpm @ 60 tdh. Pump input horsepower: 1 hp. Power supply: 480 V, 60 Hz, 3 phase. Control voltage: 120 V (60 Hz). Honeywell Controller with touchpad controls and digital display. This system is designed for use with water or ethylene glycol and water mixture as the heat transfer media. Inlets: (1) 1-1/2 in. dia. MPT. Outlets: (1) 3/4 in. dia. 4-bolt, flanged port, (2) 1 in. dia. pressure relief ports. Overall dimensions: 44 in. L x 41 in. W x 73 in. H.