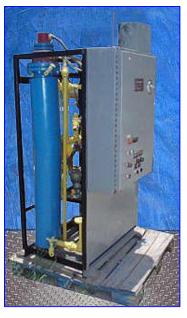

Chromalox Electric Fluid Heat Transfer Unit. S/N: 141-120990-017. Cat No: 320424. System rating: 24 kw/32bhp. System volume: 6 gal. Required fluid flow: 25 gpm @ 60 tdh. Pump input horsepower: 1 hp. Power supply: 480 V, 60 Hz, 3 phase. Control voltage: 120 V (60 Hz). Honeywell Controller with touchpad controls and digital display. This system is designed for use with water or ethylene glycol and water mixture as the heat transfer media. Inlets: (1) 1-1/2 in. dia. MPT. Outlets: (1) 3/4 in. dia. 4-bolt, flanged port, (2) 1 in. dia. pressure relief ports. Overall dimensions: 44 in. L x 41 in. W x 73 in. H.