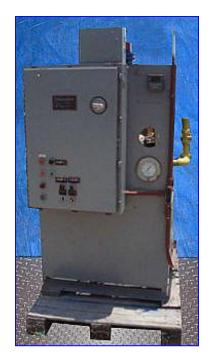

Chromalox Electric Fluid Heat Transfer Unit. S/N: 141-120990-017. Cat No: 320424. System rating: 24 kw/32bhp. System volume: 6 gal. Required fluid flow: 25 gpm @ 60 tdh. Pump input horsepower: 1 hp. Power supply: 480 V, 60 Hz, 3 phase. Control voltage: 120 V (60 Hz). Honeywell Controller with touchpad controls and digital display. This system is designed for use with water or ethylene glycol and water mixture as the heat transfer media. Inlets: (1) 1-1/2 in. dia. MPT. Outlets: (1) 3/4 in. dia. 4-bolt, flanged port, (2) 1 in. dia. pressure relief ports. Overall dimensions: 44 in. L x 41 in. W x 73 in. H.