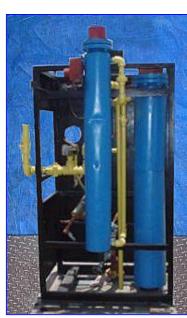

Chromalox Electric Fluid Heat Transfer Unit. S/N: 141-120990-017. Cat No: 320424. System rating: 24 kw/32bhp. System volume: 6 gal. Required fluid flow: 25 gpm @ 60 tdh. Pump input horsepower: 1 hp. Power supply: 480 V, 60 Hz, 3 phase. Control voltage: 120 V (60 Hz). Honeywell Controller with touchpad controls and digital display. This system is designed for use with water or ethylene glycol and water mixture as the heat transfer media. Inlets: (1) 1-1/2 in. dia. MPT. Outlets: (1) 3/4 in. dia. 4-bolt, flanged port, (2) 1 in. dia. pressure relief ports. Overall dimensions: 44 in. L x 41 in. W x 73 in. H.