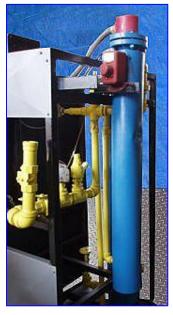

Chromalox Electric Fluid Heat Transfer Unit. S/N: 141-120990-017. Cat No: 320424. System rating: 24 kw/32bhp. System volume: 6 gal. Required fluid flow: 25 gpm @ 60 tdh. Pump input horsepower: 1 hp. Power supply: 480 V, 60 Hz, 3 phase. Control voltage: 120 V (60 Hz). Honeywell Controller with touchpad controls and digital display. This system is designed for use with water or ethylene glycol and water mixture as the heat transfer media. Inlets: (1) 1-1/2 in. dia. MPT. Outlets: (1) 3/4 in. dia. 4-bolt, flanged port, (2) 1 in. dia. pressure relief ports. Overall dimensions: 44 in. L x 41 in. W x 73 in. H.