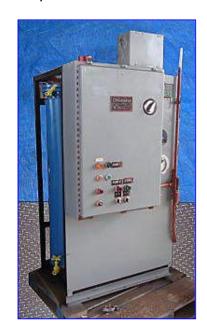

| Chromalox Electric Fluid Heat Transfer Unit 24 kw/32 bhp |                           |
|----------------------------------------------------------|---------------------------|
| Mfg: Chromalox                                           | Model:                    |
| Stock No. MFBB270.1                                      | Serial No. 141-120990-017 |

Chromalox Electric Fluid Heat Transfer Unit. S/N: 141-120990-017. Cat No: 320424. System rating: 24 kw/32bhp. System volume: 6 gal. Required fluid flow: 25 gpm @ 60 tdh. Pump input horsepower: 1 hp. Power supply: 480 V, 60 Hz, 3 phase. Control voltage: 120 V (60 Hz). Honeywell Controller with touchpad controls and digital display. This system is designed for use with water or ethylene glycol and water mixture as the heat transfer media. Inlets: (1) 1-1/2 in. dia. MPT. Outlets: (1) 3/4 in. dia. 4-bolt, flanged port, (2) 1 in. dia. pressure relief ports. Overall dimensions: 44 in. L x 41 in. W x 73 in. H.