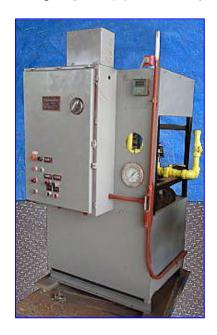

| Chromalox Electric Fluid Heat Transfer Unit 24 kw/32 bhp |                           |
|----------------------------------------------------------|---------------------------|
| Mfg: Chromalox                                           | Model:                    |
| Stock No. MFBB270.1                                      | Serial No. 141-120990-017 |

Chromalox Electric Fluid Heat Transfer Unit. S/N: 141-120990-017. Cat No: 320424. System rating: 24 kw/32bhp. System volume: 6 gal. Required fluid flow: 25 gpm @ 60 tdh. Pump input horsepower: 1 hp. Power supply: 480 V, 60 Hz, 3 phase. Control voltage: 120 V (60 Hz). Honeywell Controller with touchpad controls and digital display. This system is designed for use with water or ethylene glycol and water mixture as the heat transfer media. Inlets: (1) 1-1/2 in. dia. MPT. Outlets: (1) 3/4 in. dia. 4-bolt, flanged port, (2) 1 in. dia. pressure relief ports. Overall dimensions: 44 in. L x 41 in. W x 73 in. H.