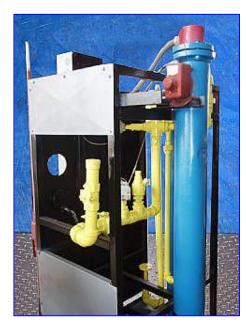

Chromalox Electric Fluid Heat Transfer Unit. S/N: 141-120990-017. Cat No: 320424. System rating: 24 kw/32bhp. System volume: 6 gal. Required fluid flow: 25 gpm @ 60 tdh. Pump input horsepower: 1 hp. Power supply: 480 V, 60 Hz, 3 phase. Control voltage: 120 V (60 Hz). Honeywell Controller with touchpad controls and digital display. This system is designed for use with water or ethylene glycol and water mixture as the heat transfer media. Inlets: (1) 1-1/2 in. dia. MPT. Outlets: (1) 3/4 in. dia. 4-bolt, flanged port, (2) 1 in. dia. pressure relief ports. Overall dimensions: 44 in. L x 41 in. W x 73 in. H.