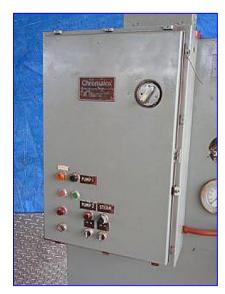

Chromalox Electric Fluid Heat Transfer Unit. S/N: 141-120990-017. Cat No: 320424. System rating: 24 kw/32bhp. System volume: 6 gal. Required fluid flow: 25 gpm @ 60 tdh. Pump input horsepower: 1 hp. Power supply: 480 V, 60 Hz, 3 phase. Control voltage: 120 V (60 Hz). Honeywell Controller with touchpad controls and digital display. This system is designed for use with water or ethylene glycol and water mixture as the heat transfer media. Inlets: (1) 1-1/2 in. dia. MPT. Outlets: (1) 3/4 in. dia. 4-bolt, flanged port, (2) 1 in. dia. pressure relief ports. Overall dimensions: 44 in. L x 41 in. W x 73 in. H.