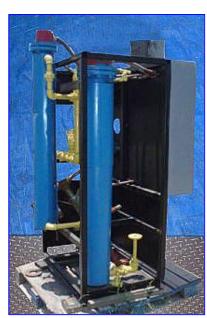

Chromalox Electric Fluid Heat Transfer Unit. S/N: 141-120990-017. Cat No: 320424. System rating: 24 kw/32bhp. System volume: 6 gal. Required fluid flow: 25 gpm @ 60 tdh. Pump input horsepower: 1 hp. Power supply: 480 V, 60 Hz, 3 phase. Control voltage: 120 V (60 Hz). Honeywell Controller with touchpad controls and digital display. This system is designed for use with water or ethylene glycol and water mixture as the heat transfer media. Inlets: (1) 1-1/2 in. dia. MPT. Outlets: (1) 3/4 in. dia. 4-bolt, flanged port, (2) 1 in. dia. pressure relief ports. Overall dimensions: 44 in. L x 41 in. W x 73 in. H.