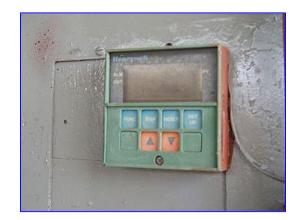

Chromalox Electric Fluid Heat Transfer Unit. S/N: 141-120990-017. Cat No: 320424. System rating: 24 kw/32bhp. System volume: 6 gal. Required fluid flow: 25 gpm @ 60 tdh. Pump input horsepower: 1 hp. Power supply: 480 V, 60 Hz, 3 phase. Control voltage: 120 V (60 Hz). Honeywell Controller with touchpad controls and digital display. This system is designed for use with water or ethylene glycol and water mixture as the heat transfer media. Inlets: (1) 1-1/2 in. dia. MPT. Outlets: (1) 3/4 in. dia. 4-bolt, flanged port, (2) 1 in. dia. pressure relief ports. Overall dimensions: 44 in. L x 41 in. W x 73 in. H.