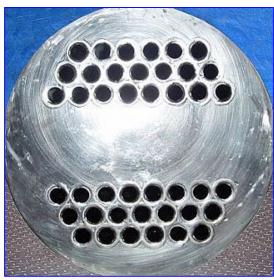

2001 Enerquip Shell and Tube Heat Exchanger. S/N: 5363. Nat'l Bd: 3943. 3-A sanitary rated. 10 sq. ft. total surface area. 316 stainless steel. (42) 3/8 in. dia. x 30 in. L tubes. Two pass heat exchanger. Shell side MAWP @ 375 °F: 150 psig. Tube side MAWP @ 375 °F: 150 psig. Shell side MDMT @ 150 psig: -20 °F. Tube side MDMT @ 150 psig: -20 °F. Applications include processing milk and milk related products. Inlets: (1) 1 in. dia. NPT (male, media), (1) 2 in. dia. S-line fitting. Outlets: (1) 2 in. dia. S-line fitting. Overall dimensions: 9 in. dia. x 36 in. L.