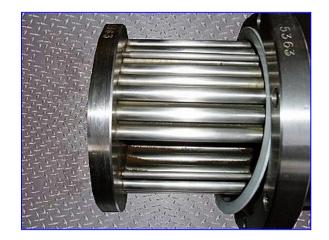

2001 Enerquip Shell and Tube Heat Exchanger. S/N: 5363. Nat'l Bd: 3943. 3-A sanitary rated. 10 sq. ft. total surface area. 316 stainless steel. (42) 3/8 in. dia. x 30 in. L tubes. Two pass heat exchanger. Shell side MAWP @ 375 °F: 150 psig. Tube side MAWP @ 375 °F: 150 psig. Shell side MDMT @ 150 psig: -20 °F. Tube side MDMT @ 150 psig: -20 °F. Applications include processing milk and milk related products. Inlets: (1) 1 in. dia. NPT (male, media), (1) 2 in. dia. S-line fitting. Outlets: (1) 2 in. dia. S-line fitting. Overall dimensions: 9 in. dia. x 36 in. L.