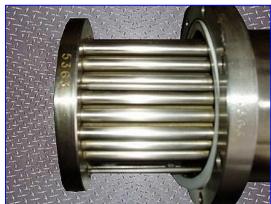

2001 Enerquip Shell and Tube Heat Exchanger. S/N: 5363. Nat'l Bd: 3943. 3-A sanitary rated. 10 sq. ft. total surface area. 316 stainless steel. (42) 3/8 in. dia. x 30 in. L tubes. Two pass heat exchanger. Shell side MAWP @ 375 °F: 150 psig. Tube side MAWP @ 375 °F: 150 psig. Shell side MDMT @ 150 psig: -20 °F. Tube side MDMT @ 150 psig: -20 °F. Applications include processing milk and milk related products. Inlets: (1) 1 in. dia. NPT (male, media), (1) 2 in. dia. S-line fitting. Outlets: (1) 2 in. dia. S-line fitting. Overall dimensions: 9 in. dia. x 36 in. L.