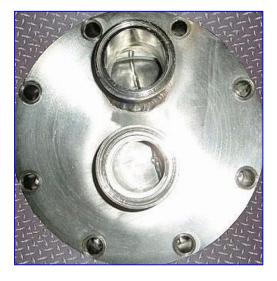

2001 Enerquip Shell and Tube Heat Exchanger. S/N: 5363. Nat'l Bd: 3943. 3-A sanitary rated. 10 sq. ft. total surface area. 316 stainless steel. (42) 3/8 in. dia. x 30 in. L tubes. Two pass heat exchanger. Shell side MAWP @ 375 °F: 150 psig. Tube side MAWP @ 375 °F: 150 psig. Shell side MDMT @ 150 psig: -20 °F. Tube side MDMT @ 150 psig: -20 °F. Applications include processing milk and milk related products. Inlets: (1) 1 in. dia. NPT (male, media), (1) 2 in. dia. S-line fitting. Outlets: (1) 2 in. dia. S-line fitting. Overall dimensions: 9 in. dia. x 36 in. L.