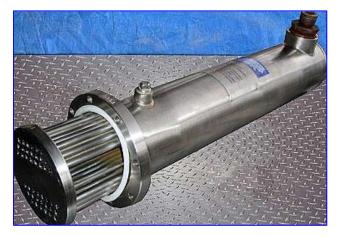

2001 Enerquip Shell and Tube Heat Exchanger. S/N: 5363. Nat'l Bd: 3943. 3-A sanitary rated. 10 sq. ft. total surface area. 316 stainless steel. (42) 3/8 in. dia. x 30 in. L tubes. Two pass heat exchanger. Shell side MAWP @ 375 °F: 150 psig. Tube side MAWP @ 375 °F: 150 psig. Shell side MDMT @ 150 psig: -20 °F. Tube side MDMT @ 150 psig: -20 °F. Applications include processing milk and milk related products. Inlets: (1) 1 in. dia. NPT (male, media), (1) 2 in. dia. S-line fitting. Outlets: (1) 2 in. dia. S-line fitting. Overall dimensions: 9 in. dia. x 36 in. L.