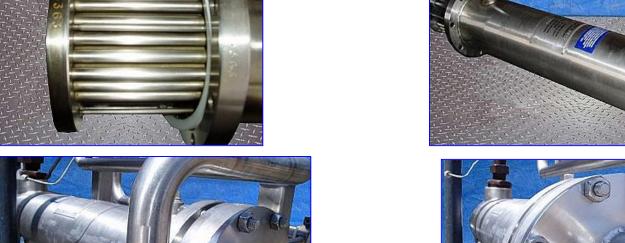

2001 Enerquip Shell and Tube Heat Exchanger. S/N: 5363. Nat'l Bd: 3943. 3-A sanitary rated. 10 sq. ft. total surface area. 316 stainless steel. (42) 3/8 in. dia. x 30 in. L tubes. Two pass heat exchanger. Shell side MAWP @ 375 °F: 150 psig. Tube side MAWP @ 375 °F: 150 psig. Shell side MDMT @ 150 psig: -20 °F. Tube side MDMT @ 150 psig: -20 °F. Applications include processing milk and milk related products. Inlets: (1) 1 in. dia. NPT (male, media), (1) 2 in. dia. S-line fitting. Outlets: (1) 2 in. dia. S-line fitting. Overall dimensions: 9 in. dia. x 36 in. L.