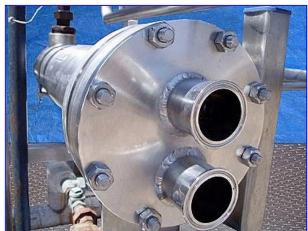

2001 Enerquip Shell and Tube Heat Exchanger. S/N: 5363. Nat'l Bd: 3943. 3-A sanitary rated. 10 sq. ft. total surface area. 316 stainless steel. (42) 3/8 in. dia. x 30 in. L tubes. Two pass heat exchanger. Shell side MAWP @ 375 °F: 150 psig. Tube side MAWP @ 375 °F: 150 psig. Shell side MDMT @ 150 psig: -20 °F. Tube side MDMT @ 150 psig: -20 °F. Applications include processing milk and milk related products. Inlets: (1) 1 in. dia. NPT (male, media), (1) 2 in. dia. S-line fitting. Outlets: (1) 2 in. dia. S-line fitting. Overall dimensions: 9 in. dia. x 36 in. L.