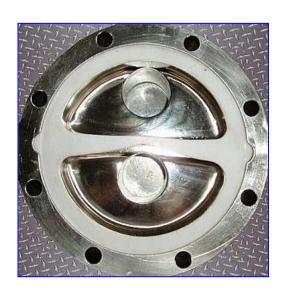

2001 Enerquip Shell and Tube Heat Exchanger. S/N: 5363. Nat'l Bd: 3943. 3-A sanitary rated. 10 sq. ft. total surface area. 316 stainless steel. (42) 3/8 in. dia. x 30 in. L tubes. Two pass heat exchanger. Shell side MAWP @ 375 °F: 150 psig. Tube side MAWP @ 375 °F: 150 psig. Shell side MDMT @ 150 psig: -20 °F. Tube side MDMT @ 150 psig: -20 °F. Applications include processing milk and milk related products. Inlets: (1) 1 in. dia. NPT (male, media), (1) 2 in. dia. S-line fitting. Outlets: (1) 2 in. dia. S-line fitting. Overall dimensions: 9 in. dia. x 36 in. L.