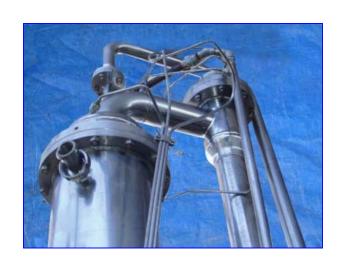

Rossi-Catelli Vacuum Chamber-25 Gallon. S/N: 2483. MAWP tube side: 42 psi. MDMT tube side: 289.3°F. HT tube side: 71 psi. MAWP shell side: 0 psi. MDMT shell side: 104 °F. HT shell side: 0 psi. Equipped with (2) pneumatic valves. Inlets: (1) 1 in. dia. with 4-1/2 in. dia. flange and (4) 1/2 in. dia. attachment holes at a center-to-center distance of 4 in., (1) 1-1/2 in. dia. male ferrule, (2) 2-1/2 in. dia. with 4-1/2 in. dia. flanges and (4)1/2 in. dia. attachment holes at a center-to-center distance of 4 in., each, (1) 4 in. dia. with an 8-1/2 in. dia. flange and (8) 3/4 in. dia. attachment holes at a center-to-center distance of 7 in. Outlets: (1) 2 in. dia. female ferrule. Overall dimensions: 48 in. L x 41 in. W x 11 ft. 4 in. H.