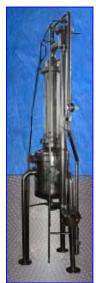

Rossi-Catelli Vacuum Chamber-25 Gallon. S/N: 2483. MAWP tube side: 42 psi. MDMT tube side: 289.3°F. HT tube side: 71 psi. MAWP shell side: 0 psi. MDMT shell side: 104 °F. HT shell side: 0 psi. Equipped with (2) pneumatic valves. Inlets: (1) 1 in. dia. with 4-1/2 in. dia. flange and (4) 1/2 in. dia. attachment holes at a center-to-center distance of 4 in., (1) 1-1/2 in. dia. male ferrule, (2) 2-1/2 in. dia. with 4-1/2 in. dia. flanges and (4)1/2 in. dia. attachment holes at a center-to-center distance of 4 in., each, (1) 4 in. dia. with an 8-1/2 in. dia. flange and (8) 3/4 in. dia. attachment holes at a center-to-center distance of 7 in. Outlets: (1) 2 in. dia. female ferrule. Overall dimensions: 48 in. L x 41 in. W x 11 ft. 4 in. H.