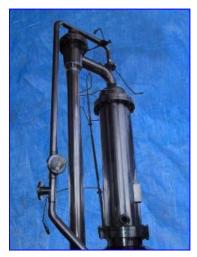

Rossi-Catelli Vacuum Chamber-25 Gallon. S/N: 2483. MAWP tube side: 42 psi. MDMT tube side: 289.3°F. HT tube side: 71 psi. MAWP shell side: 0 psi. MDMT shell side: 104 °F. HT shell side: 0 psi. Equipped with (2) pneumatic valves. Inlets: (1) 1 in. dia. with 4-1/2 in. dia. flange and (4) 1/2 in. dia. attachment holes at a center-to-center distance of 4 in., (1) 1-1/2 in. dia. male ferrule, (2) 2-1/2 in. dia. with 4-1/2 in. dia. flanges and (4)1/2 in. dia. attachment holes at a center-to-center distance of 4 in., each, (1) 4 in. dia. with an 8-1/2 in. dia. flange and (8) 3/4 in. dia. attachment holes at a center-to-center distance of 7 in. Outlets: (1) 2 in. dia. female ferrule. Overall dimensions: 48 in. L x 41 in. W x 11 ft. 4 in. H.