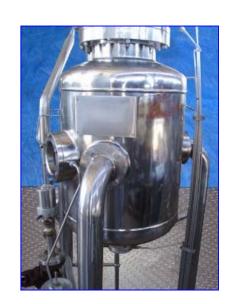

Rossi-Catelli Vacuum Chamber-25 Gallon. S/N: 2483. MAWP tube side: 42 psi. MDMT tube side: 289.3°F. HT tube side: 71 psi. MAWP shell side: 0 psi. MDMT shell side: 104 °F. HT shell side: 0 psi. Equipped with (2) pneumatic valves. Inlets: (1) 1 in. dia. with 4-1/2 in. dia. flange and (4) 1/2 in. dia. attachment holes at a center-to-center distance of 4 in., (1) 1-1/2 in. dia. male ferrule, (2) 2-1/2 in. dia. with 4-1/2 in. dia. flanges and (4)1/2 in. dia. attachment holes at a center-to-center distance of 4 in., each, (1) 4 in. dia. with an 8-1/2 in. dia. flange and (8) 3/4 in. dia. attachment holes at a center-to-center distance of 7 in. Outlets: (1) 2 in. dia. female ferrule. Overall dimensions: 48 in. L x 41 in. W x 11 ft. 4 in. H.