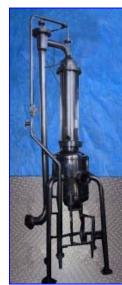

Rossi-Catelli Vacuum Chamber-25 Gallon. S/N: 2483. MAWP tube side: 42 psi. MDMT tube side: 289.3°F. HT tube side: 71 psi. MAWP shell side: 0 psi. MDMT shell side: 104 °F. HT shell side: 0 psi. Equipped with (2) pneumatic valves. Inlets: (1) 1 in. dia. with 4-1/2 in. dia. flange and (4) 1/2 in. dia. attachment holes at a center-to-center distance of 4 in., (1) 1-1/2 in. dia. male ferrule, (2) 2-1/2 in. dia. with 4-1/2 in. dia. flanges and (4)1/2 in. dia. attachment holes at a center-to-center distance of 4 in., each, (1) 4 in. dia. with an 8-1/2 in. dia. flange and (8) 3/4 in. dia. attachment holes at a center-to-center distance of 7 in. Outlets: (1) 2 in. dia. female ferrule. Overall dimensions: 48 in. L x 41 in. W x 11 ft. 4 in. H.