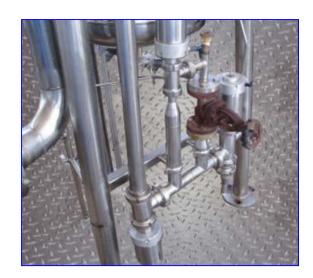

Rossi-Catelli Vacuum Chamber-25 Gallon. S/N: 2483. MAWP tube side: 42 psi. MDMT tube side: 289.3°F. HT tube side: 71 psi. MAWP shell side: 0 psi. MDMT shell side: 104 °F. HT shell side: 0 psi. Equipped with (2) pneumatic valves. Inlets: (1) 1 in. dia. with 4-1/2 in. dia. flange and (4) 1/2 in. dia. attachment holes at a center-to-center distance of 4 in., (1) 1-1/2 in. dia. male ferrule, (2) 2-1/2 in. dia. with 4-1/2 in. dia. flanges and (4)1/2 in. dia. attachment holes at a center-to-center distance of 4 in., each, (1) 4 in. dia. with an 8-1/2 in. dia. flange and (8) 3/4 in. dia. attachment holes at a center-to-center distance of 7 in. Outlets: (1) 2 in. dia. female ferrule. Overall dimensions: 48 in. L x 41 in. W x 11 ft. 4 in. H.