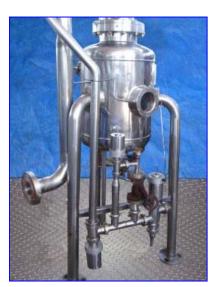

Rossi-Catelli Vacuum Chamber-25 Gallon. S/N: 2483. MAWP tube side: 42 psi. MDMT tube side: 289.3°F. HT tube side: 71 psi. MAWP shell side: 0 psi. MDMT shell side: 104 °F. HT shell side: 0 psi. Equipped with (2) pneumatic valves. Inlets: (1) 1 in. dia. with 4-1/2 in. dia. flange and (4) 1/2 in. dia. attachment holes at a center-to-center distance of 4 in., (1) 1-1/2 in. dia. male ferrule, (2) 2-1/2 in. dia. with 4-1/2 in. dia. flanges and (4)1/2 in. dia. attachment holes at a center-to-center distance of 4 in., each, (1) 4 in. dia. with an 8-1/2 in. dia. flange and (8) 3/4 in. dia. attachment holes at a center-to-center distance of 7 in. Outlets: (1) 2 in. dia. female ferrule. Overall dimensions: 48 in. L x 41 in. W x 11 ft. 4 in. H.