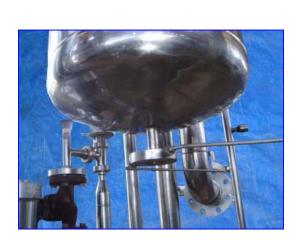

Rossi-Catelli Vacuum Chamber-25 Gallon. S/N: 2483. MAWP tube side: 42 psi. MDMT tube side: 289.3°F. HT tube side: 71 psi. MAWP shell side: 0 psi. MDMT shell side: 104 °F. HT shell side: 0 psi. Equipped with (2) pneumatic valves. Inlets: (1) 1 in. dia. with 4-1/2 in. dia. flange and (4) 1/2 in. dia. attachment holes at a center-to-center distance of 4 in., (1) 1-1/2 in. dia. male ferrule, (2) 2-1/2 in. dia. with 4-1/2 in. dia. flanges and (4)1/2 in. dia. attachment holes at a center-to-center distance of 4 in., each, (1) 4 in. dia. with an 8-1/2 in. dia. flange and (8) 3/4 in. dia. attachment holes at a center-to-center distance of 7 in. Outlets: (1) 2 in. dia. female ferrule. Overall dimensions: 48 in. L x 41 in. W x 11 ft. 4 in. H.