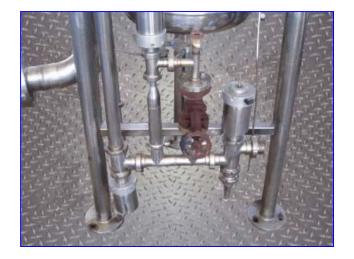

Rossi-Catelli Vacuum Chamber-25 Gallon. S/N: 2483. MAWP tube side: 42 psi. MDMT tube side: 289.3°F. HT tube side: 71 psi. MAWP shell side: 0 psi. MDMT shell side: 104 °F. HT shell side: 0 psi. Equipped with (2) pneumatic valves. Inlets: (1) 1 in. dia. with 4-1/2 in. dia. flange and (4) 1/2 in. dia. attachment holes at a center-to-center distance of 4 in., (1) 1-1/2 in. dia. male ferrule, (2) 2-1/2 in. dia. with 4-1/2 in. dia. flanges and (4)1/2 in. dia. attachment holes at a center-to-center distance of 4 in., each, (1) 4 in. dia. with an 8-1/2 in. dia. flange and (8) 3/4 in. dia. attachment holes at a center-to-center distance of 7 in. Outlets: (1) 2 in. dia. female ferrule. Overall dimensions: 48 in. L x 41 in. W x 11 ft. 4 in. H.