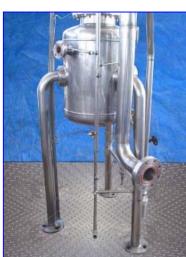

Rossi-Catelli Vacuum Chamber-25 Gallon. S/N: 2483. MAWP tube side: 42 psi. MDMT tube side: 289.3°F. HT tube side: 71 psi. MAWP shell side: 0 psi. MDMT shell side: 104 °F. HT shell side: 0 psi. Equipped with (2) pneumatic valves. Inlets: (1) 1 in. dia. with 4-1/2 in. dia. flange and (4) 1/2 in. dia. attachment holes at a center-to-center distance of 4 in., (1) 1-1/2 in. dia. male ferrule, (2) 2-1/2 in. dia. with 4-1/2 in. dia. flanges and (4)1/2 in. dia. attachment holes at a center-to-center distance of 4 in., each, (1) 4 in. dia. with an 8-1/2 in. dia. flange and (8) 3/4 in. dia. attachment holes at a center-to-center distance of 7 in. Outlets: (1) 2 in. dia. female ferrule. Overall dimensions: 48 in. L x 41 in. W x 11 ft. 4 in. H.