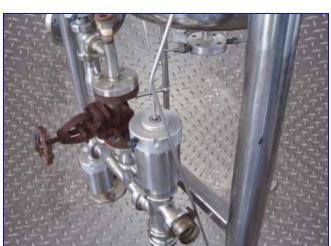

Rossi-Catelli Vacuum Chamber-25 Gallon. S/N: 2483. MAWP tube side: 42 psi. MDMT tube side: 289.3°F. HT tube side: 71 psi. MAWP shell side: 0 psi. MDMT shell side: 104 °F. HT shell side: 0 psi. Equipped with (2) pneumatic valves. Inlets: (1) 1 in. dia. with 4-1/2 in. dia. flange and (4) 1/2 in. dia. attachment holes at a center-to-center distance of 4 in., (1) 1-1/2 in. dia. male ferrule, (2) 2-1/2 in. dia. with 4-1/2 in. dia. flanges and (4)1/2 in. dia. attachment holes at a center-to-center distance of 4 in., each, (1) 4 in. dia. with an 8-1/2 in. dia. flange and (8) 3/4 in. dia. attachment holes at a center-to-center distance of 7 in. Outlets: (1) 2 in. dia. female ferrule. Overall dimensions: 48 in. L x 41 in. W x 11 ft. 4 in. H.