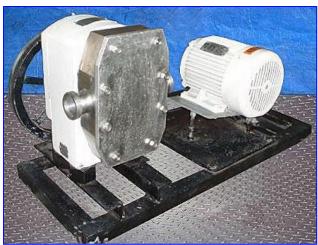

| APV Crepaco R-Series Positive Displacement Pump |                               |
|-------------------------------------------------|-------------------------------|
| Mfg: APV Crepaco                                | Model: R4R                    |
| Stock No. 32a.MP-108                            | Serial No <sub>.</sub> B-6212 |

APV Crepaco R-Series Positive Displacement Pump. Model: R4R. S/N: B-6212. Capacity: 55 gpm. Displacement per Revolution: 0.175 gal. Final rpm: 367 rev/min. Maximum speed: 900 rpm. Toshiba Electric Motor, 5 hp, 1,715 rpm, 230/460 V, 13.0/6.5 amps, 60 Hz. The "R" Series pumps incorporate stainless steel bodies with versatile, resilient, molded rotors and a heavy cast iron gear case. Inlets: (1) 2  $\frac{1}{2}$  in. dia. Acme threaded fitting. Outlet: (1) 2  $\frac{1}{2}$  in. dia. Acme threaded fitting. Overall dimensions: 3 ft. 5 in. L x 1 ft. 10  $\frac{1}{2}$  in. W x 2 ft. 5 in. H.