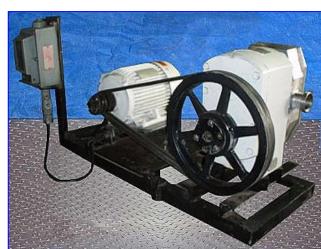

| APV Crepaco R-Series Positive Displacement Pump |                               |
|-------------------------------------------------|-------------------------------|
| Mfg: APV Crepaco                                | Model: R4R                    |
| Stock No. 32a.MP-108                            | Serial No <sub>.</sub> B-6212 |

APV Crepaco R-Series Positive Displacement Pump. Model: R4R. S/N: B-6212. Capacity: 55 gpm. Displacement per Revolution: 0.175 gal. Final rpm: 367 rev/min. Maximum speed: 900 rpm. Toshiba Electric Motor, 5 hp, 1,715 rpm, 230/460 V, 13.0/6.5 amps, 60 Hz. The "R" Series pumps incorporate stainless steel bodies with versatile, resilient, molded rotors and a heavy cast iron gear case. Inlets: (1) 2  $\frac{1}{2}$  in. dia. Acme threaded fitting. Outlet: (1) 2  $\frac{1}{2}$  in. dia. Acme threaded fitting. Overall dimensions: 3 ft. 5 in. L x 1 ft. 10  $\frac{1}{2}$  in. W x 2 ft. 5 in. H.