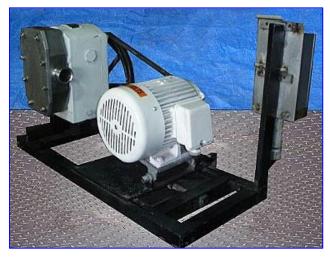

| APV Crepaco R-Series Positive Displacement Pump |                               |
|-------------------------------------------------|-------------------------------|
| Mfg: APV Crepaco                                | Model: R4R                    |
| Stock No. 32a.MP-108                            | Serial No <sub>.</sub> B-6212 |

APV Crepaco R-Series Positive Displacement Pump. Model: R4R. S/N: B-6212. Capacity: 55 gpm. Displacement per Revolution: 0.175 gal. Final rpm: 367 rev/min. Maximum speed: 900 rpm. Toshiba Electric Motor, 5 hp, 1,715 rpm, 230/460 V, 13.0/6.5 amps, 60 Hz. The "R" Series pumps incorporate stainless steel bodies with versatile, resilient, molded rotors and a heavy cast iron gear case. Inlets: (1) 2  $\frac{1}{2}$  in. dia. Acme threaded fitting. Outlet: (1) 2  $\frac{1}{2}$  in. dia. Acme threaded fitting. Overall dimensions: 3 ft. 5 in. L x 1 ft. 10  $\frac{1}{2}$  in. W x 2 ft. 5 in. H.