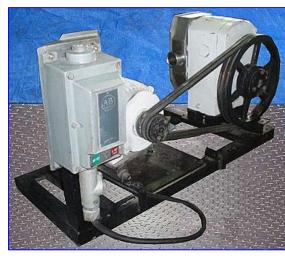

| APV Crepaco R-Series Positive Displacement Pump |                               |
|-------------------------------------------------|-------------------------------|
| Mfg: APV Crepaco                                | Model: R4R                    |
| Stock No. 32a.MP-108                            | Serial No <sub>.</sub> B-6212 |

APV Crepaco R-Series Positive Displacement Pump. Model: R4R. S/N: B-6212. Capacity: 55 gpm. Displacement per Revolution: 0.175 gal. Final rpm: 367 rev/min. Maximum speed: 900 rpm. Toshiba Electric Motor, 5 hp, 1,715 rpm, 230/460 V, 13.0/6.5 amps, 60 Hz. The "R" Series pumps incorporate stainless steel bodies with versatile, resilient, molded rotors and a heavy cast iron gear case. Inlets: (1) 2  $\frac{1}{2}$  in. dia. Acme threaded fitting. Outlet: (1) 2  $\frac{1}{2}$  in. dia. Acme threaded fitting. Overall dimensions: 3 ft. 5 in. L x 1 ft. 10  $\frac{1}{2}$  in. W x 2 ft. 5 in. H.