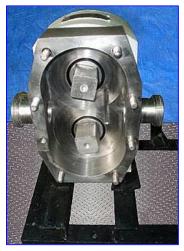

APV Crepaco R-Series Positive Displacement Pump. Model: R4R. S/N: B-6212. Capacity: 55 gpm. Displacement per Revolution: 0.175 gal. Final rpm: 367 rev/min. Maximum speed: 900 rpm. Toshiba Electric Motor, 5 hp, 1,715 rpm, 230/460 V, 13.0/6.5 amps, 60 Hz. The "R" Series pumps incorporate stainless steel bodies with versatile, resilient, molded rotors and a heavy cast iron gear case. Inlets: (1) 2  $\frac{1}{2}$  in. dia. Acme threaded fitting. Outlet: (1) 2  $\frac{1}{2}$  in. dia. Acme threaded fitting. Overall dimensions: 3 ft. 5 in. L x 1 ft. 10  $\frac{1}{2}$  in. W x 2 ft. 5 in. H.