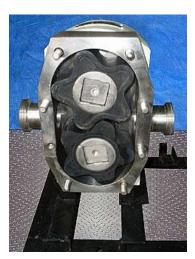

APV Crepaco R-Series Positive Displacement Pump. Model: R4R. S/N: B-6212. Capacity: 55 gpm. Displacement per Revolution: 0.175 gal. Final rpm: 367 rev/min. Maximum speed: 900 rpm. Toshiba Electric Motor, 5 hp, 1,715 rpm, 230/460 V, 13.0/6.5 amps, 60 Hz. The "R" Series pumps incorporate stainless steel bodies with versatile, resilient, molded rotors and a heavy cast iron gear case. Inlets: (1) 2  $\frac{1}{2}$  in. dia. Acme threaded fitting. Outlet: (1) 2  $\frac{1}{2}$  in. dia. Acme threaded fitting. Overall dimensions: 3 ft. 5 in. L x 1 ft. 10  $\frac{1}{2}$  in. W x 2 ft. 5 in. H.