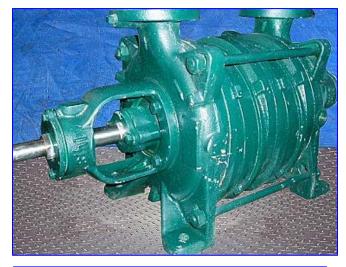

| Sihi Liquid Ring Vacuum Pump |                             |
|------------------------------|-----------------------------|
| Mfg: Sihi                    | Model: LPHB 3708            |
| Stock No. MP125              | Serial No <u>.</u> 2694 313 |

Sihi Liquid Ring Vacuum Pump. Model: LPHB 3708. S/N: 2694 313. Capacity: 5 gpm. Max. input horsepower: 5. Max. input rpm: 1150. Vacuum: 28 in. Hg. Airflow: 52 scfm. Sihi pumps offer high vacuum performance with low noise and vibration levels. Sihi pumps offer high vacuum performance with low noise and vibration levels. Great for drying, distillation, deaeration, evisceration, extrusion, vapor recovery, evaporative crystallization, vacuum packaging, and as central vacuum systems. Inlets/outlets: (2) 1-1/2 in. dia. ports with 5 in. dia. flanges, each with (4) 1/2 in. dia. attachment holes at a center-to-center distance of 2-3/4 in. Overall dimensions: 12-1/2 in. L x 9-1/2 in. W x 25 in. H.