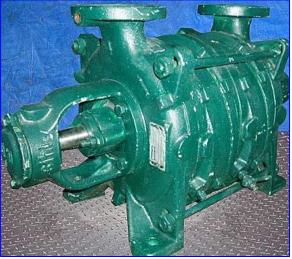

| Sihi Liquid Ring Vacuum Pump |                             |
|------------------------------|-----------------------------|
| Mfg: Sihi                    | Model: LPHB 3708            |
| Stock No. MP125              | Serial No <u>.</u> 2694 313 |

Sihi Liquid Ring Vacuum Pump. Model: LPHB 3708. S/N: 2694 313. Capacity: 5 gpm. Max. input horsepower: 5. Max. input rpm: 1150. Vacuum: 28 in. Hg. Airflow: 52 scfm. Sihi pumps offer high vacuum performance with low noise and vibration levels. Sihi pumps offer high vacuum performance with low noise and vibration levels. Great for drying, distillation, deaeration, evisceration, extrusion, vapor recovery, evaporative crystallization, vacuum packaging, and as central vacuum systems. Inlets/outlets: (2) 1-1/2 in. dia. ports with 5 in. dia. flanges, each with (4) 1/2 in. dia. attachment holes at a center-to-center distance of 2-3/4 in. Overall dimensions: 12-1/2 in. L x 9-1/2 in. W x 25 in. H.