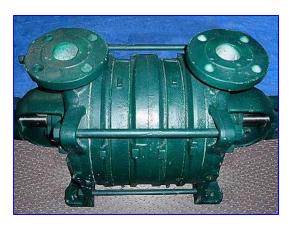

| Sihi Liquid Ring Vacuum Pump |                             |
|------------------------------|-----------------------------|
| Mfg: Sihi                    | Model: LPHB 3708            |
| Stock No. MP125              | Serial No <u>.</u> 2694 313 |

Sihi Liquid Ring Vacuum Pump. Model: LPHB 3708. S/N: 2694 313. Capacity: 5 gpm. Max. input horsepower: 5. Max. input rpm: 1150. Vacuum: 28 in. Hg. Airflow: 52 scfm. Sihi pumps offer high vacuum performance with low noise and vibration levels. Sihi pumps offer high vacuum performance with low noise and vibration levels. Great for drying, distillation, deaeration, evisceration, extrusion, vapor recovery, evaporative crystallization, vacuum packaging, and as central vacuum systems. Inlets/outlets: (2) 1-1/2 in. dia. ports with 5 in. dia. flanges, each with (4) 1/2 in. dia. attachment holes at a center-to-center distance of 2-3/4 in. Overall dimensions: 12-1/2 in. L x 9-1/2 in. W x 25 in. H.