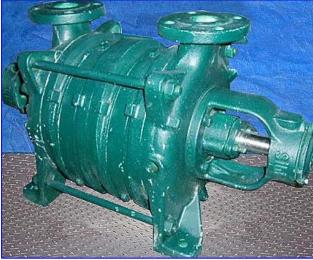

| Sihi Liquid Ring Vacuum Pump |                             |
|------------------------------|-----------------------------|
| Mfg: Sihi                    | Model: LPHB 3708            |
| Stock No. MP125              | Serial No <u>.</u> 2694 313 |

Sihi Liquid Ring Vacuum Pump. Model: LPHB 3708. S/N: 2694 313. Capacity: 5 gpm. Max. input horsepower: 5. Max. input rpm: 1150. Vacuum: 28 in. Hg. Airflow: 52 scfm. Sihi pumps offer high vacuum performance with low noise and vibration levels. Sihi pumps offer high vacuum performance with low noise and vibration levels. Great for drying, distillation, deaeration, evisceration, extrusion, vapor recovery, evaporative crystallization, vacuum packaging, and as central vacuum systems. Inlets/outlets: (2) 1-1/2 in. dia. ports with 5 in. dia. flanges, each with (4) 1/2 in. dia. attachment holes at a center-to-center distance of 2-3/4 in. Overall dimensions: 12-1/2 in. L x 9-1/2 in. W x 25 in. H.