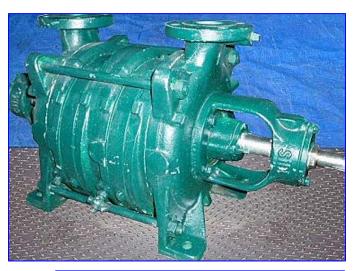

| Sihi Liquid Ring Vacuum Pump |                             |
|------------------------------|-----------------------------|
| Mfg: Sihi                    | Model: LPHB 3708            |
| Stock No. MP125              | Serial No <u>.</u> 2694 313 |

Sihi Liquid Ring Vacuum Pump. Model: LPHB 3708. S/N: 2694 313. Capacity: 5 gpm. Max. input horsepower: 5. Max. input rpm: 1150. Vacuum: 28 in. Hg. Airflow: 52 scfm. Sihi pumps offer high vacuum performance with low noise and vibration levels. Sihi pumps offer high vacuum performance with low noise and vibration levels. Great for drying, distillation, deaeration, evisceration, extrusion, vapor recovery, evaporative crystallization, vacuum packaging, and as central vacuum systems. Inlets/outlets: (2) 1-1/2 in. dia. ports with 5 in. dia. flanges, each with (4) 1/2 in. dia. attachment holes at a center-to-center distance of 2-3/4 in. Overall dimensions: 12-1/2 in. L x 9-1/2 in. W x 25 in. H.