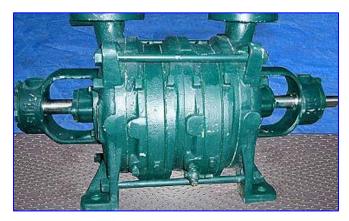

| Sihi Liquid Ring Vacuum Pump |                             |
|------------------------------|-----------------------------|
| Mfg: Sihi                    | Model: LPHB 3708            |
| Stock No. MP125              | Serial No <u>.</u> 2694 313 |

Sihi Liquid Ring Vacuum Pump. Model: LPHB 3708. S/N: 2694 313. Capacity: 5 gpm. Max. input horsepower: 5. Max. input rpm: 1150. Vacuum: 28 in. Hg. Airflow: 52 scfm. Sihi pumps offer high vacuum performance with low noise and vibration levels. Sihi pumps offer high vacuum performance with low noise and vibration levels. Great for drying, distillation, deaeration, evisceration, extrusion, vapor recovery, evaporative crystallization, vacuum packaging, and as central vacuum systems. Inlets/outlets: (2) 1-1/2 in. dia. ports with 5 in. dia. flanges, each with (4) 1/2 in. dia. attachment holes at a center-to-center distance of 2-3/4 in. Overall dimensions: 12-1/2 in. L x 9-1/2 in. W x 25 in. H.