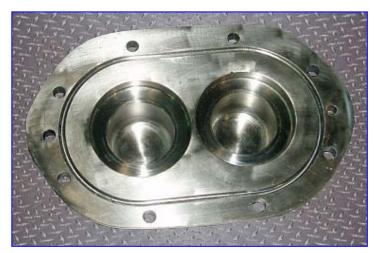

2001 Waukesha Positive Displacement Pump. Model: 18-U1. Serial No: 291784 01. Flow rate for new pump is 17 gpm with required horsepower and pressure. Discuss with salesperson your process and product to determine if this pump should handle your specific duty. Setup to accept the non-standard / non-sanitary PS-1 Fluidol lip seal of made of FKM material, this U1 design features a temperature range from -40°F to 300°F and 316 stainless steel product contact surfaces. This unit does not include rotors. Inlets/outlets: (2) 1-1/2 in NPT. Approximate shipping weight: 64 lbs. Overall dimensions: 12 in. L x 8-1/2 in. W x 8 in. H.