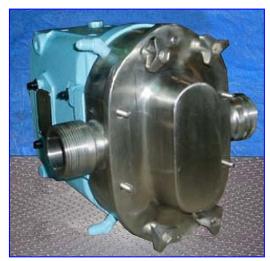

| 2001 Waukesha Model 18-U1 Positive Displacement Pump |                      |
|------------------------------------------------------|----------------------|
| Mfg: Waukesha                                        | Model: 18-U1         |
| Stock No: MPEC201B.6a                                | Serial No: 291784 01 |

2001 Waukesha Positive Displacement Pump. Model: 18-U1. Serial No: 291784 01. Flow rate for new pump is 17 gpm with required horsepower and pressure. Discuss with salesperson your process and product to determine if this pump should handle your specific duty. Setup to accept the non-standard / non-sanitary PS-1 Fluidol lip seal of made of FKM material, this U1 design features a temperature range from -40°F to 300°F and 316 stainless steel product contact surfaces. This unit does not include rotors. Inlets/outlets: (2) 1-1/2 in NPT. Approximate shipping weight: 64 lbs. Overall dimensions: 12 in. L x 8-1/2 in. W x 8 in. H.