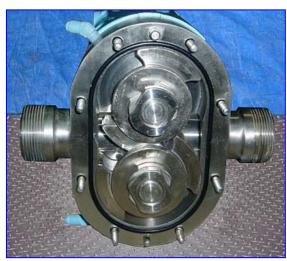

2001 Waukesha Positive Displacement Pump. Model: 18-U1. Serial No: 291784 01. Flow rate for new pump is 17 gpm with required horsepower and pressure. Discuss with salesperson your process and product to determine if this pump should handle your specific duty. Setup to accept the non-standard / non-sanitary PS-1 Fluidol lip seal of made of FKM material, this U1 design features a temperature range from -40°F to 300°F and 316 stainless steel product contact surfaces. This unit does not include rotors. Inlets/outlets: (2) 1-1/2 in NPT. Approximate shipping weight: 64 lbs. Overall dimensions: 12 in. L x 8-1/2 in. W x 8 in. H.