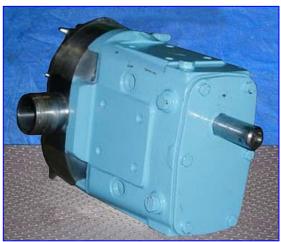

2001 Waukesha Positive Displacement Pump. Model: 18-U1. Serial No: 291784 01. Flow rate for new pump is 17 gpm with required horsepower and pressure. Discuss with salesperson your process and product to determine if this pump should handle your specific duty. Setup to accept the non-standard / non-sanitary PS-1 Fluidol lip seal of made of FKM material, this U1 design features a temperature range from -40°F to 300°F and 316 stainless steel product contact surfaces. This unit does not include rotors. Inlets/outlets: (2) 1-1/2 in NPT. Approximate shipping weight: 64 lbs. Overall dimensions: 12 in. L x 8-1/2 in. W x 8 in. H.