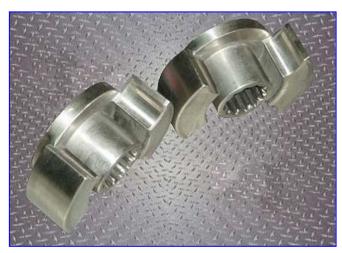

2001 Waukesha Positive Displacement Pump. Model: 18-U1. Serial No: 291784 01. Flow rate for new pump is 17 gpm with required horsepower and pressure. Discuss with salesperson your process and product to determine if this pump should handle your specific duty. Setup to accept the non-standard / non-sanitary PS-1 Fluidol lip seal of made of FKM material, this U1 design features a temperature range from -40°F to 300°F and 316 stainless steel product contact surfaces. This unit does not include rotors. Inlets/outlets: (2) 1-1/2 in NPT. Approximate shipping weight: 64 lbs. Overall dimensions: 12 in. L x 8-1/2 in. W x 8 in. H.