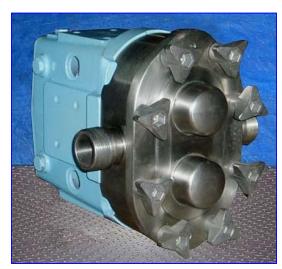

Waukesha 30 Positive Displacement Pump. S/N: 16077-98. Nominal capacity: 36 gpm. Displacement per revolution: 0.060 gallons. Pressure range: 200 psi. Easy cleaning and disassembly. Flexible, three-way mounting. Field interchangeable single and double "O" ring and mechanical seals. Exclusive, non-galling Waukesha "88" alloy rotors. 3-A and BISCC approved. Inlets/outlets: (2) 1-1/2 in. dia. NPT (male). Overall dimensions: 14-1/2 in. L x 9-1/2 in. W x 9-1/2 in. H.