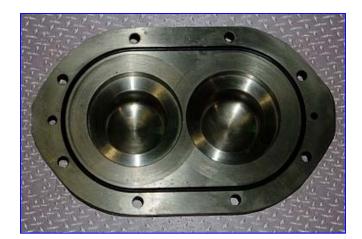

Waukesha 30 Positive Displacement Pump. S/N: 16077-98. Nominal capacity: 36 gpm. Displacement per revolution: 0.060 gallons. Pressure range: 200 psi. Easy cleaning and disassembly. Flexible, three-way mounting. Field interchangeable single and double "O" ring and mechanical seals. Exclusive, non-galling Waukesha "88" alloy rotors. 3-A and BISCC approved. Inlets/outlets: (2) 1-1/2 in. dia. NPT (male). Overall dimensions: 14-1/2 in. L x 9-1/2 in. W x 9-1/2 in. H.