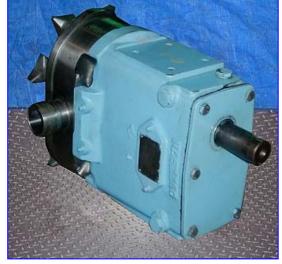

Waukesha 30 Positive Displacement Pump. S/N: 16077-98. Nominal capacity: 36 gpm. Displacement per revolution: 0.060 gallons. Pressure range: 200 psi. Easy cleaning and disassembly. Flexible, three-way mounting. Field interchangeable single and double "O" ring and mechanical seals. Exclusive, non-galling Waukesha "88" alloy rotors. 3-A and BISCC approved. Inlets/outlets: (2) 1-1/2 in. dia. NPT (male). Overall dimensions: 14-1/2 in. L x 9-1/2 in. W x 9-1/2 in. H.