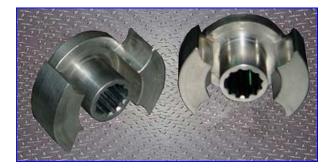

Waukesha 30 Positive Displacement Pump. S/N: 16077-98. Nominal capacity: 36 gpm. Displacement per revolution: 0.060 gallons. Pressure range: 200 psi. Easy cleaning and disassembly. Flexible, three-way mounting. Field interchangeable single and double "O" ring and mechanical seals. Exclusive, non-galling Waukesha "88" alloy rotors. 3-A and BISCC approved. Inlets/outlets: (2) 1-1/2 in. dia. NPT (male). Overall dimensions: 14-1/2 in. L x 9-1/2 in. W x 9-1/2 in. H.