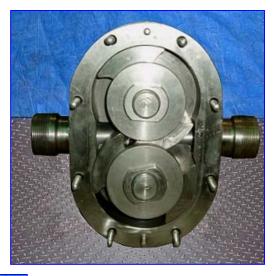

Waukesha 30 Positive Displacement Pump. S/N: 16077-98. Nominal capacity: 36 gpm. Displacement per revolution: 0.060 gallons. Pressure range: 200 psi. Easy cleaning and disassembly. Flexible, three-way mounting. Field interchangeable single and double "O" ring and mechanical seals. Exclusive, non-galling Waukesha "88" alloy rotors. 3-A and BISCC approved. Inlets/outlets: (2) 1-1/2 in. dia. NPT (male). Overall dimensions: 14-1/2 in. L x 9-1/2 in. W x 9-1/2 in. H.