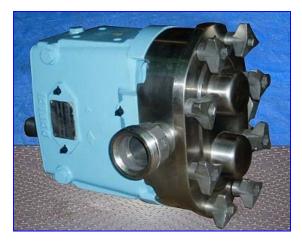

Waukesha 30 Positive Displacement Pump. S/N: 274693-00. Nominal capacity: 36 gpm. Displacement per revolution: 0.060 gallons. Pressure range: 200 psi. Easy cleaning and disassembly. Flexible, three-way mounting. Field interchangeable single and double "O" ring and mechanical seals. Exclusive, non-galling Waukesha "88" alloy rotors. 3-A and BISCC approved. Inlets/outlets: (2) 1-1/2 in. dia. NPT (male). Overall dimensions: 15 in. L x 12 in. W x 11 in. H.