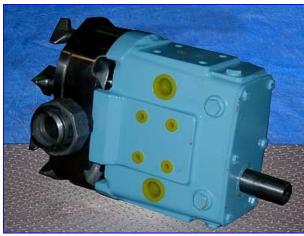

| Waukesha 30 Positive Displacement Pump |                      |
|----------------------------------------|----------------------|
| Mfg: Waukesha                          | Model: 30            |
| Stock No. MPEC201H.6a                  | Serial No. 274693-00 |

Waukesha 30 Positive Displacement Pump. S/N: 274693-00. Nominal capacity: 36 gpm. Displacement per revolution: 0.060 gallons. Pressure range: 200 psi. Easy cleaning and disassembly. Flexible, three-way mounting. Field interchangeable single and double "O" ring and mechanical seals. Exclusive, non-galling Waukesha "88" alloy rotors. 3-A and BISCC approved. Inlets/outlets: (2) 1-1/2 in. dia. NPT (male). Overall dimensions: 15 in. L x 12 in. W x 11 in. H.