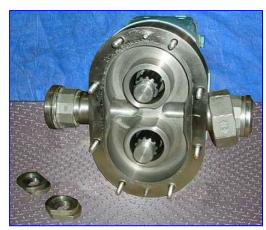

Waukesha 30 Positive Displacement Pump. S/N: 274693-00. Nominal capacity: 36 gpm. Displacement per revolution: 0.060 gallons. Pressure range: 200 psi. Easy cleaning and disassembly. Flexible, three-way mounting. Field interchangeable single and double "O" ring and mechanical seals. Exclusive, non-galling Waukesha "88" alloy rotors. 3-A and BISCC approved. Inlets/outlets: (2) 1-1/2 in. dia. NPT (male). Overall dimensions: 15 in. L x 12 in. W x 11 in. H.