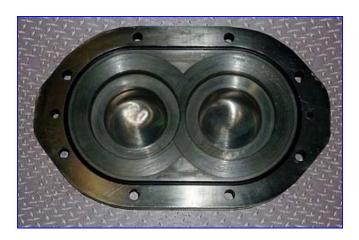

Waukesha 30 Positive Displacement Pump. S/N: 274693-00. Nominal capacity: 36 gpm. Displacement per revolution: 0.060 gallons. Pressure range: 200 psi. Easy cleaning and disassembly. Flexible, three-way mounting. Field interchangeable single and double "O" ring and mechanical seals. Exclusive, non-galling Waukesha "88" alloy rotors. 3-A and BISCC approved. Inlets/outlets: (2) 1-1/2 in. dia. NPT (male). Overall dimensions: 15 in. L x 12 in. W x 11 in. H.