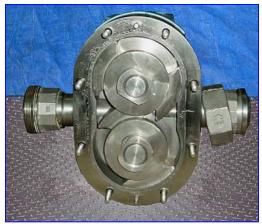

Waukesha 30 Positive Displacement Pump. S/N: 274693-00. Nominal capacity: 36 gpm. Displacement per revolution: 0.060 gallons. Pressure range: 200 psi. Easy cleaning and disassembly. Flexible, three-way mounting. Field interchangeable single and double "O" ring and mechanical seals. Exclusive, non-galling Waukesha "88" alloy rotors. 3-A and BISCC approved. Inlets/outlets: (2) 1-1/2 in. dia. NPT (male). Overall dimensions: 15 in. L x 12 in. W x 11 in. H.