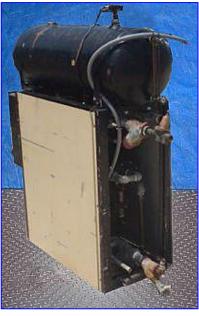

| Enercon Super Trol Electric Heavy-Duty Closed-Loop Water Heating System – 9 kW |                            |
|--------------------------------------------------------------------------------|----------------------------|
| Mfg: Enercon Super Trol                                                        | Model: MC1-930             |
| Stock No. 35.MRD247.2a                                                         | Serial No <u>.</u> SS83243 |

Enercon Super Trol Electric Heavy-Duty Closed-Loop Heating and Cooling System - 9 kW. Model: MC1-930. S/N: SS83243. Flow rate: 30 gpm. Expansion tank: 35 gal. MAWP: 75 psig. System requirements: 460 V. 15 amp. Maximum operating temperature: 248°F. Centrifugal Pump. Baldor Industrial Motor, 1 HP, 3450 rpm, 230/460 V, 60 Hz, 3 phase. Warren Electric Corp. heating element. Electric heating system is designed to circulate, raise, and maintain temperature of water to precise levels for use with other units. Inlets/outlets: (1) 1 in. dia. MPT, (2) 1  $\frac{1}{2}$  in. dia. MPT, (1) 3/8 in. dia. (air). Overall dimensions: 1 ft. 4 in. L x 2 ft. W x 1 ft. 4 in. H.