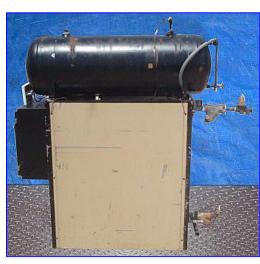

Enercon Super Trol Electric Heavy-Duty Closed-Loop Heating and Cooling System - 9 kW. Model: MC1-930. S/N: SS83243. Flow rate: 30 gpm. Expansion tank: 35 gal. MAWP: 75 psig. System requirements: 460 V. 15 amp. Maximum operating temperature: 248°F. Centrifugal Pump. Baldor Industrial Motor, 1 HP, 3450 rpm, 230/460 V, 60 Hz, 3 phase. Warren Electric Corp. heating element. Electric heating system is designed to circulate, raise, and maintain temperature of water to precise levels for use with other units. Inlets/outlets: (1) 1 in. dia. MPT, (2) 1  $\frac{1}{2}$  in. dia. MPT, (1) 3/8 in. dia. (air). Overall dimensions: 1 ft. 4 in. L x 2 ft. W x 1 ft. 4 in. H.