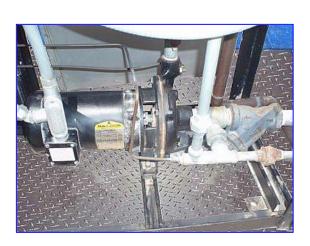

Enercon Super Trol Electric Heavy-Duty Closed-Loop Heating and Cooling System - 9 kW. Model: MC1-930. S/N: SS83243. Flow rate: 30 gpm. Expansion tank: 35 gal. MAWP: 75 psig. System requirements: 460 V. 15 amp. Maximum operating temperature: 248°F. Centrifugal Pump. Baldor Industrial Motor, 1 HP, 3450 rpm, 230/460 V, 60 Hz, 3 phase. Warren Electric Corp. heating element. Electric heating system is designed to circulate, raise, and maintain temperature of water to precise levels for use with other units. Inlets/outlets: (1) 1 in. dia. MPT, (2) 1  $\frac{1}{2}$  in. dia. MPT, (1) 3/8 in. dia. (air). Overall dimensions: 1 ft. 4 in. L x 2 ft. W x 1 ft. 4 in. H.