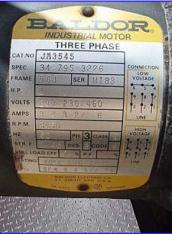

Enercon Super Trol Electric Heavy-Duty Closed-Loop Heating and Cooling System - 9 kW. Model: MC1-930. S/N: SS83243. Flow rate: 30 gpm. Expansion tank: 35 gal. MAWP: 75 psig. System requirements: 460 V. 15 amp. Maximum operating temperature: 248°F. Centrifugal Pump. Baldor Industrial Motor, 1 HP, 3450 rpm, 230/460 V, 60 Hz, 3 phase. Warren Electric Corp. heating element. Electric heating system is designed to circulate, raise, and maintain temperature of water to precise levels for use with other units. Inlets/outlets: (1) 1 in. dia. MPT, (2) 1  $\frac{1}{2}$  in. dia. MPT, (1) 3/8 in. dia. (air). Overall dimensions: 1 ft. 4 in. L x 2 ft. W x 1 ft. 4 in. H.