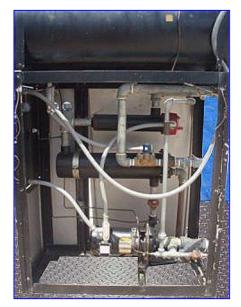

Enercon Super Trol Electric Heavy-Duty Closed-Loop Heating and Cooling System - 9 kW. Model: MC1-930. S/N: SS83243. Flow rate: 30 gpm. Expansion tank: 35 gal. MAWP: 75 psig. System requirements: 460 V. 15 amp. Maximum operating temperature: 248°F. Centrifugal Pump. Baldor Industrial Motor, 1 HP, 3450 rpm, 230/460 V, 60 Hz, 3 phase. Warren Electric Corp. heating element. Electric heating system is designed to circulate, raise, and maintain temperature of water to precise levels for use with other units. Inlets/outlets: (1) 1 in. dia. MPT, (2) 1  $\frac{1}{2}$  in. dia. MPT, (1) 3/8 in. dia. (air). Overall dimensions: 1 ft. 4 in. L x 2 ft. W x 1 ft. 4 in. H.