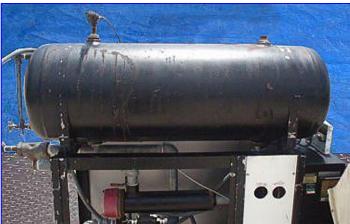

Enercon Super Trol Electric Heavy-Duty Closed-Loop Heating and Cooling System - 9 kW. Model: MC1-930. S/N: SS83243. Flow rate: 30 gpm. Expansion tank: 35 gal. MAWP: 75 psig. System requirements: 460 V. 15 amp. Maximum operating temperature: 248°F. Centrifugal Pump. Baldor Industrial Motor, 1 HP, 3450 rpm, 230/460 V, 60 Hz, 3 phase. Warren Electric Corp. heating element. Electric heating system is designed to circulate, raise, and maintain temperature of water to precise levels for use with other units. Inlets/outlets: (1) 1 in. dia. MPT, (2) 1  $\frac{1}{2}$  in. dia. MPT, (1) 3/8 in. dia. (air). Overall dimensions: 1 ft. 4 in. L x 2 ft. W x 1 ft. 4 in. H.