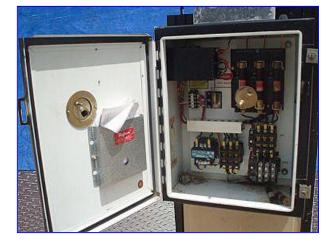

Enercon Super Trol Electric Heavy-Duty Closed-Loop Heating and Cooling System - 9 kW. Model: MC1-930. S/N: SS83243. Flow rate: 30 gpm. Expansion tank: 35 gal. MAWP: 75 psig. System requirements: 460 V. 15 amp. Maximum operating temperature: 248°F. Centrifugal Pump. Baldor Industrial Motor, 1 HP, 3450 rpm, 230/460 V, 60 Hz, 3 phase. Warren Electric Corp. heating element. Electric heating system is designed to circulate, raise, and maintain temperature of water to precise levels for use with other units. Inlets/outlets: (1) 1 in. dia. MPT, (2) 1  $\frac{1}{2}$  in. dia. MPT, (1) 3/8 in. dia. (air). Overall dimensions: 1 ft. 4 in. L x 2 ft. W x 1 ft. 4 in. H.