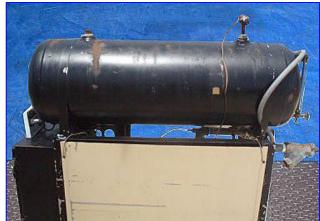

| Enercon Super Trol Electric Heavy-Duty Closed-Loop Water Heating System – 9 kW |                            |
|--------------------------------------------------------------------------------|----------------------------|
| Mfg: Enercon Super Trol                                                        | Model: MC1-930             |
| Stock No. 35.MRD247.2a                                                         | Serial No <u>.</u> SS83243 |

Enercon Super Trol Electric Heavy-Duty Closed-Loop Heating and Cooling System - 9 kW. Model: MC1-930. S/N: SS83243. Flow rate: 30 gpm. Expansion tank: 35 gal. MAWP: 75 psig. System requirements: 460 V. 15 amp. Maximum operating temperature: 248°F. Centrifugal Pump. Baldor Industrial Motor, 1 HP, 3450 rpm, 230/460 V, 60 Hz, 3 phase. Warren Electric Corp. heating element. Electric heating system is designed to circulate, raise, and maintain temperature of water to precise levels for use with other units. Inlets/outlets: (1) 1 in. dia. MPT, (2) 1  $\frac{1}{2}$  in. dia. MPT, (1) 3/8 in. dia. (air). Overall dimensions: 1 ft. 4 in. L x 2 ft. W x 1 ft. 4 in. H.