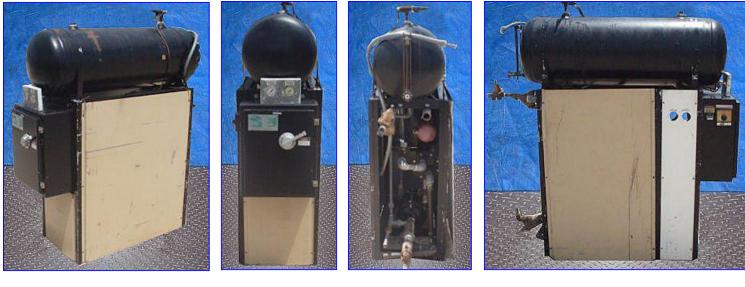

| Enercon Super Trol Electric Heavy-Duty Closed-Loop Water Heating System – 9 kW |                            |
|--------------------------------------------------------------------------------|----------------------------|
| Mfg: Enercon Super Trol                                                        | Model: MC1-930             |
| Stock No. 35.MRD247.2a                                                         | Serial No <u>.</u> SS83243 |

Enercon Super Trol Electric Heavy-Duty Closed-Loop Heating and Cooling System - 9 kW. Model: MC1-930. S/N: SS83243. Flow rate: 30 gpm. Expansion tank: 35 gal. MAWP: 75 psig. System requirements: 460 V. 15 amp. Maximum operating temperature: 248°F. Centrifugal Pump. Baldor Industrial Motor, 1 HP, 3450 rpm, 230/460 V, 60 Hz, 3 phase. Warren Electric Corp. heating element. Electric heating system is designed to circulate, raise, and maintain temperature of water to precise levels for use with other units. Inlets/outlets: (1) 1 in. dia. MPT, (2) 1  $\frac{1}{2}$  in. dia. MPT, (1) 3/8 in. dia. (air). Overall dimensions: 1 ft. 4 in. L x 2 ft. W x 1 ft. 4 in. H.