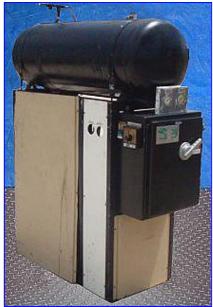

| Enercon Super Trol Electric Heavy-Duty Closed-Loop Water Heating System – 9 kW |                            |
|--------------------------------------------------------------------------------|----------------------------|
| Mfg: Enercon Super Trol                                                        | Model: MC1-930             |
| Stock No. 35.MRD247.2a                                                         | Serial No <u>.</u> SS83243 |

Enercon Super Trol Electric Heavy-Duty Closed-Loop Heating and Cooling System - 9 kW. Model: MC1-930. S/N: SS83243. Flow rate: 30 gpm. Expansion tank: 35 gal. MAWP: 75 psig. System requirements: 460 V. 15 amp. Maximum operating temperature: 248°F. Centrifugal Pump. Baldor Industrial Motor, 1 HP, 3450 rpm, 230/460 V, 60 Hz, 3 phase. Warren Electric Corp. heating element. Electric heating system is designed to circulate, raise, and maintain temperature of water to precise levels for use with other units. Inlets/outlets: (1) 1 in. dia. MPT, (2) 1  $\frac{1}{2}$  in. dia. MPT, (1) 3/8 in. dia. (air). Overall dimensions: 1 ft. 4 in. L x 2 ft. W x 1 ft. 4 in. H.