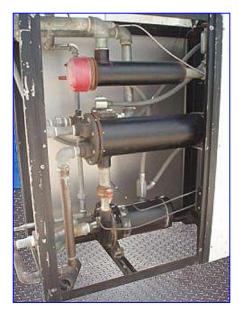

Enercon Super Trol Electric Heavy-Duty Closed-Loop Heating and Cooling System - 9 kW. Model: MC1-930. S/N: SS83243. Flow rate: 30 gpm. Expansion tank: 35 gal. MAWP: 75 psig. System requirements: 460 V. 15 amp. Maximum operating temperature: 248°F. Centrifugal Pump. Baldor Industrial Motor, 1 HP, 3450 rpm, 230/460 V, 60 Hz, 3 phase. Warren Electric Corp. heating element. Electric heating system is designed to circulate, raise, and maintain temperature of water to precise levels for use with other units. Inlets/outlets: (1) 1 in. dia. MPT, (2) 1  $\frac{1}{2}$  in. dia. MPT, (1) 3/8 in. dia. (air). Overall dimensions: 1 ft. 4 in. L x 2 ft. W x 1 ft. 4 in. H.