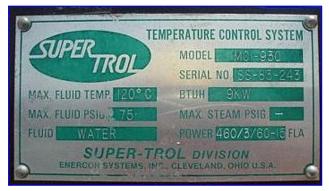

Enercon Super Trol Electric Heavy-Duty Closed-Loop Heating and Cooling System - 9 kW. Model: MC1-930. S/N: SS83243. Flow rate: 30 gpm. Expansion tank: 35 gal. MAWP: 75 psig. System requirements: 460 V. 15 amp. Maximum operating temperature: 248°F. Centrifugal Pump. Baldor Industrial Motor, 1 HP, 3450 rpm, 230/460 V, 60 Hz, 3 phase. Warren Electric Corp. heating element. Electric heating system is designed to circulate, raise, and maintain temperature of water to precise levels for use with other units. Inlets/outlets: (1) 1 in. dia. MPT, (2) 1  $\frac{1}{2}$  in. dia. MPT, (1) 3/8 in. dia. (air). Overall dimensions: 1 ft. 4 in. L x 2 ft. W x 1 ft. 4 in. H.