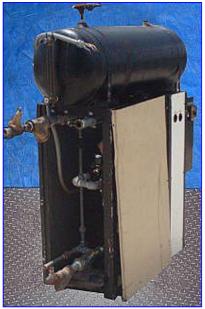

| Enercon Super Trol Electric Heavy-Duty Closed-Loop Water Heating System – 9 kW |                            |
|--------------------------------------------------------------------------------|----------------------------|
| Mfg: Enercon Super Trol                                                        | Model: MC1-930             |
| Stock No. 35.MRD247.2a                                                         | Serial No <u>.</u> SS83243 |

Enercon Super Trol Electric Heavy-Duty Closed-Loop Heating and Cooling System - 9 kW. Model: MC1-930. S/N: SS83243. Flow rate: 30 gpm. Expansion tank: 35 gal. MAWP: 75 psig. System requirements: 460 V. 15 amp. Maximum operating temperature: 248°F. Centrifugal Pump. Baldor Industrial Motor, 1 HP, 3450 rpm, 230/460 V, 60 Hz, 3 phase. Warren Electric Corp. heating element. Electric heating system is designed to circulate, raise, and maintain temperature of water to precise levels for use with other units. Inlets/outlets: (1) 1 in. dia. MPT, (2) 1  $\frac{1}{2}$  in. dia. MPT, (1) 3/8 in. dia. (air). Overall dimensions: 1 ft. 4 in. L x 2 ft. W x 1 ft. 4 in. H.