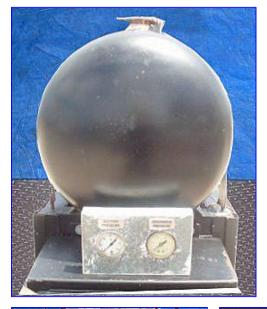

| Enercon Super Trol Electric Heavy-Duty Closed-Loop Water Heating System – 9 kW |                            |
|--------------------------------------------------------------------------------|----------------------------|
| Mfg: Enercon Super Trol                                                        | Model: MC1-930             |
| Stock No. 35.MRD247.2a                                                         | Serial No <u>.</u> SS83243 |

Enercon Super Trol Electric Heavy-Duty Closed-Loop Heating and Cooling System - 9 kW. Model: MC1-930. S/N: SS83243. Flow rate: 30 gpm. Expansion tank: 35 gal. MAWP: 75 psig. System requirements: 460 V. 15 amp. Maximum operating temperature: 248°F. Centrifugal Pump. Baldor Industrial Motor, 1 HP, 3450 rpm, 230/460 V, 60 Hz, 3 phase. Warren Electric Corp. heating element. Electric heating system is designed to circulate, raise, and maintain temperature of water to precise levels for use with other units. Inlets/outlets: (1) 1 in. dia. MPT, (2) 1  $\frac{1}{2}$  in. dia. MPT, (1) 3/8 in. dia. (air). Overall dimensions: 1 ft. 4 in. L x 2 ft. W x 1 ft. 4 in. H.