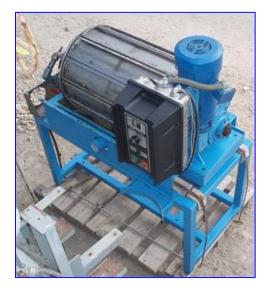

| Ametek Rotary Drum Filter |                               |
|---------------------------|-------------------------------|
| Mfg: Ametek               | Model:                        |
| Stock No. 25.MRD263a.4    | Serial No <u>.</u> LZ-56036-3 |

Ametek Rotary Drum R.H. Filter. S/N: LZ-56036-3. Size: 20 in. L x 24 in. W. Speed: 1 min 6 max. (12) <sup>3</sup>/<sub>4</sub> in. dia. feed tubes. Reliance Electric Motor,  $\frac{1}{2}$  hp, 1725 rpm, 90 V, 5.4 amps, 60 Hz, single phase. Hub City Motor Drive, ratio: 400, 4.3 rpm (final). Inlets: (2) 1  $\frac{1}{2}$  in. dia. FNPT, (1) 1 in. dia. quick connect fitting. Outlets: (2) 2 in. dia. FNPT (drain ports), (1) 2 in. dia. FNPT (overflow). Overall dimensions: 4 ft. 4 in. L x 3 ft. W x 5 ft. H.

| and the second s |                 | 24   |
|--------------------------------------------------------------------------------------------------------------------------------------------------------------------------------------------------------------------------------------------------------------------------------------------------------------------------------------------------------------------------------------------------------------------------------------------------------------------------------------------------------------------------------------------------------------------------------------------------------------------------------------------------------------------------------------------------------------------------------------------------------------------------------------------------------------------------------------------------------------------------------------------------------------------------------------------------------------------------------------------------------------------------------------------------------------------------------------------------------------------------------------------------------------------------------------------------------------------------------------------------------------------------------------------------------------------------------------------------------------------------------------------------------------------------------------------------------------------------------------------------------------------------------------------------------------------------------------------------------------------------------------------------------------------------------------------------------------------------------------------------------------------------------------------------------------------------------------------------------------------------------------------------------------------------------------------------------------------------------------------------------------------------------------------------------------------------------------------------------------------------------|-----------------|------|
| SERIAL NO.                                                                                                                                                                                                                                                                                                                                                                                                                                                                                                                                                                                                                                                                                                                                                                                                                                                                                                                                                                                                                                                                                                                                                                                                                                                                                                                                                                                                                                                                                                                                                                                                                                                                                                                                                                                                                                                                                                                                                                                                                                                                                                                     | L2-56036-3      |      |
| MODEL NO.                                                                                                                                                                                                                                                                                                                                                                                                                                                                                                                                                                                                                                                                                                                                                                                                                                                                                                                                                                                                                                                                                                                                                                                                                                                                                                                                                                                                                                                                                                                                                                                                                                                                                                                                                                                                                                                                                                                                                                                                                                                                                                                      | - Statistic -   | BAS  |
| SIZE                                                                                                                                                                                                                                                                                                                                                                                                                                                                                                                                                                                                                                                                                                                                                                                                                                                                                                                                                                                                                                                                                                                                                                                                                                                                                                                                                                                                                                                                                                                                                                                                                                                                                                                                                                                                                                                                                                                                                                                                                                                                                                                           | 20 IN X 24 IN   | CAP  |
| TYPE/HAND                                                                                                                                                                                                                                                                                                                                                                                                                                                                                                                                                                                                                                                                                                                                                                                                                                                                                                                                                                                                                                                                                                                                                                                                                                                                                                                                                                                                                                                                                                                                                                                                                                                                                                                                                                                                                                                                                                                                                                                                                                                                                                                      | ROTARY DRUM R.1 | RATI |