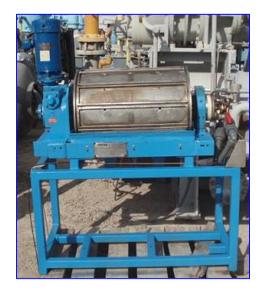

| Ametek Rotary Drum Filter |                               |
|---------------------------|-------------------------------|
| Mfg: Ametek               | Model:                        |
| Stock No. 25.MRD263a.4    | Serial No <u>.</u> LZ-56036-3 |

Ametek Rotary Drum R.H. Filter. S/N: LZ-56036-3. Size: 20 in. L x 24 in. W. Speed: 1 min 6 max. (12) <sup>3</sup>/<sub>4</sub> in. dia. feed tubes. Reliance Electric Motor,  $\frac{1}{2}$  hp, 1725 rpm, 90 V, 5.4 amps, 60 Hz, single phase. Hub City Motor Drive, ratio: 400, 4.3 rpm (final). Inlets: (2) 1  $\frac{1}{2}$  in. dia. FNPT, (1) 1 in. dia. quick connect fitting. Outlets: (2) 2 in. dia. FNPT (drain ports), (1) 2 in. dia. FNPT (overflow). Overall dimensions: 4 ft. 4 in. L x 3 ft. W x 5 ft. H.

| and the second s |                 | 24   |
|--------------------------------------------------------------------------------------------------------------------------------------------------------------------------------------------------------------------------------------------------------------------------------------------------------------------------------------------------------------------------------------------------------------------------------------------------------------------------------------------------------------------------------------------------------------------------------------------------------------------------------------------------------------------------------------------------------------------------------------------------------------------------------------------------------------------------------------------------------------------------------------------------------------------------------------------------------------------------------------------------------------------------------------------------------------------------------------------------------------------------------------------------------------------------------------------------------------------------------------------------------------------------------------------------------------------------------------------------------------------------------------------------------------------------------------------------------------------------------------------------------------------------------------------------------------------------------------------------------------------------------------------------------------------------------------------------------------------------------------------------------------------------------------------------------------------------------------------------------------------------------------------------------------------------------------------------------------------------------------------------------------------------------------------------------------------------------------------------------------------------------|-----------------|------|
| SERIAL NO.                                                                                                                                                                                                                                                                                                                                                                                                                                                                                                                                                                                                                                                                                                                                                                                                                                                                                                                                                                                                                                                                                                                                                                                                                                                                                                                                                                                                                                                                                                                                                                                                                                                                                                                                                                                                                                                                                                                                                                                                                                                                                                                     | L2-56036-3      |      |
| MODEL NO.                                                                                                                                                                                                                                                                                                                                                                                                                                                                                                                                                                                                                                                                                                                                                                                                                                                                                                                                                                                                                                                                                                                                                                                                                                                                                                                                                                                                                                                                                                                                                                                                                                                                                                                                                                                                                                                                                                                                                                                                                                                                                                                      | - Statistic -   | BAS  |
| SIZE                                                                                                                                                                                                                                                                                                                                                                                                                                                                                                                                                                                                                                                                                                                                                                                                                                                                                                                                                                                                                                                                                                                                                                                                                                                                                                                                                                                                                                                                                                                                                                                                                                                                                                                                                                                                                                                                                                                                                                                                                                                                                                                           | 20 IN X 24 IN   | CAP  |
| TYPE/HAND                                                                                                                                                                                                                                                                                                                                                                                                                                                                                                                                                                                                                                                                                                                                                                                                                                                                                                                                                                                                                                                                                                                                                                                                                                                                                                                                                                                                                                                                                                                                                                                                                                                                                                                                                                                                                                                                                                                                                                                                                                                                                                                      | ROTARY DRUM R.1 | RATI |