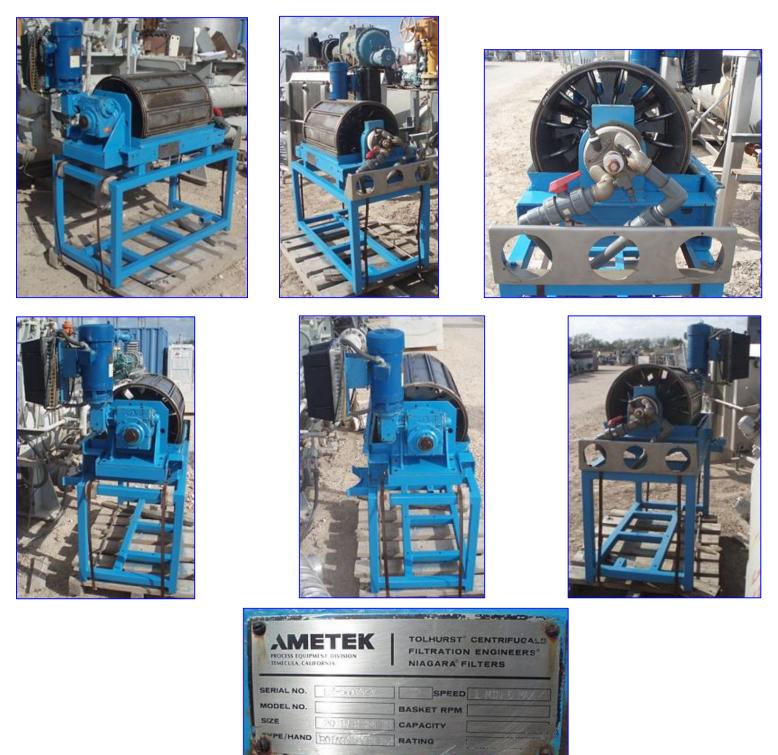

| Ametek Rotary Drum Filter |                               |
|---------------------------|-------------------------------|
| Mfg: Ametek               | Model:                        |
| Stock No. 25.MRD263a.4    | Serial No <u>.</u> LZ-56036-3 |

Ametek Rotary Drum R.H. Filter. S/N: LZ-56036-3. Size: 20 in. L x 24 in. W. Speed: 1 min 6 max. (12) <sup>3</sup>/<sub>4</sub> in. dia. feed tubes. Reliance Electric Motor,  $\frac{1}{2}$  hp, 1725 rpm, 90 V, 5.4 amps, 60 Hz, single phase. Hub City Motor Drive, ratio: 400, 4.3 rpm (final). Inlets: (2) 1  $\frac{1}{2}$  in. dia. FNPT, (1) 1 in. dia. quick connect fitting. Outlets: (2) 2 in. dia. FNPT (drain ports), (1) 2 in. dia. FNPT (overflow). Overall dimensions: 4 ft. 4 in. L x 3 ft. W x 5 ft. H.

| and the second s |                 | 24   |
|--------------------------------------------------------------------------------------------------------------------------------------------------------------------------------------------------------------------------------------------------------------------------------------------------------------------------------------------------------------------------------------------------------------------------------------------------------------------------------------------------------------------------------------------------------------------------------------------------------------------------------------------------------------------------------------------------------------------------------------------------------------------------------------------------------------------------------------------------------------------------------------------------------------------------------------------------------------------------------------------------------------------------------------------------------------------------------------------------------------------------------------------------------------------------------------------------------------------------------------------------------------------------------------------------------------------------------------------------------------------------------------------------------------------------------------------------------------------------------------------------------------------------------------------------------------------------------------------------------------------------------------------------------------------------------------------------------------------------------------------------------------------------------------------------------------------------------------------------------------------------------------------------------------------------------------------------------------------------------------------------------------------------------------------------------------------------------------------------------------------------------|-----------------|------|
| SERIAL NO.                                                                                                                                                                                                                                                                                                                                                                                                                                                                                                                                                                                                                                                                                                                                                                                                                                                                                                                                                                                                                                                                                                                                                                                                                                                                                                                                                                                                                                                                                                                                                                                                                                                                                                                                                                                                                                                                                                                                                                                                                                                                                                                     | L2-56036-3      |      |
| MODEL NO.                                                                                                                                                                                                                                                                                                                                                                                                                                                                                                                                                                                                                                                                                                                                                                                                                                                                                                                                                                                                                                                                                                                                                                                                                                                                                                                                                                                                                                                                                                                                                                                                                                                                                                                                                                                                                                                                                                                                                                                                                                                                                                                      | - Statistic -   | BAS  |
| SIZE                                                                                                                                                                                                                                                                                                                                                                                                                                                                                                                                                                                                                                                                                                                                                                                                                                                                                                                                                                                                                                                                                                                                                                                                                                                                                                                                                                                                                                                                                                                                                                                                                                                                                                                                                                                                                                                                                                                                                                                                                                                                                                                           | 20 IN X 24 IN   | CAP  |
| TYPE/HAND                                                                                                                                                                                                                                                                                                                                                                                                                                                                                                                                                                                                                                                                                                                                                                                                                                                                                                                                                                                                                                                                                                                                                                                                                                                                                                                                                                                                                                                                                                                                                                                                                                                                                                                                                                                                                                                                                                                                                                                                                                                                                                                      | ROTARY DRUM R.1 | RATI |