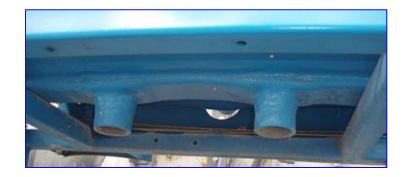

Ametek Rotary Drum R.H. Filter. S/N: LZ-56036-3. Size: 20 in. L x 24 in. W. Speed: 1 min 6 max. (12) <sup>3</sup>/<sub>4</sub> in. dia. feed tubes. Reliance Electric Motor,  $\frac{1}{2}$  hp, 1725 rpm, 90 V, 5.4 amps, 60 Hz, single phase. Hub City Motor Drive, ratio: 400, 4.3 rpm (final). Inlets: (2) 1  $\frac{1}{2}$  in. dia. FNPT, (1) 1 in. dia. quick connect fitting. Outlets: (2) 2 in. dia. FNPT (drain ports), (1) 2 in. dia. FNPT (overflow). Overall dimensions: 4 ft. 4 in. L x 3 ft. W x 5 ft. H.