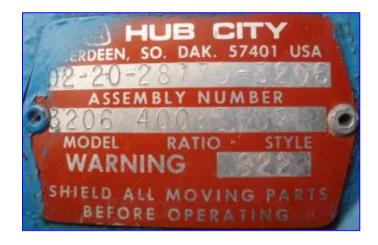

Ametek Rotary Drum R.H. Filter. S/N: LZ-56036-3. Size: 20 in. L x 24 in. W. Speed: 1 min 6 max. (12) <sup>3</sup>/<sub>4</sub> in. dia. feed tubes. Reliance Electric Motor,  $\frac{1}{2}$  hp, 1725 rpm, 90 V, 5.4 amps, 60 Hz, single phase. Hub City Motor Drive, ratio: 400, 4.3 rpm (final). Inlets: (2) 1  $\frac{1}{2}$  in. dia. FNPT, (1) 1 in. dia. quick connect fitting. Outlets: (2) 2 in. dia. FNPT (drain ports), (1) 2 in. dia. FNPT (overflow). Overall dimensions: 4 ft. 4 in. L x 3 ft. W x 5 ft. H.