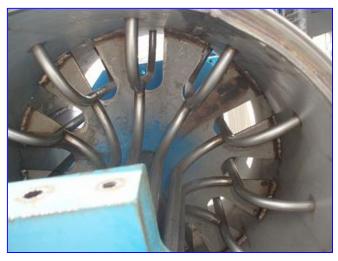

Ametek Rotary Drum R.H. Filter. S/N: LZ-56036-3. Size: 20 in. L x 24 in. W. Speed: 1 min 6 max. (12) <sup>3</sup>/<sub>4</sub> in. dia. feed tubes. Reliance Electric Motor,  $\frac{1}{2}$  hp, 1725 rpm, 90 V, 5.4 amps, 60 Hz, single phase. Hub City Motor Drive, ratio: 400, 4.3 rpm (final). Inlets: (2) 1  $\frac{1}{2}$  in. dia. FNPT, (1) 1 in. dia. quick connect fitting. Outlets: (2) 2 in. dia. FNPT (drain ports), (1) 2 in. dia. FNPT (overflow). Overall dimensions: 4 ft. 4 in. L x 3 ft. W x 5 ft. H.