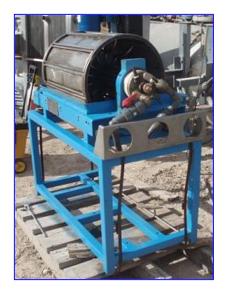

| Ametek Rotary Drum Filter |                               |
|---------------------------|-------------------------------|
| Mfg: Ametek               | Model:                        |
| Stock No. 25.MRD263a.4    | Serial No <u>.</u> LZ-56036-3 |

Ametek Rotary Drum R.H. Filter. S/N: LZ-56036-3. Size: 20 in. L x 24 in. W. Speed: 1 min 6 max. (12) <sup>3</sup>/<sub>4</sub> in. dia. feed tubes. Reliance Electric Motor,  $\frac{1}{2}$  hp, 1725 rpm, 90 V, 5.4 amps, 60 Hz, single phase. Hub City Motor Drive, ratio: 400, 4.3 rpm (final). Inlets: (2) 1  $\frac{1}{2}$  in. dia. FNPT, (1) 1 in. dia. quick connect fitting. Outlets: (2) 2 in. dia. FNPT (drain ports), (1) 2 in. dia. FNPT (overflow). Overall dimensions: 4 ft. 4 in. L x 3 ft. W x 5 ft. H.

| and the second s |                 | 24   |
|--------------------------------------------------------------------------------------------------------------------------------------------------------------------------------------------------------------------------------------------------------------------------------------------------------------------------------------------------------------------------------------------------------------------------------------------------------------------------------------------------------------------------------------------------------------------------------------------------------------------------------------------------------------------------------------------------------------------------------------------------------------------------------------------------------------------------------------------------------------------------------------------------------------------------------------------------------------------------------------------------------------------------------------------------------------------------------------------------------------------------------------------------------------------------------------------------------------------------------------------------------------------------------------------------------------------------------------------------------------------------------------------------------------------------------------------------------------------------------------------------------------------------------------------------------------------------------------------------------------------------------------------------------------------------------------------------------------------------------------------------------------------------------------------------------------------------------------------------------------------------------------------------------------------------------------------------------------------------------------------------------------------------------------------------------------------------------------------------------------------------------|-----------------|------|
| SERIAL NO.                                                                                                                                                                                                                                                                                                                                                                                                                                                                                                                                                                                                                                                                                                                                                                                                                                                                                                                                                                                                                                                                                                                                                                                                                                                                                                                                                                                                                                                                                                                                                                                                                                                                                                                                                                                                                                                                                                                                                                                                                                                                                                                     | L2-56036-3      |      |
| MODEL NO.                                                                                                                                                                                                                                                                                                                                                                                                                                                                                                                                                                                                                                                                                                                                                                                                                                                                                                                                                                                                                                                                                                                                                                                                                                                                                                                                                                                                                                                                                                                                                                                                                                                                                                                                                                                                                                                                                                                                                                                                                                                                                                                      | - Statistic -   | BAS  |
| SIZE                                                                                                                                                                                                                                                                                                                                                                                                                                                                                                                                                                                                                                                                                                                                                                                                                                                                                                                                                                                                                                                                                                                                                                                                                                                                                                                                                                                                                                                                                                                                                                                                                                                                                                                                                                                                                                                                                                                                                                                                                                                                                                                           | 20 IN X 24 IN   | CAP  |
| TYPE/HAND                                                                                                                                                                                                                                                                                                                                                                                                                                                                                                                                                                                                                                                                                                                                                                                                                                                                                                                                                                                                                                                                                                                                                                                                                                                                                                                                                                                                                                                                                                                                                                                                                                                                                                                                                                                                                                                                                                                                                                                                                                                                                                                      | ROTARY DRUM R.1 | RATI |