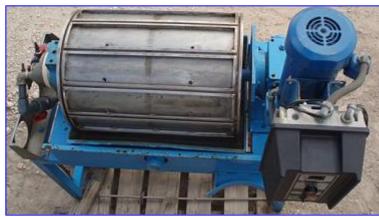

Ametek Rotary Drum R.H. Filter. S/N: LZ-56036-3. Size: 20 in. L x 24 in. W. Speed: 1 min 6 max. (12) <sup>3</sup>/<sub>4</sub> in. dia. feed tubes. Reliance Electric Motor,  $\frac{1}{2}$  hp, 1725 rpm, 90 V, 5.4 amps, 60 Hz, single phase. Hub City Motor Drive, ratio: 400, 4.3 rpm (final). Inlets: (2) 1  $\frac{1}{2}$  in. dia. FNPT, (1) 1 in. dia. quick connect fitting. Outlets: (2) 2 in. dia. FNPT (drain ports), (1) 2 in. dia. FNPT (overflow). Overall dimensions: 4 ft. 4 in. L x 3 ft. W x 5 ft. H.