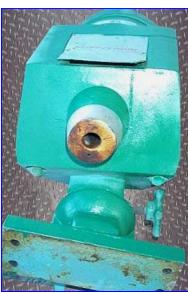

Lightnin Heavy Duty High Flow Mixer. Model: ND-4B. S/N: 687451. Gear driven for high output torque. The high torque is very effective in handling low-viscosity fluids. Internal gearing with a single-reduction of internal gears provides a more compact drive greater strength, quiet operation, and longer gear life. Positive chuck maximum propeller diameter: 7/8 in. Lightnin motor, 3 hp, 1,750 rpm, 350 rpm (final), 230/460 V, 8.2/4.1 amps, 60 Hz, 3 phase. Overall dimension: 12 in. L x 10 in. W x 27-1/2 in. H.