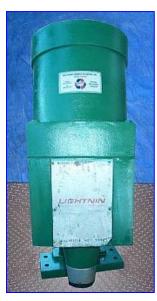

| Lightnin Heavy Duty High Flow Mixer |                   |
|-------------------------------------|-------------------|
| Mfg: Lightnin                       | Model: ND-4B      |
| Stock No. MRD298.3a                 | Serial No. 687451 |

Lightnin Heavy Duty High Flow Mixer. Model: ND-4B. S/N: 687451. Gear driven for high output torque. The high torque is very effective in handling low-viscosity fluids. Internal gearing with a single-reduction of internal gears provides a more compact drive greater strength, quiet operation, and longer gear life. Positive chuck maximum propeller diameter: 7/8 in. Lightnin motor, 3 hp, 1,750 rpm, 350 rpm (final), 230/460 V, 8.2/4.1 amps, 60 Hz, 3 phase. Overall dimension: 12 in. L x 10 in. W x 27-1/2 in. H.