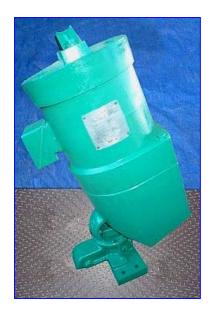

| Lightnin Heavy Duty High Flow Mixer |                   |
|-------------------------------------|-------------------|
| Mfg: Lightnin                       | Model: ND-4B      |
| Stock No. MRD298.3a                 | Serial No. 687451 |

Lightnin Heavy Duty High Flow Mixer. Model: ND-4B. S/N: 687451. Gear driven for high output torque. The high torque is very effective in handling low-viscosity fluids. Internal gearing with a single-reduction of internal gears provides a more compact drive greater strength, quiet operation, and longer gear life. Positive chuck maximum propeller diameter: 7/8 in. Lightnin motor, 3 hp, 1,750 rpm, 350 rpm (final), 230/460 V, 8.2/4.1 amps, 60 Hz, 3 phase. Overall dimension: 12 in. L x 10 in. W x 27-1/2 in. H.