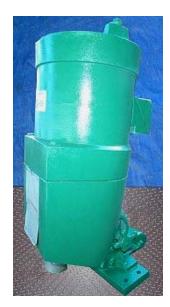

| Lightnin Heavy Duty High Flow Mixer |                   |
|-------------------------------------|-------------------|
| Mfg: Lightnin                       | Model: ND-4B      |
| Stock No. MRD298.3a                 | Serial No. 687451 |

Lightnin Heavy Duty High Flow Mixer. Model: ND-4B. S/N: 687451. Gear driven for high output torque. The high torque is very effective in handling low-viscosity fluids. Internal gearing with a single-reduction of internal gears provides a more compact drive greater strength, quiet operation, and longer gear life. Positive chuck maximum propeller diameter: 7/8 in. Lightnin motor, 3 hp, 1,750 rpm, 350 rpm (final), 230/460 V, 8.2/4.1 amps, 60 Hz, 3 phase. Overall dimension: 12 in. L x 10 in. W x 27-1/2 in. H.