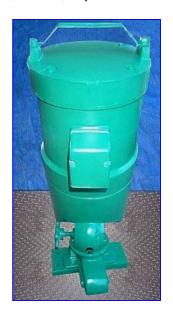

| Lightnin Heavy Duty High Flow Mixer |                   |
|-------------------------------------|-------------------|
| Mfg: Lightnin                       | Model: ND-4B      |
| Stock No. MRD298.3a                 | Serial No. 687451 |

Lightnin Heavy Duty High Flow Mixer. Model: ND-4B. S/N: 687451. Gear driven for high output torque. The high torque is very effective in handling low-viscosity fluids. Internal gearing with a single-reduction of internal gears provides a more compact drive greater strength, quiet operation, and longer gear life. Positive chuck maximum propeller diameter: 7/8 in. Lightnin motor, 3 hp, 1,750 rpm, 350 rpm (final), 230/460 V, 8.2/4.1 amps, 60 Hz, 3 phase. Overall dimension: 12 in. L x 10 in. W x 27-1/2 in. H.